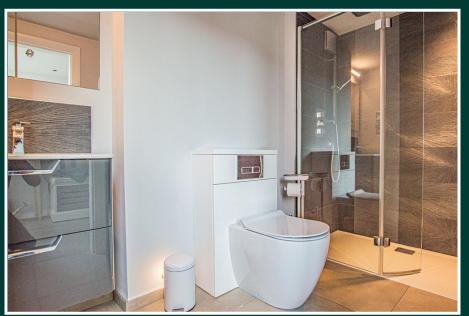

The centre-piece staircase of steel, glass and ash rises from the ground floor to the second floor in an atrium flooded with natural light. The stylish house bathroom and ensuite to the master bedroom offer that touch of luxury, in addition to a ground floor suite of gym, sauna and sound-proofed music room. The property also benefits from a Lutron home automation system for lighting, blinds and security system.