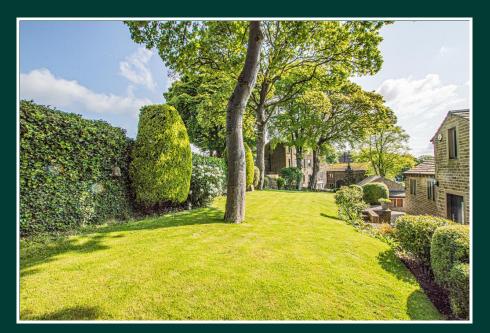

Externally there is a generous driveway accessed through an electric gate with intercom, an abundance of block-paved parking and the oversized double garage with remote control doors. The wraparound gardens provide stunning open countryside views from all sides, which have been maximised by the breakfast terrace from the French doors, leading to the upper sun deck, and the south facing alfresco dining area. In addition, there is a built-in stone potting shed at the end of the property.