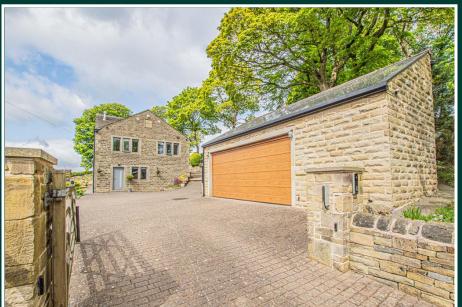

Externally there is a generous driveway accessed through an electric gate with intercom, an abundance of block-paved parking and the oversized double garage with remote control doors. The wraparound gardens provide stunning open countryside views from all sides, which have been maximised by the breakfast terrace from the French doors, leading to the upper sun deck, and the south facing alfresco dining area. In addition, there is a built-in stone potting shed at the end of the property.