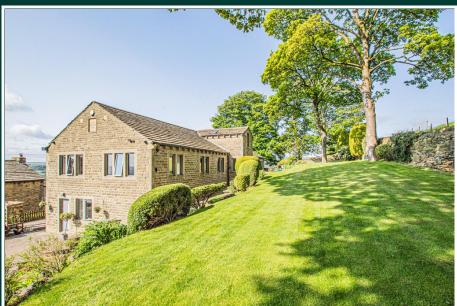

The Paddock, Winterburn Lane Warley, Halifax

The Paddock, Winterburn Lane Warley, Halifax

£797,500

LOCATED IN THE MUCH SOUGHT AFTER VILLAGE OF WARLEY, THIS OUTSTANDING HOME BOASTS A RECENTLY MODERNISED, ARCHITECT DESIGNED INTERIOR, INCLUDING FULL WET UNDERFLOOR HEATING, AIR-SOURCE HEAT PUMP, OVER-SIZED DOUBLE GARAGE AND MORE. THE FABULOUS INTERIOR IS COMPLEMENTED BY THE WRAPAROUND GARDENS WITH FAR-REACHING VIEWS UP AND DOWN THE CALDER VALLEY.

Externally there is a generous driveway accessed through an electric gate with intercom, an abundance of block-paved parking and the oversized double garage with remote control doors. The wraparound gardens provide stunning open countryside views from all sides, which have been maximised by the breakfast terrace from the French doors, leading to the upper sun deck, and the south facing alfresco dining area. In addition, there is a built-in stone potting shed at the end of the property.

## Location

Warley is a beautiful conservation village on the edge of Halifax, sitting atop the Calder Valley. The village has a primary school, cricket club, rugby union club, and the locally renowned Maypole Inn at its centre.