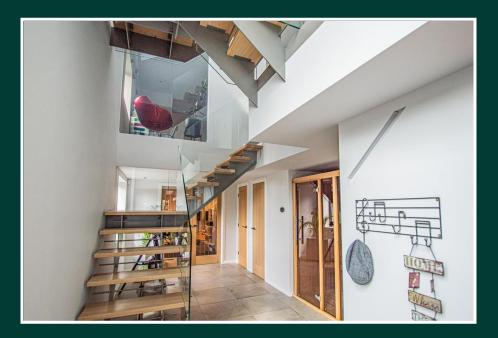

The centre-piece staircase of steel, glass and ash rises from the ground floor to the second floor in an atrium flooded with natural light. The stylish house bathroom and ensuite to the master bedroom offer that touch of luxury, in addition to a ground floor suite of gym, sauna and sound-proofed music room. The property also benefits from a Lutron home automation system for lighting, blinds and security system.