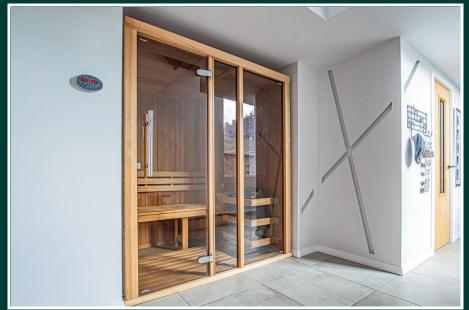

The centre-piece staircase of steel, glass and ash rises from the ground floor to the second floor in an atrium flooded with natural light. The stylish house bathroom and ensuite to the master bedroom offer that touch of luxury, in addition to a ground floor suite of gym, sauna and sound-proofed music room. The property also benefits from a Lutron home automation system for lighting, blinds and security system.