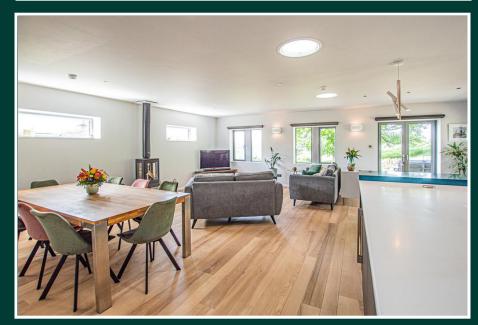

The social hub of the home is an open plan kitchen/dining/lounge area with a contemporary log burning stove, engineered ash wood flooring and a stunning fitted kitchen with corian worktop and a full range of Siemens integrated appliances.