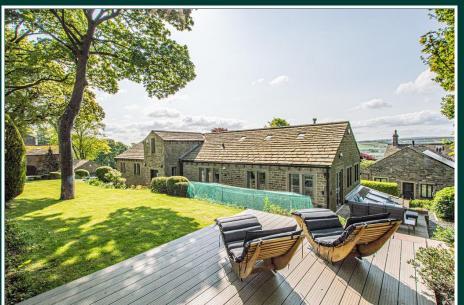

Externally there is a generous driveway accessed through an electric gate with intercom, an abundance of block-paved parking and the oversized double garage with remote control doors. The wraparound gardens provide stunning open countryside views from all sides, which have been maximised by the breakfast terrace from the French doors, leading to the upper sun deck, and the south facing alfresco dining area. In addition, there is a built-in stone potting shed at the end of the property.