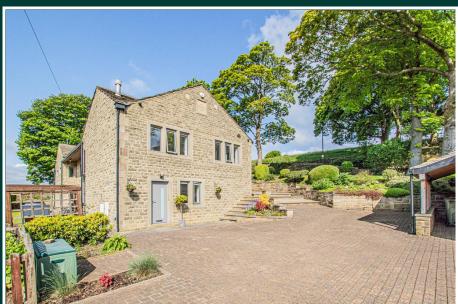

The Paddock, Winterburn Lane Warley, Halifax

The Paddock, Winterburn Lane Warley, Halifax

£797,500

LOCATED IN THE MUCH SOUGHT AFTER VILLAGE OF WARLEY, THIS OUTSTANDING HOME BOASTS A RECENTLY MODERNISED, ARCHITECT DESIGNED INTERIOR, INCLUDING FULL WET UNDERFLOOR HEATING, AIR-SOURCE HEAT PUMP, OVER-SIZED DOUBLE GARAGE AND MORE. THE FABULOUS INTERIOR IS COMPLEMENTED BY THE WRAPAROUND GARDENS WITH FAR-REACHING VIEWS UP AND DOWN THE CALDER VALLEY.

Externally there is a generous driveway accessed through an electric gate with intercom, an abundance of block-paved parking and the oversized double garage with remote control doors. The wraparound gardens provide stunning open countryside views from all sides, which have been maximised by the breakfast terrace from the French doors, leading to the upper sun deck, and the south facing alfresco dining area. In addition, there is a built-in stone potting shed at the end of the property.