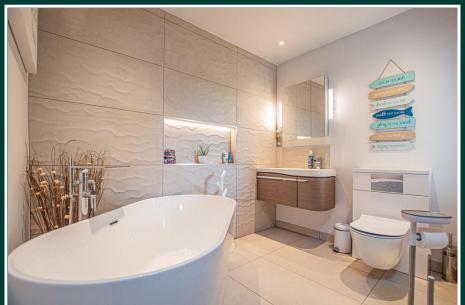

The centre-piece staircase of steel, glass and ash rises from the ground floor to the second floor in an atrium flooded with natural light. The stylish house bathroom and ensuite to the master bedroom offer that touch of luxury, in addition to a ground floor suite of gym, sauna and sound-proofed music room. The property also benefits from a Lutron home automation system for lighting, blinds and security system.