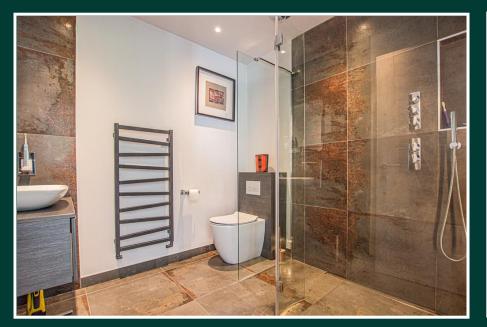

The centre-piece staircase of steel, glass and ash rises from the ground floor to the second floor in an atrium flooded with natural light. The stylish house bathroom and ensuite to the master bedroom offer that touch of luxury, in addition to a ground floor suite of gym, sauna and sound-proofed music room. The property also benefits from a Lutron home automation system for lighting, blinds and security system.