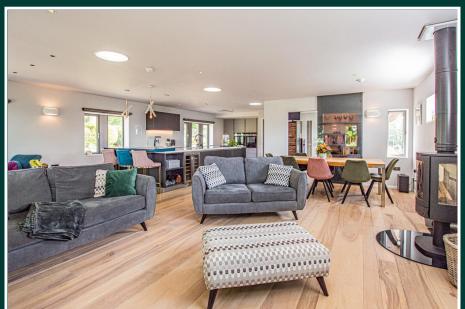

The social hub of the home is an open plan kitchen/dining/lounge area with a contemporary log burning stove, engineered ash wood flooring and a stunning fitted kitchen with corian worktop and a full range of Siemens integrated appliances.