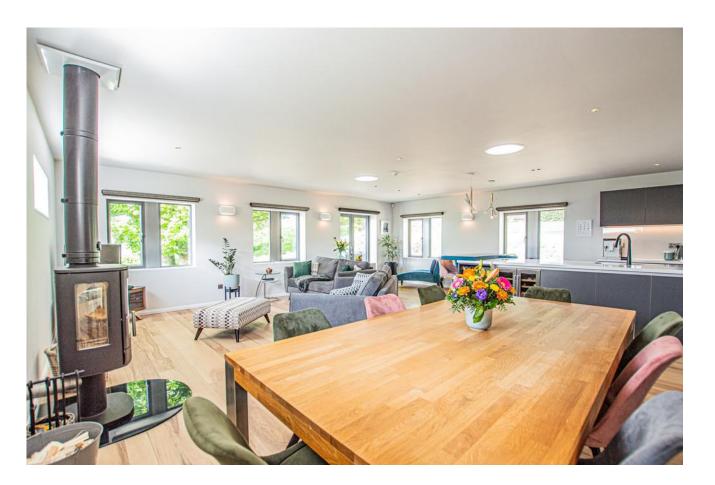

The social hub of the home is an open plan kitchen/dining/lounge area with a contemporary log burning stove, engineered ash wood flooring and a stunning fitted kitchen with corian worktop and a full range of Siemens integrated appliances.