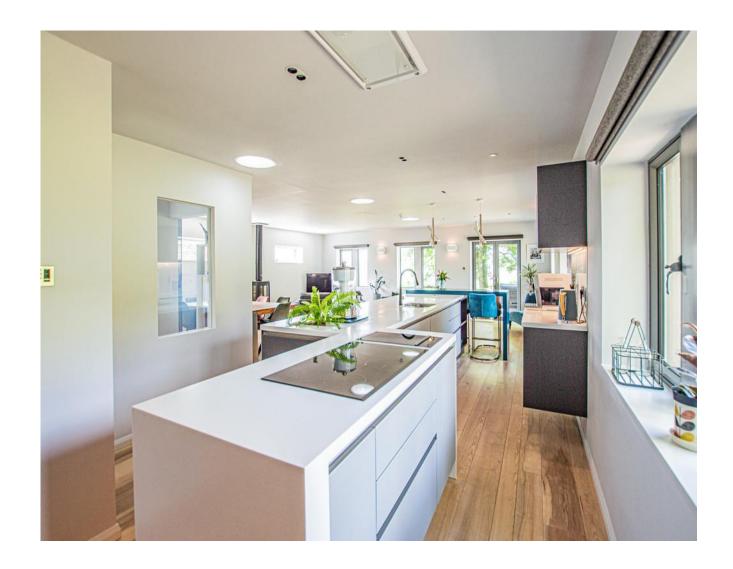

The social hub of the home is an open plan kitchen/dining/lounge area with a contemporary log burning stove, engineered ash wood flooring and a stunning fitted kitchen with corian worktop and a full range of Siemens integrated appliances.