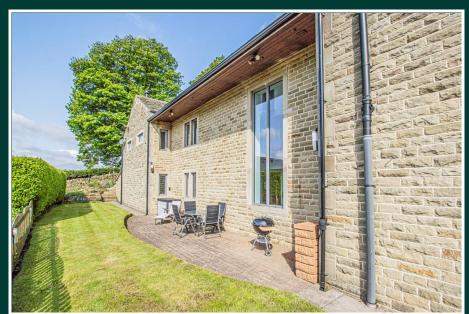

Externally there is a generous driveway accessed through an electric gate with intercom, an abundance of block-paved parking and the oversized double garage with remote control doors. The wraparound gardens provide stunning open countryside views from all sides, which have been maximised by the breakfast terrace from the French doors, leading to the upper sun deck, and the south facing alfresco dining area. In addition, there is a built-in stone potting shed at the end of the property.