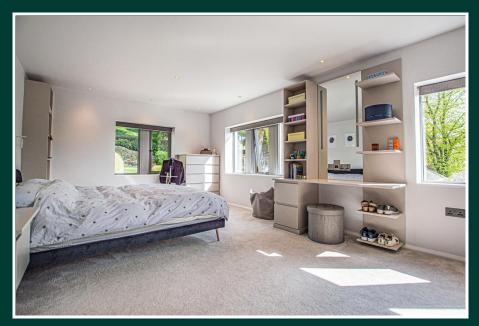

The centre-piece staircase of steel, glass and ash rises from the ground floor to the second floor in an atrium flooded with natural light. The stylish house bathroom and ensuite to the master bedroom offer that touch of luxury, in addition to a ground floor suite of gym, sauna and sound-proofed music room. The property also benefits from a Lutron home automation system for lighting, blinds and security system.