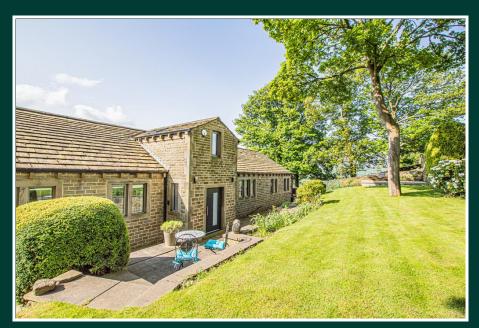

Externally there is a generous driveway accessed through an electric gate with intercom, an abundance of block-paved parking and the oversized double garage with remote control doors. The wraparound gardens provide stunning open countryside views from all sides, which have been maximised by the breakfast terrace from the French doors, leading to the upper sun deck, and the south facing alfresco dining area. In addition, there is a built-in stone potting shed at the end of the property.