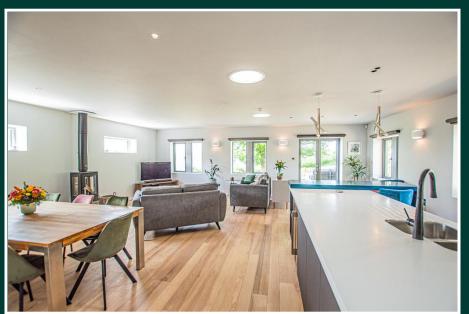

The social hub of the home is an open plan kitchen/dining/lounge area with a contemporary log burning stove, engineered ash wood flooring and a stunning fitted kitchen with corian worktop and a full range of Siemens integrated appliances.