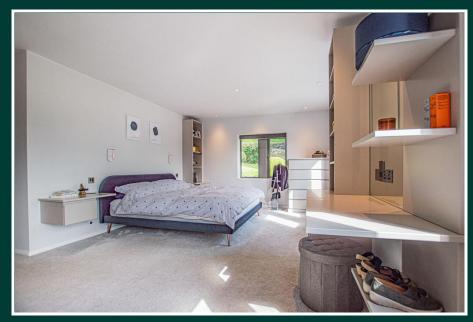

The centre-piece staircase of steel, glass and ash rises from the ground floor to the second floor in an atrium flooded with natural light. The stylish house bathroom and ensuite to the master bedroom offer that touch of luxury, in addition to a ground floor suite of gym, sauna and sound-proofed music room. The property also benefits from a Lutron home automation system for lighting, blinds and security system.