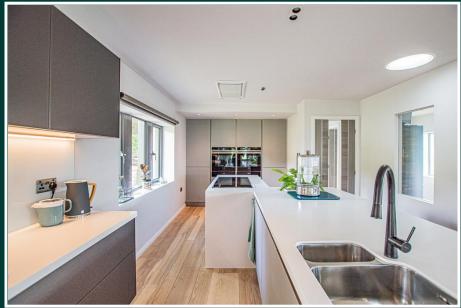

The social hub of the home is an open plan kitchen/dining/lounge area with a contemporary log burning stove, engineered ash wood flooring and a stunning fitted kitchen with corian worktop and a full range of Siemens integrated appliances.