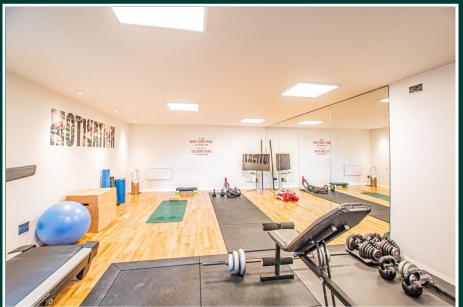

The centre-piece staircase of steel, glass and ash rises from the ground floor to the second floor in an atrium flooded with natural light. The stylish house bathroom and ensuite to the master bedroom offer that touch of luxury, in addition to a ground floor suite of gym, sauna and sound-proofed music room. The property also benefits from a Lutron home automation system for lighting, blinds and security system.

The home has flexibility in its layout, for example, the gym could be re-purposed as it has planning permission for a new bi-fold door opening, and the movie room to the second floor could be utilised as a study.