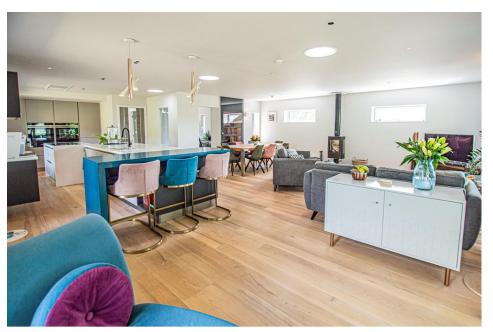

The social hub of the home is an open plan kitchen/dining/lounge area with a contemporary log burning stove, engineered ash wood flooring and a stunning fitted kitchen with corian worktop and a full range of Siemens integrated appliances.