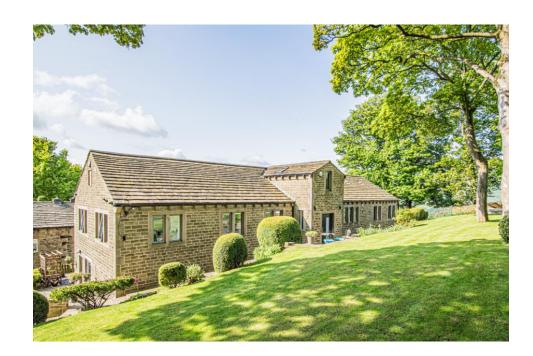

The Paddock, Winterburn Lane Warley, Halifax

The Paddock, Winterburn Lane Warley, Halifax

£797,500

LOCATED IN THE MUCH SOUGHT AFTER VILLAGE OF WARLEY, THIS OUTSTANDING HOME BOASTS A RECENTLY MODERNISED, ARCHITECT DESIGNED INTERIOR, INCLUDING FULL WET UNDERFLOOR HEATING, AIR-SOURCE HEAT PUMP, OVER-SIZED DOUBLE GARAGE AND MORE. THE FABULOUS INTERIOR IS COMPLEMENTED BY THE WRAPAROUND GARDENS WITH FAR-REACHING VIEWS UP AND DOWN THE CALDER VALLEY.

Externally there is a generous driveway accessed through an electric gate with intercom, an abundance of block-paved parking and the oversized double garage with remote control doors. The wraparound gardens provide stunning open countryside views from all sides, which have been maximised by the breakfast terrace from the French doors, leading to the upper sun deck, and the south facing alfresco dining area. In addition, there is a built-in stone potting shed at the end of the property.