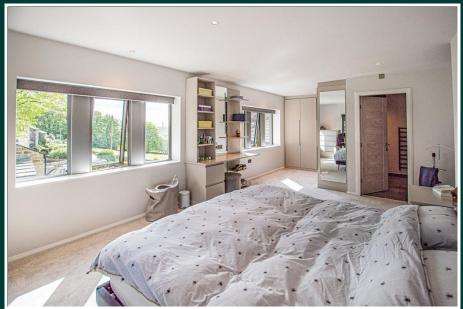

The centre-piece staircase of steel, glass and ash rises from the ground floor to the second floor in an atrium flooded with natural light. The stylish house bathroom and ensuite to the master bedroom offer that touch of luxury, in addition to a ground floor suite of gym, sauna and sound-proofed music room. The property also benefits from a Lutron home automation system for lighting, blinds and security system.