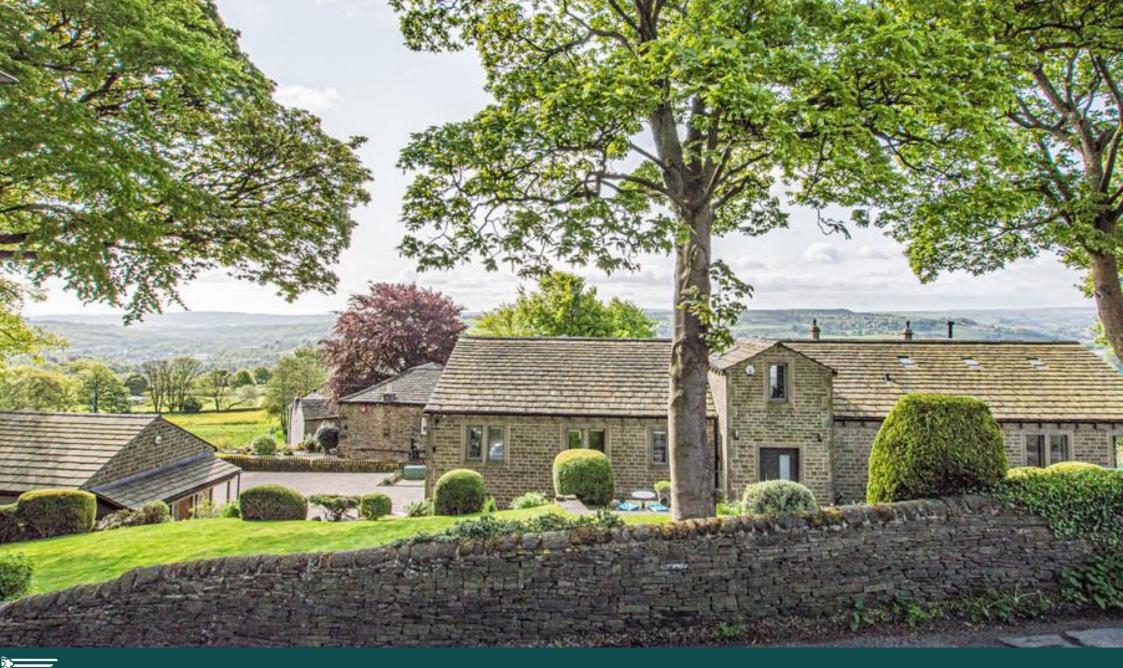

The Paddock, Winterburn Lane Warley, Halifax

The Paddock, Winterburn Lane Warley, Halifax

£797,500

LOCATED IN THE MUCH SOUGHT AFTER VILLAGE OF WARLEY, THIS OUTSTANDING HOME BOASTS A RECENTLY MODERNISED, ARCHITECT DESIGNED INTERIOR, INCLUDING FULL WET UNDERFLOOR HEATING, AIR-SOURCE HEAT PUMP, OVER-SIZED DOUBLE GARAGE AND MORE. THE FABULOUS INTERIOR IS COMPLEMENTED BY THE WRAPAROUND GARDENS WITH FAR-REACHING VIEWS UP AND DOWN THE CALDER VALLEY.

Externally there is a generous driveway accessed through an electric gate with intercom, an abundance of block-paved parking and the oversized double garage with remote control doors. The wraparound gardens provide stunning open countryside views from all sides, which have been maximised by the breakfast terrace from the French doors, leading to the upper sun deck, and the south facing alfresco dining area. In addition, there is a built-in stone potting shed at the end of the property.

## Location

Warley is a beautiful conservation village on the edge of Halifax, sitting atop the Calder Valley. The village has a primary school, cricket club, rugby union club, and the locally renowned Maypole Inn at its centre.