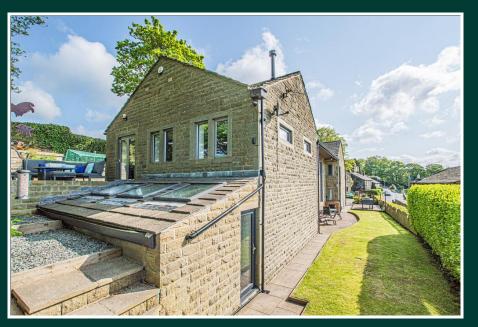

Externally there is a generous driveway accessed through an electric gate with intercom, an abundance of block-paved parking and the oversized double garage with remote control doors. The wraparound gardens provide stunning open countryside views from all sides, which have been maximised by the breakfast terrace from the French doors, leading to the upper sun deck, and the south facing alfresco dining area. In addition, there is a built-in stone potting shed at the end of the property.