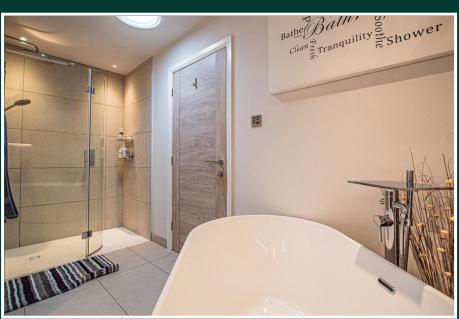

The centre-piece staircase of steel, glass and ash rises from the ground floor to the second floor in an atrium flooded with natural light. The stylish house bathroom and ensuite to the master bedroom offer that touch of luxury, in addition to a ground floor suite of gym, sauna and sound-proofed music room. The property also benefits from a Lutron home automation system for lighting, blinds and security system.