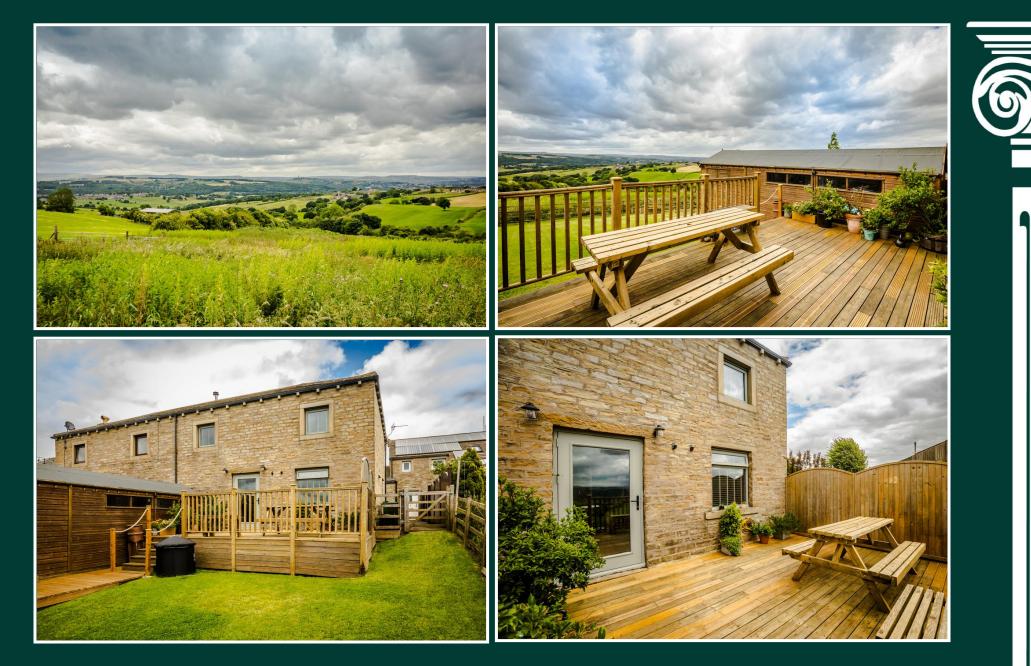

#### Outside

Set within this beautiful barn conversion, ample off-road parking greets you at the front of the property, ensuring convenience for residents and visitors alike. The rear of the property boasts a private garden with a spacious lawn area that seamlessly merges with the picturesque neighbouring fields and countryside, providing a tranquil backdrop. Enjoy outdoor gatherings on the deck Sun Terrace, perfect for alfresco entertaining, while steps lead down to a generous storage shed. This versatile shed offers ample storage space and the potential to be transformed into a home office or gym, catering to various needs with its multifunctional design.