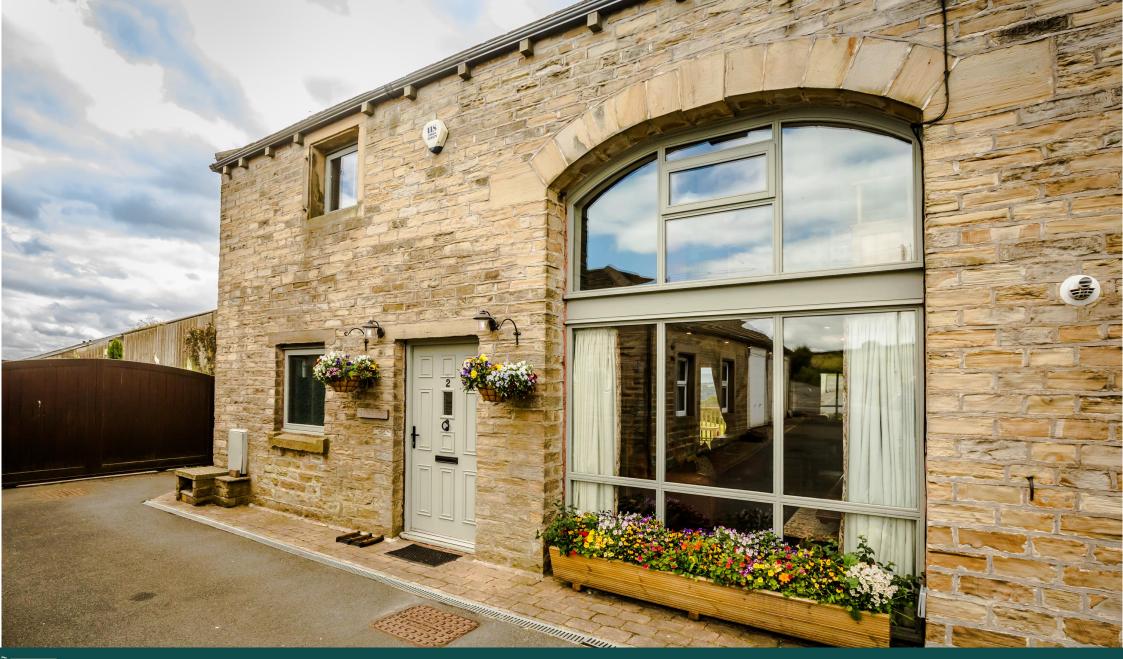

The lodge, Beaconsfield Farm Flockton Moor, Wakefield

The lodge, Beaconsfield Farm Flockton Moor, Wakefield

Offers Over £475,000

DISCOVER THE BEAUTY OF THIS IMMACULATE FOUR-BEDROOM FORMER COW BARN CONVERSION LOCATED IN THE PICTURESQUE SURROUNDINGS OF FLOCKTON MOOR, HUDDERSFIELD, WEST YORKSHIRE. THIS STUNNING PROPERTY BOASTS PANORAMIC VIEWS ACROSS THE VALLEY, PROVIDING A SERENE AND TRANQUIL ATMOSPHERE. ENJOY THE CONVENIENCE OF PRIVATE PARKING AND THE MODERN CHARM OF OPEN-PLAN LIVING SPACES, MAKING IT AN IDEAL BLEND OF LUXURY AND COMFORT. THIS PROPERTY TRULY OFFERS A UNIQUE BLEND OF COUNTRYSIDE LIVING WITH CONTEMPORARY AMENITIES.

#### Outside

Set within this beautiful barn conversion, ample off-road parking greets you at the front of the property, ensuring convenience for residents and visitors alike. The rear of the property boasts a private garden with a spacious lawn area that seamlessly merges with the picturesque neighbouring fields and countryside, providing a tranquil backdrop. Enjoy outdoor gatherings on the deck Sun Terrace, perfect for alfresco entertaining, while steps lead down to a generous storage shed. This versatile shed offers ample storage space and the potential to be transformed into a home office or gym, catering to various needs with its multifunctional design.