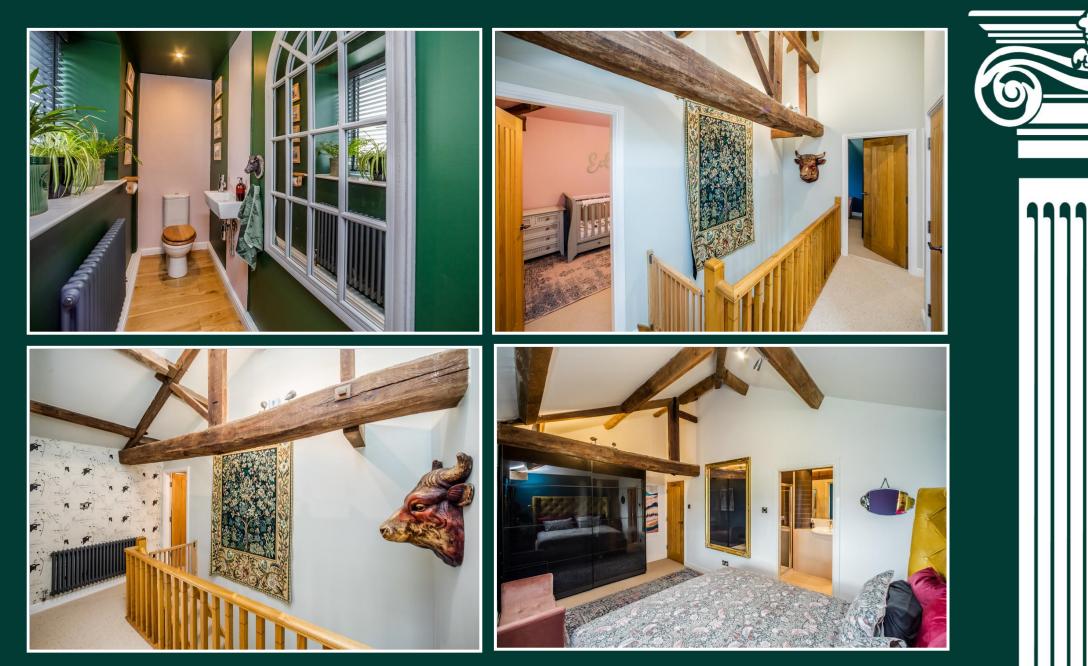

## WC

The wooden flooring complements a stylish wall-mounted designer vintage radiator, adding a touch of charm to the space. The modern wall-mounted wash basin features a sleek chrome mixer tap, enhancing both functionality and aesthetics. Illuminated by LED spotlights, the room is bright and

welcoming, while a frosted glass window provides a glimpse of the front of the property.

## Landing

Vaulted ceiling adorned with exposed beams, creating a cozy barn conversion ambiance in this unique property. Delicate balustrades complement a wall-mounted vintage-style designer radiator, adding a touch of character. The space is ingeniously divided with doors leading to the bedrooms and bathroom, offering privacy and convenience. Additionally, a convenient storage cupboard provides practical storage solutions within the space.

### Main Bedroom

Step into the elegant main bedroom, featuring a stylish and sleek design with a wall-mounted vintage-style radiator adding character to the space. The ceiling showcases exposed beams, enhancing the room's charm. Ample space is available for a wardrobe, ensuring practical storage solutions. A door leads to the ensuite shower, offering convenience and privacy within this inviting retreat.