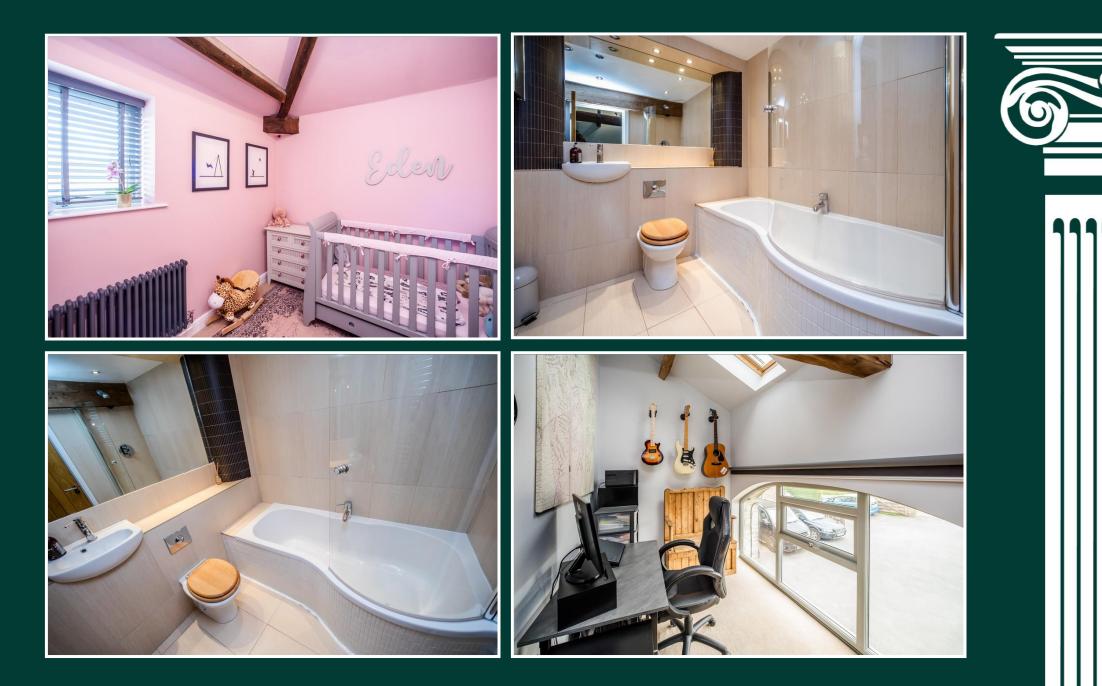

### Main Bedroom

Step into the elegant main bedroom, featuring a stylish and sleek design with a wall-mounted vintage-style radiator adding character to the space. The ceiling showcases exposed beams, enhancing the room's charm. Ample space is available for a wardrobe, ensuring practical storage solutions. A door leads to the ensuite shower, offering convenience and privacy within this inviting retreat.

### **En-suite**

The bathroom features a spacious walk-in shower cubicle equipped with a thermostatically

controlled mixer shower and a refreshing rain full showerhead. A stylish inbuilt storage shelf adds convenience and elegance to the space. The bathroom also includes a concealed system WC, complemented by a wash basin with a mixer tap. A large mirror enhances the room's functionality and aesthetics. Stay cozy with a wall-mounted heated chrome towel rail, while a high-powered extractor fan ensures ventilation and comfort after every shower.

#### Bedroom

Double room featuring a wall-mounted vintage star designer radiator that exudes both style and warmth. Admire the picturesque views through the double-glazed window, offering stunning sights of the rear of the property and the neighboring fields and countryside. The room's character is heightened by vaulted high ceilings adorned with exposed beams, creating a cozy and inviting atmosphere.

### Bedroom

Boasting a large double-glazed window that offers captivating views of the front of the property. Adding to the brightness is a deluxe roof window, allowing plenty of natural light into the space. The high ceiling and exposed beams provide an airy and uplifting ambiance, enhancing the room's overall appeal. While currently utilised as an office, the versatility of the space allows for it to easily transition into a bedroom, offering flexibility to suit various needs.

#### **Bedroom**

Double room featuring plush carpet flooring that adds comfort and warmth to the space. A wall-mounted vintage-style designer radiator not only offers functionality but also enhances the room's aesthetic appeal. The vaulted ceilings with exposed beams infuse a sense of charm and character into the room. Enjoy the natural light filtering through the double-glazed window, providing serene views overlooking the front of the property.