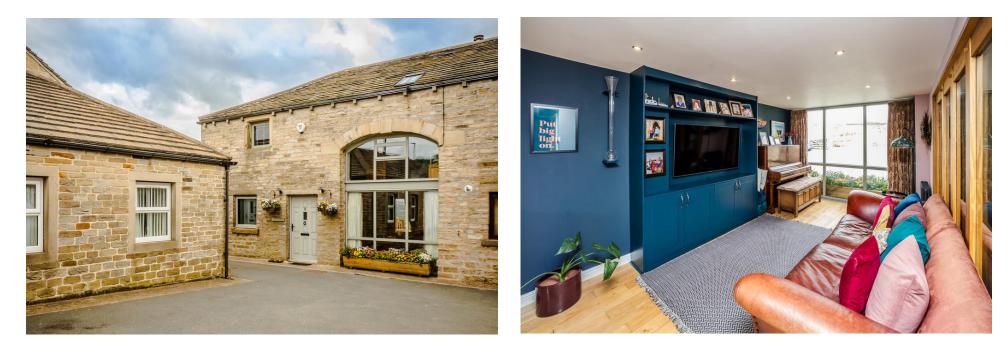

The lodge, Beaconsfield Farm Flockton Moor, Wakefield

The lodge, Beaconsfield Farm Flockton Moor, Wakefield

Offers Over £475,000

DISCOVER THE BEAUTY OF THIS IMMACULATE FOUR-BEDROOM FORMER COW BARN CONVERSION LOCATED IN THE PICTURESQUE SURROUNDINGS OF FLOCKTON MOOR, HUDDERSFIELD, WEST YORKSHIRE. THIS STUNNING PROPERTY BOASTS PANORAMIC VIEWS ACROSS THE VALLEY, PROVIDING A SERENE AND TRANQUIL ATMOSPHERE. ENJOY THE CONVENIENCE OF PRIVATE PARKING AND THE MODERN CHARM OF OPEN-PLAN LIVING SPACES, MAKING IT AN IDEAL BLEND OF LUXURY AND COMFORT. THIS PROPERTY TRULY OFFERS A UNIQUE BLEND OF COUNTRYSIDE LIVING WITH CONTEMPORARY AMENITIES.

# Living room

Step into a spacious open-plan area featuring elegant wooden flooring and expansive floorto-ceiling double-glazed casement windows that offer views to the front of the property. A wall-mounted vintage-style designer radiator adds a touch of character, while a built-in media unit with concealed storage below and a stylish shelf above keeps the space organised.