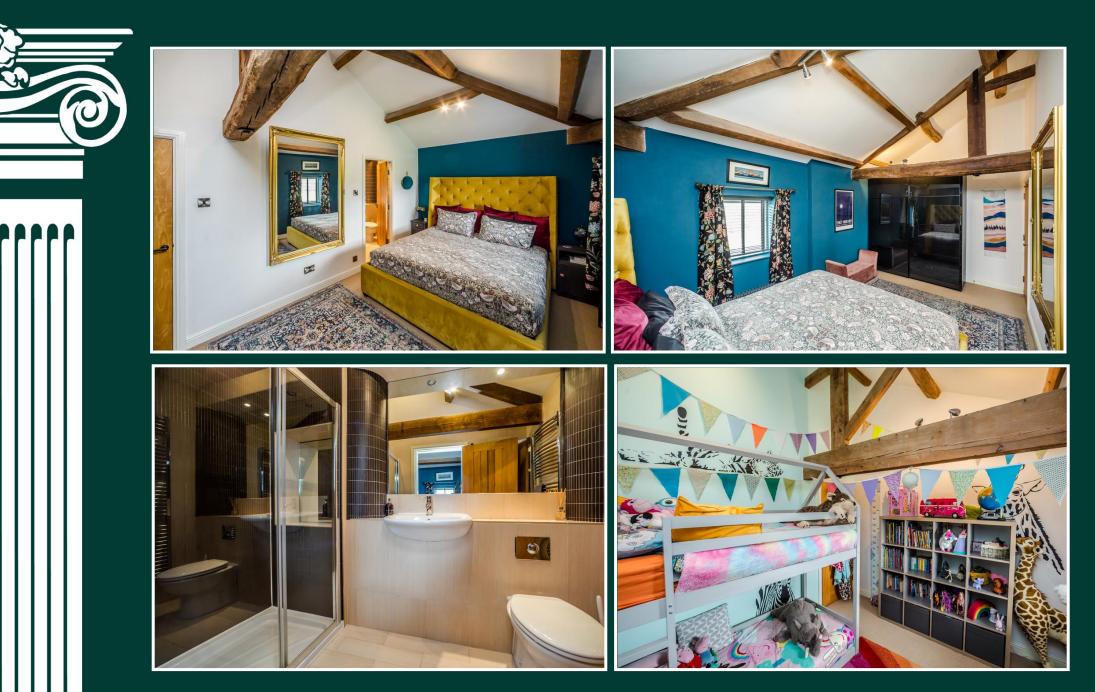

### Main Bedroom

Step into the elegant main bedroom, featuring a stylish and sleek design with a wall-mounted vintage-style radiator adding character to the space. The ceiling showcases exposed beams, enhancing the room's charm. Ample space is available for a wardrobe, ensuring practical storage solutions. A door leads to the ensuite shower, offering convenience and privacy within this inviting retreat.

### **En-suite**

The bathroom features a spacious walk-in shower cubicle equipped with a thermostatically

controlled mixer shower and a refreshing rain full showerhead. A stylish inbuilt storage shelf adds convenience and elegance to the space. The bathroom also includes a concealed system WC, complemented by a wash basin with a mixer tap. A large mirror enhances the room's functionality and aesthetics. Stay cozy with a wall-mounted heated chrome towel rail, while a high-powered extractor fan ensures ventilation and comfort after every shower.

#### Bedroom

Double room featuring a wall-mounted vintage star designer radiator that exudes both style and warmth. Admire the picturesque views through the double-glazed window, offering stunning sights of the rear of the property and the neighboring fields and countryside. The room's character is heightened by vaulted high ceilings adorned with exposed beams, creating a cozy and inviting atmosphere.

### Bedroom

Boasting a large double-glazed window that offers captivating views of the front of the property. Adding to the brightness is a deluxe roof window, allowing plenty of natural light into the space. The high ceiling and exposed beams provide an airy and uplifting ambiance, enhancing the room's overall appeal. While currently utilised as an office, the versatility of the space allows for it to easily transition into a bedroom, offering flexibility to suit various needs.

#### **Bedroom**

Double room featuring plush carpet flooring that adds comfort and warmth to the space. A wall-mounted vintage-style designer radiator not only offers functionality but also enhances the room's aesthetic appeal. The vaulted ceilings with exposed beams infuse a sense of charm and character into the room. Enjoy the natural light filtering through the double-glazed window, providing serene views overlooking the front of the property.