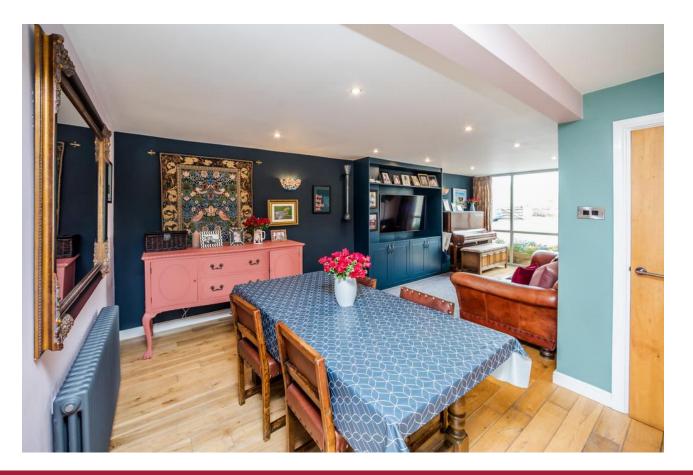

The living room seamlessly transitions into a welcoming dining area, complete with ample space for a sizable family dining table and chairs, perfect for gatherings and meals together. An inviting opening leads directly into the kitchen breakfast area, creating a seamless flow between the different functional spaces, ideal for modern living and entertaining."