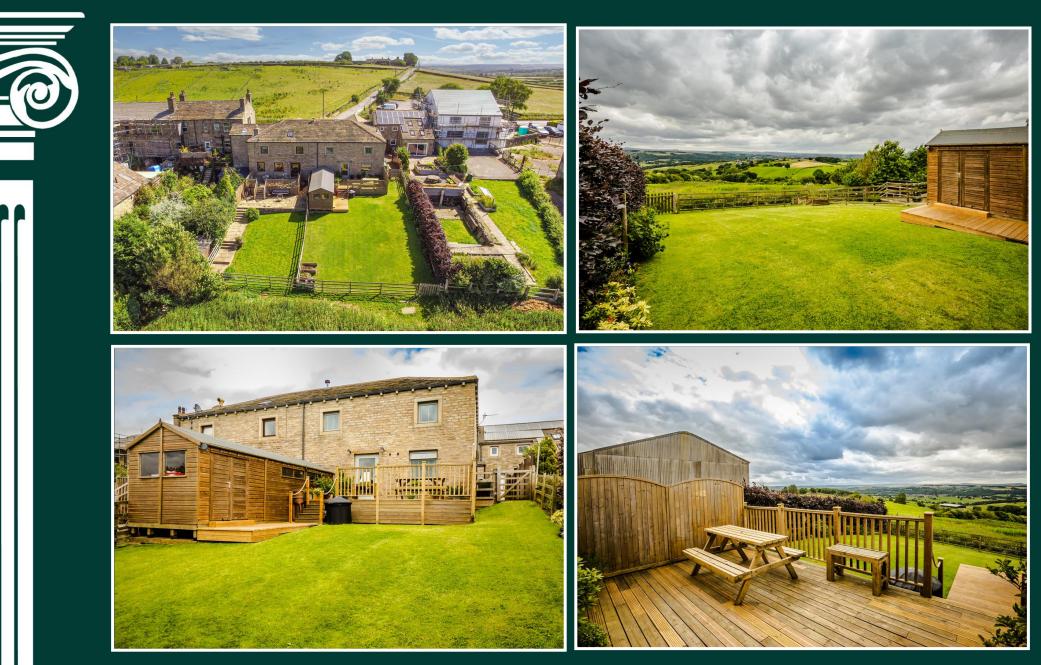

#### Outside

Set within this beautiful barn conversion, ample off-road parking greets you at the front of the property, ensuring convenience for residents and visitors alike. The rear of the property boasts a private garden with a spacious lawn area that seamlessly merges with the picturesque neighbouring fields and countryside, providing a tranquil backdrop. Enjoy outdoor gatherings on the deck Sun Terrace, perfect for alfresco entertaining, while steps lead down to a generous storage shed. This versatile shed offers ample storage space and the potential to be transformed into a home office or gym, catering to various needs with its multifunctional design.