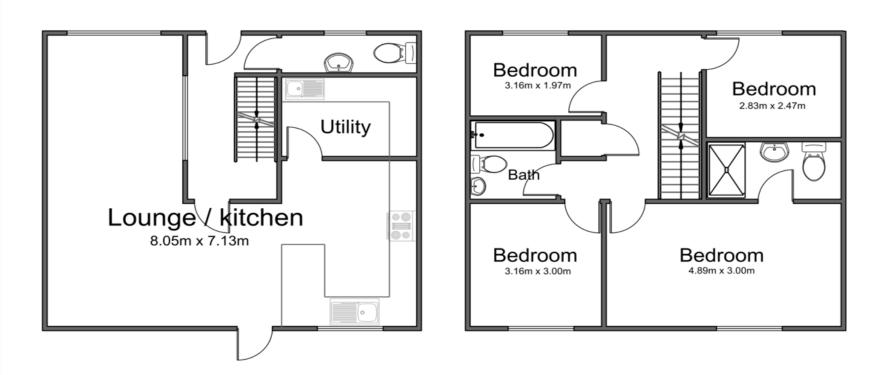

### **Entrance Hall**

Enhanced with wooden flooring, this property features doors that lead to both the downstairs WC and the inviting living quarters. The elegant floor-to-ceiling casement windows not only offer picturesque views into the living room but also flood the space with an abundance of natural light, creating a warm and welcoming ambiance throughout.

## WC

The wooden flooring complements a stylish wall-mounted designer vintage radiator, adding a touch of charm to the space. The modern wall-mounted wash basin features a sleek chrome mixer tap, enhancing both functionality and aesthetics. Illuminated by LED spotlights, the room is bright and

welcoming, while a frosted glass window provides a glimpse of the front of the property.

# Living room

Step into a spacious open-plan area featuring elegant wooden flooring and expansive floorto-ceiling double-glazed casement windows that offer views to the front of the property. A wall-mounted vintage-style designer radiator adds a touch of character, while a built-in media unit with concealed storage below and a stylish shelf above keeps the space organised.

The living room seamlessly transitions into a welcoming dining area, complete with ample space for a sizable family dining table and chairs, perfect for gatherings and meals together. An inviting opening leads directly into the kitchen breakfast area, creating a seamless flow between the different functional spaces, ideal for modern living and entertaining."

## Kitchen Breakfast room

Enter a fully fitted kitchen equipped with a range of practical floor and wall-mounted shaker-style storage units. Enjoy the convenience of granite work surfaces that house a stainless steel sink with a mixer tap and a handy shower hose attachment. The kitchen features a double oven with a five-ring gas hob accompanied by a stainless steel extractor fan. Integrated appliances such as a fridge freezer, dishwasher, and storage drawers provide modern convenience. A sleek granite splashback adds a touch of elegance. The kitchen also includes a wall-mounted integrated microwave and a window offering views of the serene rear of the property, showcasing the rolling hills of the local countryside. Enhanced with LED spotlights, the kitchen is well-lit and functional. A door leads to the utility room, ensuring seamless access for your daily tasks.

### **Utility room**

Floor and wall-mounted storage units for organisation with space for both a washing machine and dryer. A stainless-steel sink with a mixer tap and a shower hose attachment add functionality for various tasks. There's designated space for a fridge freezer. To enhance visibility and functionality, LED spotlights throughout.

## Landing

Vaulted ceiling adorned with exposed beams, creating a cozy barn conversion ambiance in this unique property. Delicate balustrades complement a wall-mounted vintage-style designer radiator, adding a touch of character. The space is ingeniously divided with doors leading to the bedrooms and bathroom, offering privacy and convenience. Additionally, a convenient storage cupboard provides practical storage solutions within the space.

### Main Bedroom

Step into the elegant main bedroom, featuring a stylish and sleek design with a wall-mounted vintage-style radiator adding character to the space. The ceiling showcases exposed beams, enhancing the room's charm. Ample space is available for a wardrobe, ensuring practical storage solutions. A door leads to the ensuite shower, offering convenience and privacy within this inviting retreat.

#### Bedroom

Double room featuring a wall-mounted vintage star designer radiator that exudes both style and warmth. Admire the picturesque views through the double-glazed window, offering stunning sights of the rear of the property and the neighboring fields and countryside. The room's character is heightened by vaulted high ceilings adorned with exposed beams, creating a cozy and inviting atmosphere.

### Bedroom

Boasting a large double-glazed window that offers captivating views of the front of the property. Adding to the brightness is a deluxe roof window, allowing plenty of natural light into the space. The high ceiling and exposed beams provide an airy and uplifting ambiance, enhancing the room's overall appeal. While currently utilised as an office, the versatility of the space allows for it to easily transition into a bedroom, offering flexibility to suit various needs.

#### **Bedroom**

Double room featuring plush carpet flooring that adds comfort and warmth to the space. A wall-mounted vintage-style designer radiator not only offers functionality but also enhances the room's aesthetic appeal. The vaulted ceilings with exposed beams infuse a sense of charm and character into the room. Enjoy the natural light filtering through the double-glazed window, providing serene views overlooking the front of the property.