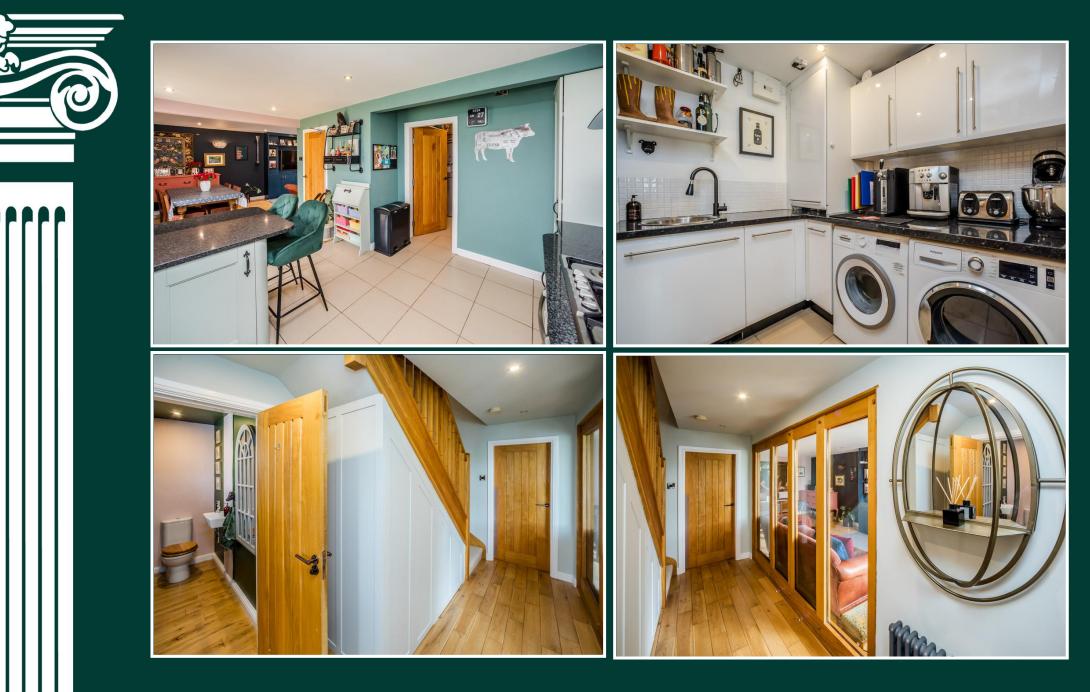

# Living room

Step into a spacious open-plan area featuring elegant wooden flooring and expansive floorto-ceiling double-glazed casement windows that offer views to the front of the property. A wall-mounted vintage-style designer radiator adds a touch of character, while a built-in media unit with concealed storage below and a stylish shelf above keeps the space organised.

The living room seamlessly transitions into a welcoming dining area, complete with ample space for a sizable family dining table and chairs, perfect for gatherings and meals together. An inviting opening leads directly into the kitchen breakfast area, creating a seamless flow between the different functional spaces, ideal for modern living and entertaining."

## Kitchen Breakfast room

Enter a fully fitted kitchen equipped with a range of practical floor and wall-mounted shaker-style storage units. Enjoy the convenience of granite work surfaces that house a stainless steel sink with a mixer tap and a handy shower hose attachment. The kitchen features a double oven with a five-ring gas hob accompanied by a stainless steel extractor fan. Integrated appliances such as a fridge freezer, dishwasher, and storage drawers provide modern convenience. A sleek granite splashback adds a touch of elegance. The kitchen also includes a wall-mounted integrated microwave and a window offering views of the serene rear of the property, showcasing the rolling hills of the local countryside. Enhanced with LED spotlights, the kitchen is well-lit and functional. A door leads to the utility room, ensuring seamless access for your daily tasks.

### **Utility room**

Floor and wall-mounted storage units for organisation with space for both a washing machine and dryer. A stainless-steel sink with a mixer tap and a shower hose attachment add functionality for various tasks. There's designated space for a fridge freezer. To enhance visibility and functionality, LED spotlights throughout.

### **Entrance Hall**

Enhanced with wooden flooring, this property features doors that lead to both the downstairs WC and the inviting living quarters. The elegant floor-to-ceiling casement windows not only offer picturesque views into the living room but also flood the space with an abundance of natural light, creating a warm and welcoming ambiance throughout.