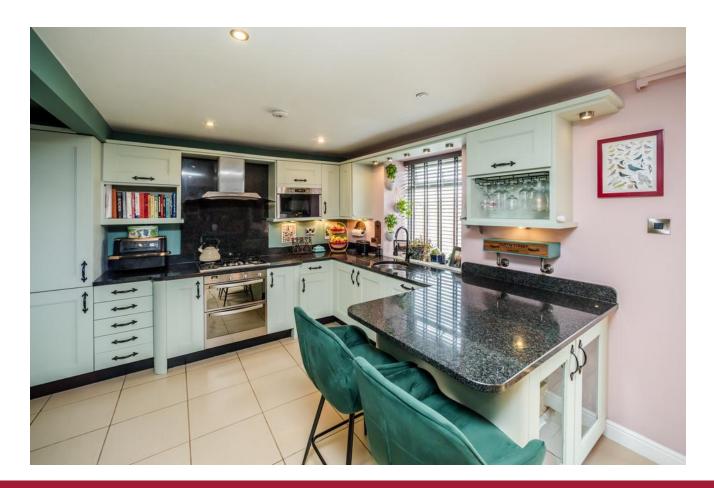

## Kitchen Breakfast room

Enter a fully fitted kitchen equipped with a range of practical floor and wall-mounted shaker-style storage units. Enjoy the convenience of granite work surfaces that house a stainless steel sink with a mixer tap and a handy shower hose attachment. The kitchen features a double oven with a five-ring gas hob accompanied by a stainless steel extractor fan. Integrated appliances such as a fridge freezer, dishwasher, and storage drawers provide modern convenience. A sleek granite splashback adds a touch of elegance. The kitchen also includes a wall-mounted integrated microwave and a window offering views of the serene rear of the property, showcasing the rolling hills of the local countryside. Enhanced with LED spotlights, the kitchen is well-lit and functional. A door leads to the utility room, ensuring seamless access for your daily tasks.