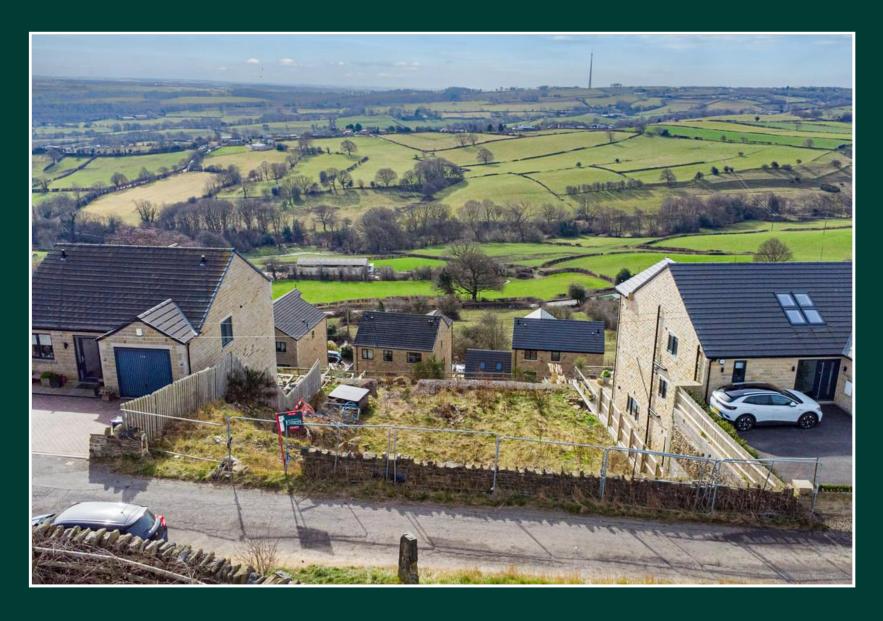

\*\*THE FINAL BUILD WILL ENCOMPASS APPROXIMATELY 3,000 SQUARE FEET AND IS PROJECTED TO BE VALUED AROUND £800,000-£850,000.UPON COMPLETION.\*\*

Imagine standing at the precipice of your dreams, overlooking a plot of land with boundless potential. Here lies the canvas upon which you can paint the picture of your ideal living space. This opportunity beckons with promise, offering not just a house, but a sanctuary; a place where every detail is meticulously tailored to your desires.

The plot is further enhanced by its live water supply and full access, facilitating seamless entry and exit for machinery. With planning permission already secured, the path is clear to bring your vision to life. Picture a grand, sizeable detached property rising majestically over three floors, mirroring the elegance of the surrounding homes. Each floor offers a canvas for creativity, a space to craft the perfect atmosphere for every moment of your life. But it's not just the house itself that captivates; it's the view that steals the show. Step onto the grounds and behold a vista that stretches as far as the eye can see. Whether it's the serene beauty of rolling hills, the sparkling allure of a distant cityscape, or the tranquil embrace of a shimmering lake, the panorama is nothing short of breathtaking.