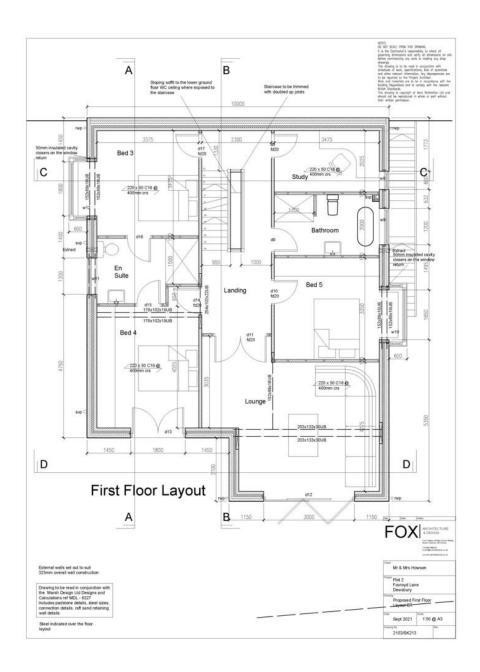

\*\*THE FINAL BUILD WILL ENCOMPASS APPROXIMATELY 3,000 SQUARE FEET AND IS PROJECTED TO BE VALUED AROUND £800,000-£850,000.UPON COMPLETION.\*\*

Imagine standing at the precipice of your dreams, overlooking a plot of land with boundless potential. Here lies the canvas upon which you can paint the picture of your ideal living space. This opportunity beckons with promise, offering not just a house, but a sanctuary; a place where every detail is meticulously tailored to your desires.

Viewings by appointment with Yorkshire's Finest

The final build will measure approximately 3000 sqft and be worth in the region of £800,000 upon completion.

PDF Copies on plans available upon request.

NOTES