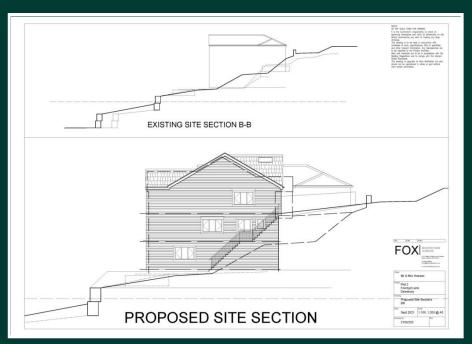

The plot is further enhanced by its live water supply and full access, facilitating seamless entry and exit for machinery. With planning permission already secured, the path is clear to bring your vision to life. Picture a grand, sizeable detached property rising majestically over three floors, mirroring the elegance of the surrounding homes. Each floor offers a canvas for creativity, a space to craft the perfect atmosphere for every moment of your life. But it's not just the house itself that captivates; it's the view that steals the show. Step onto the grounds and behold a vista that stretches as far as the eye can see. Whether it's the serene beauty of rolling hills, the sparkling allure of a distant cityscape, or the tranquil embrace of a shimmering lake, the panorama is nothing short of breathtaking.

\*\*THE FINAL BUILD WILL ENCOMPASS APPROXIMATELY 3,000 SQUARE FEET AND IS PROJECTED TO BE VALUED AROUND £800,000-£850,000.UPON COMPLETION.\*\*

Imagine standing at the precipice of your dreams, overlooking a plot of land with boundless potential. Here lies the canvas upon which you can paint the picture of your ideal living space. This opportunity beckons with promise, offering not just a house, but a sanctuary; a place where every detail is meticulously tailored to your desires.