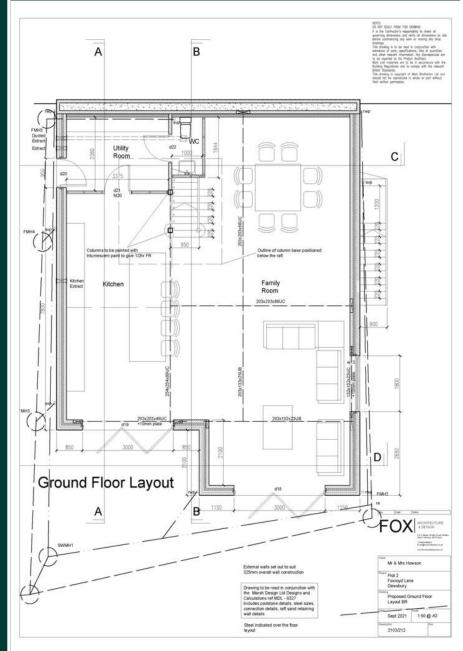

The plot is further enhanced by its live water supply and full access, facilitating seamless entry and exit for machinery. With planning permission already secured, the path is clear to bring your vision to life. Picture a grand, sizeable detached property rising majestically over three floors, mirroring the elegance of the surrounding homes. Each floor offers a canvas for creativity, a space to craft the perfect atmosphere for every moment of your life. But it's not just the house itself that captivates; it's the view that steals the show. Step onto the grounds and behold a vista that stretches as far as the eye can see. Whether it's the serene beauty of rolling hills, the sparkling allure of a distant cityscape, or the tranquil embrace of a shimmering lake, the panorama is nothing short of breathtaking.