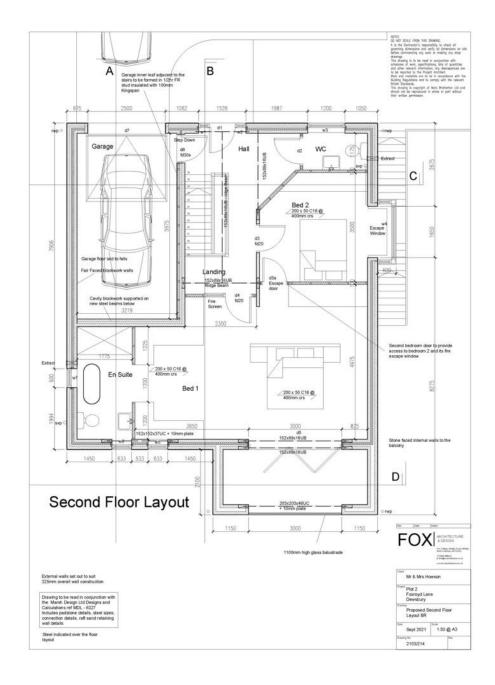

\*\*THE FINAL BUILD WILL ENCOMPASS APPROXIMATELY 3,000 SQUARE FEET AND IS PROJECTED TO BE VALUED AROUND £800,000-£850,000.UPON COMPLETION.\*\*

Imagine standing at the precipice of your dreams, overlooking a plot of land with boundless potential. Here lies the canvas upon which you can paint the picture of your ideal living space. This opportunity beckons with promise, offering not just a house, but a sanctuary; a place where every detail is meticulously tailored to your desires.

Viewings by appointment with Yorkshire's Finest

The final build will measure approximately 3000 sqft and be worth in the region of £800,000 upon completion.

PDF Copies on plans available upon request.

NOTES