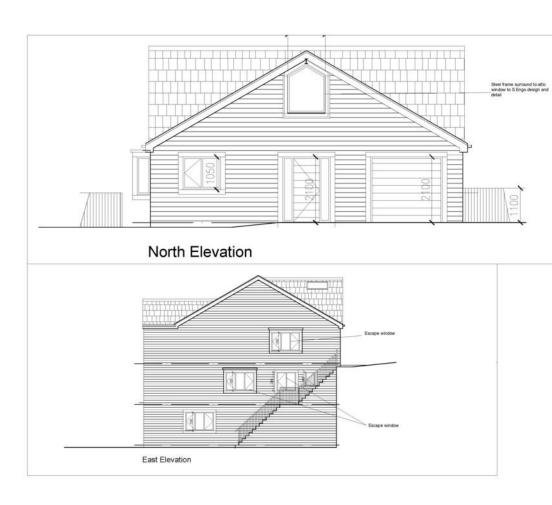

The plot is further enhanced by its live water supply and full access, facilitating seamless entry and exit for machinery. With planning permission already secured, the path is clear to bring your vision to life. Picture a grand, sizeable detached property rising majestically over three floors, mirroring the elegance of the surrounding homes. Each floor offers a canvas for creativity, a space to craft the perfect atmosphere for every moment of your life. But it's not just the house itself that captivates; it's the view that steals the show. Step onto the grounds and behold a vista that stretches as far as the eye can see. Whether it's the serene beauty of rolling hills, the sparkling allure of a distant cityscape, or the tranquil embrace of a shimmering lake, the panorama is nothing short of breathtaking.