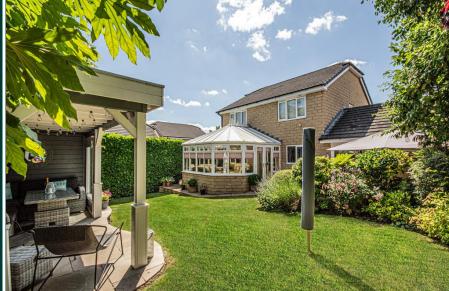

The property benefits from generous parking provision, double garage and a private, delightful rear lawned garden which has a substantial Lugarde garden room which is perfect to entertain and relax in, this is in addition to a separate gazebo covered alfresco dining terrace.

Maintained to a very high standard with newly fitted boiler and a modern fitted kitchen having a range of Bosch integrated appliances including dishwasher, cooker and gas hob and an integrated microwave in addition to a matching well equipped utility room. There is an elegant sitting room with bay window and impressive fireplace, formal dining room, downstairs study and a large sun room with pleasing garden views in addition to cloak room and separate W.C. To the first floor there are four double bedrooms, the master having fitted robes and a luxury contemporary ensuite shower room and a stylish house bathroom with mains shower over the bath.