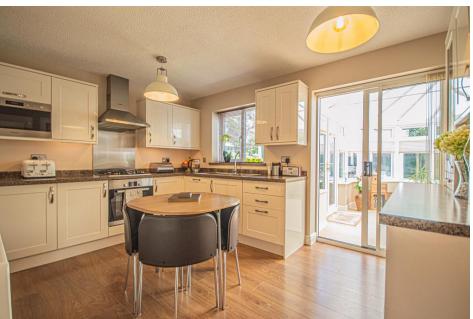

Maintained to a very high standard with newly fitted boiler and a modern fitted kitchen having a range of Bosch integrated appliances including dishwasher, cooker and gas hob and an integrated microwave in addition to a matching well equipped utility room. There is an elegant sitting room with bay window and impressive fireplace, formal dining room, downstairs study and a large sun room with pleasing garden views in addition to cloak room and separate W.C. To the first floor there are four double bedrooms, the master having fitted robes and a luxury contemporary ensuite shower room and a stylish house bathroom with mains shower over the bath.