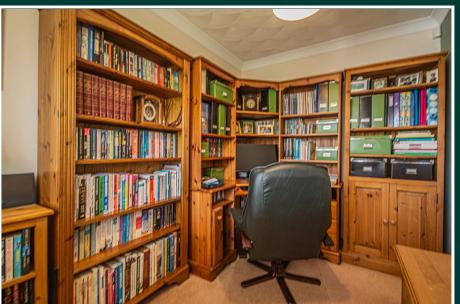

Maintained to a very high standard with newly fitted boiler and a modern fitted kitchen having a range of Bosch integrated appliances including dishwasher, cooker and gas hob and an integrated microwave in addition to a matching well equipped utility room. There is an elegant sitting room with bay window and impressive fireplace, formal dining room, downstairs study and a large sun room with pleasing garden views in addition to cloak room and separate W.C. To the first floor there are four double bedrooms, the master having fitted robes and a luxury contemporary ensuite shower room and a stylish house bathroom with mains shower over the bath.