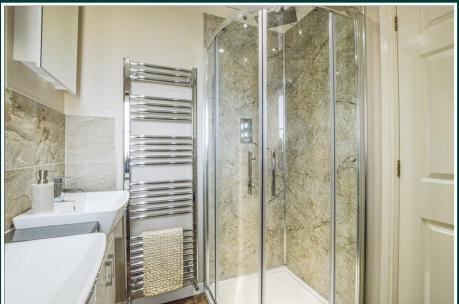

Maintained to a very high standard with newly fitted boiler and a modern fitted kitchen having a range of Bosch integrated appliances including dishwasher, cooker and gas hob and an integrated microwave in addition to a matching well equipped utility room. There is an elegant sitting room with bay window and impressive fireplace, formal dining room, downstairs study and a large sun room with pleasing garden views in addition to cloak room and separate W.C. To the first floor there are four double bedrooms, the master having fitted robes and a luxury contemporary ensuite shower room and a stylish house bathroom with mains shower over the bath.