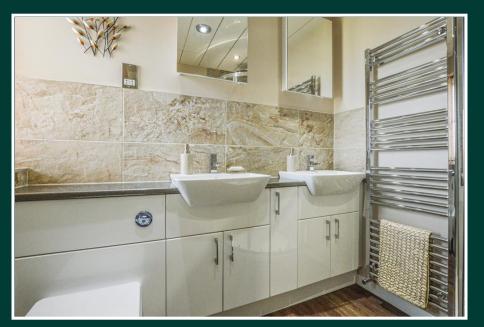

Maintained to a very high standard with newly fitted boiler and a modern fitted kitchen having a range of Bosch integrated appliances including dishwasher, cooker and gas hob and an integrated microwave in addition to a matching well equipped utility room. There is an elegant sitting room with bay window and impressive fireplace, formal dining room, downstairs study and a large sun room with pleasing garden views in addition to cloak room and separate W.C. To the first floor there are four double bedrooms, the master having fitted robes and a luxury contemporary ensuite shower room and a stylish house bathroom with mains shower over the bath.