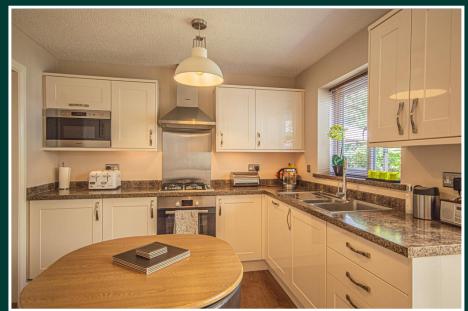

Maintained to a very high standard with newly fitted boiler and a modern fitted kitchen having a range of Bosch integrated appliances including dishwasher, cooker and gas hob and an integrated microwave in addition to a matching well equipped utility room. There is an elegant sitting room with bay window and impressive fireplace, formal dining room, downstairs study and a large sun room with pleasing garden views in addition to cloak room and separate W.C. To the first floor there are four double bedrooms, the master having fitted robes and a luxury contemporary ensuite shower room and a stylish house bathroom with mains shower over the bath.