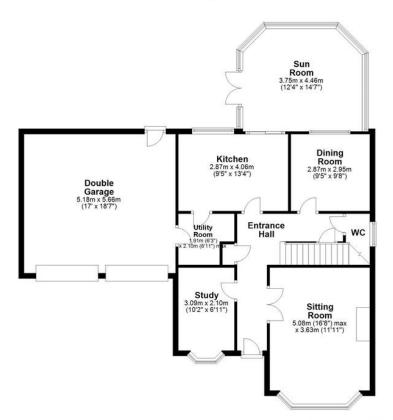

## **Ground Floor**

Approx. 120.2 sq. metres (1293.8 sq. feet)

First Floor

Approx. 63.4 sq. metres (682.4 sq. feet)

Total area: approx. 183.6 sq. metres (1976.2 sq. feet)

601 Wakefield Road, Huddersfield, West Yorkshire, HD5 9XP Telephone: **01484 432773** Email: **huddersfield@yorkshiresfinest.org www.yorkshiresfinest.org** 