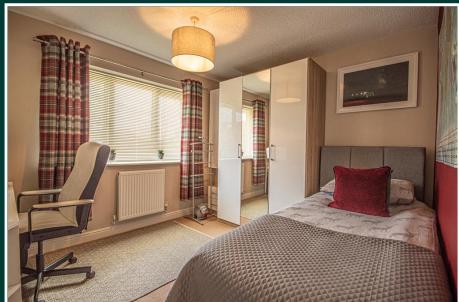

Maintained to a very high standard with newly fitted boiler and a modern fitted kitchen having a range of Bosch integrated appliances including dishwasher, cooker and gas hob and an integrated microwave in addition to a matching well equipped utility room. There is an elegant sitting room with bay window and impressive fireplace, formal dining room, downstairs study and a large sun room with pleasing garden views in addition to cloak room and separate W.C. To the first floor there are four double bedrooms, the master having fitted robes and a luxury contemporary ensuite shower room and a stylish house bathroom with mains shower over the bath.