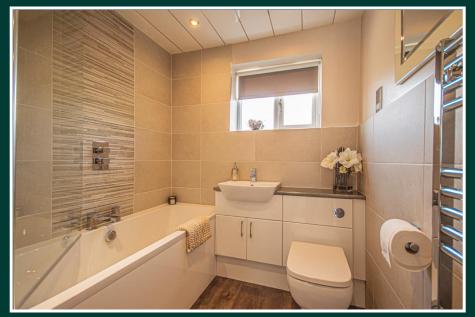

Maintained to a very high standard with newly fitted boiler and a modern fitted kitchen having a range of Bosch integrated appliances including dishwasher, cooker and gas hob and an integrated microwave in addition to a matching well equipped utility room. There is an elegant sitting room with bay window and impressive fireplace, formal dining room, downstairs study and a large sun room with pleasing garden views in addition to cloak room and separate W.C. To the first floor there are four double bedrooms, the master having fitted robes and a luxury contemporary ensuite shower room and a stylish house bathroom with mains shower over the bath.