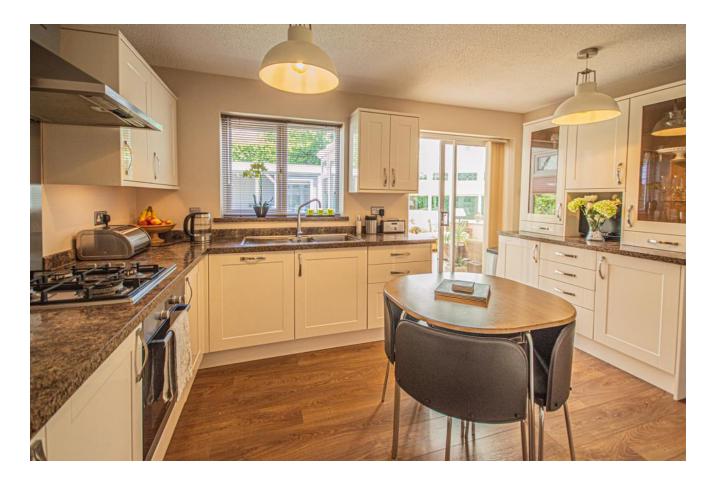

Maintained to a very high standard with newly fitted boiler and a modern fitted kitchen having a range of Bosch integrated appliances including dishwasher, cooker and gas hob and an integrated microwave in addition to a matching well equipped utility room. There is an elegant sitting room with bay window and impressive fireplace, formal dining room, downstairs study and a large sun room with pleasing garden views in addition to cloak room and separate W.C. To the first floor there are four double bedrooms, the master having fitted robes and a luxury contemporary ensuite shower room and a stylish house bathroom with mains shower over the bath.