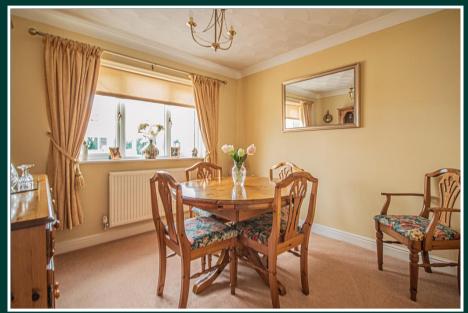

Maintained to a very high standard with newly fitted boiler and a modern fitted kitchen having a range of Bosch integrated appliances including dishwasher, cooker and gas hob and an integrated microwave in addition to a matching well equipped utility room. There is an elegant sitting room with bay window and impressive fireplace, formal dining room, downstairs study and a large sun room with pleasing garden views in addition to cloak room and separate W.C. To the first floor there are four double bedrooms, the master having fitted robes and a luxury contemporary ensuite shower room and a stylish house bathroom with mains shower over the bath.