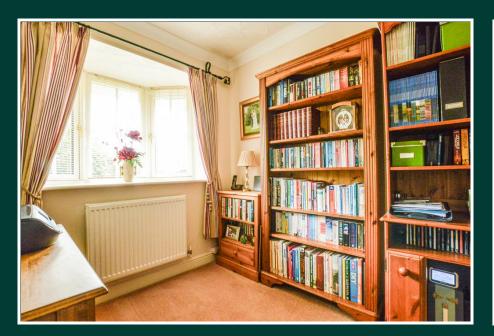

Maintained to a very high standard with newly fitted boiler and a modern fitted kitchen having a range of Bosch integrated appliances including dishwasher, cooker and gas hob and an integrated microwave in addition to a matching well equipped utility room. There is an elegant sitting room with bay window and impressive fireplace, formal dining room, downstairs study and a large sun room with pleasing garden views in addition to cloak room and separate W.C. To the first floor there are four double bedrooms, the master having fitted robes and a luxury contemporary ensuite shower room and a stylish house bathroom with mains shower over the bath.