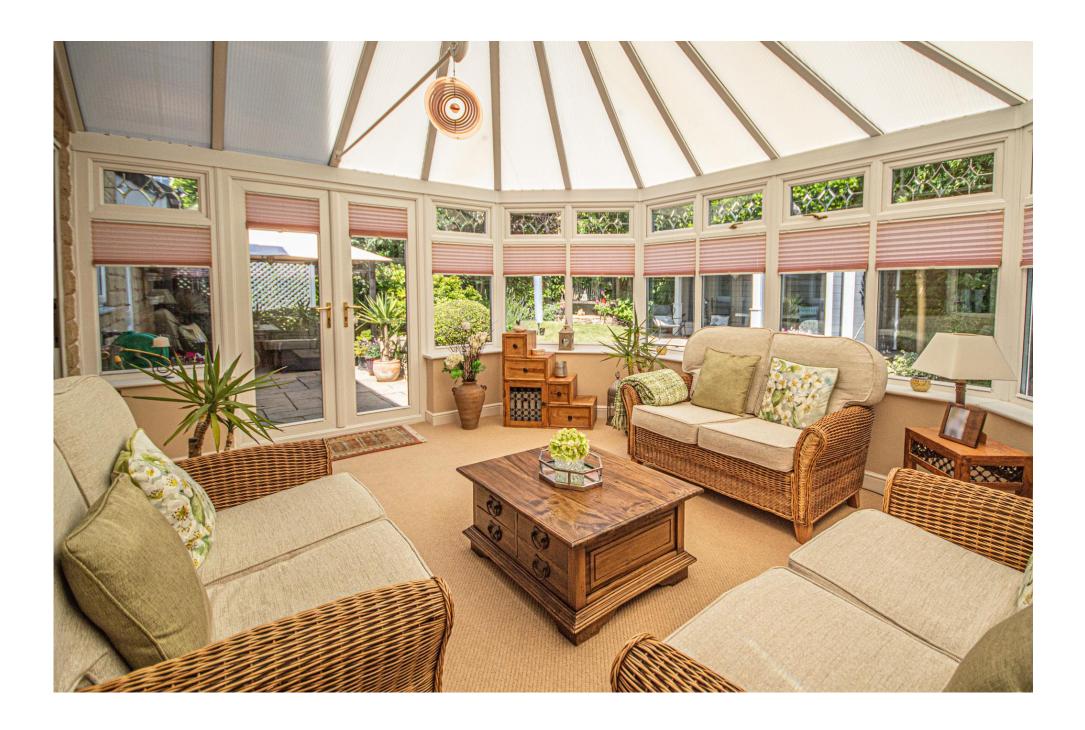

Maintained to a very high standard with newly fitted boiler and a modern fitted kitchen having a range of Bosch integrated appliances including dishwasher, cooker and gas hob and an integrated microwave in addition to a matching well equipped utility room. There is an elegant sitting room with bay window and impressive fireplace, formal dining room, downstairs study and a large sun room with pleasing garden views in addition to cloak room and separate W.C. To the first floor there are four double bedrooms, the master having fitted robes and a luxury contemporary ensuite shower room and a stylish house bathroom with mains shower over the bath.