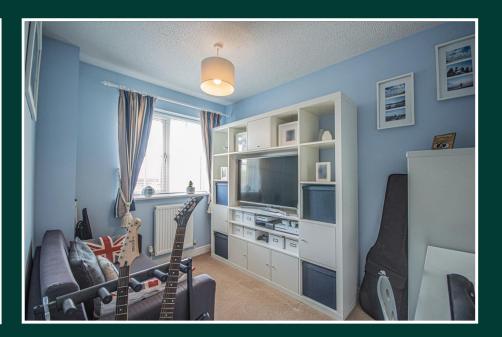

Maintained to a very high standard with newly fitted boiler and a modern fitted kitchen having a range of Bosch integrated appliances including dishwasher, cooker and gas hob and an integrated microwave in addition to a matching well equipped utility room. There is an elegant sitting room with bay window and impressive fireplace, formal dining room, downstairs study and a large sun room with pleasing garden views in addition to cloak room and separate W.C. To the first floor there are four double bedrooms, the master having fitted robes and a luxury contemporary ensuite shower room and a stylish house bathroom with mains shower over the bath.