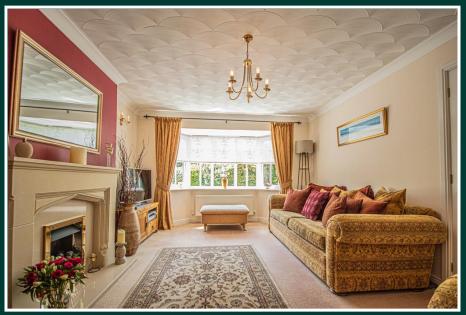

Maintained to a very high standard with newly fitted boiler and a modern fitted kitchen having a range of Bosch integrated appliances including dishwasher, cooker and gas hob and an integrated microwave in addition to a matching well equipped utility room. There is an elegant sitting room with bay window and impressive fireplace, formal dining room, downstairs study and a large sun room with pleasing garden views in addition to cloak room and separate W.C. To the first floor there are four double bedrooms, the master having fitted robes and a luxury contemporary ensuite shower room and a stylish house bathroom with mains shower over the bath.