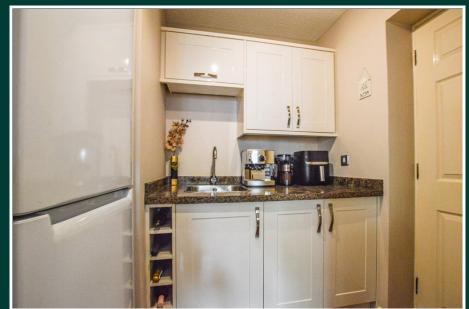

Maintained to a very high standard with newly fitted boiler and a modern fitted kitchen having a range of Bosch integrated appliances including dishwasher, cooker and gas hob and an integrated microwave in addition to a matching well equipped utility room. There is an elegant sitting room with bay window and impressive fireplace, formal dining room, downstairs study and a large sun room with pleasing garden views in addition to cloak room and separate W.C. To the first floor there are four double bedrooms, the master having fitted robes and a luxury contemporary ensuite shower room and a stylish house bathroom with mains shower over the bath.