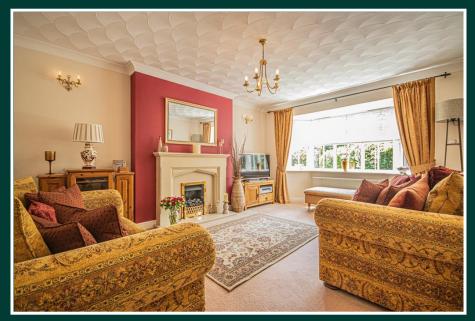

Maintained to a very high standard with newly fitted boiler and a modern fitted kitchen having a range of Bosch integrated appliances including dishwasher, cooker and gas hob and an integrated microwave in addition to a matching well equipped utility room. There is an elegant sitting room with bay window and impressive fireplace, formal dining room, downstairs study and a large sun room with pleasing garden views in addition to cloak room and separate W.C. To the first floor there are four double bedrooms, the master having fitted robes and a luxury contemporary ensuite shower room and a stylish house bathroom with mains shower over the bath.