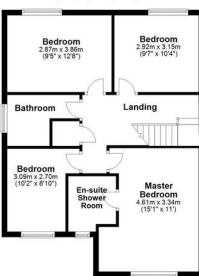

## **Ground Floor**

Approx. 120.2 sq. metres (1293.8 sq. feet)

First Floor

Approx. 63.4 sq. metres (682.4 sq. feet)

Total area: approx. 183.6 sq. metres (1976.2 sq. feet)

601 Wakefield Road, Huddersfield, West Yorkshire, HD5 9XP Telephone: **01484 432773** Email: **huddersfield@yorkshiresfinest.org www.yorkshiresfinest.org** 