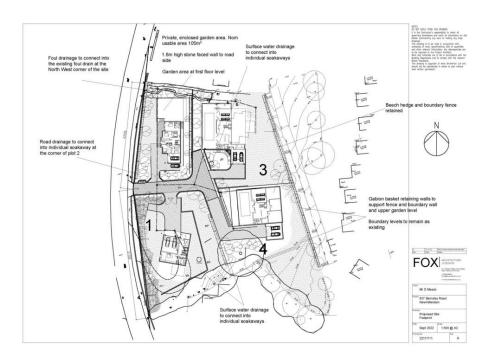

## Construction

Roofs - Natural Blue State
Walls - Regular coursed, pitch faced local
stone
Windows - Powder Coated Aluminium
Drainage - Foul drainage to connect into
exiting foul manhole to the south west corner
of the site
Surface Water to run to soak aways