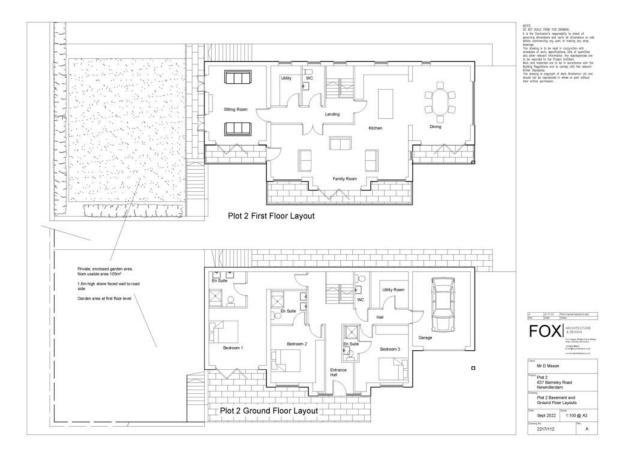

| Mr D Mason                            |            |
|---------------------------------------|------------|
| Plot 2<br>637 Barnsley<br>Newmillerda |            |
| Plot 2 First F<br>Roof Layouts        |            |
| Jan 2019                              | 1:100 @ A3 |
|                                       |            |