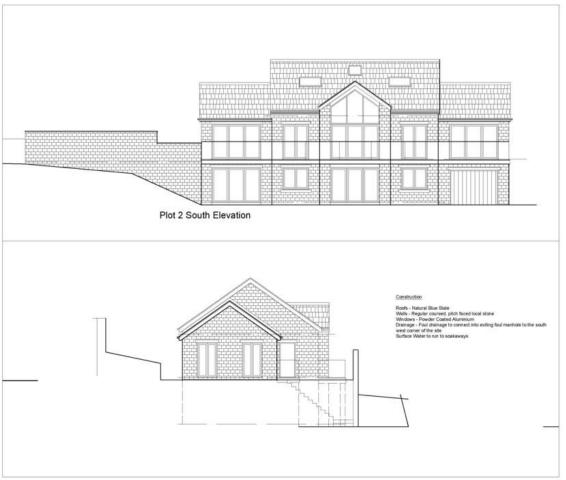

Set back form the road on a generous plot with its own private driveway with stunning far reaching views. To be constructed of the highest quality real coursed stone with individual design detail such as stone quoins with a luxury interior that includes; Villeroy and Boch sanitary ware, Neff appliances, Porcelain tiling to floors with underfloor heating and Hansgrohe showers. Externally the property will have remote control electric gates with intercom, CCTV, fully landscaped gardens, an abundance of off road parking and even plastered and insulted garaging.

## Construction

Roofs - Natural Blue State
Walls - Regular coursed, pitch faced local
stone
Windows - Powder Coated Aluminium
Drainage - Foul drainage to connect into
exiting foul manhole to the south west corner
of the site
Surface Water to run to soak aways