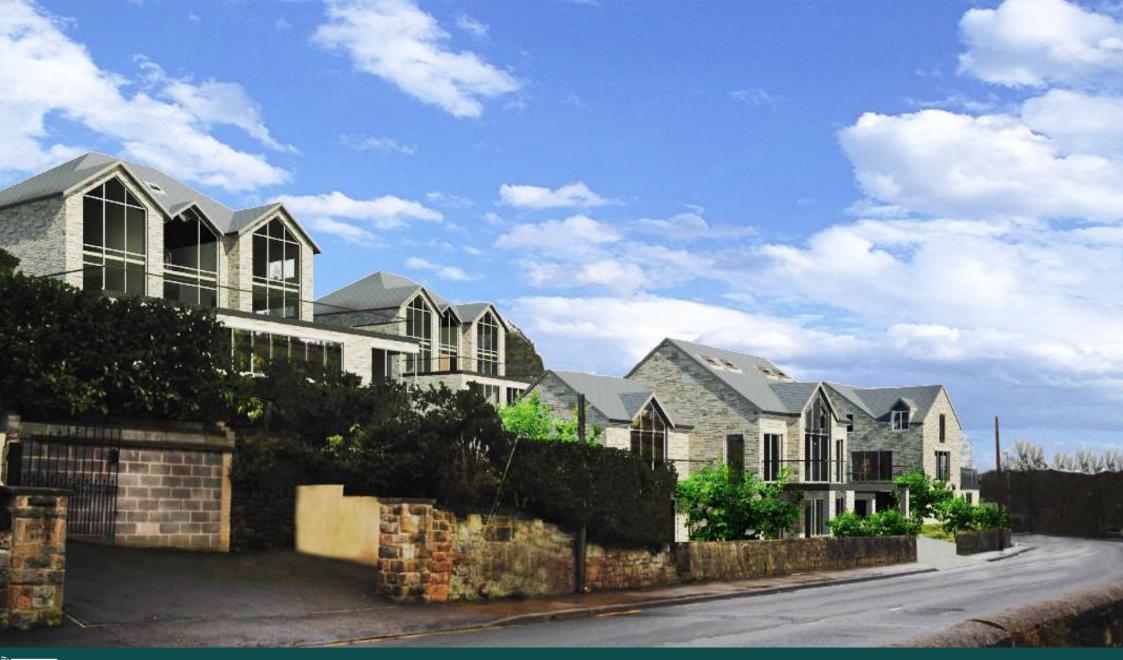

Extending to 4500 square feet is this stunning executive home where construction is due to start soon. The early buyer will have the opportunity to select the interior choices of kitchen, bathrooms and potentially internal layout.

Set back form the road on a generous plot with its own private driveway with stunning far reaching views. To be constructed of the highest quality real coursed stone with individual design detail such as stone quoins with a luxury interior that includes; Villeroy and Boch sanitary ware, Neff appliances, Porcelain tiling to floors with underfloor heating and Hansgrohe showers. Externally the property will have remote control electric gates with intercom, CCTV, fully landscaped gardens, an abundance of off road parking and even plastered and insulted garaging.