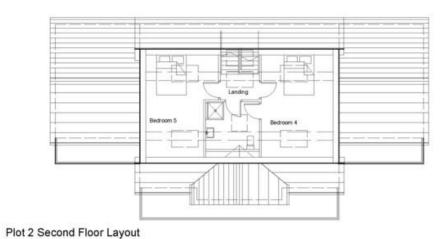

Extending to 4500 square feet is this stunning executive home where construction is due to start soon. The early buyer will have the opportunity to select the interior choices of kitchen, bathrooms and potentially internal layout.