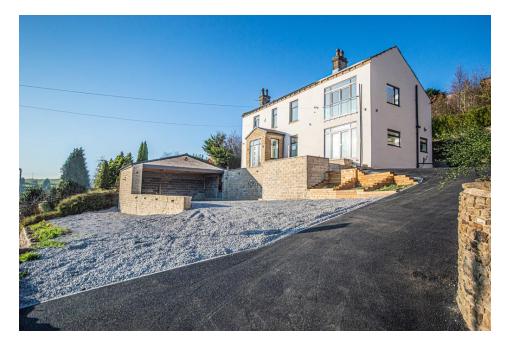

Alpha House, Whitley Road
Thornhill Edge

Alpha House, Whitley Road
Thornhill Edge

Offers Over £700,000

WITH 6 BEDROOMS ARRANGED OVER TWO FLOORS, RENOVATED AND REFURBISHED TO PROVIDE APPROX. 2980 SQUARE FEET, THE PROPERTY IS NEARING COMPLETION AND IS NOW READY TO VIEW. SOUTH FACING, THE PROPERTY IS DESIGNED TO ENJOY THE SCENERY AND FURTHER INCLUDES 3 RECEPTION ROOMS, 4 BATHROOMS AND A DETACHED DOUBLE GARAGE.

The large garden to the rear is perfect for those summer days with the children and spacious enough to include a summer house. The tiered garden is family friendly and scopes a lot of potential to be adapted to each individual needs. The front and rear gardens also include lighting fitted throughout to showcase the beautiful property.

## **AGENT NOTES**

Vendor is negotiable on discussions of price for the driveway.

- 1.MONEY LAUNDERING REGULATIONS: Intending purchasers will be asked to produce identification documentation at a later stage and we would ask for your co-operation in order that there will be no delay in agreeing the sale.
- 2. General: While we endeavour to make our sales particulars fair, accurate and reliable, they are only a general guide to the property and, accordingly, if there is any point which is of particular importance to you, please contact the office and we will be pleased to check the position for you, especially if you are contemplating travelling some distance to view the property.
- 3. The measurements indicated are supplied for guidance only and as such must be considered incorrect.
- 4. Services: Please note we have not tested the services or any of the equipment or appliances in this property, accordingly we strongly advise prospective buyers to commission their own survey or service reports before finalising their offer to purchase.