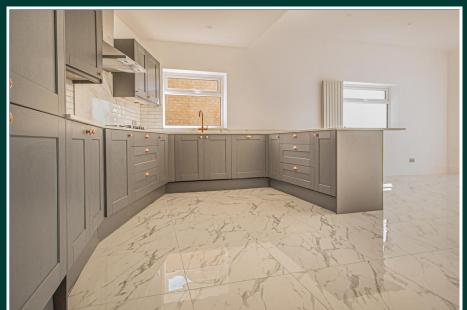

The ground floor of this property beams with natural light and is perfect for multi-functional living. There is a double bedroom on the ground floor with a 3-piece en-suite equipped with a waterfall shower, wash basin and close coupled W.C. All bathrooms and the kitchen incorporate heated flooring with digital thermostat controls. This floor has 2 reception rooms, a utility that leads to the rear garden, and dining kitchen. The kitchen has been designed for modern living, with far reaching views, incorporating marble flooring throughout, this room is perfect for hosting guests and entertaining. The kitchen consists of integrated appliances which includes a dishwasher, oven and microwave. A separate gas hob, overhead cooker hood and hot tap is also included. The property has been fitted with a brand new energy efficient boiler, radiators and triple glazing to improve the energy efficiency and reduce noise pollution.