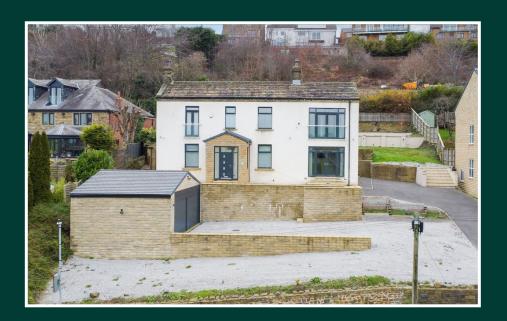

Alpha House, Whitley Road
Thornhill Edge

Alpha House, Whitley Road
Thornhill Edge

Offers Over £700,000

WITH 6 BEDROOMS ARRANGED OVER TWO FLOORS, RENOVATED AND REFURBISHED TO PROVIDE APPROX. 2980 SQUARE FEET, THE PROPERTY IS NEARING COMPLETION AND IS NOW READY TO VIEW. SOUTH FACING, THE PROPERTY IS DESIGNED TO ENJOY THE SCENERY AND FURTHER INCLUDES 3 RECEPTION ROOMS, 4 BATHROOMS AND A DETACHED DOUBLE GARAGE.