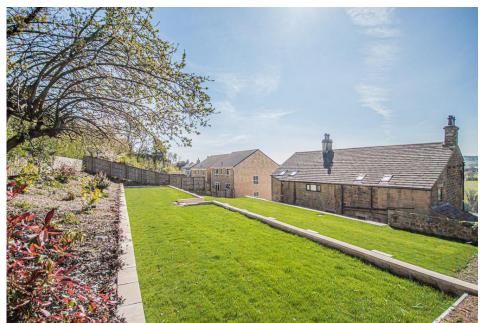

The large garden to the rear is perfect for those summer days with the children and spacious enough to include a summer house. The tiered garden is family friendly and scopes a lot of potential to be adapted to each individual needs. The front and rear gardens also include lighting fitted throughout to showcase the beautiful property.