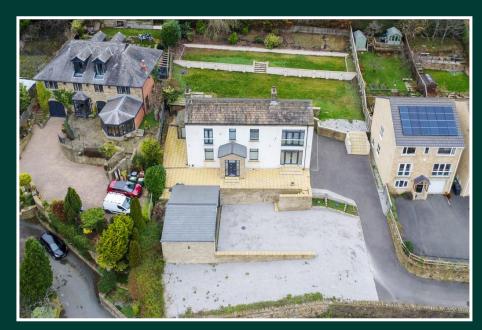

Alpha House, Whitley Road
Thornhill Edge

Alpha House, Whitley Road
Thornhill Edge

Offers Over £700,000

WITH 6 BEDROOMS ARRANGED OVER TWO FLOORS, RENOVATED AND REFURBISHED TO PROVIDE APPROX. 2980 SQUARE FEET, THE PROPERTY IS NEARING COMPLETION AND IS NOW READY TO VIEW. SOUTH FACING, THE PROPERTY IS DESIGNED TO ENJOY THE SCENERY AND FURTHER INCLUDES 3 RECEPTION ROOMS, 4 BATHROOMS AND A DETACHED DOUBLE GARAGE.