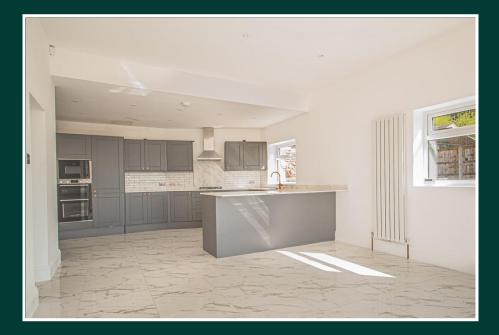

The ground floor of this property beams with natural light and is perfect for multi-functional living. There is a double bedroom on the ground floor with a 3-piece en-suite equipped with a waterfall shower, wash basin and close coupled W.C. All bathrooms and the kitchen incorporate heated flooring with digital thermostat controls. This floor has 2 reception rooms, a utility that leads to the rear garden, and dining kitchen. The kitchen has been designed for modern living, with far reaching views, incorporating marble flooring throughout, this room is perfect for hosting guests and entertaining. The kitchen consists of integrated appliances which includes a dishwasher, oven and microwave. A separate gas hob, overhead cooker hood and hot tap is also included. The property has been fitted with a brand new energy efficient boiler, radiators and triple glazing to improve the energy efficiency and reduce noise pollution.