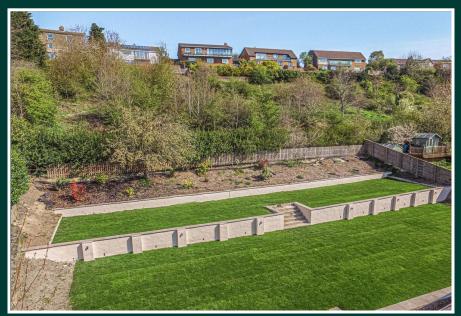

The large garden to the rear is perfect for those summer days with the children and spacious enough to include a summer house. The tiered garden is family friendly and scopes a lot of potential to be adapted to each individual needs. The front and rear gardens also include lighting fitted throughout to showcase the beautiful property.