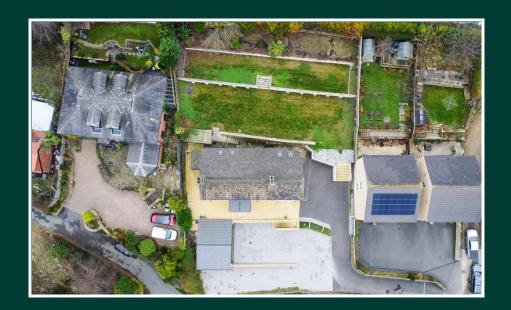

The large garden to the rear is perfect for those summer days with the children and spacious enough to include a summer house. The tiered garden is family friendly and scopes a lot of potential to be adapted to each individual needs. The front and rear gardens also include lighting fitted throughout to showcase the beautiful property.