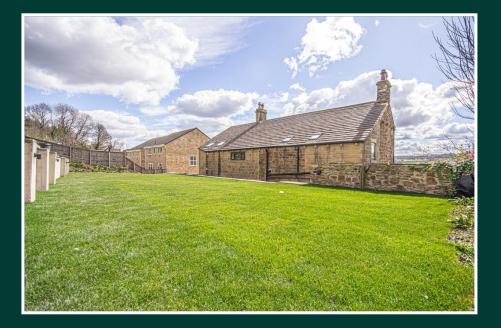

Alpha House, Whitley Road
Thornhill Edge

Alpha House, Whitley Road
Thornhill Edge

Offers Over £700,000

WITH 6 BEDROOMS ARRANGED OVER TWO FLOORS, RENOVATED AND REFURBISHED TO PROVIDE APPROX. 2980 SQUARE FEET, THE PROPERTY IS NEARING COMPLETION AND IS NOW READY TO VIEW. SOUTH FACING, THE PROPERTY IS DESIGNED TO ENJOY THE SCENERY AND FURTHER INCLUDES 3 RECEPTION ROOMS, 4 BATHROOMS AND A DETACHED DOUBLE GARAGE.

The large garden to the rear is perfect for those summer days with the children and spacious enough to include a summer house. The tiered garden is family friendly and scopes a lot of potential to be adapted to each individual needs. The front and rear gardens also include lighting fitted throughout to showcase the beautiful property.