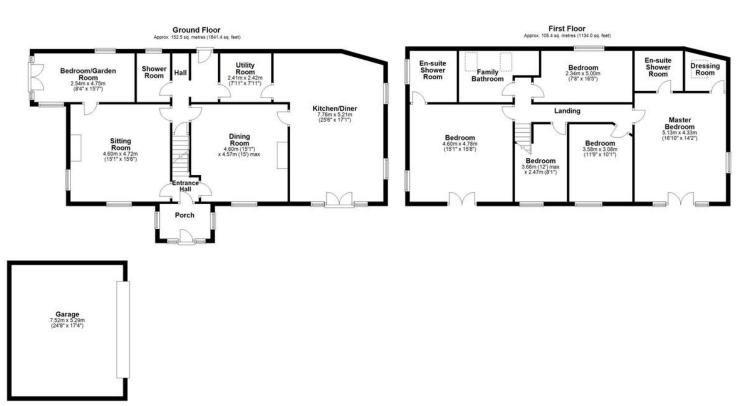

Alpha House, Whitley Road
Thornhill Edge

Alpha House, Whitley Road
Thornhill Edge

Offers Over £700,000

WITH 6 BEDROOMS ARRANGED OVER TWO FLOORS, RENOVATED AND REFURBISHED TO PROVIDE APPROX. 2980 SQUARE FEET, THE PROPERTY IS NEARING COMPLETION AND IS NOW READY TO VIEW. SOUTH FACING, THE PROPERTY IS DESIGNED TO ENJOY THE SCENERY AND FURTHER INCLUDES 3 RECEPTION ROOMS, 4 BATHROOMS AND A DETACHED DOUBLE GARAGE.

The ground floor of this property beams with natural light and is perfect for multi-functional living. There is a double bedroom on the ground floor with a 3-piece en-suite equipped with a waterfall shower, wash basin and close coupled W.C. All bathrooms and the kitchen incorporate heated flooring with digital thermostat controls. This floor has 2 reception rooms, a utility that leads to the rear garden, and dining kitchen. The kitchen has been designed for modern living, with far reaching views, incorporating marble flooring throughout, this room is perfect for hosting guests and entertaining. The kitchen consists of integrated appliances which includes a dishwasher, oven and microwave. A separate gas hob, overhead cooker hood and hot tap is also included. The property has been fitted with a brand new energy efficient boiler, radiators and triple glazing to improve the energy efficiency and reduce noise pollution.

To the first floor, there are 5 further double bedrooms, a family bathroom, 3 en-suites, all with waterfall showers, close coupled W.C and wash basins, the house bathroom also has a large freestanding bathtub with

detachable shower hose. The bedrooms have amazing views from the windows with patio doors which lead onto a Juliette balcony.

The property benefits from a new security system including CCTV cameras all around the house with remote access.

The large garden to the rear is perfect for those summer days with the children and spacious enough to include a summer house. The tiered garden is family friendly and scopes a lot of potential to be adapted to each individual needs. The front and rear gardens also include lighting fitted throughout to showcase the beautiful property.