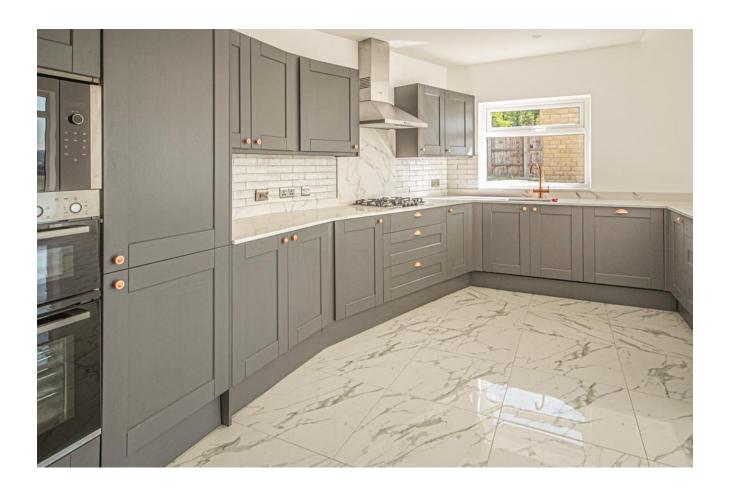

The ground floor of this property beams with natural light and is perfect for multi-functional living. There is a double bedroom on the ground floor with a 3-piece en-suite equipped with a waterfall shower, wash basin and close coupled W.C. All bathrooms and the kitchen incorporate heated flooring with digital thermostat controls. This floor has 2 reception rooms, a utility that leads to the rear garden, and dining kitchen. The kitchen has been designed for modern living, with far reaching views, incorporating marble flooring throughout, this room is perfect for hosting guests and entertaining. The kitchen consists of integrated appliances which includes a dishwasher, oven and microwave. A separate gas hob, overhead cooker hood and hot tap is also included. The property has been fitted with a brand new energy efficient boiler, radiators and triple glazing to improve the energy efficiency and reduce noise pollution.