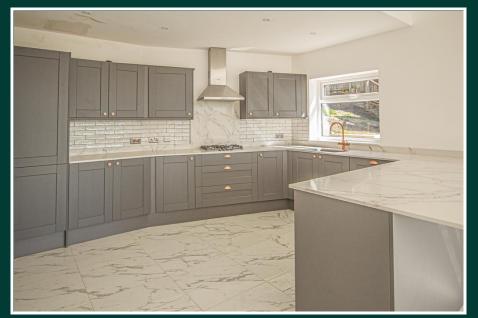

The ground floor of this property beams with natural light and is perfect for multi-functional living. There is a double bedroom on the ground floor with a 3-piece en-suite equipped with a waterfall shower, wash basin and close coupled W.C. All bathrooms and the kitchen incorporate heated flooring with digital thermostat controls. This floor has 2 reception rooms, a utility that leads to the rear garden, and dining kitchen. The kitchen has been designed for modern living, with far reaching views, incorporating marble flooring throughout, this room is perfect for hosting guests and entertaining. The kitchen consists of integrated appliances which includes a dishwasher, oven and microwave. A separate gas hob, overhead cooker hood and hot tap is also included. The property has been fitted with a brand new energy efficient boiler, radiators and triple glazing to improve the energy efficiency and reduce noise pollution.