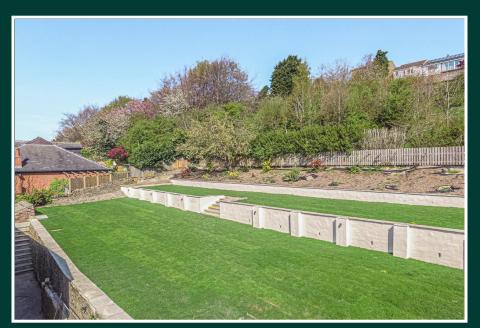

The large garden to the rear is perfect for those summer days with the children and spacious enough to include a summer house. The tiered garden is family friendly and scopes a lot of potential to be adapted to each individual needs. The front and rear gardens also include lighting fitted throughout to showcase the beautiful property.