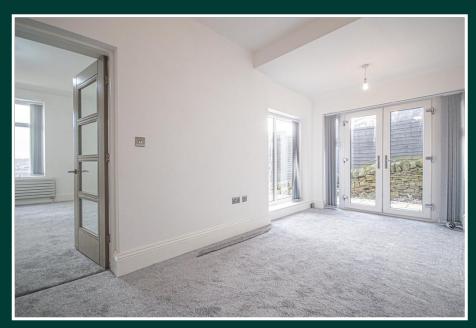

The ground floor of this property beams with natural light and is perfect for multi-functional living. There is a double bedroom on the ground floor with a 3-piece en-suite equipped with a waterfall shower, wash basin and close coupled W.C. All bathrooms and the kitchen incorporate heated flooring with digital thermostat controls. This floor has 2 reception rooms, a utility that leads to the rear garden, and dining kitchen. The kitchen has been designed for modern living, with far reaching views, incorporating marble flooring throughout, this room is perfect for hosting guests and entertaining. The kitchen consists of integrated appliances which includes a dishwasher, oven and microwave. A separate gas hob, overhead cooker hood and hot tap is also included. The property has been fitted with a brand new energy efficient boiler, radiators and triple glazing to improve the energy efficiency and reduce noise pollution.

detachable shower hose. The bedrooms have amazing views from the windows with patio doors which lead onto a Juliette balcony.

The property benefits from a new security system including CCTV cameras all around the house with remote access.