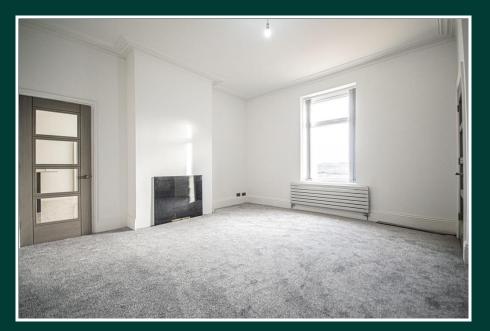

The ground floor of this property beams with natural light and is perfect for multi-functional living. There is a double bedroom on the ground floor with a 3-piece en-suite equipped with a waterfall shower, wash basin and close coupled W.C. All bathrooms and the kitchen incorporate heated flooring with digital thermostat controls. This floor has 2 reception rooms, a utility that leads to the rear garden, and dining kitchen. The kitchen has been designed for modern living, with far reaching views, incorporating marble flooring throughout, this room is perfect for hosting guests and entertaining. The kitchen consists of integrated appliances which includes a dishwasher, oven and microwave. A separate gas hob, overhead cooker hood and hot tap is also included. The property has been fitted with a brand new energy efficient boiler, radiators and triple glazing to improve the energy efficiency and reduce noise pollution.

To the first floor, there are 5 further double bedrooms, a family bathroom, 3 en-suites, all with waterfall showers, close coupled W.C and wash basins, the house bathroom also has a large freestanding bathtub with