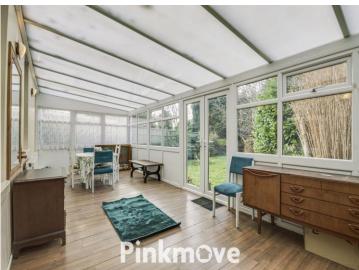

# Accommodation

**Entrance Porch** 

Hall

Lounge/Diner 23' 8" x 8' 11" ( 7.21m x 2.72m )

**Kitchen** 10' 9" x 13' 10" ( 3.28m x 4.22m )

**Conservatory** 9' 7'' x 24' 9'' ( 2.92m x 7.54m )

**Shower Room** 7' 5'' x 5' 3'' ( 2.26m x 1.60m )