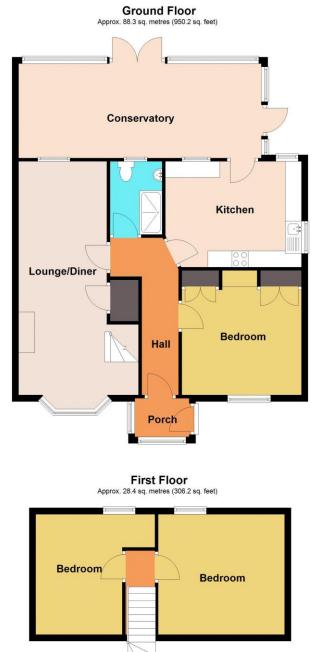

# Accommodation

**Entrance Porch** 

Hall

Lounge/Diner 23' 8" x 8' 11" ( 7.21m x 2.72m )

**Kitchen** 10' 9" x 13' 10" ( 3.28m x 4.22m )

**Conservatory** 9' 7'' x 24' 9'' ( 2.92m x 7.54m )

**Shower Room** 7' 5'' x 5' 3'' ( 2.26m x 1.60m )

Bedroom 3 9' 2'' x 12' 4'' ( 2.79m x 3.76m )

### Landing

**Bedroom 1** 12' 1" x 12' 8" ( 3.68m x 3.86m )

**Bedroom 2** 12' 1" x 11' 11" ( 3.68m x 3.63m )

# Floorplan

Total area: approx. 116.7 sq. metres (1256.4 sq. feet)