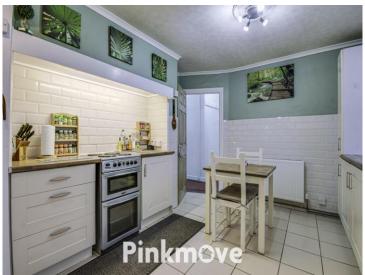

# Accommodation

**Entrance Porch** 

Hall

Lounge/Diner 23' 8" x 8' 11" ( 7.21m x 2.72m )

**Kitchen** 10' 9" x 13' 10" ( 3.28m x 4.22m )

**Conservatory** 9' 7'' x 24' 9'' ( 2.92m x 7.54m )

**Shower Room** 7' 5'' x 5' 3'' ( 2.26m x 1.60m )