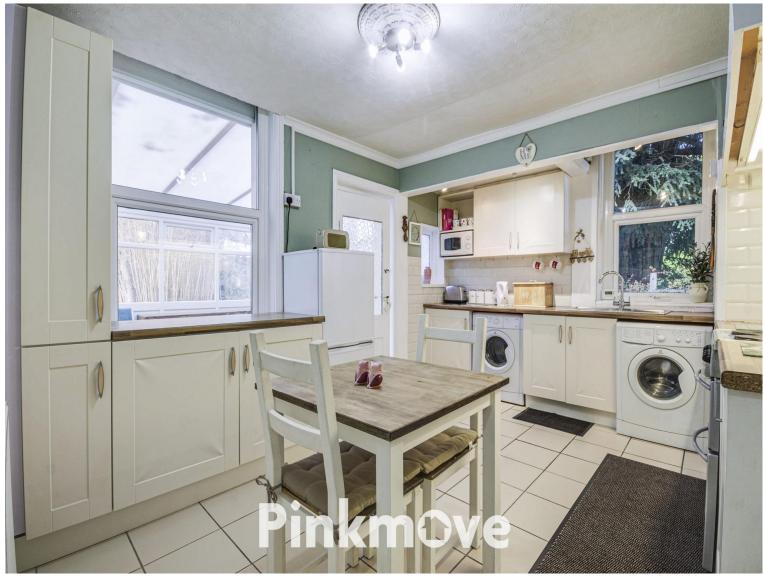

# Accommodation

**Entrance Porch** 

Hall

Lounge/Diner 23' 8" x 8' 11" ( 7.21m x 2.72m )

**Kitchen** 10' 9" x 13' 10" ( 3.28m x 4.22m )

**Conservatory** 9' 7'' x 24' 9'' ( 2.92m x 7.54m )

**Shower Room** 7' 5'' x 5' 3'' ( 2.26m x 1.60m )