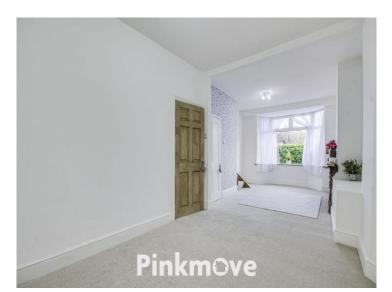

# Accommodation

**Entrance Porch** 

Hall

Lounge/Diner 23' 8" x 8' 11" ( 7.21m x 2.72m )

**Kitchen** 10' 9" x 13' 10" ( 3.28m x 4.22m )

**Conservatory** 9' 7'' x 24' 9'' ( 2.92m x 7.54m )

**Shower Room** 7' 5'' x 5' 3'' ( 2.26m x 1.60m )