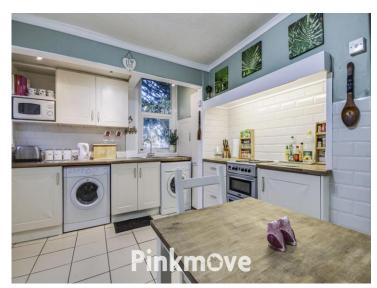

# Accommodation

**Entrance Porch** 

Hall

Lounge/Diner 23' 8" x 8' 11" ( 7.21m x 2.72m )

**Kitchen** 10' 9" x 13' 10" ( 3.28m x 4.22m )

**Conservatory** 9' 7'' x 24' 9'' ( 2.92m x 7.54m )

**Shower Room** 7' 5'' x 5' 3'' ( 2.26m x 1.60m )