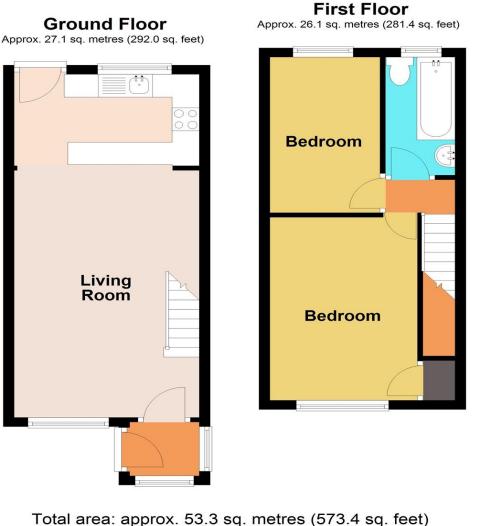

## Floorplan

25 Winchester Close

## Accommodation

Hall

Living Room 17' 7" x 11' 1" ( 5.36m x 3.38m ) Max Measurements

**Kitchen** 6' 5" x 11' 1" ( 1.96m x 3.38m ) Max Measurements

#### Landing

**Bedroom 1** 13' 3" x 8' 8" ( 4.04m x 2.64m ) Max Measurements

**Bedroom 2** 11' 1" x 6' 6" ( 3.38m x 1.98m ) Max Measurements

**Bathroom** 8' 4" x 4' 7" ( 2.54m x 1.40m ) Max Measurements