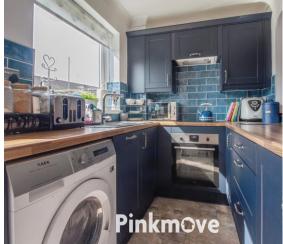

## About the property

This well-situated two-bedroom terraced home offers a bright open-plan lounge/kitchen, a spacious double bedroom, a cosy single, an enclosed rear garden, and a single garage. Nestled in a quiet cul-de-sac, it provides easy access to schools, transport, and amenities.

## Accommodation

Hall

Living Room 17' 7" x 11' 1" ( 5.36m x 3.38m ) Max Measurements

**Kitchen** 6' 5" x 11' 1" ( 1.96m x 3.38m ) Max Measurements