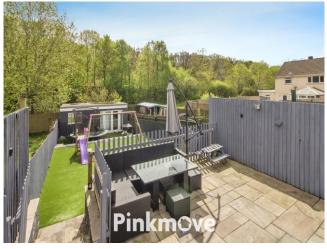

# Playford Crescent, guide price £200,000

• GUIDE PRICE £200,000 - £215,000

- IMMACULATE TERRACED PROPERTY
- THREE BEDROOMS
- OPEN PLAN LIVING AREAS
- SPACIOUS ENCLOSED REAR GARDEN
  WITH OUTBUILDING
- DRIVEWAY FOR TWO VEHICLES
- EXCELLENT LINKS TO THE MOTORWAY
- EPC Rating: E

# About the property

Introducing this immaculate terraced property for sale, ready for its new owner! This updated home features a modern and cosy living space, including three bedrooms, an open-concept living area, a enclosed rear garden with an outbuilding, and a driveway for two vehicles.