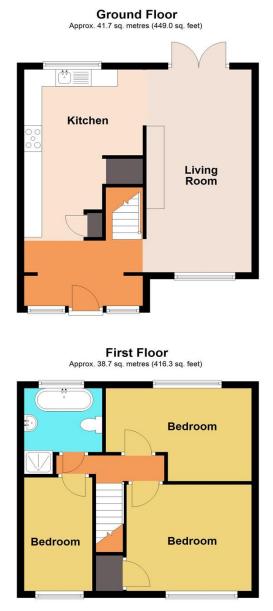

## Floorplan

Total area: approx. 80.4 sq. metres (865.3 sq. feet) 99 Playford Crescent