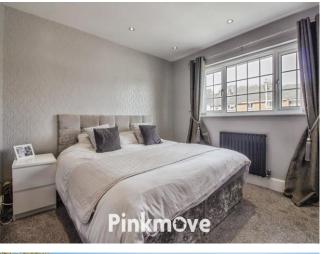

#### Landing

**Bedroom 1** 10' 4" x 11' 5" ( 3.15m x 3.48m ) Max Measurements

**Bedroom 2** 9' x 13' 3" ( 2.74m x 4.04m ) Max Measurements

**Bedroom 3** 10' 8'' x 6' 2'' ( 3.25m x 1.88m ) Max Measurements