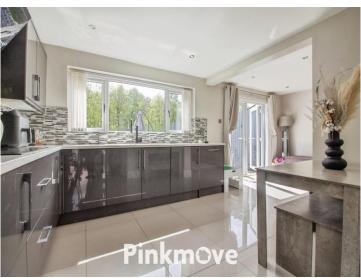

# Accommodation

Hall

Living Room 19' 6" x 9' 7" ( 5.94m x 2.92m ) Max Measurements

**Kitchen** 19' 6" x 10' 9" ( 5.94m x 3.28m ) Max Measurements