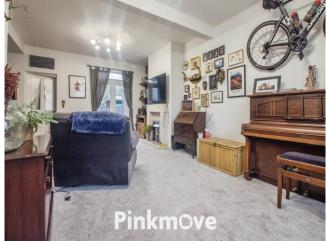

# Accommodation

Hall

Living Room 21' 7" x 16' ( 6.58m x 4.88m ) Max Measurements

**Kitchen/Diner** 19' 3'' x 8' 3'' ( 5.87m x 2.51m ) Max Measurements