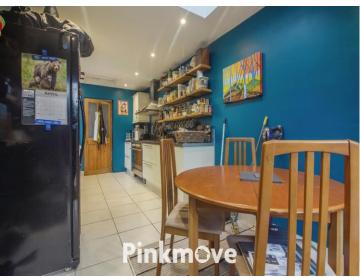

# Accommodation

Hall

Living Room 21' 7" x 16' ( 6.58m x 4.88m ) Max Measurements

**Kitchen/Diner** 19' 3'' x 8' 3'' ( 5.87m x 2.51m ) Max Measurements