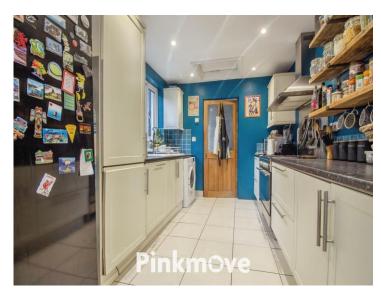

# Accommodation

Hall

Living Room 21' 7" x 16' ( 6.58m x 4.88m ) Max Measurements

**Kitchen/Diner** 19' 3'' x 8' 3'' ( 5.87m x 2.51m ) Max Measurements