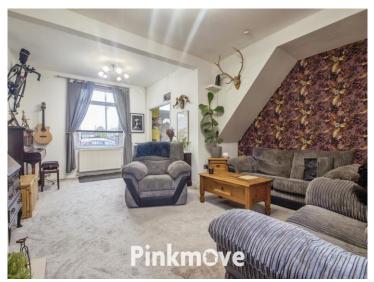

# Accommodation

Hall

Living Room 21' 7" x 16' ( 6.58m x 4.88m ) Max Measurements

**Kitchen/Diner** 19' 3'' x 8' 3'' ( 5.87m x 2.51m ) Max Measurements