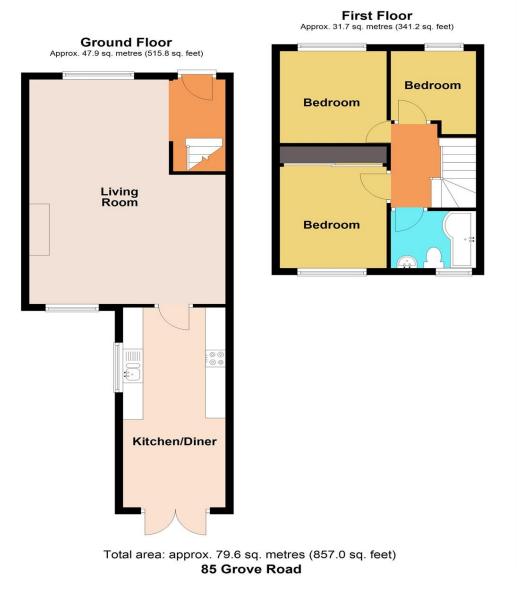

### Floorplan

# Accommodation

Hall

Living Room 21' 7" x 16' ( 6.58m x 4.88m ) Max Measurements

**Kitchen/Diner** 19' 3'' x 8' 3'' ( 5.87m x 2.51m ) Max Measurements

#### Landing

Bedroom 1 9' 8" x 9' 1" ( 2.95m x 2.77m ) Max Measurements

**Bedroom 2** 9' 5" x 8' 5" ( 2.87m x 2.57m ) Max Measurements

Bedroom 3 6' 7" x 7' 1" ( 2.01m x 2.16m ) Max Measurements

**Bathroom** 5' 5" x 6' 2" ( 1.65m x 1.88m ) Max Measurements