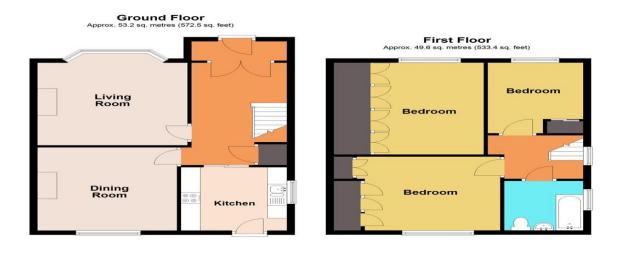

## Accommodation

Living Room 12' 6" x 12' 6" ( 3.81m x 3.81m ) Max Measurements

Dining Room 12' 7" x 11' 7" ( 3.84m x 3.53m ) Max Measurements

**Kitchen** 9' 7" x 8' 9" ( 2.92m x 2.67m ) Max Measurements

**Bedroom 1** 16' x 9' 1" ( 4.88m x 2.77m )

**Bedroom 2** 12' 8" x 11' 3" ( 3.86m x 3.43m )

**Bedroom 3** 10' 8" x 7' 7" ( 3.25m x 2.31m ) Max Measurements

**Bathroom** 7' 4" x 6' 1" ( 2.24m x 1.85m ) Max Measurements

### Floorplan

Total area: approx. 102.7 sq. metres (1105.9 sq. feet) 1 Beechcroft Road