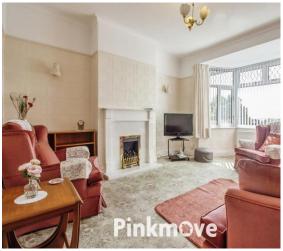

# About the property

This well-presented semi-detached home features two reception rooms, a bright kitchen, three bedrooms, a level rear garden, off-street parking, and a garage. Conveniently located near transport, schools, and Beechwood Park. Offered with no onward chain, it's ideal for comfortable, practical living.

## Accommodation

Living Room 12' 6" x 12' 6" ( 3.81m x 3.81m ) Max Measurements

Dining Room 12' 7" x 11' 7" ( 3.84m x 3.53m ) Max Measurements

**Kitchen** 9' 7" x 8' 9" ( 2.92m x 2.67m ) Max Measurements