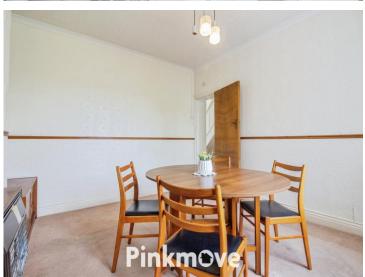

# About the property

This well-presented semi-detached home features two reception rooms, a bright kitchen, three bedrooms, a level rear garden, off-street parking, and a garage. Conveniently located near transport, schools, and Beechwood Park. Offered with no onward chain, it's ideal for comfortable, practical living.

## Accommodation

Living Room 12' 6" x 12' 6" ( 3.81m x 3.81m ) Max Measurements

Dining Room 12' 7" x 11' 7" ( 3.84m x 3.53m ) Max Measurements

**Kitchen** 9' 7" x 8' 9" ( 2.92m x 2.67m ) Max Measurements