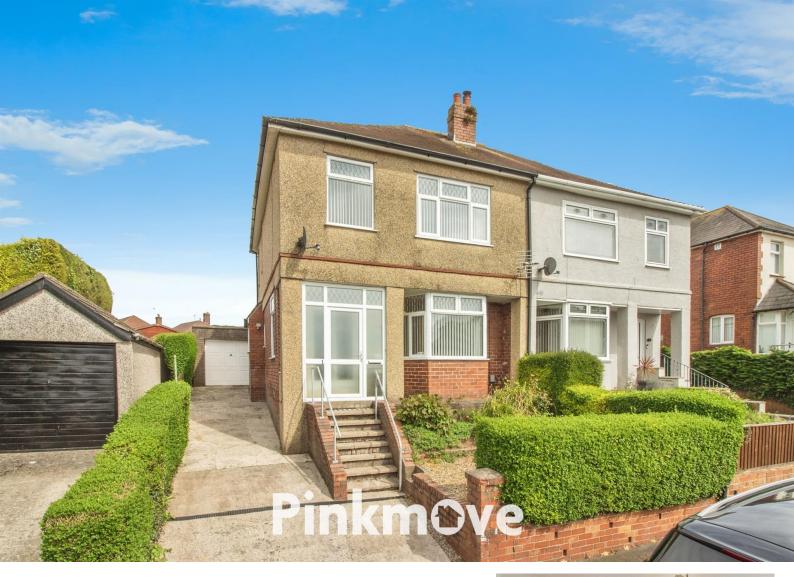

## Beechcroft Road, offers in the region of £300,000

- NO CHAIN
- DRIVEWAY AND GARAGE
- FANTASTIC GARDENS
- LOTS OF POTENTIAL
- WELL MAINTAINED PROPERTY
- SOUGHT AFTER LOCATION
- EPC Rating: D

01633 746088 team@pinkmove.co.uk

# About the property

This well-presented semi-detached home features two reception rooms, a bright kitchen, three bedrooms, a level rear garden, off-street parking, and a garage. Conveniently located near transport, schools, and Beechwood Park. Offered with no onward chain, it's ideal for comfortable, practical living.