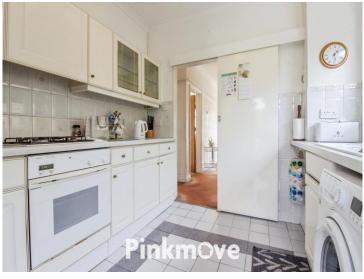

# About the property

This well-presented semi-detached home features two reception rooms, a bright kitchen, three bedrooms, a level rear garden, off-street parking, and a garage. Conveniently located near transport, schools, and Beechwood Park. Offered with no onward chain, it's ideal for comfortable, practical living.

## Accommodation

Living Room 12' 6" x 12' 6" ( 3.81m x 3.81m ) Max Measurements

Dining Room 12' 7" x 11' 7" ( 3.84m x 3.53m ) Max Measurements

**Kitchen** 9' 7" x 8' 9" ( 2.92m x 2.67m ) Max Measurements