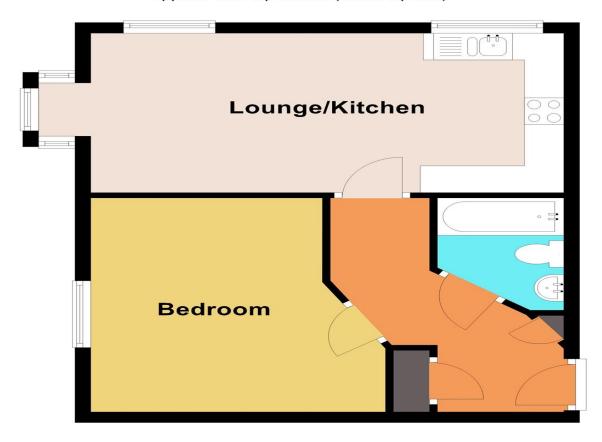

## **Accommodation**

Lounge/Kitchen 9' 7" x 19' 6" ( 2.92m x 5.94m ) Max Measurements

#### **Bedroom**

13' 1" x 12' 4" ( 3.99m x 3.76m ) Max Measurements

#### **Bathroom**

7' 2" x 5' 2" ( 2.18m x 1.57m ) Max Measurements

### **Floorplan**

#### **Ground Floor**

Approx. 43.1 sq. metres (463.6 sq. feet)

Total area: approx. 43.1 sq. metres (463.6 sq. feet)

34 Walker Point Way