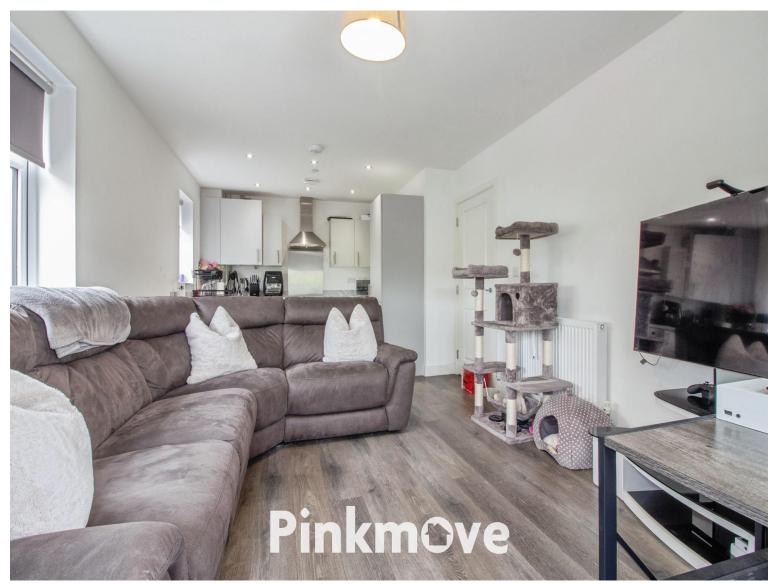

## **Accommodation**

Lounge/Kitchen 9' 7" x 19' 6" ( 2.92m x 5.94m ) Max Measurements