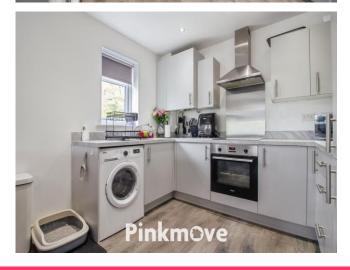

## **Accommodation**

Lounge/Kitchen 9' 7" x 19' 6" ( 2.92m x 5.94m ) Max Measurements