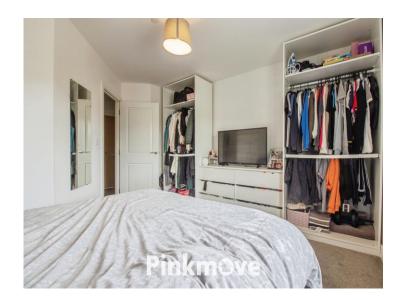

# Walker Point Way, guide price £140,000

- GUIDE PRICE £140,000-£150,000
- WELL PRESENTED MODERN APARTMENT
- ONE DOUBLE BEDROOM
- LOUNGE/KITCHEN
- ALLOCATED PARKING
- CLOSE TO LOCAL AMENITIES
- EPC Rating: B









## About the property

Modern 1 bedroom apartment near Newport city centre with open-plan lounge/kitchen, spacious double bedroom, and sleek bathroom. Includes allocated parking and great transport links. Perfect for first-time buyers or investors seeking style, convenience, and location—all in one smart, low-maintenance!











## **Accommodation**

Lounge/Kitchen 9' 7" x 19' 6" ( 2.92m x 5.94m ) Max Measurements

#### **Bedroom**

13' 1" x 12' 4" ( 3.99m x 3.76m ) Max Measurements

#### **Bathroom**

7' 2" x 5' 2" ( 2.18m x 1.57m ) Max Measurements



### **Floorplan**

#### **Ground Floor**

Approx. 43.1 sq. metres (463.6 sq. feet)



Total area: approx. 43.1 sq. metres (463.6 sq. feet)

34 Walker Point Way

#### Important Information

Note while we endeavour to make our sales details accurate and reliable, if there is any point which is of particular interest to you, please contact the office and we will be pleased to confirm the position for you. We have not personally tested any apparatus, equipment, fixtures, fittings or services and cannot verify they are in working order or fit for their purposes. Not