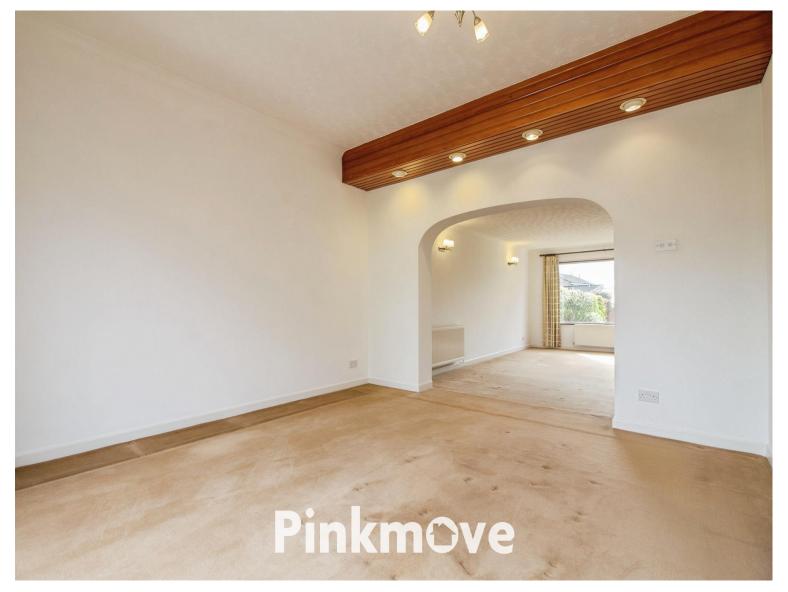

Step inside to discover three generously sized double bedrooms, each thoughtfully fitted with built-in wardrobes. The master bedroom benefits from a private en-suite, for added convenience.

The home offers two versatile reception rooms. The main living area is an inviting open-plan space featuring stunning garden views and direct access to the rear garden — ideal for entertaining or relaxing with family. A designated dining area makes it perfect for hosting. The second reception room offers flexibility, whether you envision a playroom, study, or a quiet reading nook.

#### Accommodation

Hall

Living Room 21' 9" x 13' 4" ( 6.63m x 4.06m ) Max Measurements

**Dining Room** 13' 1" x 13' 4" ( 3.99m x 4.06m ) Max Measurements

Kitchen 11' 1" x 18' 4" ( 3.38m x 5.59m ) Max Measurements