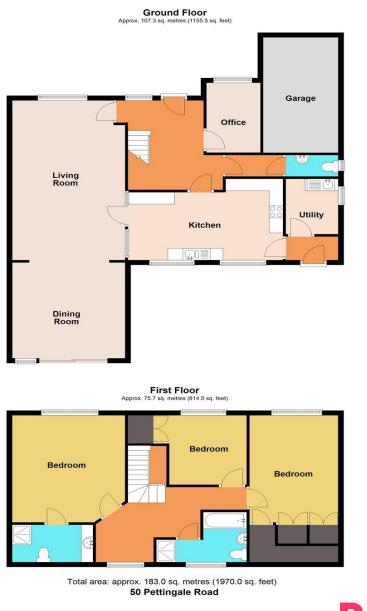

#### Accommodation

Hall

Living Room 21' 9" x 13' 4" ( 6.63m x 4.06m ) Max Measurements

**Dining Room** 13' 1" x 13' 4" ( 3.99m x 4.06m ) Max Measurements

Kitchen 11' 1" x 18' 4" ( 3.38m x 5.59m ) Max Measurements

Utility Room 7' 6" x 6' (2.29m x 1.83m) Max Measurements

Office 9' 6" x 6' 3" ( 2.90m x 1.91m ) Max Measurements

**Cloakroom** 2' 9" x 5' 7" ( 0.84m x 1.70m ) Max Measurements **Bedroom 1** 14' 7" x 13' 4" ( 4.45m x 4.06m ) Max Measurements

**En-Suite** 5' 1" x 9' 6" ( 1.55m x 2.90m ) Max Measurements

**Bedroom 2** 14' 8" x 11' 1" ( 4.47m x 3.38m )

**Bedroom 3** 9' 5'' x 10' 7'' ( 2.87m x 3.23m )

**Bathroom** 6' 8" x 11' 3" ( 2.03m x 3.43m ) Max Measurements

# Floorplan