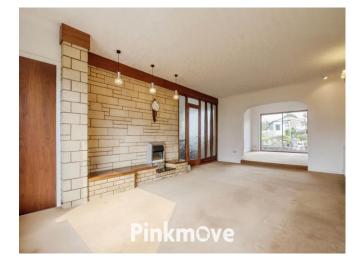

Step inside to discover three generously sized double bedrooms, each thoughtfully fitted with built-in wardrobes. The master bedroom benefits from a private en-suite, for added convenience.

The home offers two versatile reception rooms. The main living area is an inviting open-plan space featuring stunning garden views and direct access to the rear garden — ideal for entertaining or relaxing with family. A designated dining area makes it perfect for hosting. The second reception room offers flexibility, whether you envision a playroom, study, or a quiet reading nook.

#### Accommodation

Hall

Living Room 21' 9" x 13' 4" ( 6.63m x 4.06m ) Max Measurements

**Dining Room** 13' 1" x 13' 4" ( 3.99m x 4.06m ) Max Measurements

Kitchen 11' 1" x 18' 4" ( 3.38m x 5.59m ) Max Measurements