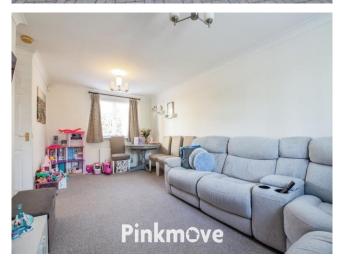

## **Accommodation**

**Lounge/Diner** 19' 6" x 9' 8" ( 5.94m x 2.95m ) Max Measurements