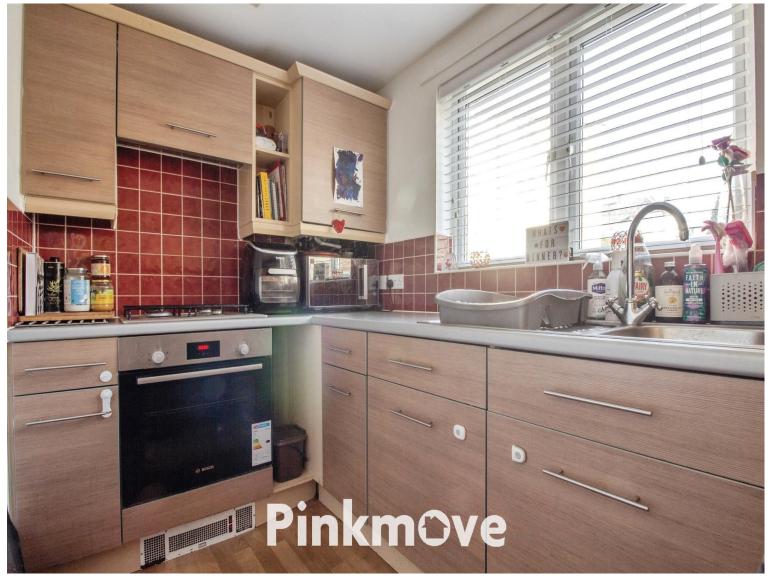

# Hollybush House £140,000

- NO CHAIN
- GROUND FLOOR APARTMENT
- TWO DOUBLE BEDROOMS
- LIVING ROOM WITH DINING SPACE
- ALLOCATED PARKING
- EPC Rating: C









## About the property

This two-bedroom apartment is conveniently located near public transport, schools, and amenities. The property features two spacious double bedrooms, a lounge/diner, well equipped kitchen, and allocated parking. It is also offered with no chain.













## **Accommodation**

**Lounge/Diner** 19' 6" x 9' 8" ( 5.94m x 2.95m ) Max Measurements

### Kitchen

5' 5" x 10' 4" ( 1.65m x 3.15m ) Max Measurements

#### Bedroom 1

10' 1" x 10' 3" ( 3.07m x 3.12m ) Max Measurements

#### Bedroom 2

10' 1" x 9' 1" ( 3.07m x 2.77m ) Max Measurements

### **Bathroom**

5' 5" x 6' 8" ( 1.65m x 2.03m ) Max Measurements



## **Floorplan**

#### **Ground Floor**

Approx. 58.1 sq. metres (625.5 sq. feet)



Total area: approx. 58.1 sq. metres (625.5 sq. feet)

Flat 2 Hollybush H