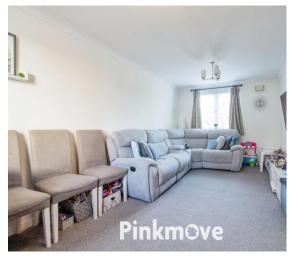

## **Accommodation**

**Lounge/Diner** 19' 6" x 9' 8" ( 5.94m x 2.95m ) Max Measurements