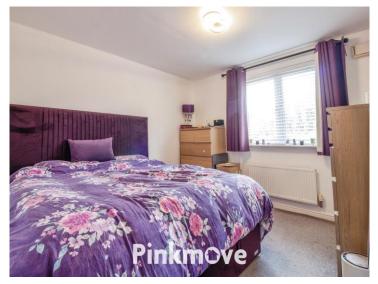

#### Bedroom 1

10' 1" x 10' 3" ( 3.07m x 3.12m ) Max Measurements

#### Bedroom 2

10' 1" x 9' 1" ( 3.07m x 2.77m ) Max Measurements