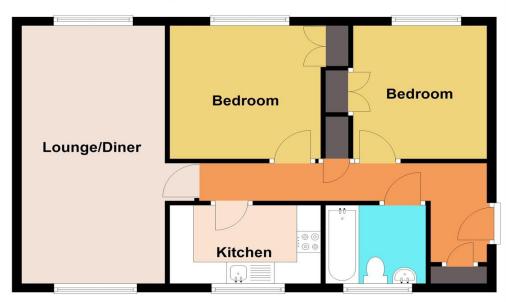

## **Floorplan**

#### **Ground Floor**

Approx. 58.1 sq. metres (625.5 sq. feet)

Total area: approx. 58.1 sq. metres (625.5 sq. feet)

Flat 2 Hollybush House