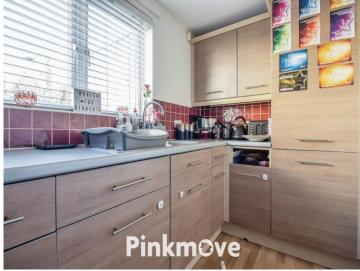

# Hollybush House £140,000

- NO CHAIN
- GROUND FLOOR APARTMENT
- TWO DOUBLE BEDROOMS
- LIVING ROOM WITH DINING SPACE
- ALLOCATED PARKING
- EPC Rating: C









## About the property

This two-bedroom apartment is conveniently located near public transport, schools, and amenities. The property features two spacious double bedrooms, a lounge/diner, well equipped kitchen, and allocated parking. It is also offered with no chain.













## **Accommodation**

**Lounge/Diner** 19' 6" x 9' 8" ( 5.94m x 2.95m ) Max Measurements

### Kitchen

5' 5" x 10' 4" ( 1.65m x 3.15m ) Max Measurements

#### Bedroom 1

10' 1" x 10' 3" ( 3.07m x 3.12m ) Max Measurements

#### Bedroom 2

10' 1" x 9' 1" ( 3.07m x 2.77m ) Max Measurements

### **Bathroom**

5' 5" x 6' 8" ( 1.65m x 2.03m ) Max Measurements



## **Floorplan**

#### **Ground Floor**

Approx. 58.1 sq. metres (625.5 sq. feet)



Total area: approx. 58.1 sq. metres (625.5 sq. feet)

Flat 2 Hollybush House

## Important Information

Note while we endeavour to make our sales details accurate and reliable, if there is any point which is of particular interest to you, please contact the office and we will be pleased to confirm the position for you. We have not personally tested