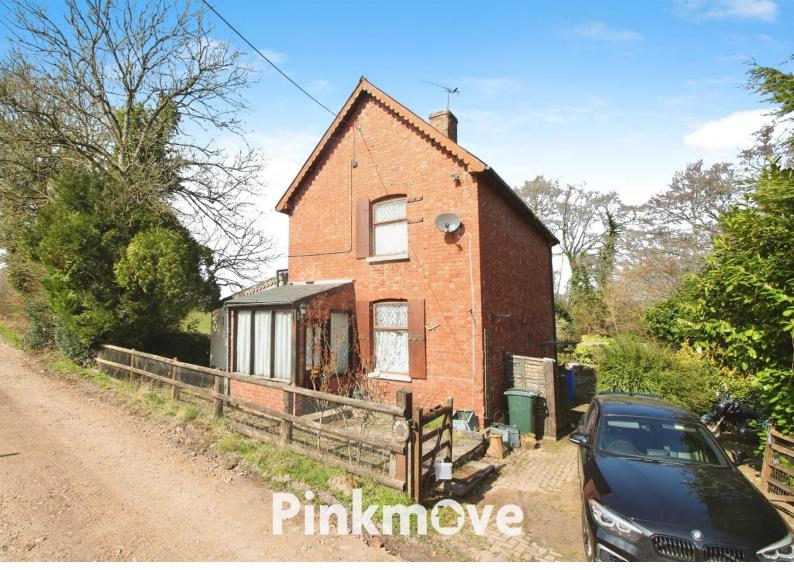

# Park Farm Cottage, Ponthir Road Offers in the region of £325,000

- NO CHAIN
- DETACHED PROPERTY WITH LOTS OF POTENTIAL
- TWO RECEPTION ROOMS
- CONSERVATORY
- BEAUTIFUL SURROUNDING VIEWS
- LARGE REAR GARDEN
- AMPLE PARKING
- DOUBLE GARAGE

## About the property

Welcome to this delightful, detached house eager for your creative vision. Currently for sale with no chain, it may need some attention but is rich in potential, ready to be turned into your dream home. Positioned in a desirable area with lovely views, this residence presents excellent possibilities.