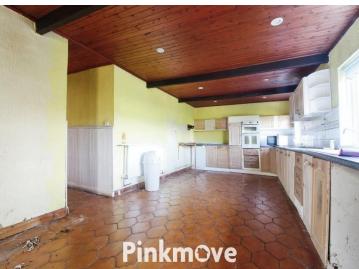

# Park Farm Cottage, Ponthir Road Offers in the region of £325,000

- NO CHAIN
- DETACHED PROPERTY WITH LOTS OF POTENTIAL
- TWO RECEPTION ROOMS
- CONSERVATORY
- BEAUTIFUL SURROUNDING VIEWS
- LARGE REAR GARDEN
- AMPLE PARKING
- DOUBLE GARAGE







01633 746088



## About the property

Welcome to this delightful, detached house eager for your creative vision. Currently for sale with no chain, it may need some attention but is rich in potential, ready to be turned into your dream home. Positioned in a desirable area with lovely views, this residence presents excellent possibilities.













## **Accommodation**

### **Living Room**

12' 4" x 14' 3" ( 3.76m x 4.34m )

### **Dining Room**

9' 1" x 11' 3" ( 2.77m x 3.43m )

#### Kitchen

 $26' 2'' \times 11' 9'' (7.98m \times 3.58m)$ 

#### Cloakroom

7' x 5' 6" ( 2.13m x 1.68m )

#### Conservatory

10' 1" x 16' 4" (3.07m x 4.98m)

#### Bedroom 1

12' 4" x 14' 2" ( 3.76m x 4.32m )

#### Bedroom 2

9' 1" x 8' 6" ( 2.77m x 2.59m )

#### **Bathroom**

7' 2" x 8' 3" ( 2.18m x 2.51m )



### **Floorplan**



First Floor Approx. 36.1 sq. metres (388.9 sq. feet)



Total area: approx. 120.4 sq. metres (1295.8 sq. feet)

Park Farm Cottage

### Important Information

Note while we endeavour to make our sales details accurate and reliable, if there is any point which is of particular interest to you, please contact the office and we