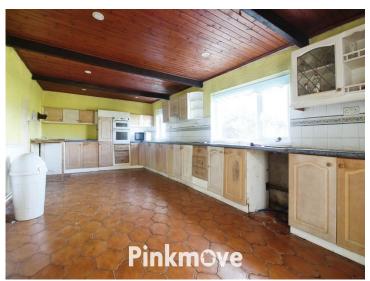

# Park Farm Cottage, Ponthir Road Offers in the region of £325,000

- NO CHAIN
- DETACHED PROPERTY WITH LOTS OF POTENTIAL
- TWO RECEPTION ROOMS
- CONSERVATORY
- BEAUTIFUL SURROUNDING VIEWS
- LARGE REAR GARDEN
- AMPLE PARKING
- DOUBLE GARAGE







01633 746088



## About the property

Welcome to this delightful, detached house eager for your creative vision. Currently for sale with no chain, it may need some attention but is rich in potential, ready to be turned into your dream home. Positioned in a desirable area with lovely views, this residence presents excellent possibilities.













## **Accommodation**

### **Living Room**

12' 4" x 14' 3" ( 3.76m x 4.34m )

### **Dining Room**

9' 1" x 11' 3" ( 2.77m x 3.43m )

#### Kitchen

 $26' 2'' \times 11' 9'' (7.98m \times 3.58m)$ 

#### Cloakroom

7' x 5' 6" ( 2.13m x 1.68m )

#### Conservatory

10' 1" x 16' 4" (3.07m x 4.98m)

#### Bedroom 1

12' 4" x 14' 2" ( 3.76m x 4.32m )

#### Bedroom 2

9' 1" x 8' 6" ( 2.77m x 2.59m )

#### **Bathroom**

7' 2" x 8' 3" ( 2.18m x 2.51m )



### **Floorplan**



First Floor Approx. 36.1 sq. metres (388.9 sq. feet)



Total area: approx. 120.4 sq. metres (1295.8 sq. feet)

Park Farm Cottage

### Important Information

Note while we endeavour to make our sales details accurate and reliable, if there is any point which is of particular interest to you, please contact the office and we w