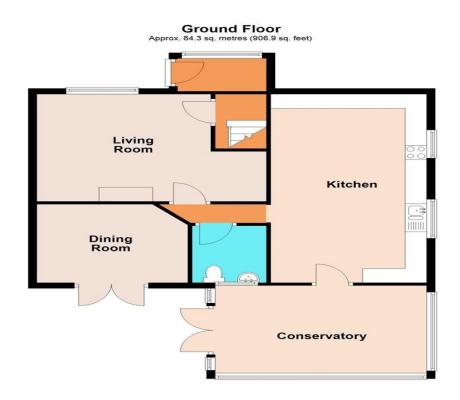

## **Accommodation**

### **Living Room**

12' 4" x 14' 3" ( 3.76m x 4.34m )

### **Dining Room**

9' 1" x 11' 3" ( 2.77m x 3.43m )

#### Kitchen

 $26' 2'' \times 11' 9'' (7.98m \times 3.58m)$ 

#### Cloakroom

7' x 5' 6" ( 2.13m x 1.68m )

#### Conservatory

10' 1" x 16' 4" (3.07m x 4.98m)

### **Floorplan**

First Floor Approx. 36.1 sq. metres (388.9 sq. feet)

Total area: approx. 120.4 sq. metres (1295.8 sq. feet)

Park Farm Cottage