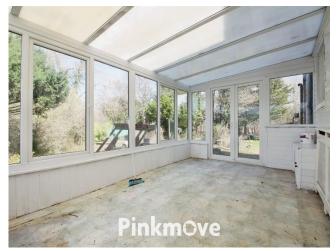

# Park Farm Cottage, Ponthir Road Offers in the region of £325,000

- NO CHAIN
- DETACHED PROPERTY WITH LOTS OF POTENTIAL
- TWO RECEPTION ROOMS
- CONSERVATORY
- BEAUTIFUL SURROUNDING VIEWS
- LARGE REAR GARDEN
- AMPLE PARKING
- DOUBLE GARAGE







01633 746088



## About the property

Welcome to this delightful, detached house eager for your creative vision. Currently for sale with no chain, it may need some attention but is rich in potential, ready to be turned into your dream home. Positioned in a desirable area with lovely views, this residence presents excellent possibilities.













## **Accommodation**

### **Living Room**

12' 4" x 14' 3" ( 3.76m x 4.34m )

### **Dining Room**

9' 1" x 11' 3" ( 2.77m x 3.43m )

#### Kitchen

 $26' 2'' \times 11' 9'' (7.98m \times 3.58m)$ 

#### Cloakroom

7' x 5' 6" ( 2.13m x 1.68m )

#### Conservatory

10' 1" x 16' 4" (3.07m x 4.98m)

#### Bedroom 1

12' 4" x 14' 2" ( 3.76m x 4.32m )

#### Bedroom 2

9' 1" x 8' 6" ( 2.77m x 2.59m )

#### **Bathroom**

7' 2" x 8' 3" ( 2.18m x 2.51m )



### **Floorplan**



First Floor Approx. 36.1 sq. metres (388.9 sq. feet)



Total area: approx. 120.4 sq. metres (1295.8 sq. feet)

Park Farm Cottage

### Important Information

Note while we endeavour to make our sales details accurate and reliable, if there is any point which is of particular interest to you, please contact the office