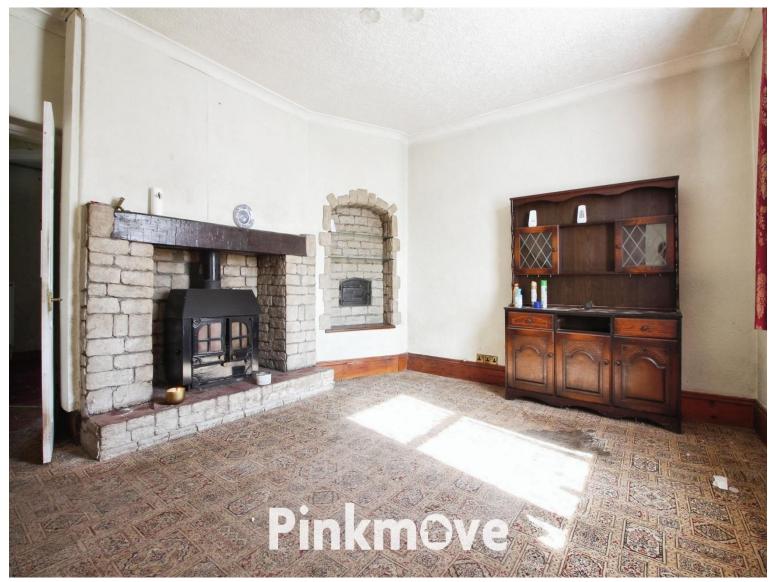

### **Living Room**

12' 4" x 14' 3" ( 3.76m x 4.34m )

### **Dining Room**

9' 1" x 11' 3" ( 2.77m x 3.43m )