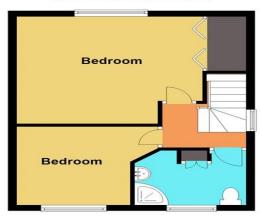

#### Bedroom 1

12' 4" x 14' 2" ( 3.76m x 4.32m )

#### Bedroom 2

9' 1" x 8' 6" ( 2.77m x 2.59m )

#### **Bathroom**

7' 2" x 8' 3" ( 2.18m x 2.51m )

### **Floorplan**

First Floor Approx. 36.1 sq. metres (388.9 sq. feet)

Total area: approx. 120.4 sq. metres (1295.8 sq. feet)

Park Farm Cottage