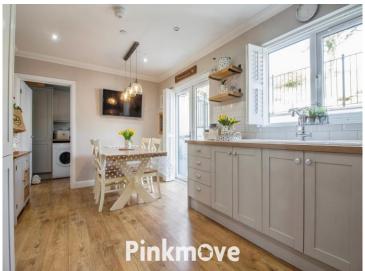

# **Accommodation**

Hall

**Living Room** 

16' x 11' (4.88m x 3.35m)

Lounge

8' x 6<sup>-</sup> ( 2.44m x 1.83m )

Kitchen/Diner

9' x 16' (2.74m x 4.88m)