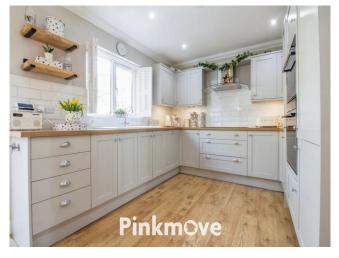

# **Accommodation**

Hall

**Living Room** 

16' x 11' (4.88m x 3.35m)

Lounge

8' x 6<sup>-</sup> ( 2.44m x 1.83m )

Kitchen/Diner

9' x 16' (2.74m x 4.88m)