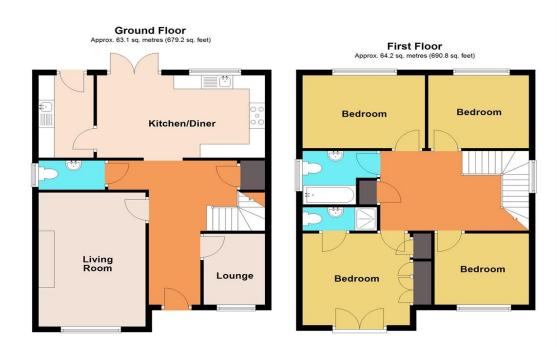

## **Floorplan**

Total area: approx. 127.3 sq. metres (1370.0 sq. feet) **Bryn Seion** 