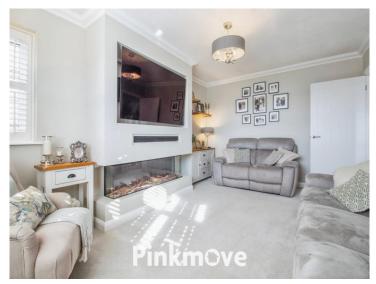

# **Accommodation**

Hall

**Living Room** 

16' x 11' (4.88m x 3.35m)

Lounge

8' x 6<sup>-</sup> ( 2.44m x 1.83m )

Kitchen/Diner

9' x 16' (2.74m x 4.88m)