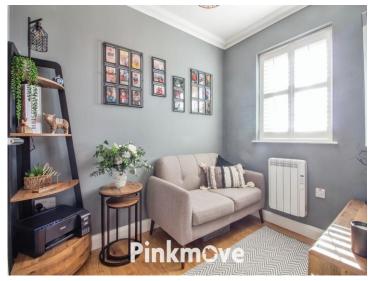

# **Accommodation**

Hall

**Living Room** 

16' x 11' (4.88m x 3.35m)

Lounge

8' x 6<sup>-</sup> ( 2.44m x 1.83m )

Kitchen/Diner

9' x 16' (2.74m x 4.88m)