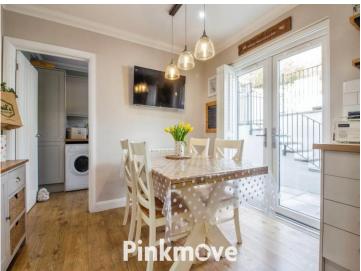

# **Accommodation**

Hall

**Living Room** 

16' x 11' (4.88m x 3.35m)

Lounge

8' x 6<sup>-</sup> ( 2.44m x 1.83m )

Kitchen/Diner

9' x 16' (2.74m x 4.88m)