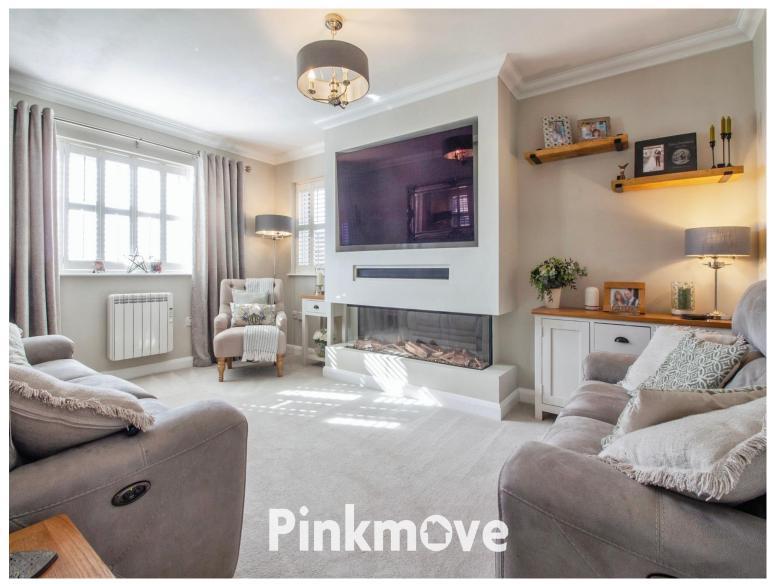

# **Accommodation**

Hall

**Living Room** 

16' x 11' (4.88m x 3.35m)

Lounge

8' x 6<sup>-</sup> ( 2.44m x 1.83m )

Kitchen/Diner

9' x 16' (2.74m x 4.88m)