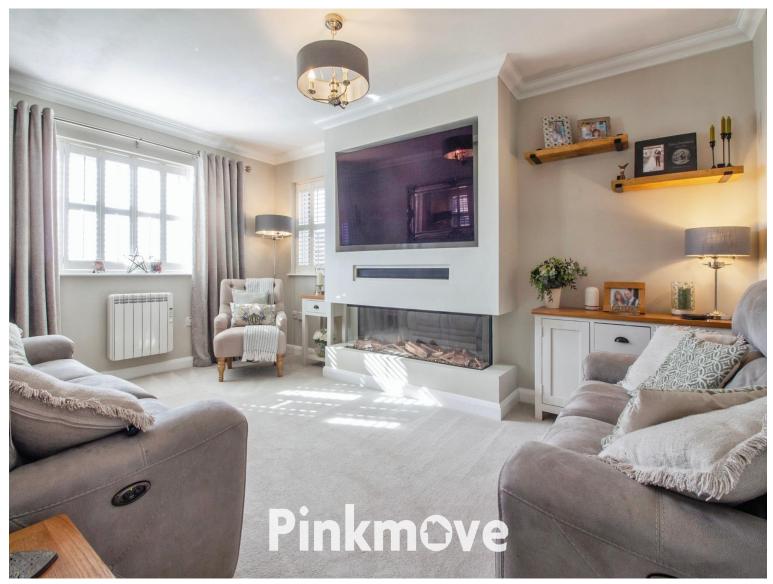

## **Accommodation**

**Living Room** 

16' x 11' (4.88m x 3.35m)

Lounge

8' x 6' (2.44m x 1.83m)

Kitchen/Diner

9' x 16' ( 2.74m x 4.88m )

**Utility Room** 