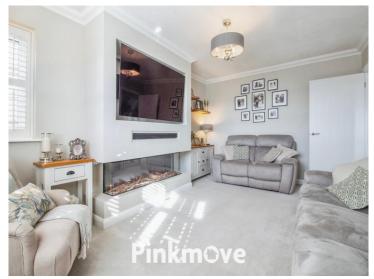

## **Accommodation**

**Living Room** 

16' x 11' (4.88m x 3.35m)

Lounge

8' x 6' (2.44m x 1.83m)

Kitchen/Diner

9' x 16' ( 2.74m x 4.88m )

**Utility Room** 