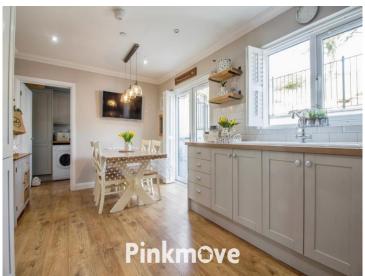

## **Accommodation**

**Living Room** 

16' x 11' (4.88m x 3.35m)

Lounge

8' x 6' (2.44m x 1.83m)

Kitchen/Diner

9' x 16' ( 2.74m x 4.88m )

**Utility Room** 