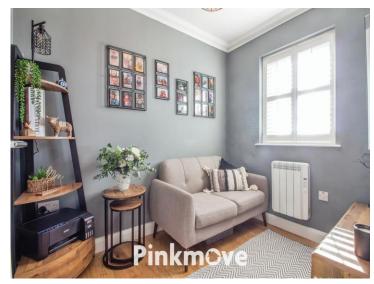

## **Accommodation**

**Living Room** 

16' x 11' (4.88m x 3.35m)

Lounge

8' x 6' (2.44m x 1.83m)

Kitchen/Diner

9' x 16' ( 2.74m x 4.88m )

**Utility Room** 