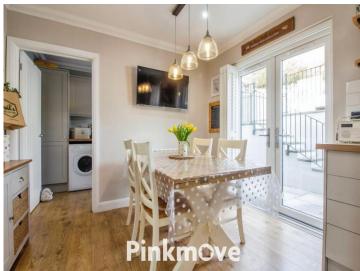

## **Accommodation**

**Living Room** 

16' x 11' (4.88m x 3.35m)

Lounge

8' x 6' (2.44m x 1.83m)

Kitchen/Diner

9' x 16' ( 2.74m x 4.88m )

**Utility Room** 