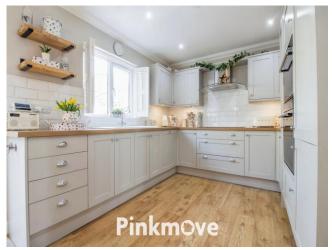

## **Accommodation**

**Living Room** 

16' x 11' (4.88m x 3.35m)

Lounge

8' x 6' (2.44m x 1.83m)

Kitchen/Diner

9' x 16' ( 2.74m x 4.88m )

**Utility Room** 