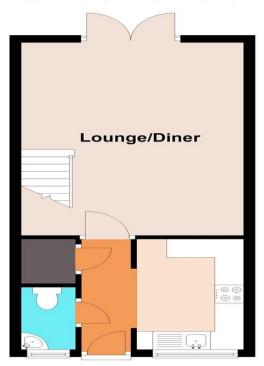

# **Accommodation**

# Hall

#### **Kitchen**

9' 11" x 6' 1" (  $3.02m\ x\ 1.85m$  ) Max Measurements

### Lounge/Diner

17' 4" x 12' 8" ( 5.28m x 3.86m ) Max Measurements

### Cloakroom

5' 7" x 2' 9" ( 1.70m x 0.84m ) **Landing** 

## **Floorplan**

### **Ground Floor**

Approx. 32.3 sq. metres (347.2 sq. feet)