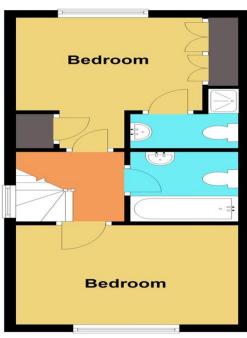

#### Bedroom 1

 $8^{\prime}$  10" x 10' 7" ( 2.69m x 3.23m ) Max Measurements

#### **En-Suite**

6' x 5' 11" ( 1.83m x 1.80m ) Max Measurements

### **Bedroom 2**

8' 4" x 12' 8" ( 2.54m x 3.86m ) **Bathroom** 

6' 3" x 6' 2" ( 1.91m x 1.88m ) Max Measurements

## **Floorplan**

### First Floor

Approx. 32.0 sq. metres (345.0 sq. feet)

Total area: approx. 64.3 sq. metres (692.2 sq. feet)

30 Grayson Way