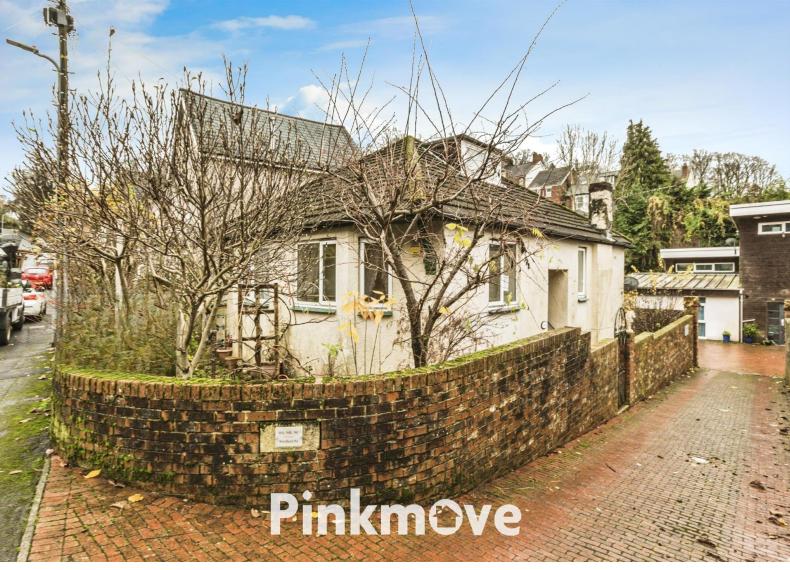

# About the property

Cash buyers only

We are pleased to present this detached bungalow for sale, situated on Woodland Road in Newport. This property, in need of renovation, offers exceptional potential for investors looking for a project.

# Woodland Road, £170,000

- NO CHAIN
- TWO DOUBLE BEDROOMS
- LOTS OF POTENTIAL
- GARAGE TO REAR
- BASEMENT LEVEL WITH STORAGE
- EPC Rating: F