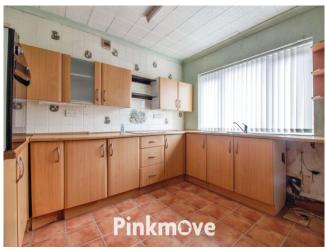

# Woodland Road, £170,000

- NO CHAIN
- TWO DOUBLE BEDROOMS
- LOTS OF POTENTIAL
- GARAGE TO REAR
- BASEMENT LEVEL WITH STORAGE
- EPC Rating: F









# About the property

Cash buyers only

We are pleased to present this detached bungalow for sale, situated on Woodland Road in Newport. This property, in need of renovation, offers exceptional potential for investors looking for a project.













# **Accommodation**

## Hallway

**Living Room** 11' 7" x 11' 7" ( 3.53m x 3.53m )

### Kitchen/Diner

11'7" x 11'6" (3.53m x 3.51m)

### Bedroom 1

11' 6" x 10' 4" ( 3.51m x 3.15m )

#### Bedroom 2

11' 6" x 9' 2" ( 3.51m x 2.79m )

#### Bathroom

8' 8" x 6' 4" ( 2.64m x 1.93m )



## **Floorplan**





Total area: approx. 114.9 sq. metres (1237.1 sq. feet)

## Important Information

Note while we endeavour to make our sales details accurate and reliable, if there is any point which is of particular interest to you, please contact the office and we will be pleased to confirm the position for you. We have not personally tested any apparatus, equipment, fixtures, fittings or services and cannot verify they are in working order or fit for their purposes. Nothing in these particular