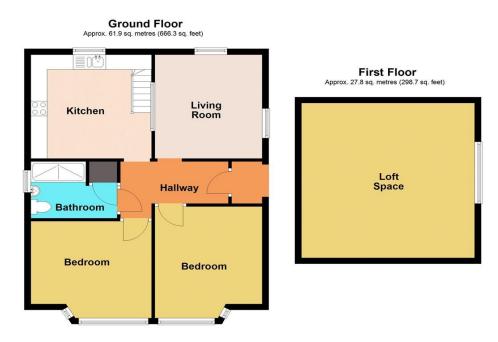

# **Accommodation**

## Hallway

**Living Room** 11' 7" x 11' 7" ( 3.53m x 3.53m )

### Kitchen/Diner

11'7" x 11'6" (3.53m x 3.51m)

### Bedroom 1

11' 6" x 10' 4" ( 3.51m x 3.15m )

#### Bedroom 2

11' 6" x 9' 2" ( 3.51m x 2.79m )

#### Bathroom

8' 8" x 6' 4" ( 2.64m x 1.93m )

## **Floorplan**

Total area: approx. 114.9 sq. metres (1237.1 sq. feet)