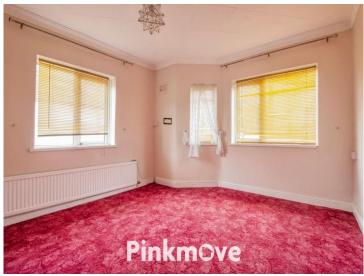

### Bedroom 1

11' 6" x 10' 4" ( 3.51m x 3.15m )

#### Bedroom 2

11' 6" x 9' 2" ( 3.51m x 2.79m )