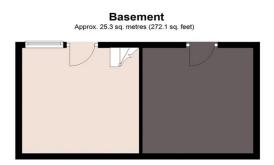

# Woodland Road, £170,000

- NO CHAIN
- TWO DOUBLE BEDROOMS
- LOTS OF POTENTIAL
- GARAGE TO REAR
- BASEMENT LEVEL WITH STORAGE
- EPC Rating: F









# About the property

Cash buyers only

We are pleased to present this detached bungalow for sale, situated on Woodland Road in Newport. This property, in need of renovation, offers exceptional potential for investors looking for a project.













# **Accommodation**

## Hallway

**Living Room** 11' 7" x 11' 7" ( 3.53m x 3.53m )

### Kitchen/Diner

11'7" x 11'6" (3.53m x 3.51m)

### Bedroom 1

11' 6" x 10' 4" ( 3.51m x 3.15m )

#### Bedroom 2

11' 6" x 9' 2" ( 3.51m x 2.79m )

#### Bathroom

8' 8" x 6' 4" ( 2.64m x 1.93m )



## **Floorplan**





Total area: approx. 114.9 sq. metres (1237.1 sq. feet)

## Important Information

Note while we endeavour to make our sales details accurate and reliable, if there is any point which is of particular interest to you, please contact the office and we will be pleased to confirm the position for you. We have not personally tested any apparatus, equipment, fixtures, fittings or services and cannot verify they are in working order or fit for their purposes. Nothing in these particulars is intended to indicate that carpets or curtains, furnishings or fittings, electrical goods (whether wired or not). Gas fires or light fitments or any other fixtures not expressly included form part of the property offered for sale. This computer generated Floorplan, if applicable, is intended as a general gu