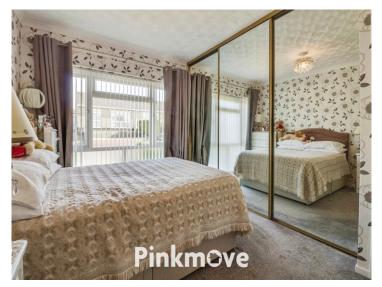

### Bedroom 1

13' 1" x 11' 1" ( 3.99m x 3.38m )

### Bedroom 2

8' 6" x 9' 4" ( 2.59m x 2.84m )