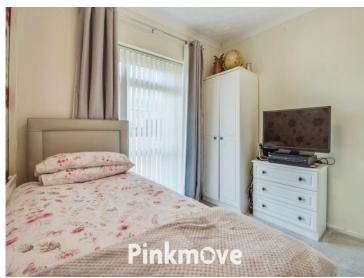

### Bedroom 1

13' 1" x 11' 1" ( 3.99m x 3.38m )

### Bedroom 2

8' 6" x 9' 4" ( 2.59m x 2.84m )