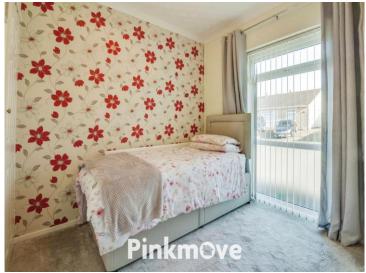

### Bedroom 1

13' 1" x 11' 1" ( 3.99m x 3.38m )

### Bedroom 2

8' 6" x 9' 4" ( 2.59m x 2.84m )