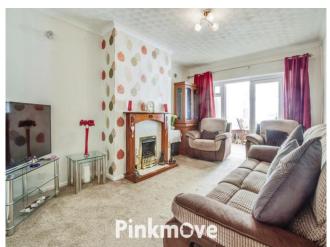

### Bathroom

4' 9" x 9' 3" ( 1.45m x 2.82m )

**Living Room** 16' 8" x 11' 1" ( 5.08m x 3.38m )