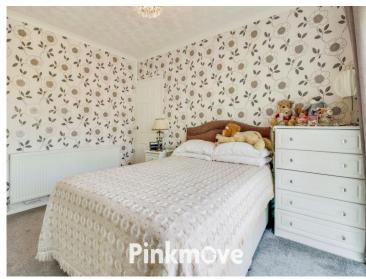

### Bedroom 1

13' 1" x 11' 1" ( 3.99m x 3.38m )

### Bedroom 2

8' 6" x 9' 4" ( 2.59m x 2.84m )