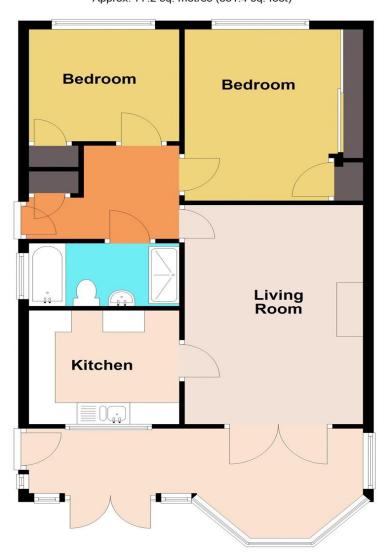

# **Floorplan**

Total area: approx. 77.2 sq. metres (831.4 sq. feet)

# **Accommodation**

Hall

### Bedroom 1

13' 1" x 11' 1" ( 3.99m x 3.38m )

### Bedroom 2

8' 6" x 9' 4" ( 2.59m x 2.84m )

### Bathroom

4' 9" x 9' 3" ( 1.45m x 2.82m )

**Living Room** 16' 8" x 11' 1" ( 5.08m x 3.38m )

### Kitchen

7' 5" x 9' 5" ( 2.26m x 2.87m )

### Conservatory

9' 11" x 20' 6" (3.02m x 6.25m)