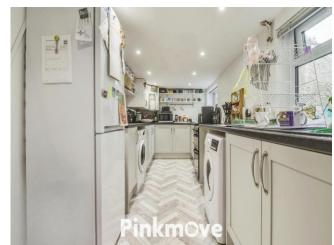

# Lower Glantorvaen Guide price £135,000

- OPEN PLAN LOUNGE/DINER
- SPACIOUS BAY FRONTED TERRACED PROPERTY
- FRONT AND REAR GARDENS
- WONDERFUL VIEWS
- EPC Rating: D









# About the property

A well-presented three bedroom bay fronted terraced property in good order offering lots of potential. Nestled in a peaceful location surrounded by natural beauty, it enjoys serene surroundings and picturesque views, with nearby green spaces adding to its charm.













# **Accommodation**

#### Kitchen

18' 2" x 7' 1" ( 5.54m x 2.16m )

### **Dining Room**

13' 2" x 12' 2" ( 4.01m x 3.71m )

## Living Room

11' 4" x 10' 11" ( 3.45m x 3.33m )

#### **Bathroom**

15' 7" x 6' 11" ( 4.75m x 2.11m )

#### Bedroom 1

10' 5" x 8' 1" ( 3.17m x 2.46m )

#### Bedroom 2

14' 6" x 7' 3" ( 4.42m x 2.21m )

#### Bedroom 3

10' 10" x 7' 10" ( 3.30m x 2.39m )



# **Floorplan**



Total area: approx. 92.8 sq. metres (998.5 sq. feet)

## Important Information

Note while we endeavour to make our sales details accurate and reliable, if there is any point which is of particular interest to you, please contact the office and we will be pleased to confirm the position for you. We have not personally tested any apparatus, equipment, fixtures, fittings or services