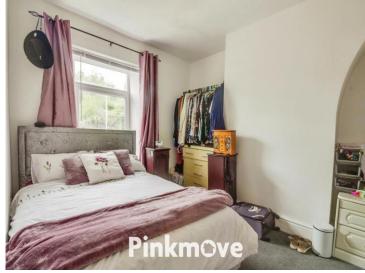

#### Bedroom 1

10' 5" x 8' 1" ( 3.17m x 2.46m )

#### Bedroom 2

14' 6" x 7' 3" ( 4.42m x 2.21m )

#### Bedroom 3

10' 10" x 7' 10" ( 3.30m x 2.39m )