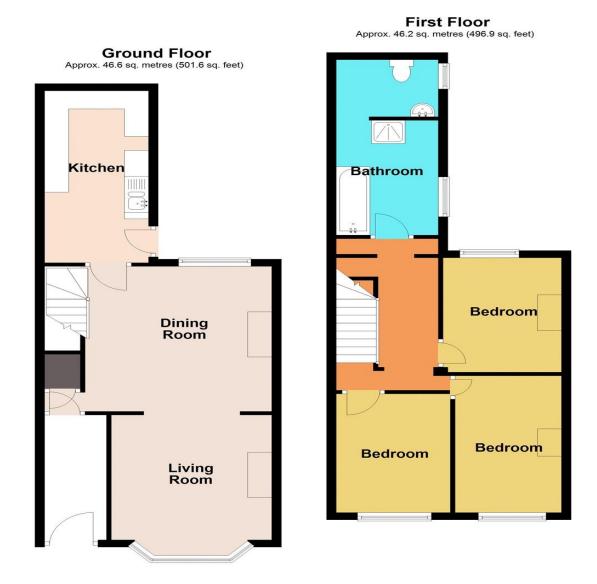

# **Floorplan**

Total area: approx. 92.8 sq. metres (998.5 sq. feet)

#### Kitchen

18' 2" x 7' 1" ( 5.54m x 2.16m )

### **Dining Room**

13' 2" x 12' 2" ( 4.01m x 3.71m )

## Living Room

11' 4" x 10' 11" ( 3.45m x 3.33m )

#### **Bathroom**

15' 7" x 6' 11" ( 4.75m x 2.11m )

#### Bedroom 1

10' 5" x 8' 1" ( 3.17m x 2.46m )

#### Bedroom 2

14' 6" x 7' 3" ( 4.42m x 2.21m )

#### Bedroom 3

10' 10" x 7' 10" ( 3.30m x 2.39m )