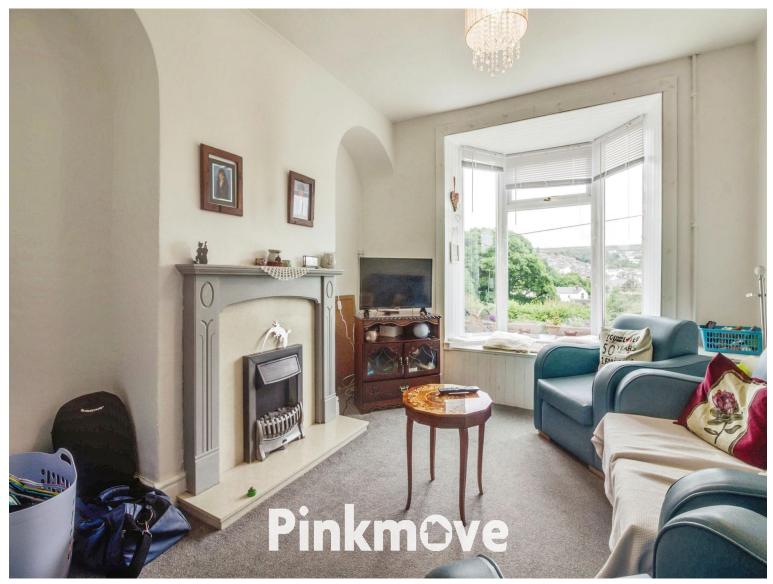

# Lower Glantorvaen Guide price £135,000

- OPEN PLAN LOUNGE/DINER
- SPACIOUS BAY FRONTED TERRACED PROPERTY
- FRONT AND REAR GARDENS
- WONDERFUL VIEWS
- EPC Rating: D









# About the property

A well-presented three bedroom bay fronted terraced property in good order offering lots of potential. Nestled in a peaceful location surrounded by natural beauty, it enjoys serene surroundings and picturesque views, with nearby green spaces adding to its charm.













# **Accommodation**

#### Kitchen

18' 2" x 7' 1" ( 5.54m x 2.16m )

### **Dining Room**

13' 2" x 12' 2" ( 4.01m x 3.71m )

## Living Room

11' 4" x 10' 11" ( 3.45m x 3.33m )

#### **Bathroom**

15' 7" x 6' 11" ( 4.75m x 2.11m )

#### Bedroom 1

10' 5" x 8' 1" ( 3.17m x 2.46m )

#### Bedroom 2

14' 6" x 7' 3" ( 4.42m x 2.21m )

#### Bedroom 3

10' 10" x 7' 10" ( 3.30m x 2.39m )



# **Floorplan**



Total area: approx. 92.8 sq. metres (998.5 sq. feet)

## Important Information

Note while we en