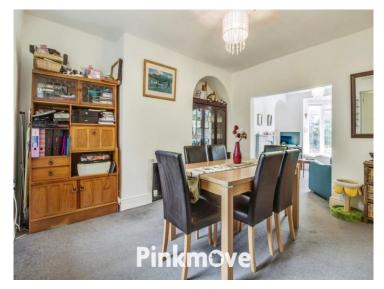

# Lower Glantorvaen Guide price £135,000

- OPEN PLAN LOUNGE/DINER
- SPACIOUS BAY FRONTED TERRACED PROPERTY
- FRONT AND REAR GARDENS
- WONDERFUL VIEWS
- EPC Rating: D









# About the property

A well-presented three bedroom bay fronted terraced property in good order offering lots of potential. Nestled in a peaceful location surrounded by natural beauty, it enjoys serene surroundings and picturesque views, with nearby green spaces adding to its charm.













# **Accommodation**

#### Kitchen

18' 2" x 7' 1" ( 5.54m x 2.16m )

### **Dining Room**

13' 2" x 12' 2" ( 4.01m x 3.71m )

## Living Room

11' 4" x 10' 11" ( 3.45m x 3.33m )

#### **Bathroom**

15' 7" x 6' 11" ( 4.75m x 2.11m )

#### Bedroom 1

10' 5" x 8' 1" ( 3.17m x 2.46m )

#### Bedroom 2

14' 6" x 7' 3" ( 4.42m x 2.21m )

#### Bedroom 3

10' 10" x 7' 10" ( 3.30m x 2.39m )



# **Floorplan**



Total area: approx. 92.8 sq. metres (998.5 sq. feet)

## Important Information

Note while we endeavour to make our sales details accurate and reliable, if there is any point which is of particular interest to you, please contact the office and we will be pleased to confirm the position for you. We have not personally tested any apparatus, equipment, fixtures, fittings or services and