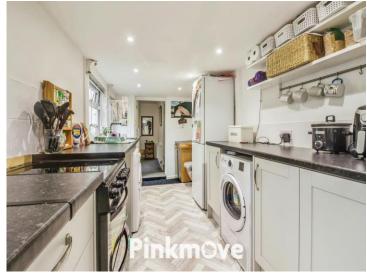

# Lower Glantorvaen Guide price £135,000

- OPEN PLAN LOUNGE/DINER
- SPACIOUS BAY FRONTED TERRACED PROPERTY
- FRONT AND REAR GARDENS
- WONDERFUL VIEWS
- EPC Rating: D









# About the property

A well-presented three bedroom bay fronted terraced property in good order offering lots of potential. Nestled in a peaceful location surrounded by natural beauty, it enjoys serene surroundings and picturesque views, with nearby green spaces adding to its charm.













# **Accommodation**

#### Kitchen

18' 2" x 7' 1" ( 5.54m x 2.16m )

### **Dining Room**

13' 2" x 12' 2" ( 4.01m x 3.71m )

## Living Room

11' 4" x 10' 11" ( 3.45m x 3.33m )

#### **Bathroom**

15' 7" x 6' 11" ( 4.75m x 2.11m )

#### Bedroom 1

10' 5" x 8' 1" ( 3.17m x 2.46m )

#### Bedroom 2

14' 6" x 7' 3" ( 4.42m x 2.21m )

#### Bedroom 3

10' 10" x 7' 10" ( 3.30m x 2.39m )



# **Floorplan**



Total area: approx. 92.8 sq. metres (998.5 sq. feet)

## Important Information

Note while we endeavour to make our sales details accurate and reliable, if there is any point which is of particular interest to you, please contact the office and we will be pleased to confirm the position for you. We have not personally tested any apparatus, equipment, fixtures, fittings or services and ca