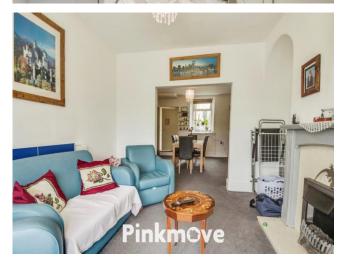

# Lower Glantorvaen Guide price £135,000

- OPEN PLAN LOUNGE/DINER
- SPACIOUS BAY FRONTED TERRACED PROPERTY
- FRONT AND REAR GARDENS
- WONDERFUL VIEWS
- EPC Rating: D









# About the property

A well-presented three bedroom bay fronted terraced property in good order offering lots of potential. Nestled in a peaceful location surrounded by natural beauty, it enjoys serene surroundings and picturesque views, with nearby green spaces adding to its charm.













# **Accommodation**

#### Kitchen

18' 2" x 7' 1" ( 5.54m x 2.16m )

### **Dining Room**

13' 2" x 12' 2" ( 4.01m x 3.71m )

## Living Room

11' 4" x 10' 11" ( 3.45m x 3.33m )

#### **Bathroom**

15' 7" x 6' 11" ( 4.75m x 2.11m )

#### Bedroom 1

10' 5" x 8' 1" ( 3.17m x 2.46m )

#### Bedroom 2

14' 6" x 7' 3" ( 4.42m x 2.21m )

#### Bedroom 3

10' 10" x 7' 10" ( 3.30m x 2.39m )



# **Floorplan**



Total area: approx. 92.8 sq. metres (998.5 sq. feet)

## Important Information

Note while we endeavour to make our sales details accurate and reliable, if there is any point which is of particular interest to you, please contact the office and we will be pleased to confirm the position for you. We have not personally tested any apparatus, equipment, fixtures, fittings or services an