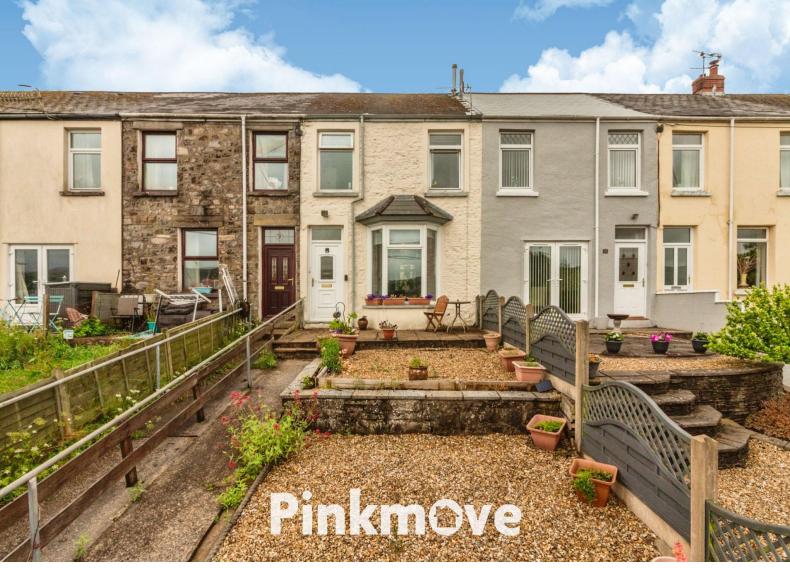

# Lower Glantorvaen Guide price £135,000

- OPEN PLAN LOUNGE/DINER
- SPACIOUS BAY FRONTED TERRACED PROPERTY
- FRONT AND REAR GARDENS
- WONDERFUL VIEWS
- EPC Rating: D

# About the property

A well-presented three bedroom bay fronted terraced property in good order offering lots of potential. Nestled in a peaceful location surrounded by natural beauty, it enjoys serene surroundings and picturesque views, with nearby green spaces adding to its charm.