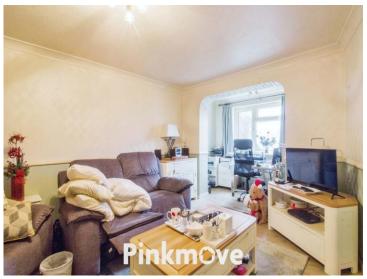

# Pontymason Lane, guide price £260,000

- NO CHAIN \*NEW PRICE NOW Guide Price £260,000 TO £270,000\*\*NO CHAIN\*
- THREE BEDROOM DETACHED
- LIVING ROOM
- OPEN PLAN KITCHEN DINER
- CONSERVATORY
- FAMILY BATHROOM
- REAR GARDEN
- GARAGE AND OFF ROAD PARKING









# About the property

Pinkmove are delighted to offer this three bedroom detached family home situated within a popular and highly convenient residential area of Rogerstone, Newport. The property benefits from off-road parking, a secure garage and a large conservatory.













# **Accommodation**

## **Entrance Hall**

4' 9" x 4' 1" ( 1.45m x 1.24m )

#### Wc

4' 1" x 2' 8" ( 1.24m x 0.81m )

## Hallway

8' 2" x 4' 9" ( 2.49m x 1.45m )

## **Living Room**

18' 10" x 11' 6" ( 5.74m x 3.51m )

# **Dining Room**

10' 5" x 7' 9" ( 3.17m x 2.36m )

## Kitchen

10' 5" x 7' 3" ( 3.17m x 2.21m )

## Conservatory

13' x 10' (3.96m x 3.05m)

## Bedroom 1

13' 9" x 8' 4" ( 4.19m x 2.54m )

## Bedroom 2

11' 5" x 7' 11" ( 3.48m x 2.41m )

## Bedroom 3

9' 1" x 5' 6" ( 2.77m x 1.68m )

## **Bathroom**

6' 6" x 5' 7" ( 1.98m x 1.70m )

# team@pinkmove.co.uk



# **Floorplan**

Ground Floor



Approx. 34.7 sq. metres (374.0 sq. feet)

Bathroom

Bedroom

Bedroom

First Floor

Total area: approx. 88.6 sq. metres (953.9 sq. feet)

# Important Information

Note while we endeav