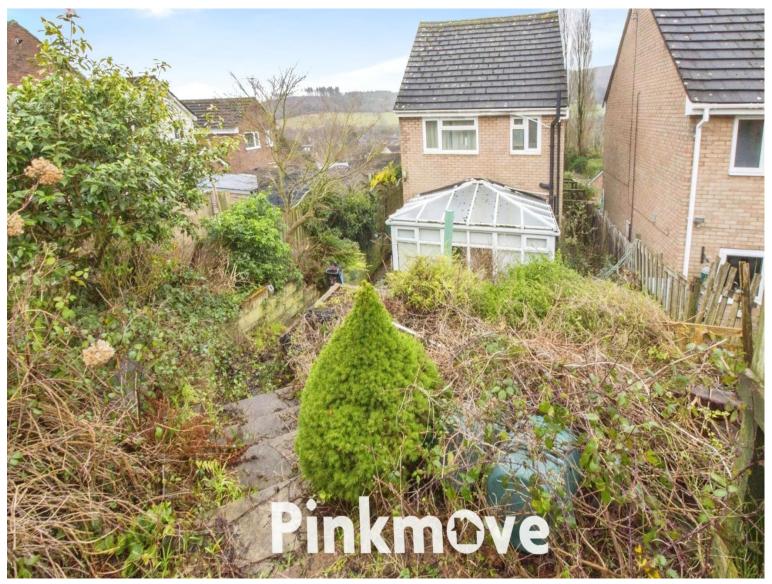

# Pontymason Lane, guide price £260,000

- NO CHAIN \*NEW PRICE NOW Guide Price £260,000 TO £270,000\*\*NO CHAIN\*
- THREE BEDROOM DETACHED
- LIVING ROOM
- OPEN PLAN KITCHEN DINER
- CONSERVATORY
- FAMILY BATHROOM
- REAR GARDEN
- GARAGE AND OFF ROAD PARKING









# About the property

Pinkmove are delighted to offer this three bedroom detached family home situated within a popular and highly convenient residential area of Rogerstone, Newport. The property benefits from off-road parking, a secure garage and a large conservatory.













# **Accommodation**

## **Entrance Hall**

4' 9" x 4' 1" ( 1.45m x 1.24m )

#### Wc

4' 1" x 2' 8" ( 1.24m x 0.81m )

## Hallway

8' 2" x 4' 9" ( 2.49m x 1.45m )

## **Living Room**

18' 10" x 11' 6" ( 5.74m x 3.51m )

# **Dining Room**

10' 5" x 7' 9" ( 3.17m x 2.36m )

## Kitchen

10' 5" x 7' 3" ( 3.17m x 2.21m )

## Conservatory

13' x 10' (3.96m x 3.05m)

## Bedroom 1

13' 9" x 8' 4" ( 4.19m x 2.54m )

## Bedroom 2

11' 5" x 7' 11" ( 3.48m x 2.41m )

## Bedroom 3

9' 1" x 5' 6" ( 2.77m x 1.68m )

## **Bath