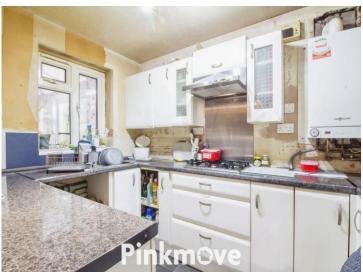

# Pontymason Lane, guide price £260,000

- NO CHAIN \*NEW PRICE NOW Guide Price £260,000 TO £270,000\*\*NO CHAIN\*
- THREE BEDROOM DETACHED
- LIVING ROOM
- OPEN PLAN KITCHEN DINER
- CONSERVATORY
- FAMILY BATHROOM
- REAR GARDEN
- GARAGE AND OFF ROAD PARKING









# About the property

Pinkmove are delighted to offer this three bedroom detached family home situated within a popular and highly convenient residential area of Rogerstone, Newport. The property benefits from off-road parking, a secure garage and a large conservatory.













# **Accommodation**

## **Entrance Hall**

4' 9" x 4' 1" ( 1.45m x 1.24m )

#### Wc

4' 1" x 2' 8" ( 1.24m x 0.81m )

## Hallway

8' 2" x 4' 9" ( 2.49m x 1.45m )

## **Living Room**

18' 10" x 11' 6" ( 5.74m x 3.51m )

# **Dining Room**

10' 5" x 7' 9" ( 3.17m x 2.36m )

## Kitchen

10' 5" x 7' 3" ( 3.17m x 2.21m )

## Conservatory

13' x 10' (3.96m x 3.05m)

## Bedroom 1

13' 9" x 8' 4" ( 4.19m x 2.54m )

## Bedroom 2

11' 5" x 7' 11" ( 3.48m x 2.41m )

## Bedroom 3

9' 1" x 5' 6" ( 2.77m x 1.68m )

## **Bathroom**

6' 6" x 5' 7" ( 1.98m x 1.70m )

# team@pinkmove.co.uk



# **Floorplan**

Ground Floor



Approx. 34.7 sq. metres (374.0 sq. feet)

Bathroom

Bedroom

Bedroom

First Floor

Total area: approx. 88.6 sq. metres (953.9 sq. feet)

# Important Information

Note while we endeavou