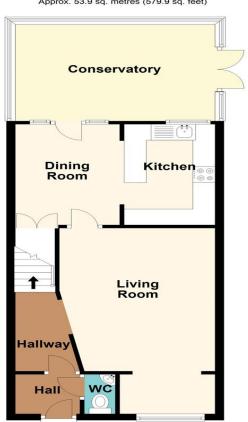

# **Floorplan**

Ground Floor

Approx. 34.7 sq. metres (374.0 sq. feet)

Bathroom

Bedroom

Bedroom

First Floor

Total area: approx. 88.6 sq. metres (953.9 sq. feet)

## **Entrance Hall**

4' 9" x 4' 1" ( 1.45m x 1.24m )

#### Wc

4' 1" x 2' 8" ( 1.24m x 0.81m )

## Hallway

8' 2" x 4' 9" ( 2.49m x 1.45m )

## **Living Room**

18' 10" x 11' 6" ( 5.74m x 3.51m )

# **Dining Room**

10' 5" x 7' 9" ( 3.17m x 2.36m )

## Kitchen

10' 5" x 7' 3" ( 3.17m x 2.21m )

## Conservatory

13' x 10' (3.96m x 3.05m)