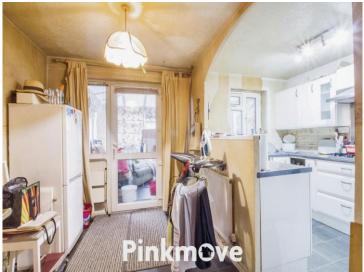

## Kitchen

10' 5" x 7' 3" ( 3.17m x 2.21m )

## Conservatory

13' x 10' (3.96m x 3.05m)