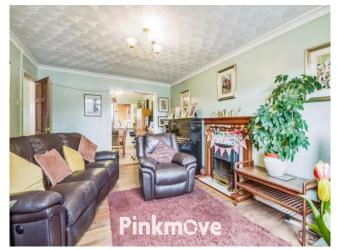

### **Living Room**

16' 5" x 11' 9" (5.00m x 3.58m)

#### **Dining Room**

10' 1" x 11' 6" ( 3.07m x 3.51m )