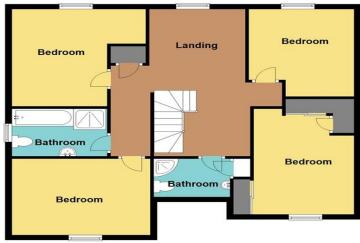

#### Landing

#### Bedroom 1

13' 6" x 9' 10" ( 4.11m x 3.00m )

#### Bedroom 2

9'8" x 13'6" ( 2.95m x 4.11m )

#### Bedroom 3

12' 8" x 13' 6" ( 3.86m x 4.11m )

#### Bedroom 4

11' 7" x 10' 2" ( 3.53m x 3.10m )

#### Bathroom

6' 7" x 9' 7" (  $2.01m \times 2.92m$  )

#### **Bathroom**

5' 7" x 4' 7" ( 1.70m x 1.40m )

# **Floorplan**

Total area: approx. 187.2 sq. metres (2015.2 sq. feet)