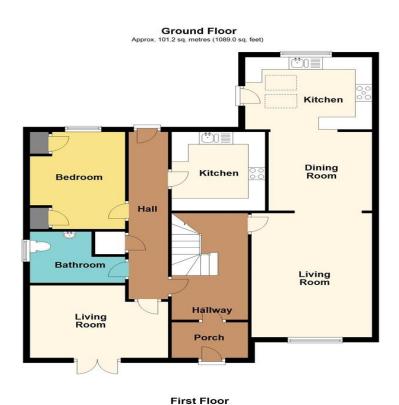

# **Accommodation**

#### Hallway

### **Living Room**

16' 5" x 11' 9" (5.00m x 3.58m)

#### **Dining Room**

10' 1" x 11' 6" ( 3.07m x 3.51m )

#### Kitchen

9' 7" x 12' 3" ( 2.92m x 3.73m )

# **Floorplan**

Total area: approx. 187.2 sq. metres (2015.2 sq. feet)