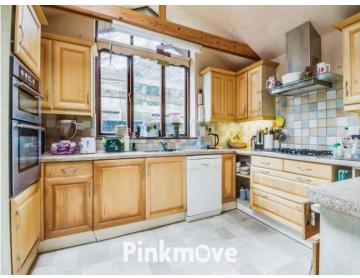

# Bristol View Close, guide price £390,000

- NEW PRICE NOW Guide Price £390,000 TO £400,000
- QUIET CUL DE SAC LOCATION
- FOUR DOUBLE BEDROOMS
- FRONT AND REAR GARDENS
- LARGE BRICK BUILT OUTBUILDING
- POPULAR LOCATION
- INCLUDING SEPARATE GRANNY FLAT WITH KITCHEN, LOUNGE, DOUBLE BEDROOM









# About the property

Pinkmove are delighted to offer this spacious and unique five double bedroom detached family home situated within a highly sought after location within Cwmbran.













# **Accommodation**

#### Hallway

### **Living Room**

16' 5" x 11' 9" (5.00m x 3.58m)

#### **Dining Room**

10' 1" x 11' 6" ( 3.07m x 3.51m )

#### Kitchen

9' 7" x 12' 3" ( 2.92m x 3.73m )

#### Landing

#### Bedroom 1

13' 6" x 9' 10" ( 4.11m x 3.00m )

#### Bedroom 2

9'8" x 13'6" ( 2.95m x 4.11m )

#### Bedroom 3

12' 8" x 13' 6" ( 3.86m x 4.11m )

#### Bedroom 4

11' 7" x 10' 2" ( 3.53m x 3.10m )

#### Bathroom

6' 7" x 9' 7" (  $2.01m \times 2.92m$  )

#### **Bathroom**

5' 7" x 4' 7" ( 1.70m x 1.40m )



# **Floorplan**







Total area: approx. 187.2 sq. metres (2015.2 sq. feet)

# Important Information

Note while we endeavour to make our sales details accurate and reliable, if there is any point which is of particular interest to you, please contact the office and we will b