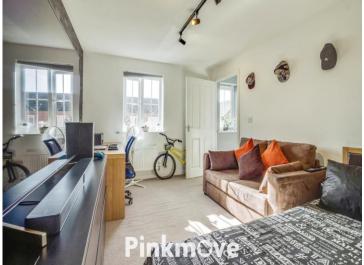

**Bedroom 2** 9' 1" x 15' 11" ( 2.77m x 4.85m )

**Bedroom 1** 10' 5" x 3' 9" ( 3.17m x 1.14m )

**En-Suite** 6' 7" x 4' 1" ( 2.01m x 1.24m )

Bathroom 6' 7" x 6' 8" ( 2.01m x 2.03m )