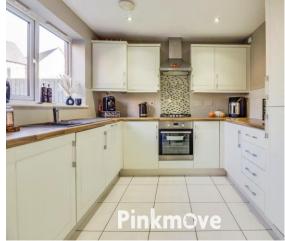

#### Accommodation

Hall

Cloakroom 5' 11" x 2' 11" ( 1.80m x 0.89m )

**Kitchen/Diner** 9' 8" x 15' 11" ( 2.95m x 4.85m )

Living Room 12' 6" x 15' 11" ( 3.81m x 4.85m )

**Bedroom 3** 13' 10" x 9' 3" ( 4.22m x 2.82m )