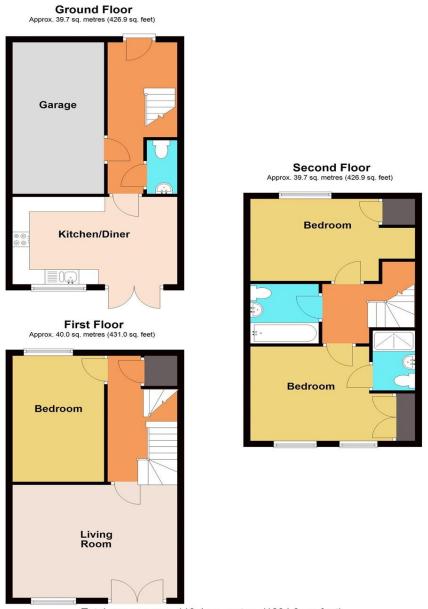

#### Accommodation

Hall

Cloakroom 5' 11" x 2' 11" ( 1.80m x 0.89m )

**Kitchen/Diner** 9' 8" x 15' 11" ( 2.95m x 4.85m )

Living Room 12' 6" x 15' 11" ( 3.81m x 4.85m )

**Bedroom 3** 13' 10" x 9' 3" ( 4.22m x 2.82m )

**Bedroom 2** 9' 1" x 15' 11" ( 2.77m x 4.85m )

**Bedroom 1** 10' 5" x 3' 9" ( 3.17m x 1.14m )

**En-Suite** 6' 7" x 4' 1" ( 2.01m x 1.24m )

Bathroom 6' 7" x 6' 8" ( 2.01m x 2.03m )

#### Floorplan

Total area: approx. 119.4 sq. metres (1284.9 sq. feet)