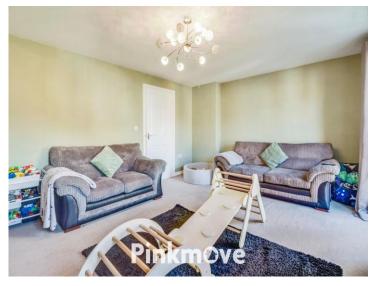

#### Accommodation

Hall

Cloakroom 5' 11" x 2' 11" ( 1.80m x 0.89m )

**Kitchen/Diner** 9' 8" x 15' 11" ( 2.95m x 4.85m )

Living Room 12' 6" x 15' 11" ( 3.81m x 4.85m )

**Bedroom 3** 13' 10" x 9' 3" ( 4.22m x 2.82m )