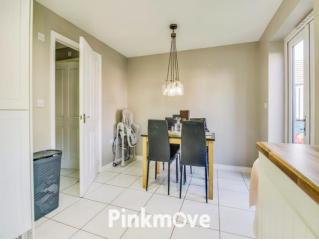

#### Accommodation

Hall

Cloakroom 5' 11" x 2' 11" ( 1.80m x 0.89m )

**Kitchen/Diner** 9' 8" x 15' 11" ( 2.95m x 4.85m )

Living Room 12' 6" x 15' 11" ( 3.81m x 4.85m )

**Bedroom 3** 13' 10" x 9' 3" ( 4.22m x 2.82m )