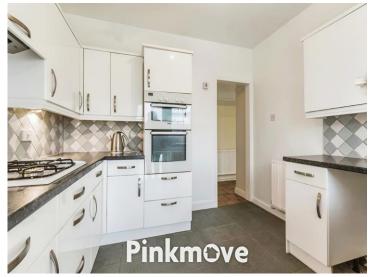

# Liswerry Road, guide price £240,000

- NEW PRICE NOW Guide Price £240,000
  TO £250,000 NO CHAIN
- LARGE CONSERVATORY
- SPACIOUS DETACHED BUNGALOW
- NEW PRICE NOW Guide Price £240,000 TO £250,000 - NO CHAIN
- DRIVEWAY AND GARDEN TO FRONT
- ENCLOSED REAR GARDEN
- EPC Rating: C







# About the property

Pinkmove are delighted to present this lovely two bedroom detached bungalow situated on Liswerry Road in Newport. The property is set in a prime location with close access to a wide range of shops, amenities and public transport links.













# **Accommodation**

#### Hallway

#### **Living Room**

13' 10" x 13' (4.22m x 3.96m)

#### **Kitchen**

9' 11" x 9' 5" ( 3.02m x 2.87m )

#### Conservatory

20' 2" x 10' 4" ( 6.15m x 3.15m )

#### Landing

#### **Bedroom One**

12' 10" x 12' 10" ( 3.91m x 3.91m )

#### **Bedroom Two**

12' 6" x 10' (3.81m x 3.05m)

#### **Bathroom**

10'8" x 5' 11" ( 3.25m x 1.80m )

# **Pinkmove**

## **Floorplan**



Total area: approx. 93.2 sq. metres (1002.8 sq. feet)

## Important Information

Note while we endeavour to make our sales details accurate and reliable, if there is any point which is of particular interest to you, please contact the office and we will be pleased to confirm the position for you. We have not personally tested any apparatus, equipment, fixtures, fittings or services a