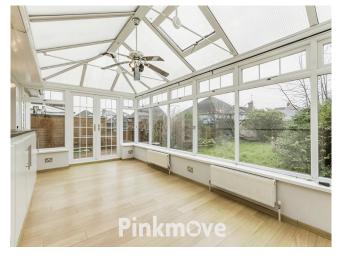

# Liswerry Road, guide price £240,000

- NEW PRICE NOW Guide Price £240,000
  TO £250,000 NO CHAIN
- LARGE CONSERVATORY
- SPACIOUS DETACHED BUNGALOW
- NEW PRICE NOW Guide Price £240,000 TO £250,000 - NO CHAIN
- DRIVEWAY AND GARDEN TO FRONT
- ENCLOSED REAR GARDEN
- EPC Rating: C







# About the property

Pinkmove are delighted to present this lovely two bedroom detached bungalow situated on Liswerry Road in Newport. The property is set in a prime location with close access to a wide range of shops, amenities and public transport links.













# **Accommodation**

#### Hallway

#### **Living Room**

13' 10" x 13' (4.22m x 3.96m)

#### **Kitchen**

9' 11" x 9' 5" ( 3.02m x 2.87m )

#### Conservatory

20' 2" x 10' 4" ( 6.15m x 3.15m )

#### Landing

#### **Bedroom One**

12' 10" x 12' 10" ( 3.91m x 3.91m )

#### **Bedroom Two**

12' 6" x 10' (3.81m x 3.05m)

#### **Bathroom**

10'8" x 5' 11" ( 3.25m x 1.80m )

# **Pinkmove**

## **Floorplan**



Total area: approx. 93.2 sq. metres (1002.8 sq. feet)

## Important Information

Note while we endeavour to make our sales details accurate and reliable, if there is any point which is of particular interest to you, please contact the office and we will be pleased to confirm the position for you. We have not personally tested any apparatus, equipment, fixtures, fittings or servic