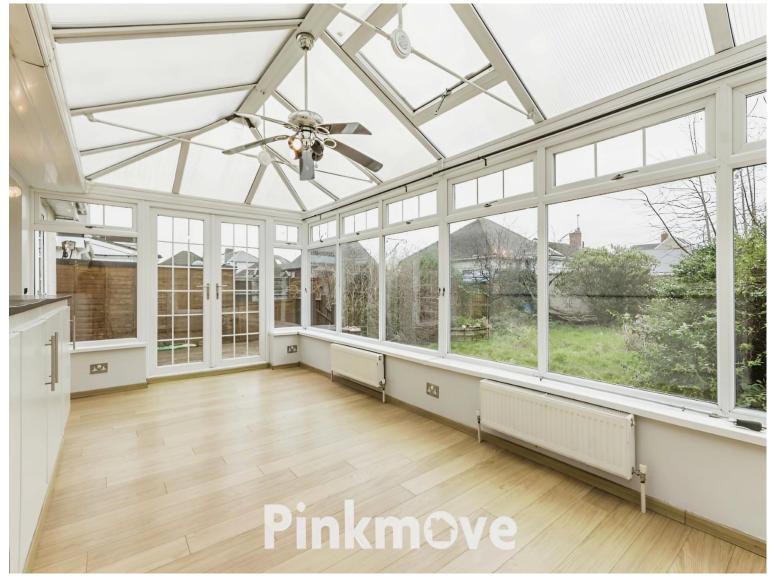

# Liswerry Road, guide price £240,000

- NEW PRICE NOW Guide Price £240,000
  TO £250,000 NO CHAIN
- LARGE CONSERVATORY
- SPACIOUS DETACHED BUNGALOW
- NEW PRICE NOW Guide Price £240,000 TO £250,000 - NO CHAIN
- DRIVEWAY AND GARDEN TO FRONT
- ENCLOSED REAR GARDEN
- EPC Rating: C







# About the property

Pinkmove are delighted to present this lovely two bedroom detached bungalow situated on Liswerry Road in Newport. The property is set in a prime location with close access to a wide range of shops, amenities and public transport links.













# **Accommodation**

#### Hallway

#### **Living Room**

13' 10" x 13' (4.22m x 3.96m)

#### **Kitchen**

9' 11" x 9' 5" ( 3.02m x 2.87m )

#### Conservatory

20' 2" x 10' 4" ( 6.15m x 3.15m )

#### Landing

#### **Bedroom One**

12' 10" x 12' 10" ( 3.91m x 3.91m )

#### **Bedroom Two**

12' 6" x 10' (3.81m x 3.05m)

#### **Bathroom**

10'8" x 5' 11" ( 3.25m x 1.80m )

# **Pinkmove**

## **Floorplan**



Total area: approx. 93.2 sq. metres (1002.8 sq. feet)

## Important Information

Note while we endeavour to make our sa