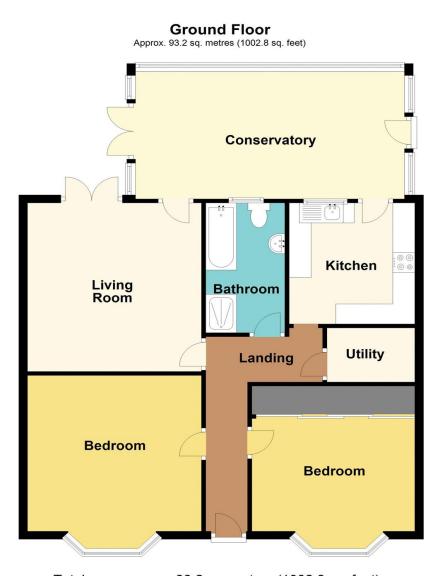

# **Accommodation**

#### Hallway

#### **Living Room**

13' 10" x 13' (4.22m x 3.96m)

#### **Kitchen**

9' 11" x 9' 5" ( 3.02m x 2.87m )

#### Conservatory

20' 2" x 10' 4" ( 6.15m x 3.15m )

#### Landing

#### **Bedroom One**

12' 10" x 12' 10" ( 3.91m x 3.91m )

#### **Bedroom Two**

12' 6" x 10' (3.81m x 3.05m)

#### **Bathroom**

10'8" x 5' 11" ( 3.25m x 1.80m )

## **Floorplan**

Total area: approx. 93.2 sq. metres (1002.8 sq. feet)