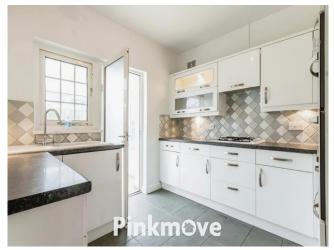

# Liswerry Road, guide price £240,000

- NEW PRICE NOW Guide Price £240,000
  TO £250,000 NO CHAIN
- LARGE CONSERVATORY
- SPACIOUS DETACHED BUNGALOW
- NEW PRICE NOW Guide Price £240,000 TO £250,000 - NO CHAIN
- DRIVEWAY AND GARDEN TO FRONT
- ENCLOSED REAR GARDEN
- EPC Rating: C







# About the property

Pinkmove are delighted to present this lovely two bedroom detached bungalow situated on Liswerry Road in Newport. The property is set in a prime location with close access to a wide range of shops, amenities and public transport links.













# **Accommodation**

#### Hallway

#### **Living Room**

13' 10" x 13' (4.22m x 3.96m)

#### **Kitchen**

9' 11" x 9' 5" ( 3.02m x 2.87m )

#### Conservatory

20' 2" x 10' 4" ( 6.15m x 3.15m )

#### Landing

#### **Bedroom One**

12' 10" x 12' 10" ( 3.91m x 3.91m )

#### **Bedroom Two**

12' 6" x 10' (3.81m x 3.05m)

#### **Bathroom**

10'8" x 5' 11" ( 3.25m x 1.80m )

# **Pinkmove**

## **Floorplan**



Total area: approx. 93.2 sq. metres (1002.8 sq. feet)

## Important Information

Note while we endeavour to make our sales details accurate and reliable, if there is any point which is of particular interest to you, please contact the office and we will be pleased to confirm the position for you. We have not personally tested any apparatus, equipment, fixtures, fittings or serv