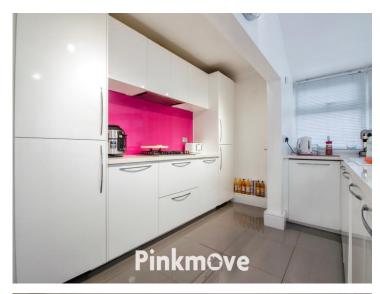

## Accommodation

Hall

Living Room 14' 5" x 11' ( 4.39m x 3.35m )

**Dining Room** 12' x 10' 11" ( 3.66m x 3.33m )

**Play Room** 11' 3'' x 10' (3.43m x 3.05m)

**Kitchen** 18' 8" x 18' 4" ( 5.69m x 5.59m )