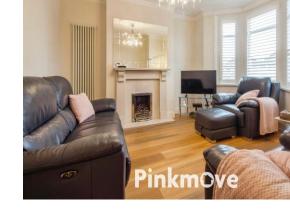

## Accommodation

Hall

Living Room 14' 5" x 11' ( 4.39m x 3.35m )

**Dining Room** 12' x 10' 11" ( 3.66m x 3.33m )

**Play Room** 11' 3'' x 10' (3.43m x 3.05m)

**Kitchen** 18' 8" x 18' 4" ( 5.69m x 5.59m )