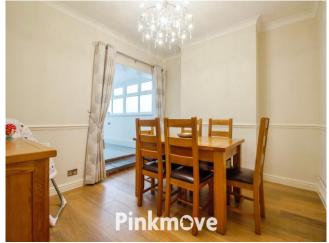

## Accommodation

Hall

Living Room 14' 5" x 11' ( 4.39m x 3.35m )

**Dining Room** 12' x 10' 11" ( 3.66m x 3.33m )

**Play Room** 11' 3'' x 10' (3.43m x 3.05m)

**Kitchen** 18' 8" x 18' 4" ( 5.69m x 5.59m )