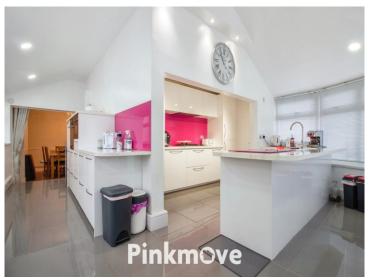

## Accommodation

Hall

Living Room 14' 5" x 11' ( 4.39m x 3.35m )

**Dining Room** 12' x 10' 11" ( 3.66m x 3.33m )

**Play Room** 11' 3'' x 10' (3.43m x 3.05m)

**Kitchen** 18' 8" x 18' 4" ( 5.69m x 5.59m )