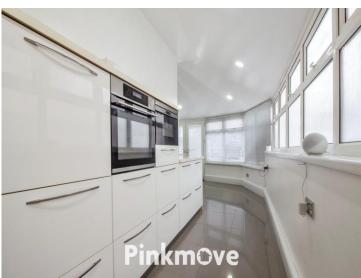

## Accommodation

Hall

Living Room 14' 5" x 11' ( 4.39m x 3.35m )

**Dining Room** 12' x 10' 11" ( 3.66m x 3.33m )

**Play Room** 11' 3'' x 10' (3.43m x 3.05m)

**Kitchen** 18' 8" x 18' 4" ( 5.69m x 5.59m )