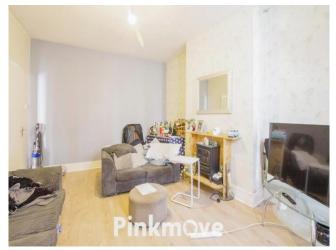

# **Living Room**

14' 4" x 13' (4.37m x 3.96m)

# **Dining Room**

 $14^{\prime}~x~10^{\prime}~10^{\prime\prime}$  ( 4.27m~x~3.30m )