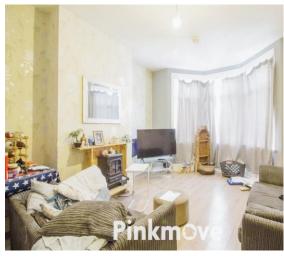

# **Living Room**

14' 4" x 13' (4.37m x 3.96m)

# **Dining Room**

 $14^{\prime}~x~10^{\prime}~10^{\prime\prime}$  ( 4.27m~x~3.30m )