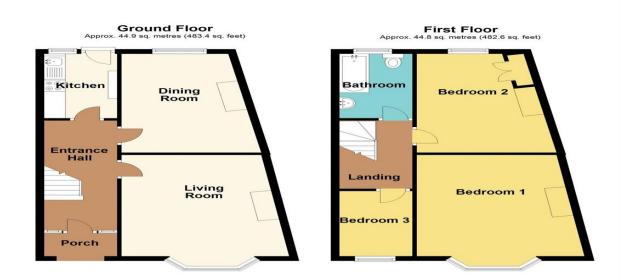

- TWO RECEPTION ROOMS
- KITCHEN
- BATHROOM
- EPC Rating: C









# About the property

Pinkmove are delighted to offer this three bedroom, end terrace home situated within a popular residential area and extremely convenient location with Newport.













# **Accommodation**

#### **Entrance Hall**

15' 8" x 5' 8" ( 4.78m x 1.73m )

# **Living Room**

14' 4" x 13' (4.37m x 3.96m)

# **Dining Room**

 $14^{\prime}~x~10^{\prime}~10^{\prime\prime}$  ( 4.27m~x~3.30m )

# Kitchen

9' 1" x 5' 8" ( 2.77m x 1.73m )

# First Floor Landing

9'8" x 5'8" ( 2.95m x 1.73m )

# **Bedroom One**

14' 4" x 13' (4.37m x 3.96m)

#### **Bedroom Two**

14' x 10' 10" ( 4.27m x 3.30m )

# **Bedroom Three**

9' 3" x 5' 8" ( 2.82m x 1.73m )

### Bathroom

9' 1" x 5' 8" ( 2.77m x 1.73m )



# **Floorplan**



Total area: approx. 89.8 sq. metres (966.1 sq. feet)

# **Important Information**

Note while we endeavour to make our sales details accurate and reliable, if there is any point which is of particular interest to you, please contact the office and we will be pleased to confirm the position for you. We have not personally tested any apparatus, equipment, fixtures, fittings or services and cannot verify they are in working order or fit for their purposes. Nothing in these particulars is intended to indicate that carpets or curtains, furnishings or fittings, electrical goods (whether wired or not). Gas fires or light fitments or any other fixtures not expressly included form part of the property offered for sale. This computer generated Floorplan, if applicable, is intended as a general gui