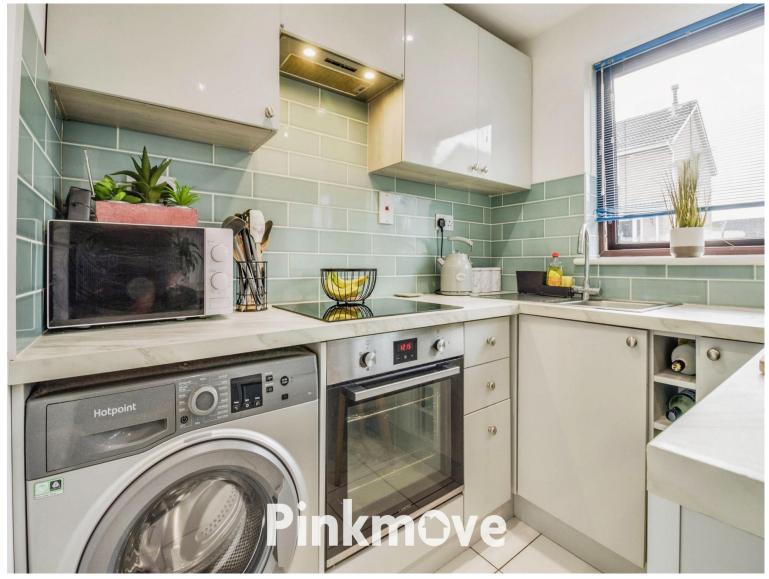

# **Accommodation**

 $\begin{tabular}{ll} \textbf{Lounge/Diner/Kitchen} \\ 14'\ 7'' \times 10'\ 6''\ (\ 4.45m \times 3.20m\ ) \\ \end{tabular}$ 