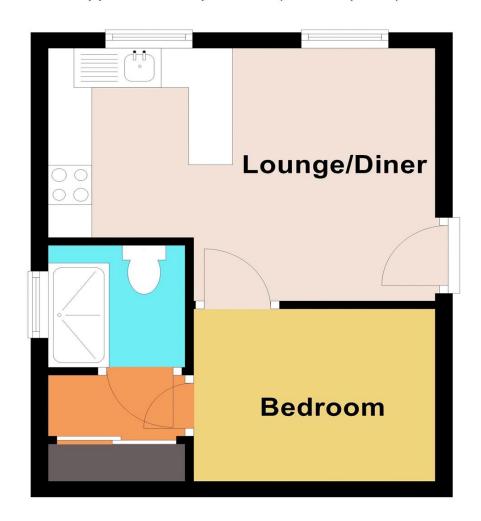

## **Floorplan**

## **Ground Floor**

Approx. 24.4 sq. metres (262.9 sq. feet)

area: approx. 24.4 sq. metres (262.9 sq.