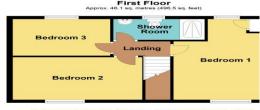

Total area: approx. 91.7 sq. metres (986.8 sq. feet

## **Accommodation**

#### Bedroom 1

16' 10" x 11' 1" ( 5.13m x 3.38m )

#### Bedroom 2

14' 2" x 9' 2" ( 4.32m x 2.79m )

#### Bedroom 3

11' 2" x 7' 7" ( 3.40m x 2.31m )

#### **Shower Room**

9' 10" x 4' 6" ( 3.00m x 1.37m )