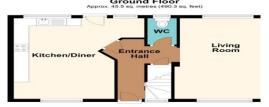

Total area: approx. 91.7 sq. metres (986.8 sq. feet

## **Accommodation**

#### **Entrance Hall**

9' 11" x 5' 10" ( 3.02m x 1.78m )

#### Kitchen

17' 4" x 10' 10" ( 5.28m x 3.30m )

### **Living Room**

16' 10" x 11' 1" (5.13m x 3.38m)