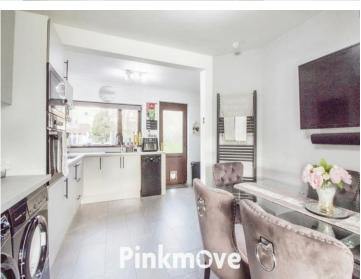

# Channel View, Guide price £200,000

- NEW PRICE Guide Price £200,000 TO £210,000
- THREE BEDROOMS
- HIGH END KITCHEN DINER
- SPACIOUS LIVING ROOM
- SHOWER ROOM
- GENEROUS ENCLOSED GARDEN
- OFF-ROAD PARKING
- CLOSE PROXIMITY TO A WIDE RANGE OF





Total area: approx. 91.7 sq. metres (986.8 sq. feet





## About the property

Pinkmove are delighted to offer this immaculately well presented, three bedroom semi-detached family home situated within a popular residential area, and extremely convenient location just to the outskirts of Pontypool.













## **Accommodation**

#### **Entrance Hall**

9' 11" x 5' 10" ( 3.02m x 1.78m )

### **Living Room**

16' 10" x 11' 1" (5.13m x 3.38m)

#### Kitchen

17' 4" x 10' 10" ( 5.28m x 3.30m )

#### Bedroom 1

16' 10" x 11' 1" ( 5.13m x 3.38m )

#### Bedroom 2

14' 2" x 9' 2" ( 4.32m x 2.79m )

#### Bedroom 3

11' 2" x 7' 7" ( 3.40m x 2.31m )

#### **Shower Room**

9' 10" x 4' 6" ( 3.00m x 1.37m )



## Important Information

Note while we endeavour to make our sales details accurate and reliable, if there is any point which is of particular interest to you, please contact the office and we will be pleased to confirm the position for you. We have not personally tested any apparatus, equipment, fixtures, fittings or services and cannot verify they are in working order or fit for their purposes. N