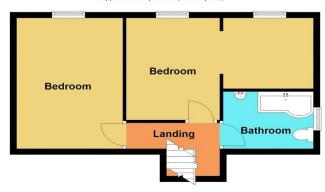

#### Bedroom 2

11'7" x 17' 11" ( 3.53m x 5.46m )

#### **Bathroom**

6' 6" x 8' 8" ( 1.98m x 2.64m )

## **Floorplan**

First Floor
pprox, 42.0 sq. metres (452.2 sq. feet)

Second Floor

Total area: approx. 110.2 sq. metres (1186.0 sq. feet)