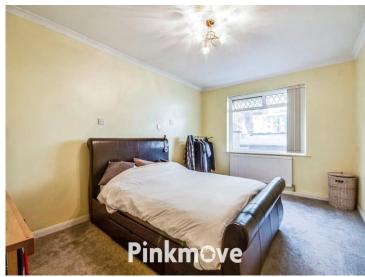

#### Bedroom 1

15' x 10' 11" ( 4.57m x 3.33m )

#### Bedroom 2

11'7" x 17' 11" ( 3.53m x 5.46m )

#### Bedroom 3

11' 10" x 9' 9" ( 3.61m x 2.97m )

#### Bedroom 4

11' 10" x 9' 8" ( 3.61m x 2.95m )