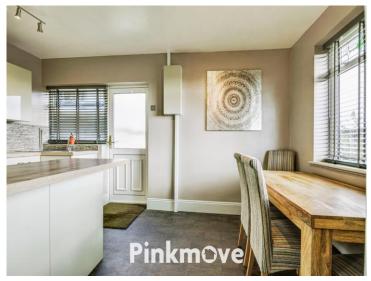

# Chepstow Road, guide price £270,000

- NEW PRICE NOW Guide Price £270,000 TO £280,000
- OPEN PLAN KITCHEN/DINER
- FOUR DOUBLE BEDROOMS
- EXCELLENT PUBLIC TRANSPORT LINKS
- GOOD CONDITION
- EPC Rating: D









# About the property

A splendid opportunity is available for acquisition of this semi-detached property, which is listed for sale and is in good condition. Boasting a generous footprint, the property is situated on Chepstow Road in Newport. This spacious family home is set in an elevated position.













# **Accommodation**

#### Hallway

### **Living Room**

14' 9" x 14' 8" ( 4.50m x 4.47m )

#### Kitchen/Diner

14' 9" x 9' (4.50m x 2.74m)

#### Bedroom 1

15' x 10' 11" ( 4.57m x 3.33m )

#### Bedroom 2

11'7" x 17' 11" ( 3.53m x 5.46m )

#### **Bathroom**

6' 6" x 8' 8" ( 1.98m x 2.64m )

#### Bedroom 3

11' 10" x 9' 9" ( 3.61m x 2.97m )

#### Bedroom 4

11' 10" x 9' 8" ( 3.61m x 2.95m )

#### **Shower Room**

6' 4" x 6' (1.93m x 1.83m)



## **Floorplan**



First Floor
pprox, 42.0 sq. metres (452.2 sq. feet)



Second Floor



Total area: approx. 110.2 sq. metres (1186.0 sq. feet)

## Important Information

Note while we endeavour to make our sales details accurate and reliable, if there is any point which is of particular interest to you, please contact the office and we will