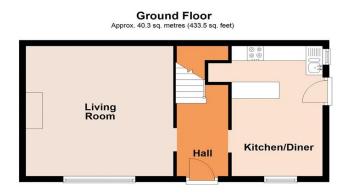

#### Hallway

### **Living Room**

14' 9" x 14' 8" ( 4.50m x 4.47m )

#### Kitchen/Diner

14' 9" x 9' (4.50m x 2.74m)

## **Floorplan**

First Floor
pprox, 42.0 sq. metres (452.2 sq. feet)

Second Floor

Total area: approx. 110.2 sq. metres (1186.0 sq. feet)