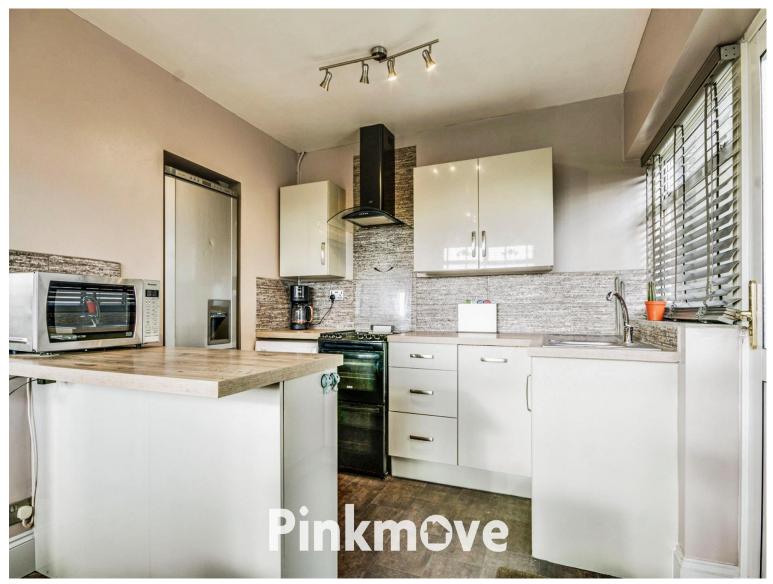

# Chepstow Road, guide price £270,000

- NEW PRICE NOW Guide Price £270,000 TO £280,000
- OPEN PLAN KITCHEN/DINER
- FOUR DOUBLE BEDROOMS
- EXCELLENT PUBLIC TRANSPORT LINKS
- GOOD CONDITION
- EPC Rating: D









# About the property

A splendid opportunity is available for acquisition of this semi-detached property, which is listed for sale and is in good condition. Boasting a generous footprint, the property is situated on Chepstow Road in Newport. This spacious family home is set in an elevated position.













# **Accommodation**

#### Hallway

### **Living Room**

14' 9" x 14' 8" ( 4.50m x 4.47m )

#### Kitchen/Diner

14' 9" x 9' (4.50m x 2.74m)

#### Bedroom 1

15' x 10' 11" ( 4.57m x 3.33m )

#### Bedroom 2

11'7" x 17' 11" ( 3.53m x 5.46m )

#### **Bathroom**

6' 6" x 8' 8" ( 1.98m x 2.64m )

#### Bedroom 3

11' 10" x 9' 9" ( 3.61m x 2.97m )

#### Bedroom 4

11' 10" x 9' 8" ( 3.61m x 2.95m )

#### **Shower Room**

6' 4" x 6' (1.93m x 1.83m)



## **Floorplan**



First Floor
pprox,