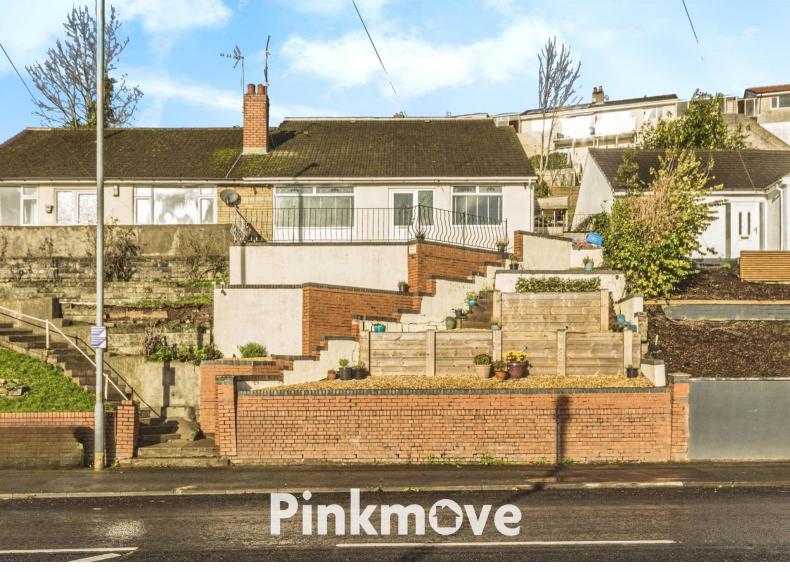

# Chepstow Road, guide price £270,000

- NEW PRICE NOW Guide Price £270,000 TO £280,000
- OPEN PLAN KITCHEN/DINER
- FOUR DOUBLE BEDROOMS
- EXCELLENT PUBLIC TRANSPORT LINKS
- GOOD CONDITION
- EPC Rating: D

# About the property

A splendid opportunity is available for acquisition of this semi-detached property, which is listed for sale and is in good condition. Boasting a generous footprint, the property is situated on Chepstow Road in Newport. This spacious family home is set in an elevated position.