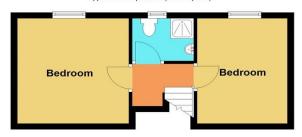

#### Bedroom 3

11' 10" x 9' 9" ( 3.61m x 2.97m )

#### Bedroom 4

11' 10" x 9' 8" ( 3.61m x 2.95m )

#### **Shower Room**

6' 4" x 6' (1.93m x 1.83m)

## **Floorplan**

First Floor
pprox, 42.0 sq. metres (452.2 sq. feet)

Second Floor

Total area: approx. 110.2 sq. metres (1186.0 sq. feet)