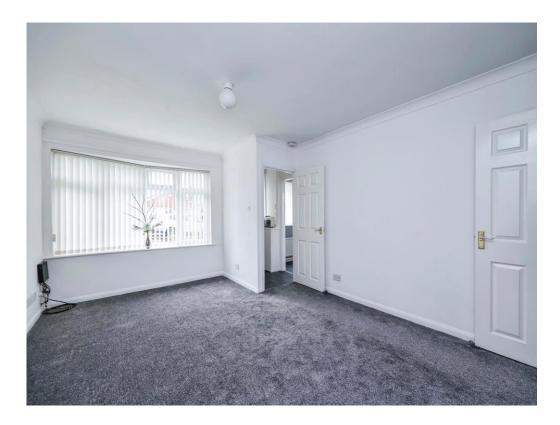

#### Lounge

12' x 16' ( 3.66m x 4.88m )

Having an electric fire with gas point, a radiator, bay window to the front elevation and carpet flooring.