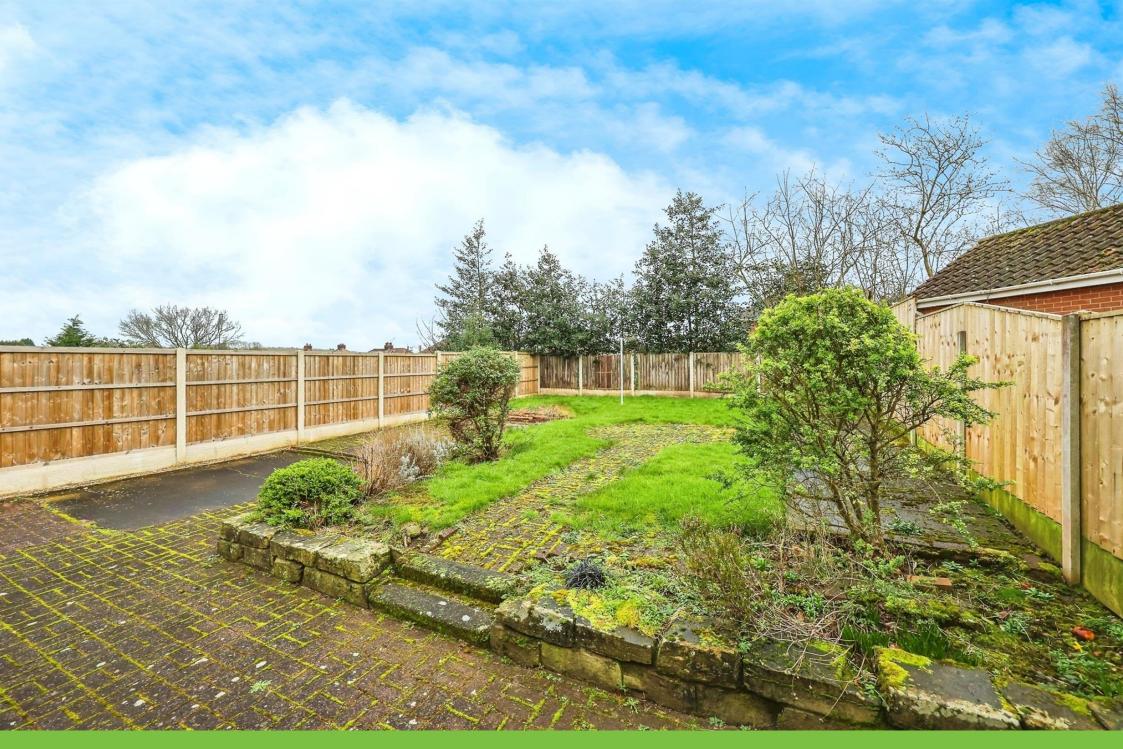

### Outside

Externally the property has a driveway providing ample off road parking.

To the front the property is mainly laid to

To the rear the garden has a lawn section, a patio area and is fully enclosed.