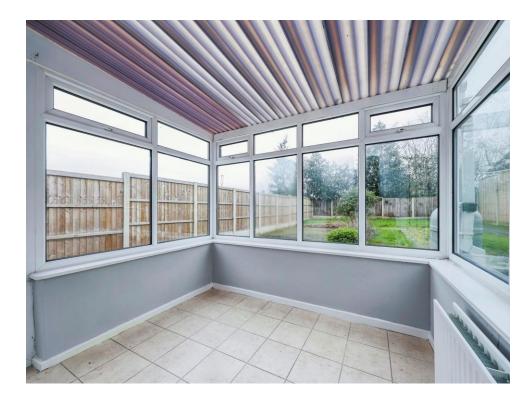

# Conservatory

Having tiled flooring with a radiator and door giving access to the garden.