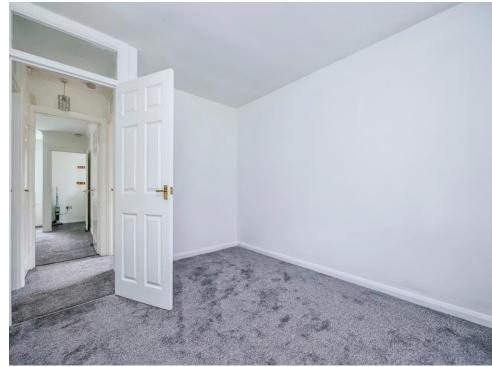

#### **Master Bedroom**

8' 11" x 12' 8" ( 2.72m x 3.86m )

Having built-in wardrobes, window to the rear elevation and combi boiler.

#### **Bedroom Two**

9' 5" x 11' 6" ( 2.87m x 3.51m )

Having a radiator and French leading to the conservatory.