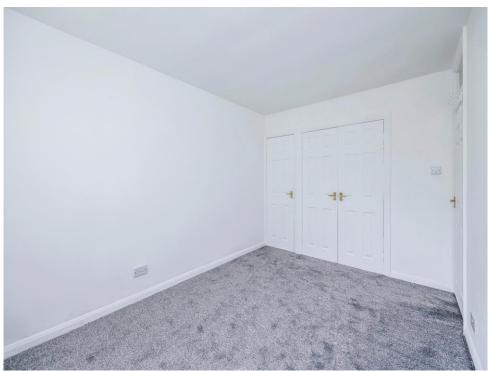

#### **Master Bedroom**

8' 11" x 12' 8" ( 2.72m x 3.86m )

Having built-in wardrobes, window to the rear elevation and combi boiler.

#### **Bedroom Two**

9' 5" x 11' 6" ( 2.87m x 3.51m )

Having a radiator and French leading to the conservatory.