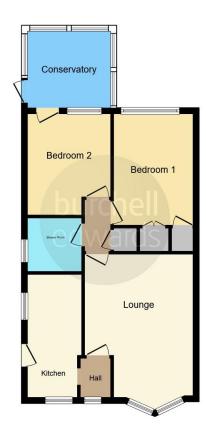

# **Property Description**

NO CHAIN! Burchell Edwards are delighted to bring this well presented two bedroom bungalow on a good sized plot with ample off street parking.

The property consists of a fitted kitchen, spacious living room, two good sized bedrooms, wet room and conservatory. To the rear of the property is a generous sized garden lawn and more parking. Close to local amenties and bus routes! The property is also alarmed and has CCTV. Viewing is highly recommended

#### Kitchen

13' 7" x 6' 10" ( 4.14m x 2.08m )

The property is accessed via entrance door into the kitchen which is fitted with wall and base units with work surfaces over, a gas hob with cooker hood over, electric oven, a radiator, window to the front and side elevations and plumbing for washing machine.

#### Lounge

12' x 16' ( 3.66m x 4.88m )

Having an electric fire with gas point, a radiator, bay window to the front elevation and carpet flooring.

#### **Master Bedroom**

8' 11" x 12' 8" ( 2.72m x 3.86m )

Having built-in wardrobes, window to the rear elevation and combi boiler.

#### **Bedroom Two**

9' 5" x 11' 6" ( 2.87m x 3.51m )

Having a radiator and French leading to the conservatory.

# Conservatory

Having tiled flooring with a radiator and door giving access to the garden.

## **Wet Room**

Having a wash hand basin, low level W.C, a radiator, window to the side elevation and an electric shower.