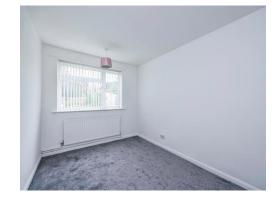

#### **Master Bedroom**

8' 11" x 12' 8" ( 2.72m x 3.86m )

Having built-in wardrobes, window to the rear elevation and combi boiler.