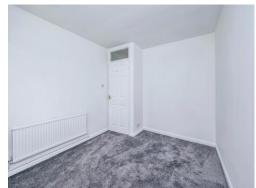

#### **Bedroom Two**

9' 5" x 11' 6" ( 2.87m x 3.51m )

Having a radiator and French leading to the conservatory.