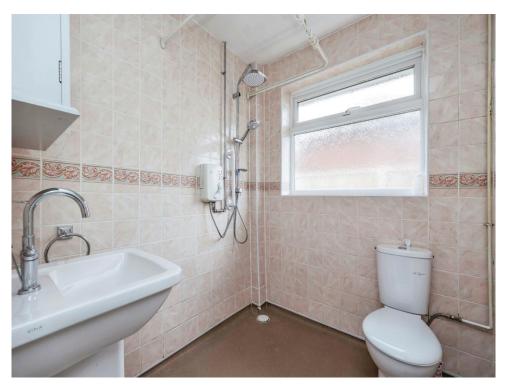

## **Wet Room**

Having a wash hand basin, low level W.C, a radiator, window to the side elevation and an electric shower.