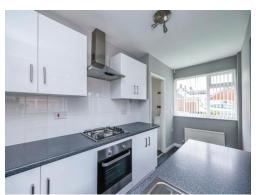

#### Kitchen

13' 7" x 6' 10" ( 4.14m x 2.08m )

The property is accessed via entrance door into the kitchen which is fitted with wall and base units with work surfaces over, a gas hob with cooker hood over, electric oven, a radiator, window to the front and side elevations and plumbing for washing machine.