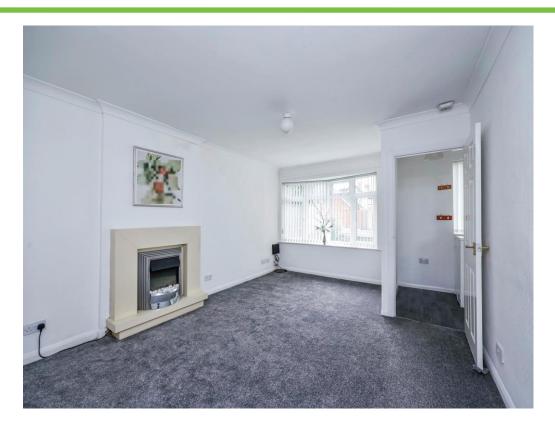

#### Lounge

12' x 16' ( 3.66m x 4.88m )

Having an electric fire with gas point, a radiator, bay window to the front elevation and carpet flooring.