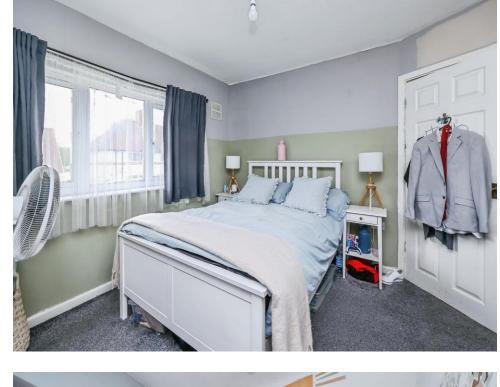

## **Bedroom One**

10' 9" x 11' 6" (3.28m x 3.51m)
UPVC double glazed window to front, carpet flooring and wall mounted radiator.

# **Bedroom Two**

9' 9" x 9' 10" (2.97m x 3.00m) UPVC double glazed window to rear, carpet flooring, wall mounted radiator and storage cupboard.

## **Bedroom Three**

9' 6" x 7' 3" (2.90m x 2.21m) Timber double glazed window to side, carpet flooring and wall mounted radiator.