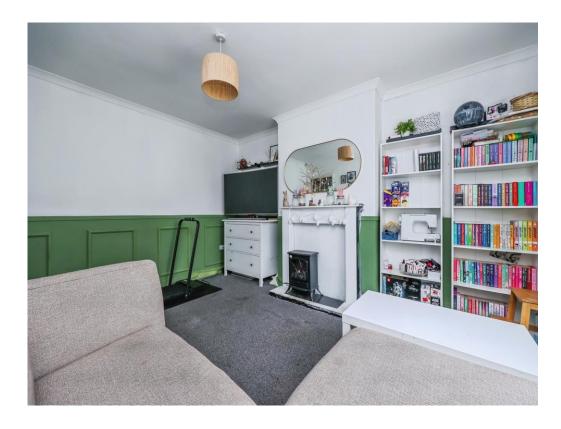

# **Living Room**

13' 11" x 11' 4" (4.24m x 3.45m)

Having UPVC double glazed window to front, carpet flooring and wall mounted radiator.