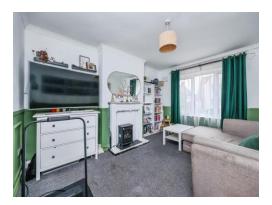

# **Living Room**

13' 11" x 11' 4" (4.24m x 3.45m)

Having UPVC double glazed window to front, carpet flooring and wall mounted radiator.