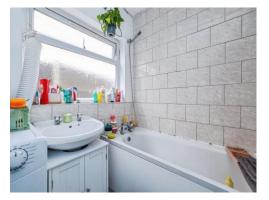

#### **Bathroom**

Bath with electric shower over, wash hand basin, wall mounted radiator, tiled flooring and UPVC double glazed frosted window to side.