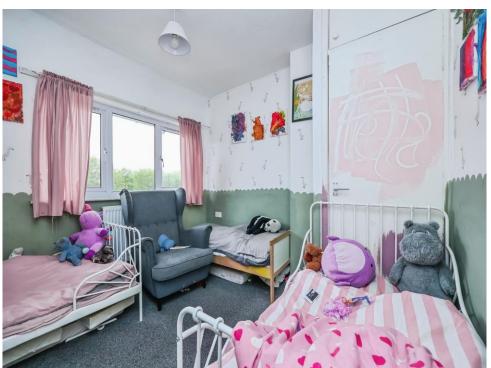

## **Bedroom One**

10' 9" x 11' 6" (3.28m x 3.51m)
UPVC double glazed window to front, carpet flooring and wall mounted radiator.

# **Bedroom Two**

9' 9" x 9' 10" (2.97m x 3.00m) UPVC double glazed window to rear, carpet flooring, wall mounted radiator and storage cupboard.

## **Bedroom Three**

9' 6" x 7' 3" (2.90m x 2.21m) Timber double glazed window to side, carpet flooring and wall mounted radiator.