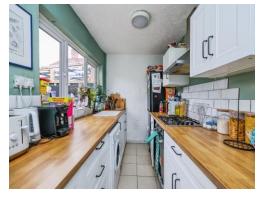

## Kitchen

12' 5" Max into recess x 11' 4" (3.78m Max into recess x 3.45m)

Fitted with a range of wall base and drawer units with work surfaces over, space for appliances, electric over with gas hob and cooker hood over, tiled splashbacks, wall mounted boiler, tiled flooring, UPVC double glazed window to rear and UPVC double glazed door to side providing access to garden.