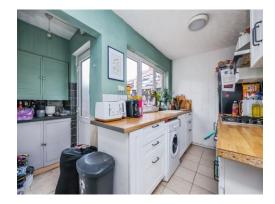

## Kitchen

12' 5" Max into recess x 11' 4" (3.78m Max into recess x 3.45m)

Fitted with a range of wall base and drawer units with work surfaces over, space for appliances, electric over with gas hob and cooker hood over, tiled splashbacks, wall mounted boiler, tiled flooring, UPVC double glazed window to rear and UPVC double glazed door to side providing access to garden.