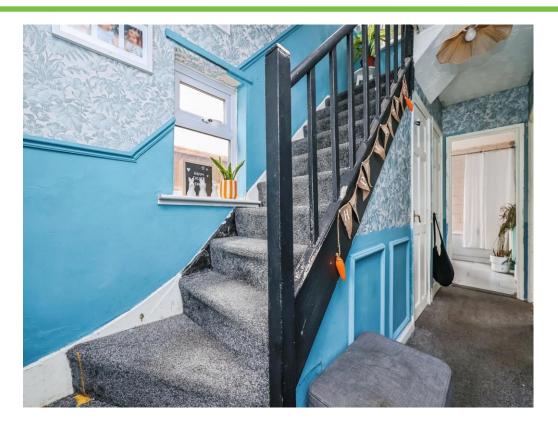

#### **Entrance Hall**

Having UPVC double glazed entrance door, double glazed window to side, carpet flooring, wall mounted radiator and under stairs storage cupboard.

# **First Floor Landing**

Carpeted flooring, timber double glazed window to side, storage cupboard and access to loft space