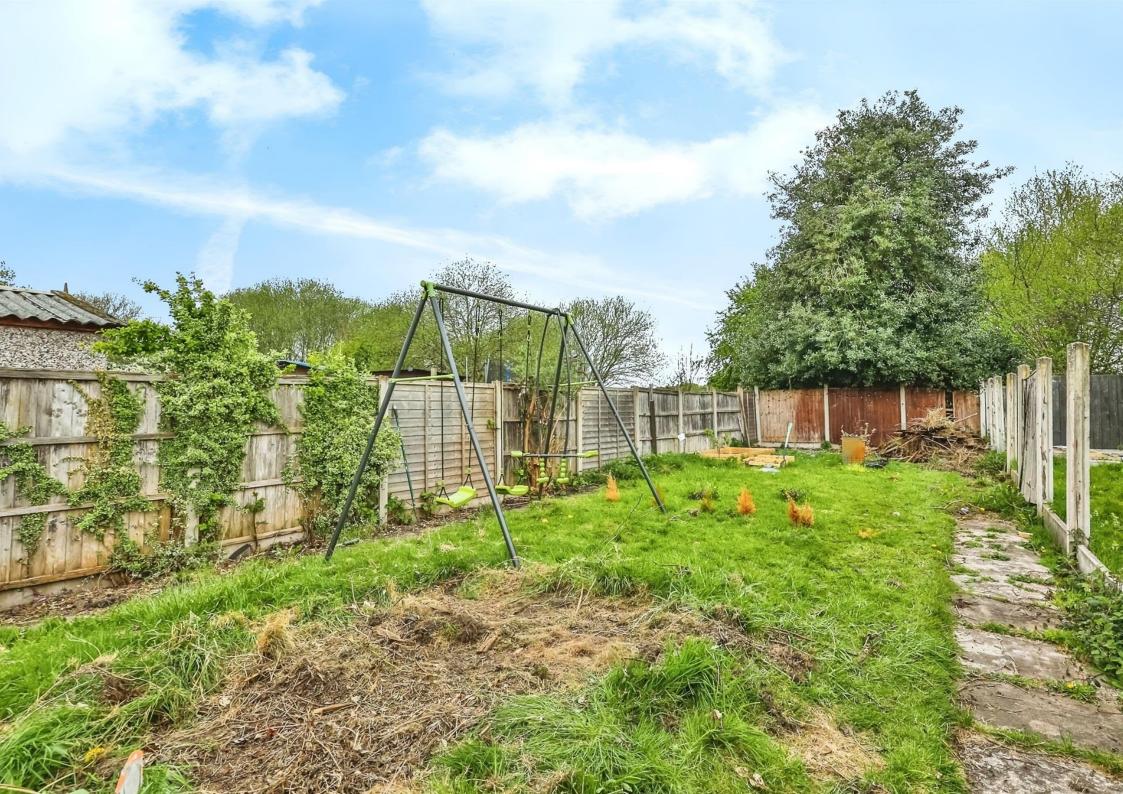

To the front of the property is a driveway providing off road parking with access to the side which leads onto the generous rear garden which has a paved seating area and lawn. There is also a concrete storage shed in the garden.

## Outside

To the front of the property is a paved driveway behind wooden gates.

To the rear of the property is a paved seating area, concrete outside storage room and large lawn

This floor plan is for illustrative purposes only. It is not drawn to scale. Any measurements, floor areas (including any total floor area), openings and orientation are approximate. No details are guaranteed, they cannot be relied upon for any purpose and they do not form part of any agreement. No liability is taken for any error, omission or misstatement. A party must rely upon its own inspection(s). Powered by www.focalagent.com