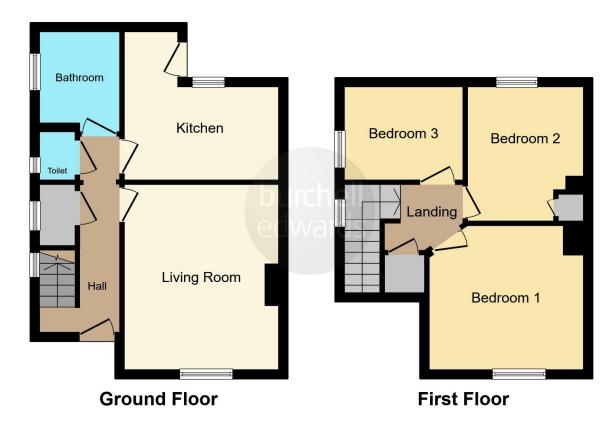

# **Property Description**

Located within easy reach of excellent public transport routes, local amenities and schools, this three bedroom semi detached home could be just what you're looking for.

In brief the property comprises of entrance hallway, lounge, kitchen and bathroom with separate W.C., to the first floor there are two great sized double bedrooms and a single bedroom.

#### **Entrance Hall**

Having UPVC double glazed entrance door, double glazed window to side, carpet flooring, wall mounted radiator and under stairs storage cupboard.

# **Living Room**

13' 11" x 11' 4" (4.24m x 3.45m)

Having UPVC double glazed window to front, carpet flooring and wall mounted radiator.

## Kitchen

12' 5" Max into recess x 11' 4" (3.78m Max into recess x 3.45m)

Fitted with a range of wall base and drawer units with work surfaces over, space for appliances, electric over with gas hob and cooker hood over, tiled splashbacks, wall mounted boiler, tiled flooring, UPVC double glazed window to rear and UPVC double glazed door to side providing access to garden.

#### **Bathroom**

Bath with electric shower over, wash hand basin, wall mounted radiator, tiled flooring and UPVC double glazed frosted window to side.

#### W.C

W.C., tiled flooring and UPVC double glazed frosted window to side.

# **First Floor Landing**

Carpeted flooring, timber double glazed window to side, storage cupboard and access to loft space

## **Bedroom One**

10' 9" x 11' 6" (3.28m x 3.51m)
UPVC double glazed window to front, carpet flooring and wall mounted radiator.

# **Bedroom Two**

9' 9" x 9' 10" (2.97m x 3.00m) UPVC double glazed window to rear, carpet flooring, wall mounted radiator and storage cupboard.

## **Bedroom Three**

9' 6" x 7' 3" (2.90m x 2.21m) Timber double glazed window to side, carpet flooring and wall mounted radiator.

## Outside

To the front of the property is a paved driveway behind wooden gates.

To the rear of the property is a paved seating area, concrete outside storage room and large lawn

This floor plan is for illustrative purposes only. It is not drawn to scale. Any measurements, floor areas (including any total floor area), openings and orientation are approximate. No details are guaranteed, they cannot be relied upon for any purpose and they do not form part of any agreement. No liability is taken for any error, omission or misstatement. A party must rely upon its own inspection(s). Powered by www.focalagent.com