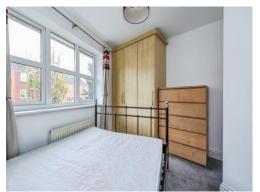

#### **Bedroom One**

10' 9" x 10' 3" (3.28m x 3.12m) With a double glazed window to the rear and built-in wardrobe.

## **Bedroom Two**

13' 1" Max x 7' 2" (3.99m Max x 2.18m) With a double glazed window to the front, radiator and storage cupboard.