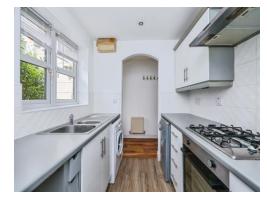

#### Kitchen

9' 10" Max x 6' 9" Max (3.00m Max x 2.06m Max)
Fitted with wall and base units with complementary work surfaces over with an inset sink and drainer unit with mixer tap over. With space and plumbing for a washing machine, space for a fridge, space for a freezer, electric oven, gas hob with extractor over, double glazed window to the front and spotlights.