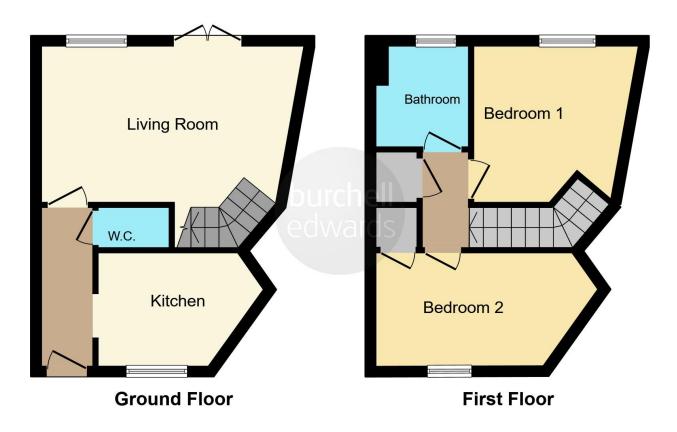

#### **Ground Floor**

#### **Entrance Hall**

With a radiator and doors leading to

## Lounge

17' 5" x 10' 1" (5.31m x 3.07m)

With double glazed French doors to the rear that lead out to the garden, double glazed window to the rear, stairs to the first floor and laminate flooring.

#### Kitchen

9' 10" Max x 6' 9" Max (3.00m Max x 2.06m Max)
Fitted with wall and base units with complementary work surfaces over with an inset sink and drainer unit with mixer tap over. With space and plumbing for a washing machine, space for a fridge, space for a freezer, electric oven, gas hob with extractor over, double glazed window to the front and spotlights.

#### Cloakroom

Fitted with a low level W/C and a radiator.

## **First Floor**

## Landing

With loft access which housing the boiler as well as doors to the bedrooms and bathroom.

#### **Bedroom One**

10' 9" x 10' 3" (3.28m x 3.12m) With a double glazed window to the rear and built-in wardrobe.

## **Bedroom Two**

13' 1" Max x 7' 2" (3.99m Max x 2.18m) With a double glazed window to the front, radiator and storage cupboard.

### **Bathroom**

Fitted with a bath with electric shower over, low level W/C, pedestal sink, extractor and a double glazed obscure window to the rear.