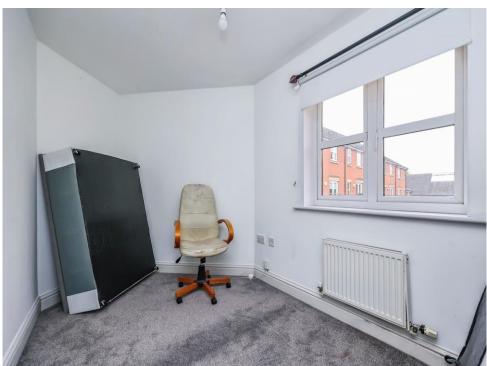

#### **Bedroom One**

10' 9" x 10' 3" (3.28m x 3.12m) With a double glazed window to the rear and built-in wardrobe.

## **Bedroom Two**

13' 1" Max x 7' 2" (3.99m Max x 2.18m) With a double glazed window to the front, radiator and storage cupboard.