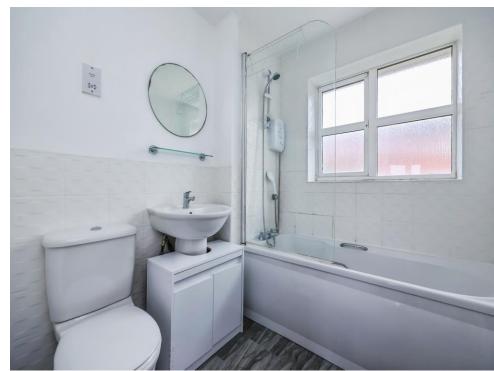

### **Bathroom**

Fitted with a bath with electric shower over, low level W/C, pedestal sink, extractor and a double glazed obscure window to the rear.