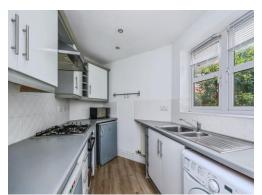

#### Kitchen

9' 10" Max x 6' 9" Max (3.00m Max x 2.06m Max)
Fitted with wall and base units with complementary work surfaces over with an inset sink and drainer unit with mixer tap over. With space and plumbing for a washing machine, space for a fridge, space for a freezer, electric oven, gas hob with extractor over, double glazed window to the front and spotlights.