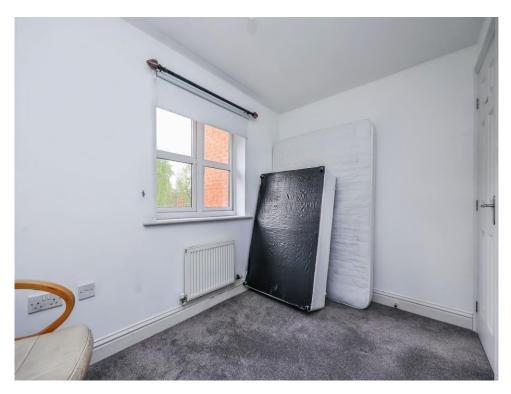

#### **Bedroom One**

10' 9" x 10' 3" (3.28m x 3.12m) With a double glazed window to the rear and built-in wardrobe.

## **Bedroom Two**

13' 1" Max x 7' 2" (3.99m Max x 2.18m) With a double glazed window to the front, radiator and storage cupboard.