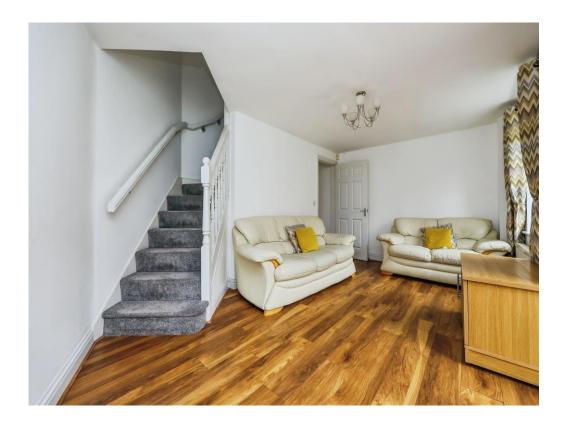

## Lounge

17' 5" x 10' 1" (5.31m x 3.07m)

With double glazed French doors to the rear that lead out to the garden, double glazed window to the rear, stairs to the first floor and laminate flooring.