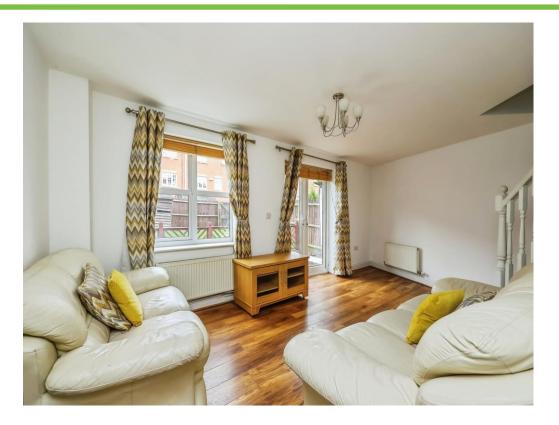

## Lounge

17' 5" x 10' 1" (5.31m x 3.07m)

With double glazed French doors to the rear that lead out to the garden, double glazed window to the rear, stairs to the first floor and laminate flooring.