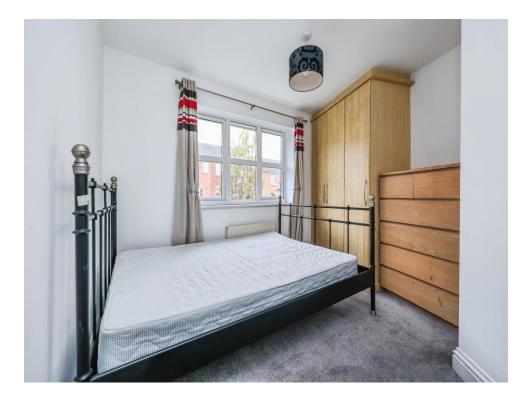

#### **Bedroom One**

10' 9" x 10' 3" (3.28m x 3.12m) With a double glazed window to the rear and built-in wardrobe.

## **Bedroom Two**

13' 1" Max x 7' 2" (3.99m Max x 2.18m) With a double glazed window to the front, radiator and storage cupboard.