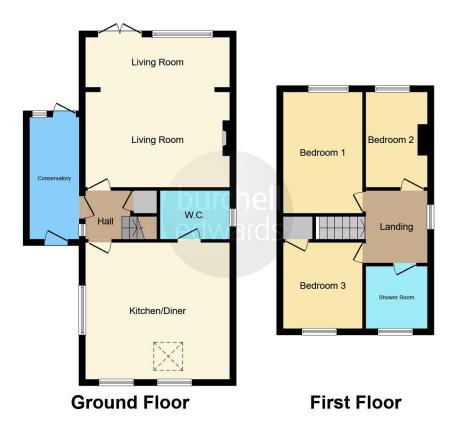

The property comprises of Entrance Porch, Hallway, newly fitted stunning Kitchen Diner, beautiful extended Lounge, ground floor W.C, Three Bedrooms, and family Bathroom. Outside there is a front Drive for multiple cars, to the rear of the property the Garden has been landscaped. To avoid disappointment, call Burchell Edwards today to arrange your viewing.

#### **Ground Floor**

#### First Floor