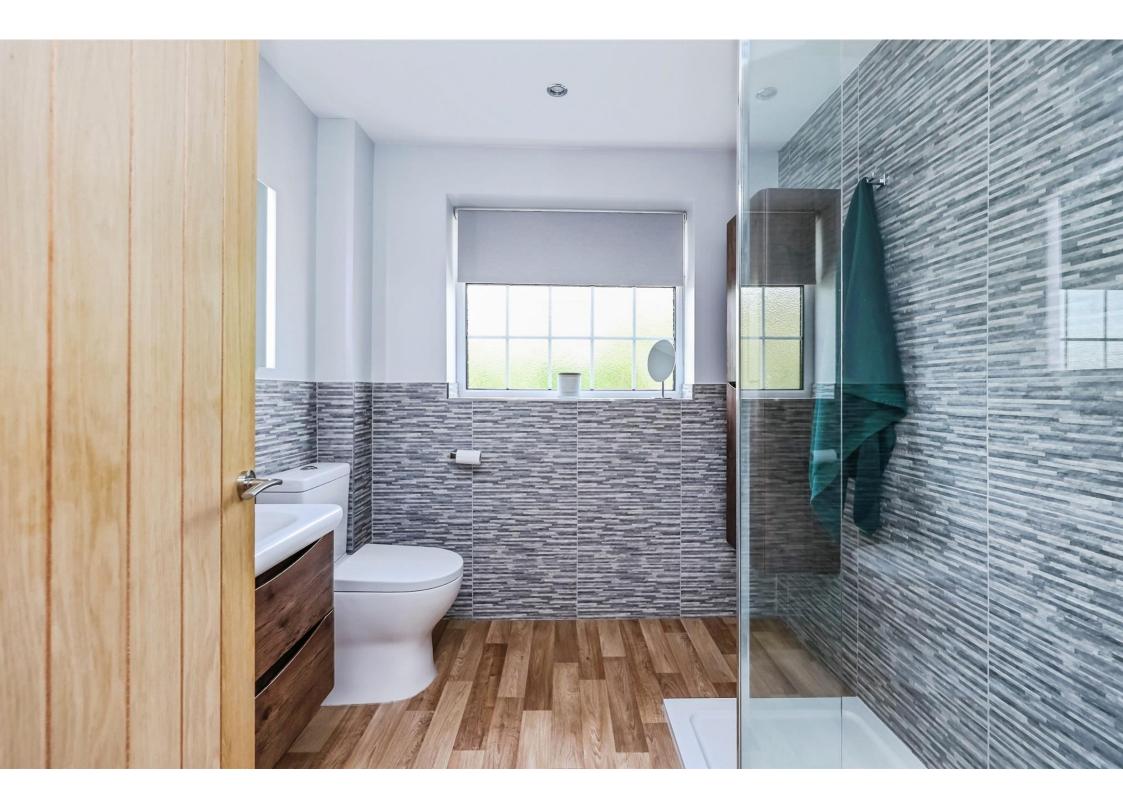

#### Shower Room

Fitted with a chrome heated towel rail, vanity sink, low level W/C, walk-in shower with mains fed shower with two heads one being waterfall, spotlights, built-in storage and a double glazed obscure window to the front.