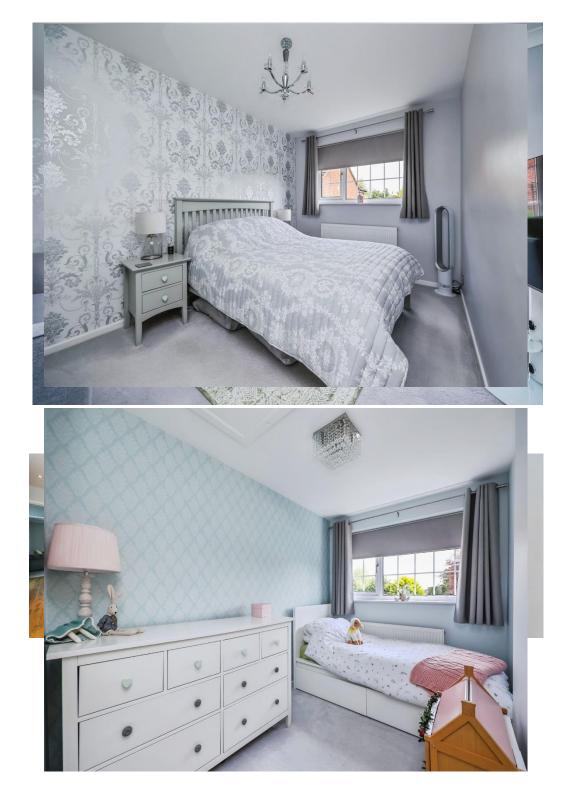

#### **Bedroom One**

13' 9" x 8' 8" ( 4.19m x 2.64m ) With a double glazed window to the rear and a radiator.

#### Bedroom Two

9' 10" x 8' 10" Plus recess ( 3.00m x 2.69m Plus recess ) With a double glazed window to the front, builtin wardrobe and a radiator.

#### **Bedroom Three**

11' 3" x 7' 2" ( 3.43m x 2.18m ) With a double glazed window to the rear and a radiator.