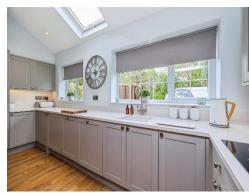

#### **Kitchen Diner**

15' 8" Max x 15' 5" Max ( 4.78m Max x 4.70m Max ) A newly fitted kitchen diner benefiting from underfloor heating and offering matching wall and base units with complementary Quartz worktop over with an inset one and a half sink and drainer unit with mixer tap over. With double glazed windows to the front and side, wine cooler, five ring induction hob with extractor over and a range of built-in appliances including an electric oven and microwave, tumble dryer, washing machine and dishwasher.