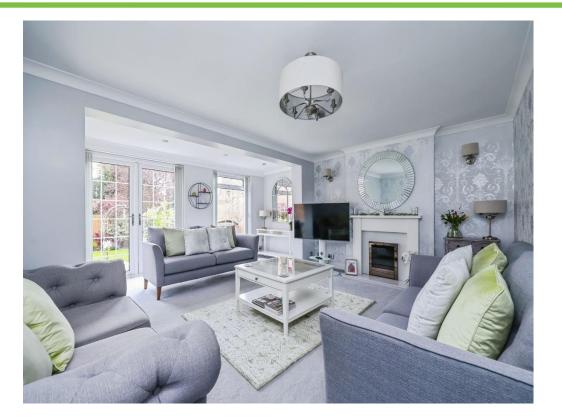

#### Lounge

19' 1" x 16' 1" ( $5.82m \times 4.90m$ ) With double glazed French doors to the rear leading out into the garden, full length window to the side, radiator and feature electric fireplace with surround.