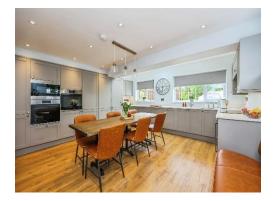

#### **Kitchen Diner**

15' 8" Max x 15' 5" Max ( 4.78m Max x 4.70m Max ) A newly fitted kitchen diner benefiting from underfloor heating and offering matching wall and base units with complementary Quartz worktop over with an inset one and a half sink and drainer unit with mixer tap over. With double glazed windows to the front and side, wine cooler, five ring induction hob with extractor over and a range of built-in appliances including an electric oven and microwave, tumble dryer, washing machine and dishwasher.