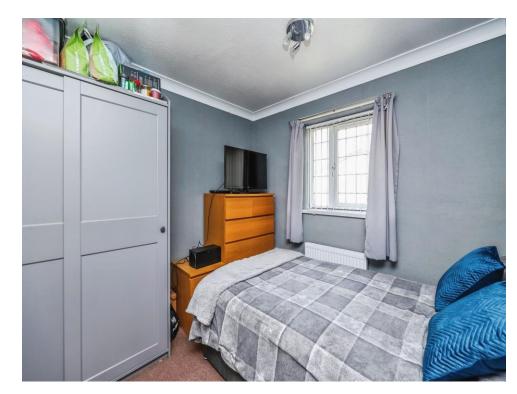

# **Bedroom One**

10' 7" x 10' 3" (3.23m x 3.12m)

With a double glazed window to the front, radiator, built-in wardrobes and storage cupboard.

# **Bedroom Two**

11' 9" x 10' 6" (3.58m x 3.20m) With a double glazed window to the rear and a radiator.

# **Bedroom Three**

8' 11" Max x 8' 10" Max (2.72m Max x 2.69m Max) With a double glazed window to the rear and a radiator.