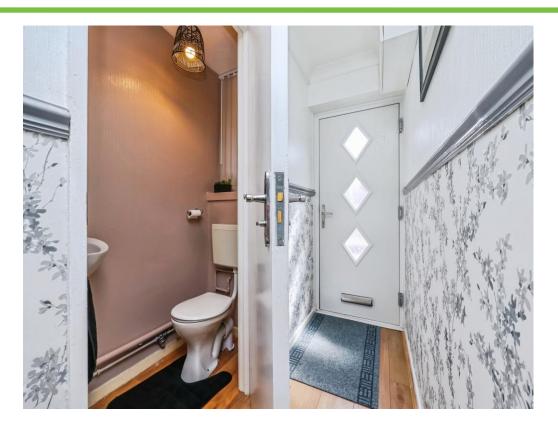

### **Entrance Hall**

Accessed via a composite door to the front. Having a radiator and two storage cupboards as well as doors to the cloakroom, lounge, kitchen diner and door to the rear.

### Cloakroom

Fitted with a low level W.C, sink and a double glazed window to the front.