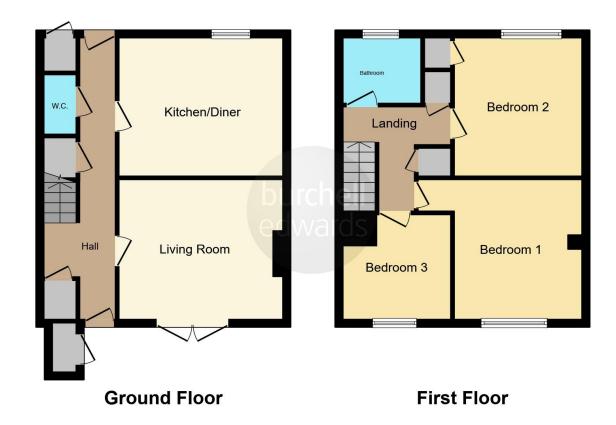

# **Ground Floor**

### **Entrance Hall**

Accessed via a composite door to the front. Having a radiator and two storage cupboards as well as doors to the cloakroom, lounge, kitchen diner and door to the rear.

# Lounge

13' 8" x 11' 8" (4.17m x 3.56m)
Having a double glazed patio French doors to the rear, gas fire place and laminate flooring.

### Kitchen

10' 4" Max x 13' 4" Max (3.15m Max x 4.06m Max) Fitted with wall and base units with complementary worksurfaces over with an inset one and a half bowl sink and drainer unit with mixer tap over. With tiled flooring, double glazed window to the front, space and plumbing for a washing machine, electric oven, gas hob with extractor over, space for an American fridge freezer and a radiator.

### Cloakroom

Fitted with a low level W.C, sink and a double glazed window to the front.

# **First Floor**

# Landing

Having loft access via a pull down ladder and is part boarded and having power and lighting. There is also a storage cupboard and access to the bedrooms and bathroom.

# **Bedroom One**

10' 7" x 10' 3" (3.23m x 3.12m)

With a double glazed window to the front, radiator, built-in wardrobes and storage cupboard.

# **Bedroom Two**

11' 9" x 10' 6" (3.58m x 3.20m) With a double glazed window to the rear and a radiator.

# **Bedroom Three**

8' 11" Max x 8' 10" Max (2.72m Max x 2.69m Max) With a double glazed window to the rear and a radiator.

### Bathroom

Fitted suite comprising of a P-shaped bath with a mains fed shower over, vanity sink, low level W/C, heated towel rail, extractor fan and a double glazed obscure window.