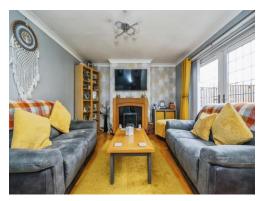

# Lounge

13' 8" x 11' 8" (4.17m x 3.56m)
Having a double glazed patio French doors to the rear, gas fire place and laminate flooring.