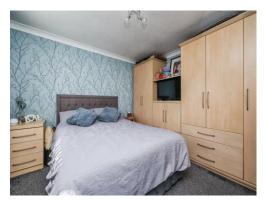

# **Bedroom One**

10' 7" x 10' 3" (3.23m x 3.12m)

With a double glazed window to the front, radiator, built-in wardrobes and storage cupboard.