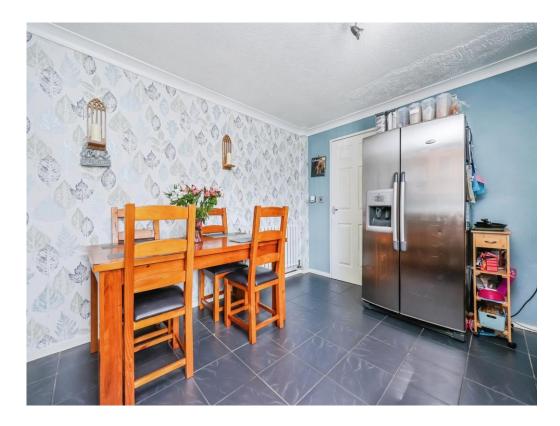

### Kitchen

10' 4" Max x 13' 4" Max (3.15m Max x 4.06m Max) Fitted with wall and base units with complementary worksurfaces over with an inset one and a half bowl sink and drainer unit with mixer tap over. With tiled flooring, double glazed window to the front, space and plumbing for a washing machine, electric oven, gas hob with extractor over, space for an American fridge freezer and a radiator.