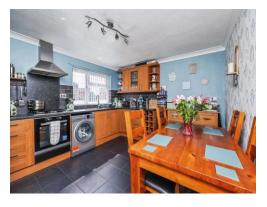

### Kitchen

10' 4" Max x 13' 4" Max (3.15m Max x 4.06m Max) Fitted with wall and base units with complementary worksurfaces over with an inset one and a half bowl sink and drainer unit with mixer tap over. With tiled flooring, double glazed window to the front, space and plumbing for a washing machine, electric oven, gas hob with extractor over, space for an American fridge freezer and a radiator.