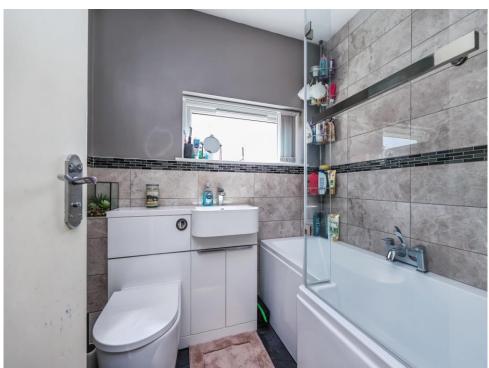

### Bathroom

Fitted suite comprising of a P-shaped bath with a mains fed shower over, vanity sink, low level W/C, heated towel rail, extractor fan and a double glazed obscure window.