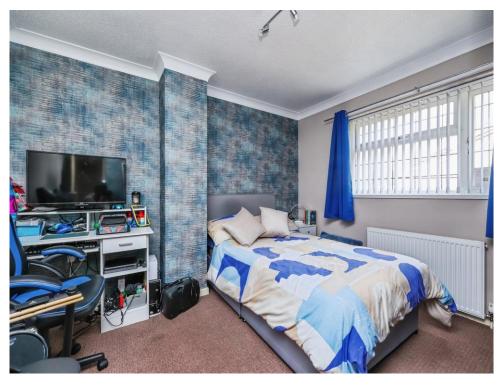

# **Bedroom Two**

11' 9" x 10' 6" (3.58m x 3.20m) With a double glazed window to the rear and a radiator.

# **Bedroom Three**

8' 11" Max x 8' 10" Max (2.72m Max x 2.69m Max) With a double glazed window to the rear and a radiator.