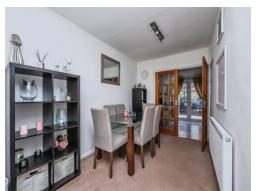

## **Open Plan Lounge Diner**

With a double glazed window to the front, two radiators and access to the snug area.

# **Dining Area**

10' 8" x 7' 8" ( 3.25m x 2.34m )