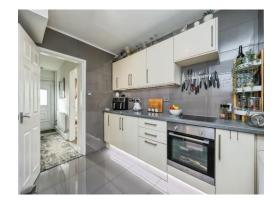

#### Kitchen

.9' 9" Plus recess x 9' 8" ( 2.97m Plus recess x 2.95m )

Newly fitted with wall and base units with complementary work surfaces over with an inset sink and drainer unit with mixer tap over. There is built-in electric oven, induction hob, radiator, boiler, space and plumbing for a washing machine, space for an American style fridge freezer and tiled flooring.