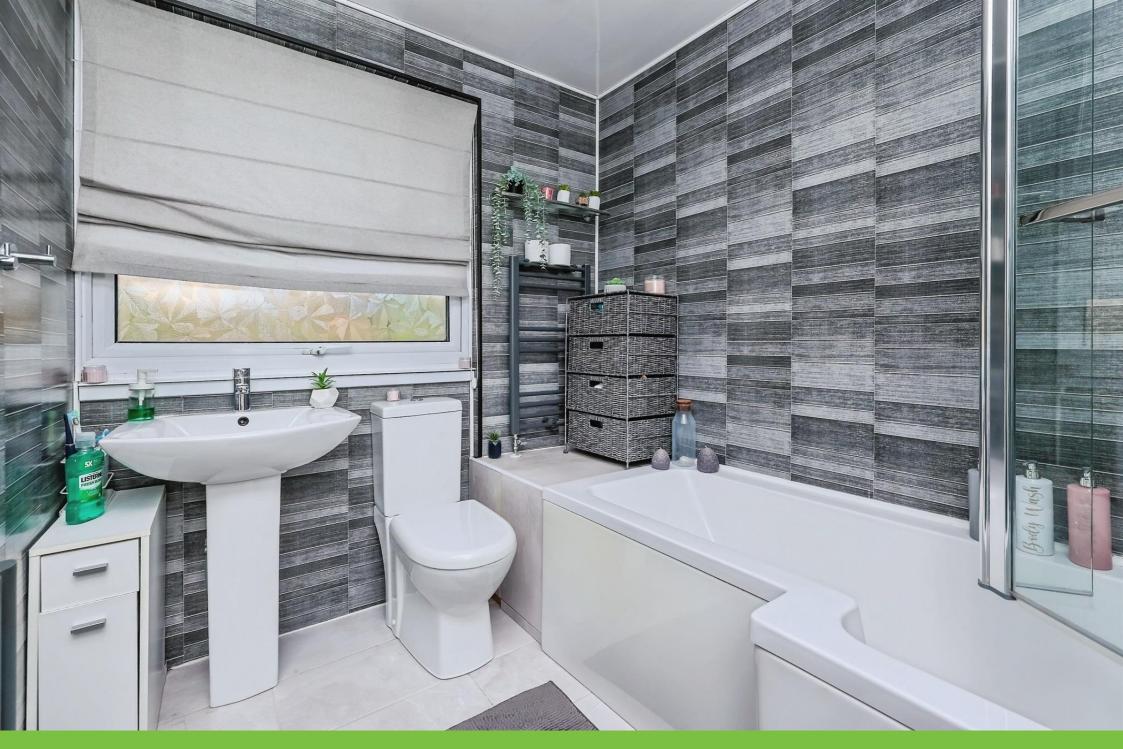

#### Bathroom

Fitted with a L-shaped bath with mains fed shower over, pedestal sink and low level W/C. With tiled flooring, two radiators and a double glazed obscure window to the rear.