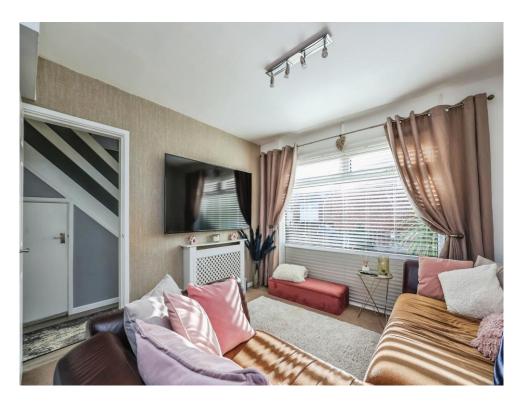

## **Open Plan Lounge Diner**

With a double glazed window to the front, two radiators and access to the snug area.