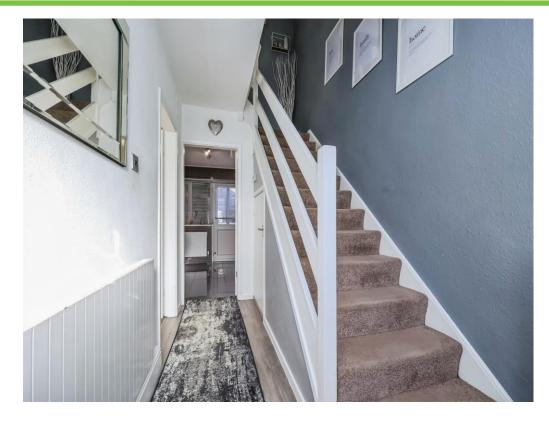

#### **Entrance Hall**

Accessed via UPVC door to the front, radiator and understair storage cupboard.

# Landing

With loft access which is part boarded as well as access to the bedrooms and bathroom.