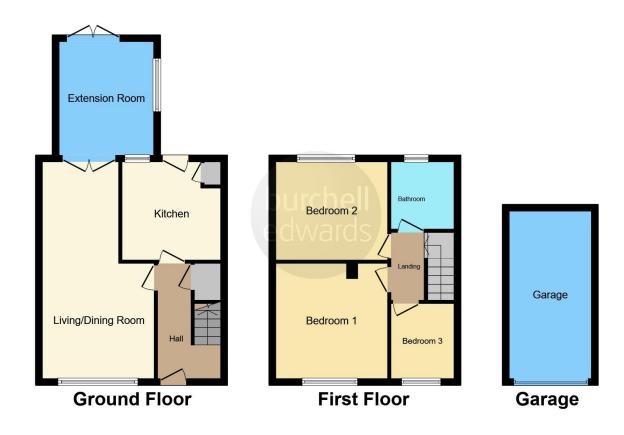

To the ground floor you will find an open plan lounge diner, kitchen and snug. To the first floor you will find three bedrooms and a family bathroom.

Externally, to the front you will find a pathway leading to the front door as well as a lawned area. To the rear you will find a fully enclosed garden offering hot and cold water taps, power sockets and a decking seating area.

#### **Entrance Hall**

Accessed via UPVC door to the front, radiator and understair storage cupboard.

## **Open Plan Lounge Diner**

With a double glazed window to the front, two radiators and access to the snug area.

## **Lounge Area**

11' 8" x 11' 2" ( 3.56m x 3.40m )

# **Dining Area**

10' 8" x 7' 8" ( 3.25m x 2.34m )

#### Snug

11' 7" x 9' 4" ( 3.53m x 2.84m )

With double glazed UPVC doors leading out to the garden, double glazed window to the side and a radiator.

#### Kitchen

.9' 9" Plus recess x 9' 8" ( 2.97m Plus recess x 2.95m )

Newly fitted with wall and base units with complementary work surfaces over with an inset sink and drainer unit with mixer tap over. There is built-in electric oven, induction hob, radiator, boiler, space and plumbing for a washing machine, space for an American style fridge freezer and tiled flooring.

## **First Floor**

# Landing

With loft access which is part boarded as well as access to the bedrooms and bathroom.

## **Bedroom One**

10' 7" x 10' 3" ( 3.23m x 3.12m )

With a double glazed window to the rear and a radiator.

## **Bedroom Two**

10' 4" x 10' 3" ( 3.15m x 3.12m )

With a double glazed window to the front and newly fitted carpet.

## **Bedroom Three**

8' 1" x 7' 5" ( 2.46m x 2.26m )

With a double glazed window to the front and a radiator.

#### Bathroom

Fitted with a L-shaped bath with mains fed shower over, pedestal sink and low level W/C. With tiled flooring, two radiators and a double glazed obscure window to the rear.

## Garage

The garage is located in a separate block with an up and over door.

Residential Sales & Lettings | Mortgage Services | Conveyancing | Surveyors | Land & New Homes

This floor plan is for illustrative purposes only. It is not drawn to scale. Any measurements, floor areas (including any total floor area), openings and orientation are approximate. No details are guaranteed, they cannot be relied upon for any purpose and they do not form part of any agreement. No liability is taken for any error, omission or misstatement. A party must rely upon its own inspection(s). Powered by www.focalagent.com