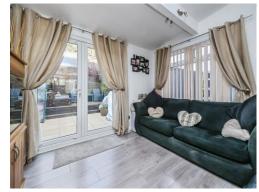

#### Snug

11' 7" x 9' 4" ( 3.53m x 2.84m )

With double glazed UPVC doors leading out to the garden, double glazed window to the side and a radiator.