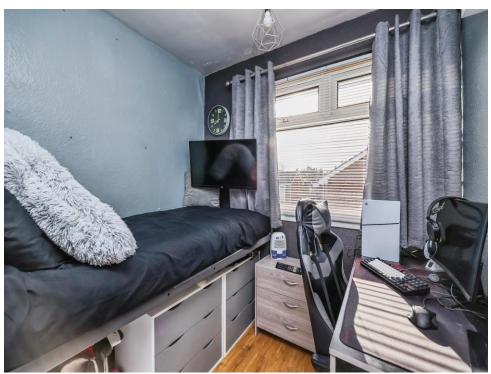

## **Bedroom One**

10' 7" x 10' 3" ( 3.23m x 3.12m )

With a double glazed window to the rear and a radiator.

## **Bedroom Two**

10' 4" x 10' 3" ( 3.15m x 3.12m )

With a double glazed window to the front and newly fitted carpet.

## **Bedroom Three**

8' 1" x 7' 5" ( 2.46m x 2.26m )

With a double glazed window to the front and a radiator.