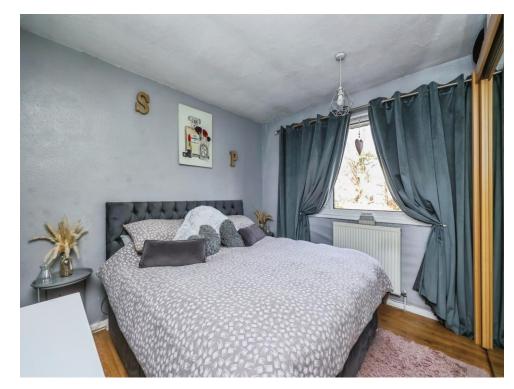

## **Bedroom One**

10' 7" x 10' 3" ( 3.23m x 3.12m )

With a double glazed window to the rear and a radiator.

## **Bedroom Two**

10' 4" x 10' 3" ( 3.15m x 3.12m )

With a double glazed window to the front and newly fitted carpet.

## **Bedroom Three**

8' 1" x 7' 5" ( 2.46m x 2.26m )

With a double glazed window to the front and a radiator.