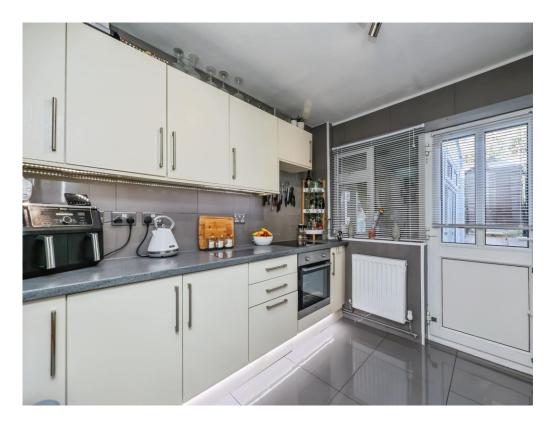

#### Kitchen

.9' 9" Plus recess x 9' 8" ( 2.97m Plus recess x 2.95m )

Newly fitted with wall and base units with complementary work surfaces over with an inset sink and drainer unit with mixer tap over. There is built-in electric oven, induction hob, radiator, boiler, space and plumbing for a washing machine, space for an American style fridge freezer and tiled flooring.