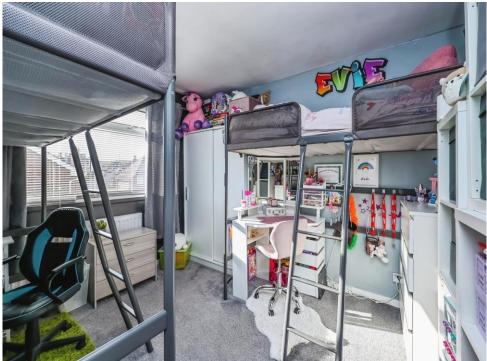

## **Bedroom One**

10' 7" x 10' 3" ( 3.23m x 3.12m )

With a double glazed window to the rear and a radiator.

## **Bedroom Two**

10' 4" x 10' 3" ( 3.15m x 3.12m )

With a double glazed window to the front and newly fitted carpet.

## **Bedroom Three**

8' 1" x 7' 5" ( 2.46m x 2.26m )

With a double glazed window to the front and a radiator.