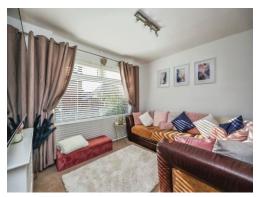

## **Open Plan Lounge Diner**

With a double glazed window to the front, two radiators and access to the snug area.

## **Lounge Area**

11' 8" x 11' 2" ( 3.56m x 3.40m )