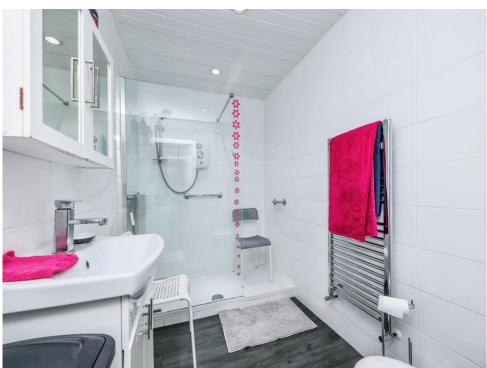

### **Shower Room**

Fitted with a vanity sink unit. low level W/C, chrome heated towel rail and walk-in shower with electric shower over.