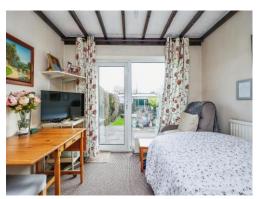

### **Bedroom One**

12' 10" Plus recess x 10' 6" ( 3.91 m Plus recess x 3.20 m )

With a double glazed window to the front, sliding mirror wardrobes and radiator.

### **Bedroom Two**

10' 5" x 9' 5" ( 3.17m x 2.87m )

With a double glazed window to the rear, radiator and loft access.

### **Bedroom Three**

7' 10" x 6' 7" ( 2.39m x 2.01m )

With a double glazed window to the rear, radiator and cupboard housing the boiler.