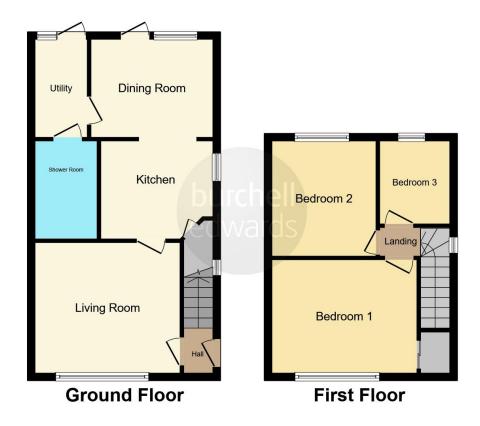

## **Ground Floor**

## **Entrance Hall**

Accessed via a door to the side, with stairs rising to the first floor and a door leading into the lounge.

## Lounge

12' 10" x 11' 9" ( 3.91m x 3.58m )

With a double glazed window to the front and door leading to the kitchen diner.

## Kitchen Diner

18' 9" x 10' 1" ( 5.71m x 3.07m )

A modern fitted kitchen with a range of matching wall and base units with complementary work surfaces over and an inset sink and drainer unit with mixer tap over. There is a double electric oven, electric hob with extractor over, two radiators and space for a free standing fridge freezer. There are French doors leading out to the rear as well as a double glazed window to the rear and to the side. There is also a door leading to the utility room.

## **Utility Room**

9' 8" x 4' 8" Max ( 2.95m x 1.42m Max )

With a double glazed window to the rear, door leading out to the rear and a door leading to the shower room.

### **Shower Room**

Fitted with a vanity sink unit. low level W/C, chrome heated towel rail and walk-in shower with electric shower over.

#### First Floor

## Landing

With loft access with is part boarded and access to the three bedrooms.

### **Bedroom One**

12' 10" Plus recess x 10' 6" ( 3.91 m Plus recess x 3.20 m )

With a double glazed window to the front, sliding mirror wardrobes and radiator.

### **Bedroom Two**

10' 5" x 9' 5" ( 3.17m x 2.87m )

With a double glazed window to the rear, radiator and loft access.

### **Bedroom Three**

7' 10" x 6' 7" ( 2.39m x 2.01m )

With a double glazed window to the rear, radiator and cupboard housing the boiler.