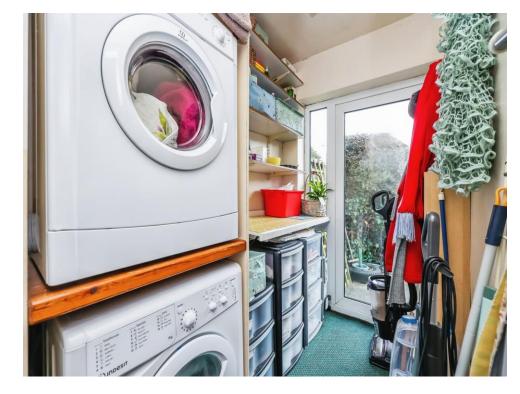

## **Utility Room**

9' 8" x 4' 8" Max ( 2.95m x 1.42m Max )

With a double glazed window to the rear, door leading out to the rear and a door leading to the shower room.