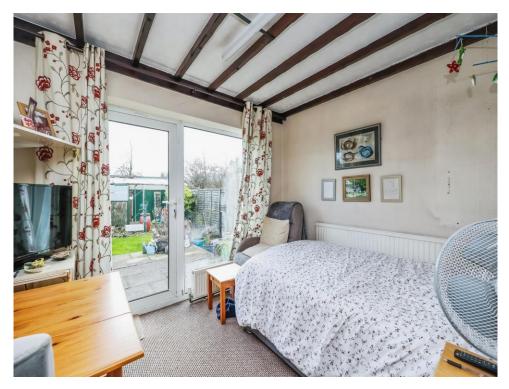

### **Bedroom One**

12' 10" Plus recess x 10' 6" ( 3.91 m Plus recess x 3.20 m )

With a double glazed window to the front, sliding mirror wardrobes and radiator.

### **Bedroom Two**

10' 5" x 9' 5" ( 3.17m x 2.87m )

With a double glazed window to the rear, radiator and loft access.

### **Bedroom Three**

7' 10" x 6' 7" ( 2.39m x 2.01m )

With a double glazed window to the rear, radiator and cupboard housing the boiler.