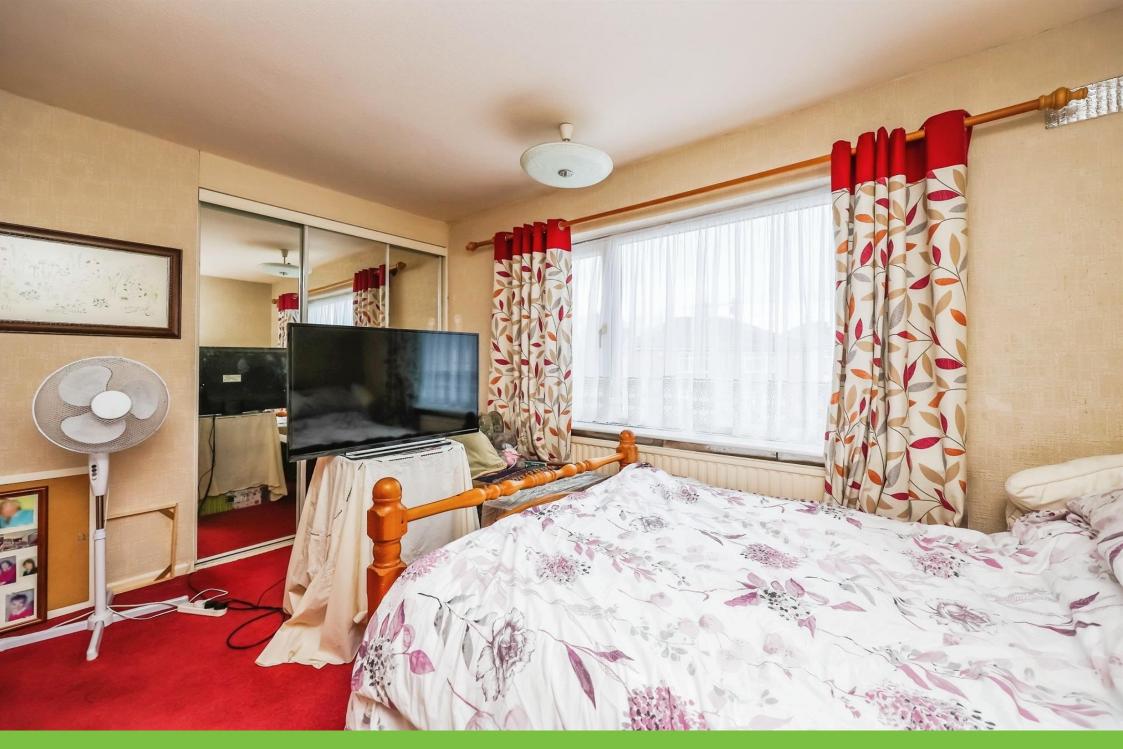

### **Bedroom One**

12' 10" Plus recess x 10' 6" ( 3.91 m Plus recess x 3.20 m )

With a double glazed window to the front, sliding mirror wardrobes and radiator.