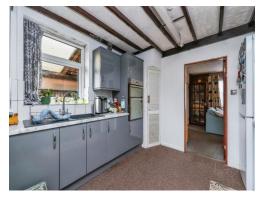

## Kitchen Diner

18' 9" x 10' 1" ( 5.71m x 3.07m )

A modern fitted kitchen with a range of matching wall and base units with complementary work surfaces over and an inset sink and drainer unit with mixer tap over. There is a double electric oven, electric hob with extractor over, two radiators and space for a free standing fridge freezer. There are French doors leading out to the rear as well as a double glazed window to the rear and to the side. There is also a door leading to the utility room.