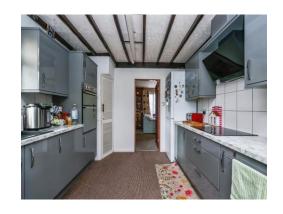

## Kitchen Diner

18' 9" x 10' 1" ( 5.71m x 3.07m )

A modern fitted kitchen with a range of matching wall and base units with complementary work surfaces over and an inset sink and drainer unit with mixer tap over. There is a double electric oven, electric hob with extractor over, two radiators and space for a free standing fridge freezer. There are French doors leading out to the rear as well as a double glazed window to the rear and to the side. There is also a door leading to the utility room.