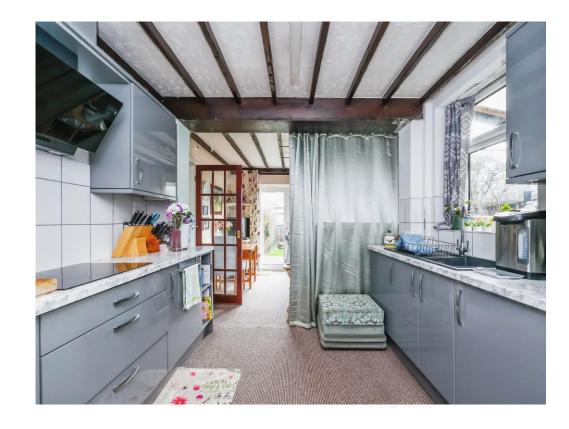

## Kitchen Diner

18' 9" x 10' 1" ( 5.71m x 3.07m )

A modern fitted kitchen with a range of matching wall and base units with complementary work surfaces over and an inset sink and drainer unit with mixer tap over. There is a double electric oven, electric hob with extractor over, two radiators and space for a free standing fridge freezer. There are French doors leading out to the rear as well as a double glazed window to the rear and to the side. There is also a door leading to the utility room.