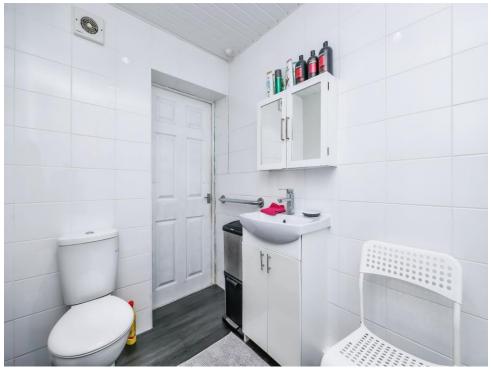

### **Shower Room**

Fitted with a vanity sink unit. low level W/C, chrome heated towel rail and walk-in shower with electric shower over.