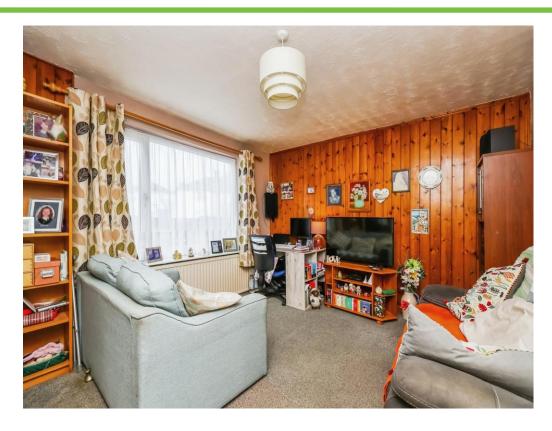

## Lounge

12' 10" x 11' 9" ( 3.91m x 3.58m )

With a double glazed window to the front and door leading to the kitchen diner.