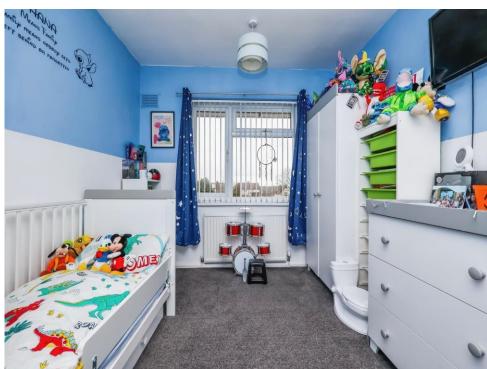

## **Bedroom One**

12' 3" x 9' 10" ( 3.73m x 3.00m )

With a double glazed window to the front and a radiator.

## **Bedroom Two**

11' 2" x 9' 2" ( 3.40m x 2.79m )

With a double glazed window to the rear, radiator and built in storage.

### **Bedroom Three**

8' 11" x 7' 11" ( 2.72m x 2.41m )

With a double glazed window to the rear and a radiator.