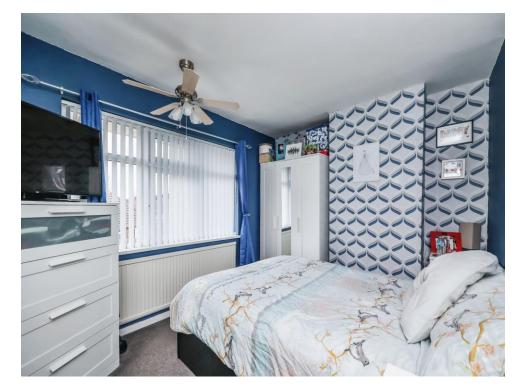

## **Bedroom One**

12' 3" x 9' 10" ( 3.73m x 3.00m )

With a double glazed window to the front and a radiator.

## **Bedroom Two**

11' 2" x 9' 2" ( 3.40m x 2.79m )

With a double glazed window to the rear, radiator and built in storage.

### **Bedroom Three**

8' 11" x 7' 11" ( 2.72m x 2.41m )

With a double glazed window to the rear and a radiator.