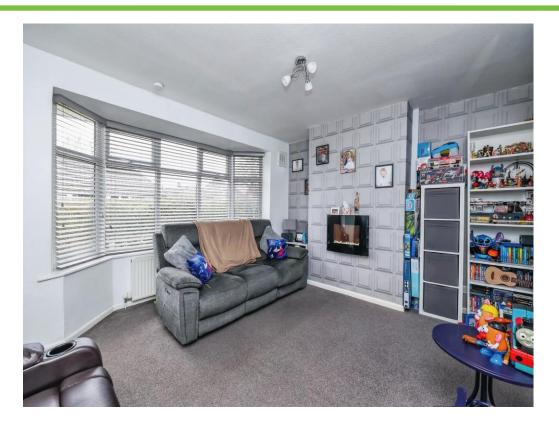

## Lounge

14' x 12' 10" ( 4.27m x 3.91m )

With a double glazed window to the front, two radiators, electric fireplace and door leading to the kitchen.