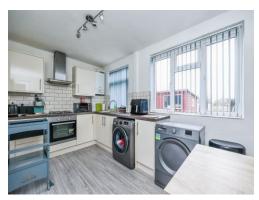

## **Kitchen Diner**

13' 6" x 9' 6" ( 4.11m x 2.90m )

A fitted kitchen with matching wall and base units with complementary work surfaces over with an inset sink and drainer unit with mixer tap over. There is an electric oven, gas hob and extractor over. There is space and plumbing for a washing machine, space for a free standing fridge freezer, radiator, double glazed window to the rear and a UPVC door at the side leading out to the garden. The boiler is also located in the kitchen.