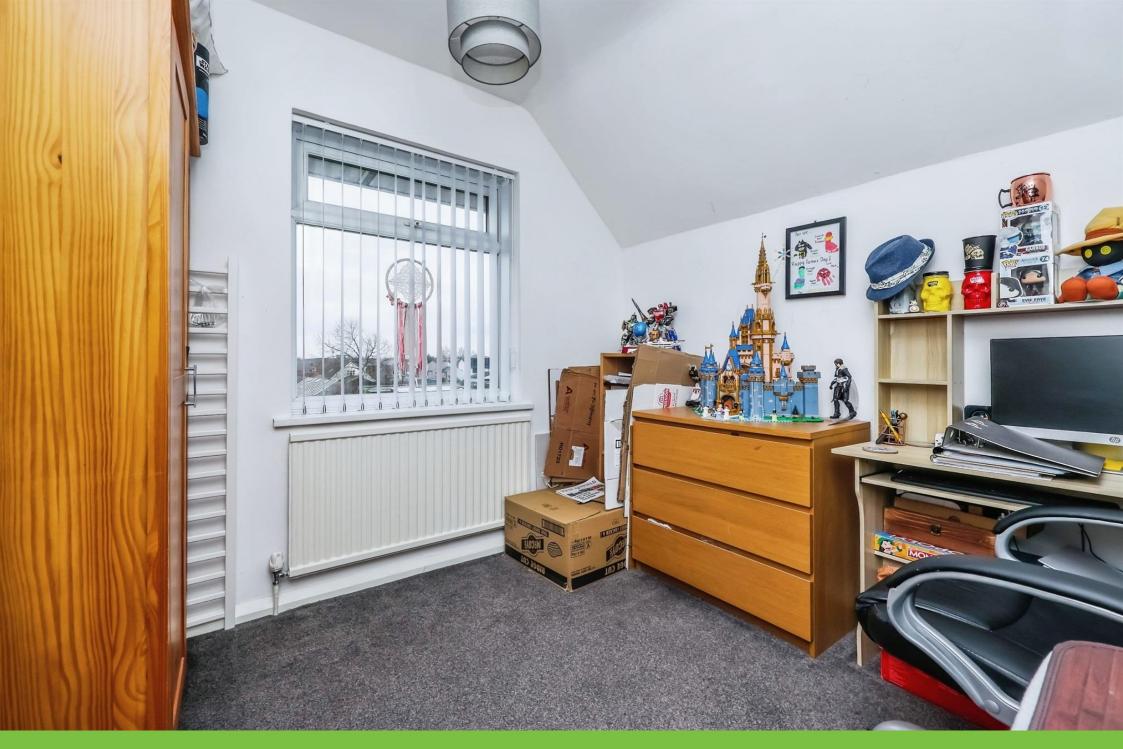

## **Bedroom One**

12' 3" x 9' 10" ( 3.73m x 3.00m )

With a double glazed window to the front and a radiator.

## **Bedroom Two**

11' 2" x 9' 2" ( 3.40m x 2.79m )

With a double glazed window to the rear, radiator and built in storage.

### **Bedroom Three**

8' 11" x 7' 11" ( 2.72m x 2.41m )

With a double glazed window to the rear and a radiator.