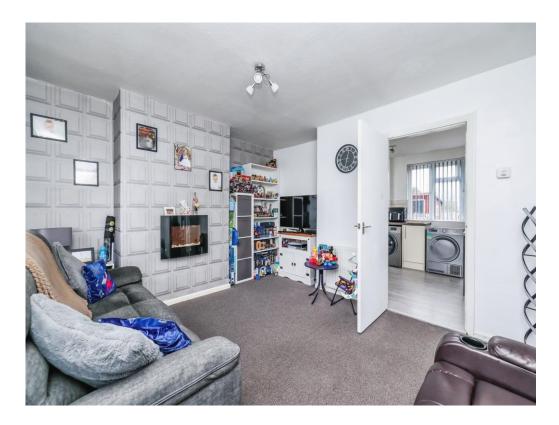

## Lounge

14' x 12' 10" ( 4.27m x 3.91m )

With a double glazed window to the front, two radiators, electric fireplace and door leading to the kitchen.