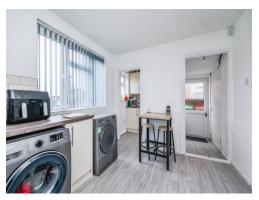

## **Utility Area**

With wall and base units and a double glazed obscure window to the rear.