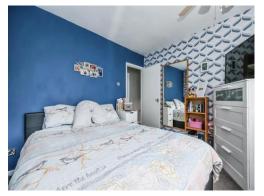

## **Bedroom Two**

11' 2" x 9' 2" ( 3.40m x 2.79m )

With a double glazed window to the rear, radiator and built in storage.