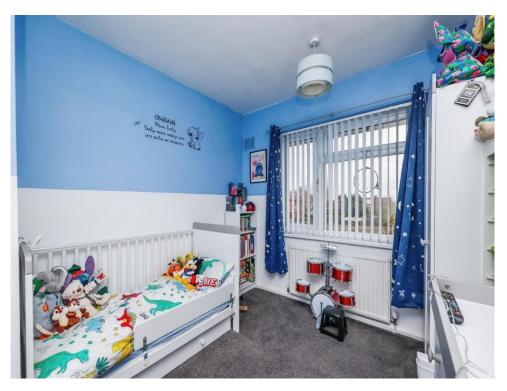

### **Bedroom Three**

8' 11" x 7' 11" ( 2.72m x 2.41m )

With a double glazed window to the rear and a radiator.