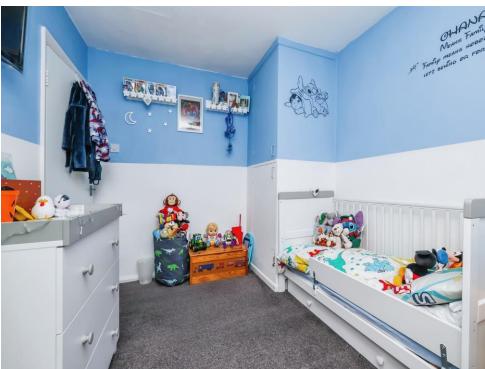

## **Bedroom One**

12' 3" x 9' 10" ( 3.73m x 3.00m )

With a double glazed window to the front and a radiator.

## **Bedroom Two**

11' 2" x 9' 2" ( 3.40m x 2.79m )

With a double glazed window to the rear, radiator and built in storage.

### **Bedroom Three**

8' 11" x 7' 11" ( 2.72m x 2.41m )

With a double glazed window to the rear and a radiator.