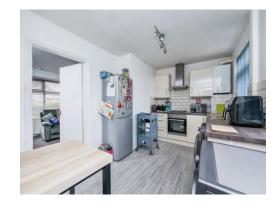

## **Kitchen Diner**

13' 6" x 9' 6" ( 4.11m x 2.90m )

A fitted kitchen with matching wall and base units with complementary work surfaces over with an inset sink and drainer unit with mixer tap over. There is an electric oven, gas hob and extractor over. There is space and plumbing for a washing machine, space for a free standing fridge freezer, radiator, double glazed window to the rear and a UPVC door at the side leading out to the garden. The boiler is also located in the kitchen.