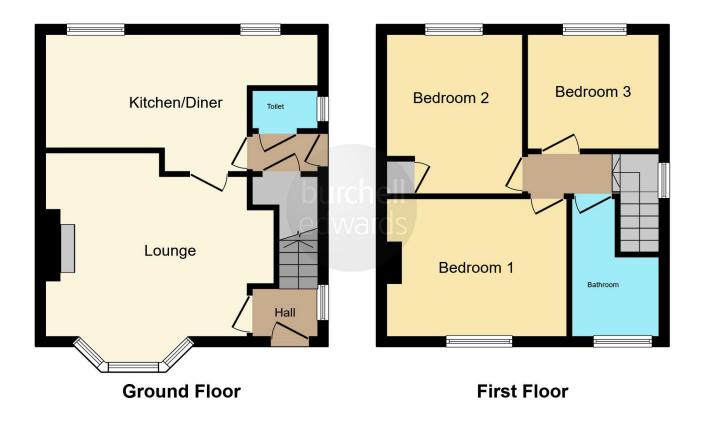

### **Ground Floor**

## **Entrance Hall**

Accessed via a UPVC door, with a double glazed window to the side and a radiator.

## Lounge

14' x 12' 10" ( 4.27m x 3.91m )

With a double glazed window to the front, two radiators, electric fireplace and door leading to the kitchen.

## **Kitchen Diner**

13' 6" x 9' 6" ( 4.11m x 2.90m )

A fitted kitchen with matching wall and base units with complementary work surfaces over with an inset sink and drainer unit with mixer tap over. There is an electric oven, gas hob and extractor over. There is space and plumbing for a washing machine, space for a free standing fridge freezer, radiator, double glazed window to the rear and a UPVC door at the side leading out to the garden. The boiler is also located in the kitchen.

## **Utility Area**

With wall and base units and a double glazed obscure window to the rear.

### Cloakroom

Fitted with a low level W/C and a double glazed obscure window to the side.

### **First Floor**

## Landing

With a double glazed obscure window to the side and loft access which is part boarded.

## **Bedroom One**

12' 3" x 9' 10" ( 3.73m x 3.00m )

With a double glazed window to the front and a radiator.

## **Bedroom Two**

11' 2" x 9' 2" ( 3.40m x 2.79m )

With a double glazed window to the rear, radiator and built in storage.

### **Bedroom Three**

8' 11" x 7' 11" ( 2.72m x 2.41m )

With a double glazed window to the rear and a radiator.

#### **Bathroom**

Fitted with a low level W/C, bath with a mains fed shower over and vanity unit. There is also a chrome heated towel rail, extractor fan and a double glazed obscure window to the front.