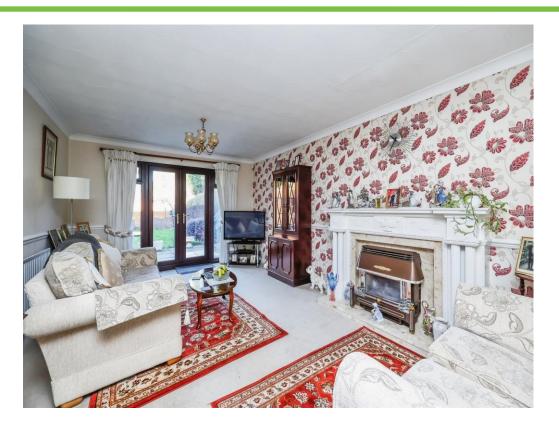

## Lounge

12' 2" x 23' 7" ( 3.71m x 7.19m )

Having a gas fire with mantle over, newly fitted carpet flooring, two radiators and french doors leading to the garden.