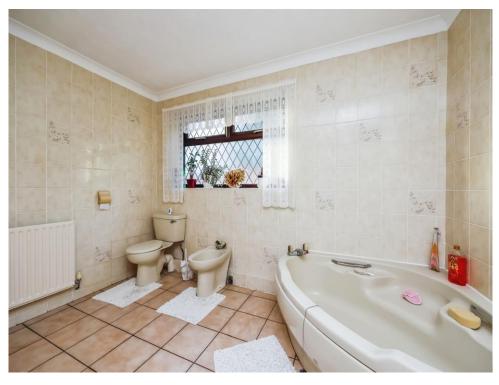

#### **Bathroom**

.11' 4" x 8' 1" Plus recess (  $3.45 \, \mathrm{m}$  x 2.46m Plus recess )

Having a four piece suite comprising of corner bath, low level WC, vanity wash hand basin and bidet with tiled walls and floor, obscured window to the side elevation, radiator.