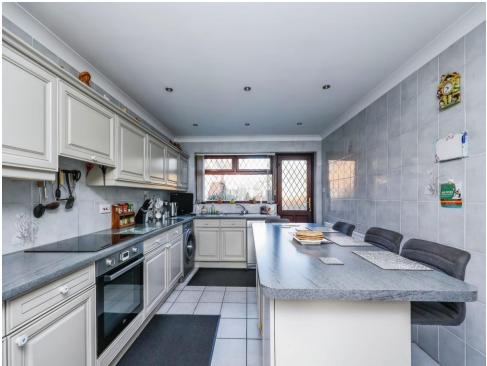

## Kitchen/ Diner

16' 9" x 10' 6" (5.11m x 3.20m)

Having tiled flooring and tiled walls, wall and base units with work surfaces over, inset sink, space and plumbing for washing machine and dishwasher, electric oven and electric hob with extractor hood, integrated fridge freezer, a radiator, spot lights, window and UPVC door to the rear elevation.