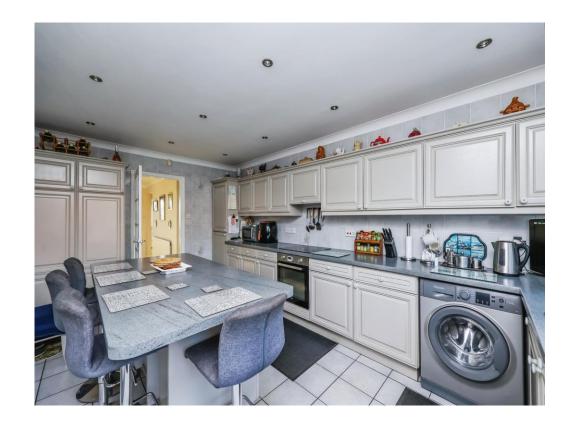

## Kitchen/ Diner

16' 9" x 10' 6" (5.11m x 3.20m)

Having tiled flooring and tiled walls, wall and base units with work surfaces over, inset sink, space and plumbing for washing machine and dishwasher, electric oven and electric hob with extractor hood, integrated fridge freezer, a radiator, spot lights, window and UPVC door to the rear elevation.