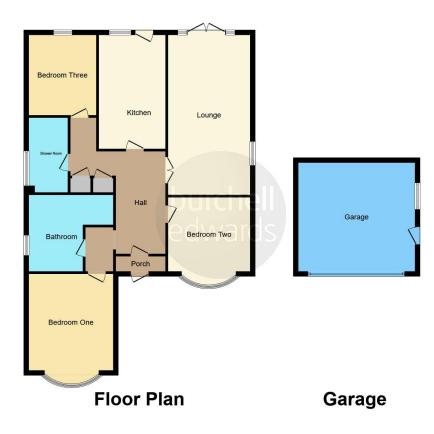

### **Entrance Porch**

Accessed via UPVC door leading into the hallway with tiled flooring and half glazed wooden door to entrance hallway.

## Hallway

Having a a radiator, two storage cupboards one of which houses the boiler and door off to:-

## Lounge

12' 2" x 23' 7" ( 3.71m x 7.19m )

Having a gas fire with mantle over, newly fitted carpet flooring, two radiators and french doors leading to the garden.

## Kitchen/ Diner

16' 9" x 10' 6" (5.11m x 3.20m)

Having tiled flooring and tiled walls, wall and base units with work surfaces over, inset sink, space and plumbing for washing machine and dishwasher, electric oven and electric hob with extractor hood, integrated fridge freezer, a radiator, spot lights, window and UPVC door to the rear elevation.

## **Shower Room**

Having tiled walls, tiled flooring, a low level W.C, bidet, a radiator, pedestal wash hand

basin, obscured window to the side elevation and mains fed corner shower cubicle.

#### **Bathroom**

.11' 4" x 8' 1" Plus recess (  $3.45 \, \mathrm{m}$  x 2.46m Plus recess )

Having a four piece suite comprising of corner bath, low level WC, vanity wash hand basin and bidet with tiled walls and floor, obscured window to the side elevation, radiator.

#### **Bedroom One**

10' 3" x 14' 1" ( 3.12m x 4.29m )

Having a radiator, bay window to the front elevation, carpet flooring and built-in furniture including wardrobes, dresser and bedside tables.

## **Bedroom Two**

10' 11" x 11' 11" ( 3.33m x 3.63m )

Currently being used as a dining room and having bay window to the front elevation and radiator.

#### **Bedroom Three**

9' x 11' 8" ( 2.74m x 3.56m )

Having a radiator, window to the rear and two built-in wardrobes.

# **Double Garage**

Having up and over door, light, power and side access door.

Residential Sales & Lettings | Mortgage Services | Conveyancing | Surveyors | Land & New Homes

This floor plan is for illustrative purposes only. It is not drawn to scale. Any measurements, floor areas (including any total floor area), openings and orientation are approximate. No details are guaranteed, they cannot be relied upon for any purpose and they do not form part of any agreement. No liability is taken for any error, omission or misstatement. A party must rely upon its own inspection(s). Powered by www.focalagent.com