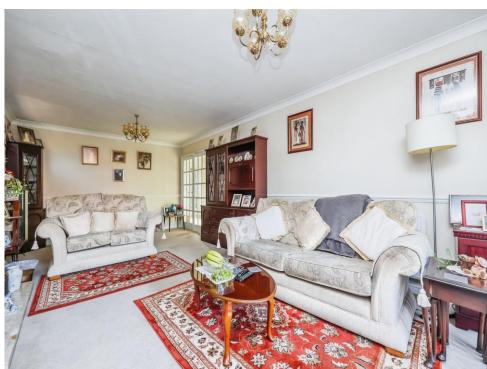

## Lounge

12' 2" x 23' 7" ( 3.71m x 7.19m )

Having a gas fire with mantle over, newly fitted carpet flooring, two radiators and french doors leading to the garden.