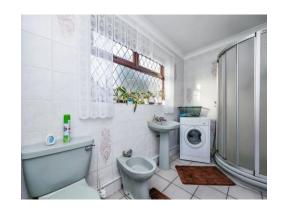

## **Shower Room**

Having tiled walls, tiled flooring, a low level W.C, bidet, a radiator, pedestal wash hand

basin, obscured window to the side elevation and mains fed corner shower cubicle.