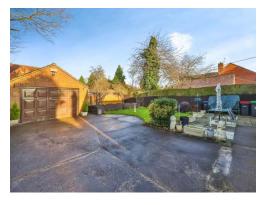

Set on a generous garden plot it has beautiful front and rear gardens with spacious Driveway giving off road parking for multiple cars and which leads to the Double Garage.

#### Outside

To the front of the property is a pressed concrete driveway providing off road parking, a laid lawn section with mature borders inset with bushes and shrubs.

To the rear the garden is mainly laid to lawn with fruit trees, mature shrubs, bush borders, a greenhouse, vegetable patch and a garage

# **Double Garage**

Having up and over door, light, power and side access door.

Residential Sales & Lettings | Mortgage Services | Conveyancing | Surveyors | Land & New Homes

This floor plan is for illustrative purposes only. It is not drawn to scale. Any measurements, floor areas (including any total floor area), openings and orientation are approximate. No details are guaranteed, they cannot be relied upon for any purpose and they do not form part of any agreement. No liability is taken for any error, omission or misstatement. A party must rely upon its own inspection(s). Powered by www.focalagent.com