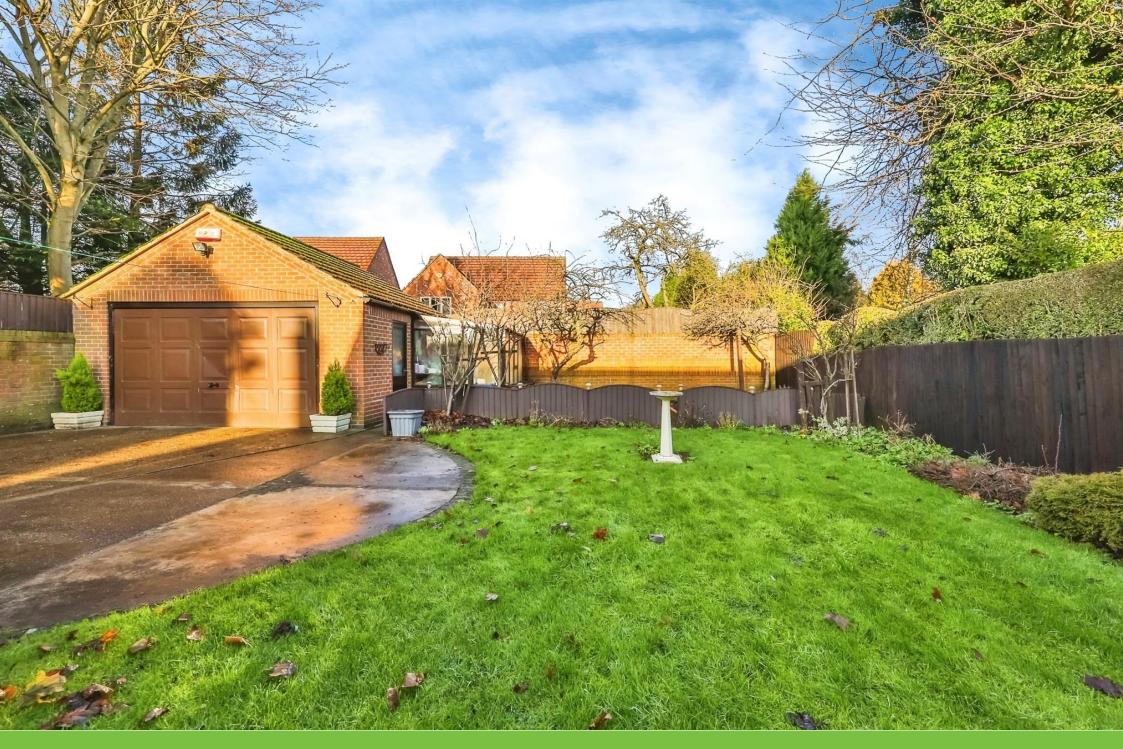

Set on a generous garden plot it has beautiful front and rear gardens with spacious Driveway giving off road parking for multiple cars and which leads to the Double Garage.

#### Outside

To the front of the property is a pressed concrete driveway providing off road parking, a laid lawn section with mature borders inset with bushes and shrubs.

To the rear the garden is mainly laid to lawn with fruit trees, mature shrubs, bush borders, a greenhouse, vegetable patch and a garage

# **Double Garage**

Having up and over door, light, power and side access door.

Residential Sales & Lettings | Mortgage Services | Conveyancing | Surveyors | Land & New Homes

This floor plan is for illustrative purposes only. It is not drawn to scale. Any measurements, floor areas (including any total floor area), openings and orientation are approximate. No details are guaranteed, they cannot be relied upon for any purpose and they do not form part of any agreement. No liability is taken for any error, omission or misstatement. A party must rely upon its own inspection(s). Powered by www.focalagent.com