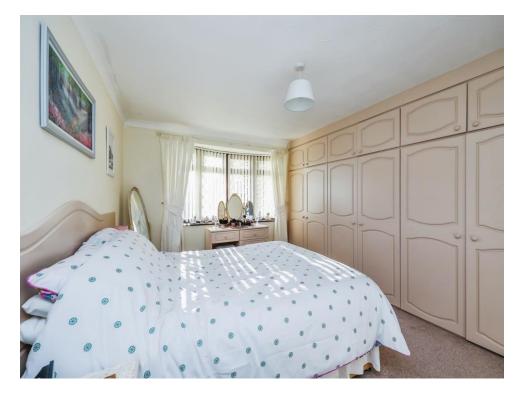

#### **Bedroom One**

10' 3" x 14' 1" ( 3.12m x 4.29m )

Having a radiator, bay window to the front elevation, carpet flooring and built-in furniture including wardrobes, dresser and bedside tables.