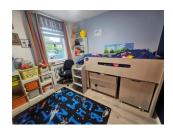

# **Bedroom Two** 8' 7" x 10' 8" ( 2.62m x 3.25m )

Having double glazed window to the rear elevation and loft access,