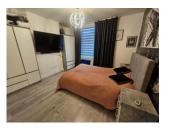

# **Bedroom One** 11' 6" x 10' 8" ( 3.51m x 3.25m )

Having double glazed window to the front elevation, a radiator and laminate flooring.