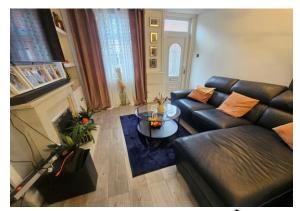

# **Lounge** 10' 3" x 11' 3" ( 3.12m x 3.43m )

Accessed via UPVC door leading into the lounge where there is gas fire, double glazed window to the front elevation and a radiator.