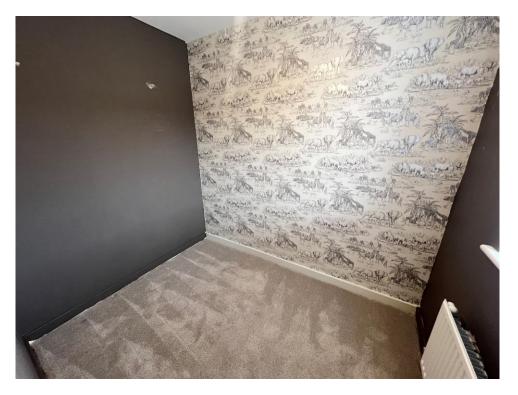

#### **Bedroom Three**

.Irregular Shaped Room 5' 8" x 5' 7" plus recess (

1.73m x 1.70m)

Having window to the front elevation and a radiator.