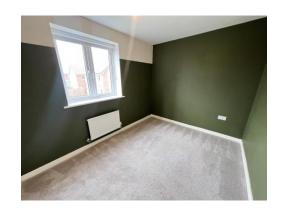

#### **Bedroom Two**

10' 2" x 7' 10" ( 3.10m x 2.39m )

Having built-in wardrobe, window to the rear elevation and a radiator.

#### **Bedroom Three**

.Irregular Shaped Room 5' 8" x 5' 7" plus recess (

1.73m x 1.70m)

Having window to the front elevation and a radiator.