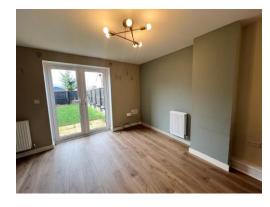

# Kitchen/Dining/Lounge

12' 3" x 12' 1" ( 3.73m x 3.68m )

Having understairs storage, window to the front elevation, French doors leading out to the garden, fitted wall and base units with work surfaces over, inset sink and a half, window to the front elevation, plumbing for washing machine, space for fridge freezer.