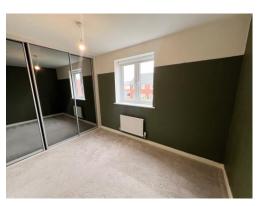

#### **Master Bedroom**

8' 8" x 17' 11" ( 2.64m x 5.46m )

Having two velux windows, a radiator and loft access.