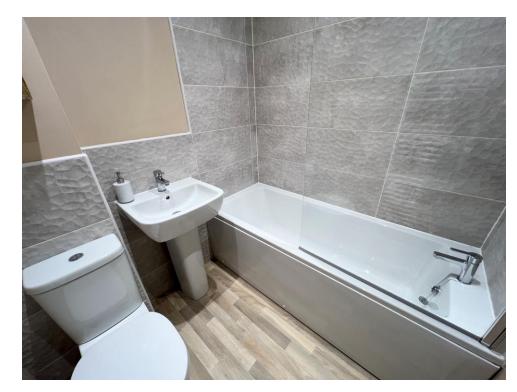

#### **Bathroom**

Having a low level W.C, pedestal wash hand basin, bath with mains fed shower over and heated towel rail.