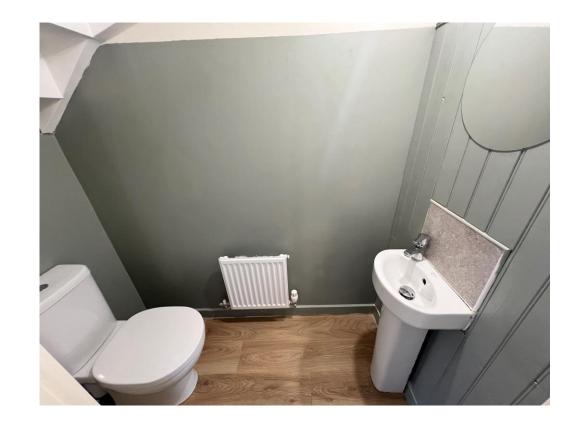

#### W.C

Having a radiator, low level W.C and pedestal wash hand basin.

#### **Bathroom**

Having a low level W.C, pedestal wash hand basin, bath with mains fed shower over and heated towel rail.