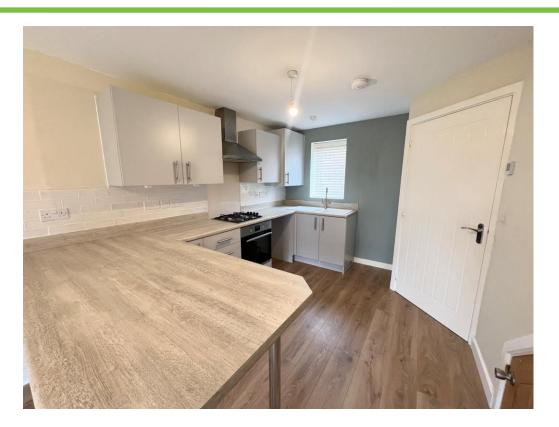

# Kitchen/Dining/Lounge

12' 3" x 12' 1" ( 3.73m x 3.68m )

Having understairs storage, window to the front elevation, French doors leading out to the garden, fitted wall and base units with work surfaces over, inset sink and a half, window to the front elevation, plumbing for washing machine, space for fridge freezer.