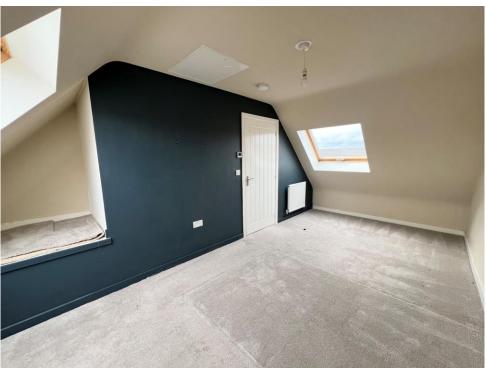

### **Second Floor**

#### **Master Bedroom**

8' 8" x 17' 11" ( 2.64m x 5.46m )

Having two velux windows, a radiator and loft access.