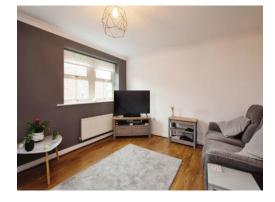

### Lounge

.14' 7" x 10' 11" ( 4.45m x 3.33m )

Having two UPVC double glazed windows to the front elevation, laminate flooring, TV point, two central heating radiators and coving to the ceiling.