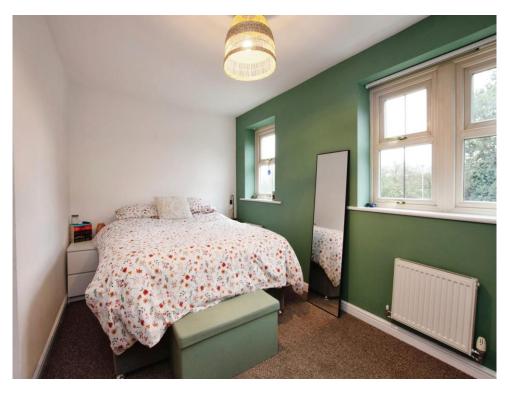

### **Master Bedroom**

12' 8" x 9' 9" ( 3.86m x 2.97m )

Having a range of built-in wardrobes, two central heating radiators, UPVC double glazed windows to the front elevation and access to the en suite.