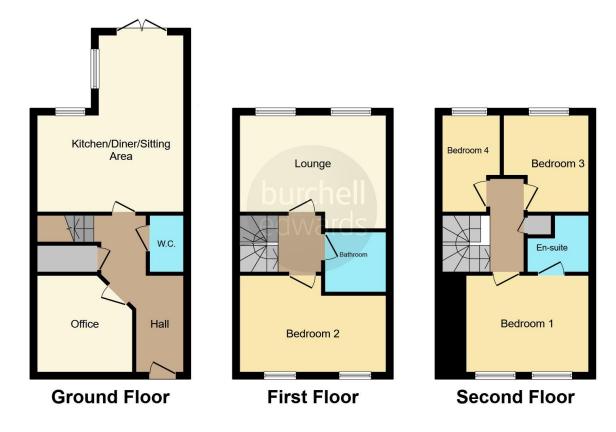

# **Property Description**

MUST BE VIEWED - This spacious mid terrace town house is set over three floors and offers spacious accommodation on all levels.

On the ground floor there is an entrance hallway, WC, study and spacious re-fitted kitchen diner with integrated appliances and snug seating area having French doors leading out to the rear garden.

On the first floor three is a lounge and double bedroom plus family bathroom with a further three bedrooms the master having en-suite shower room on the second floor.

Outside there is front foregarden and enclosed easy maintenance rear garden with accessway leading to the off road parking spaces

# **Entrance Hallway**

Entered into via UPVC front door with laminate flooring and central heating radiator.

### **Downstairs W.C**

Having a low level W.C, wash hand basin, recess spot lights and extractor fan.

# Study

9' 9" x 9' 7" ( 2.97m x 2.92m )

Having UPVC double glazed window to the front elevation and central heating radiator.

# **Open Plan Kitchen/ Diner**

17' 4" Max x 14' 6" Max ( 5.28m Max x 4.42m Max ) Refitted kitchen having a range of modern wall, base and drawer units with complimentary work surfaces over, inset one and a half bowl sink and drainer, integrated dishwasher, integrated washing machine, integrated fridge freezer, integrated microwave, integrated electric oven and gas hob, tiled flooring, two central heating radiators, UPVC window to the rear elevation, UPVC double glazed French doors leading out to the rear garden and wall mounted central heating boiler.

## **First Floor Landing**

Having central heating radiator and access to:-

### Lounge

.14' 7" x 10' 11" ( 4.45m x 3.33m )

Having two UPVC double glazed windows to the front elevation, laminate flooring, TV point, two central heating radiators and coving to the ceiling.

#### **Bedroom Two**

14' 6" x 10' 1" ( 4.42m x 3.07m )

Having two UPVC double glazed windows and two central heating radiators.

#### **Bedroom Three**

10' 5" x 6' 3" ( 3.17m x 1.91m )

Having UPVC double glazed window to the rear elevation and central heating radiator.

### **Bedroom Four**

10' 3" x 7' 1" ( 3.12m x 2.16m )
Having UPVC double glazed window to the rear elevation and central heating radiator.

### **Bathroom**

Fitted with a three piece suite comprising of panelled bath with mains fed shower over, pedestal wash hand basin and low level W.C, heated towel rail, tiled splashbacks and tiled flooring.

# **Second Floor Landing**

Having built-in airing cupboard and loft hatch.

### **Master Bedroom**

12' 8" x 9' 9" ( 3.86m x 2.97m )

Having a range of built-in wardrobes, two central heating radiators, UPVC double glazed windows to the front elevation and access to the en suite.

### **En Suite**

Having a built-in mains fed shower cubicle, low level W.C and pedestal wash hand basin, a radiator and extractor fan.