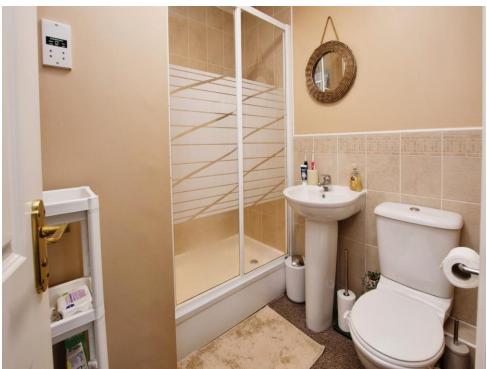

### **En Suite**

Having a built-in mains fed shower cubicle, low level W.C and pedestal wash hand basin, a radiator and extractor fan.