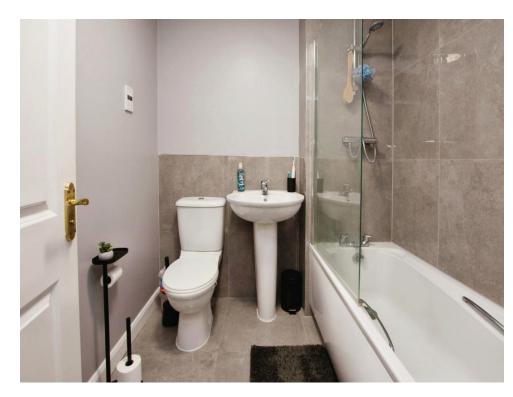

### **Bathroom**

Fitted with a three piece suite comprising of panelled bath with mains fed shower over, pedestal wash hand basin and low level W.C, heated towel rail, tiled splashbacks and tiled flooring.