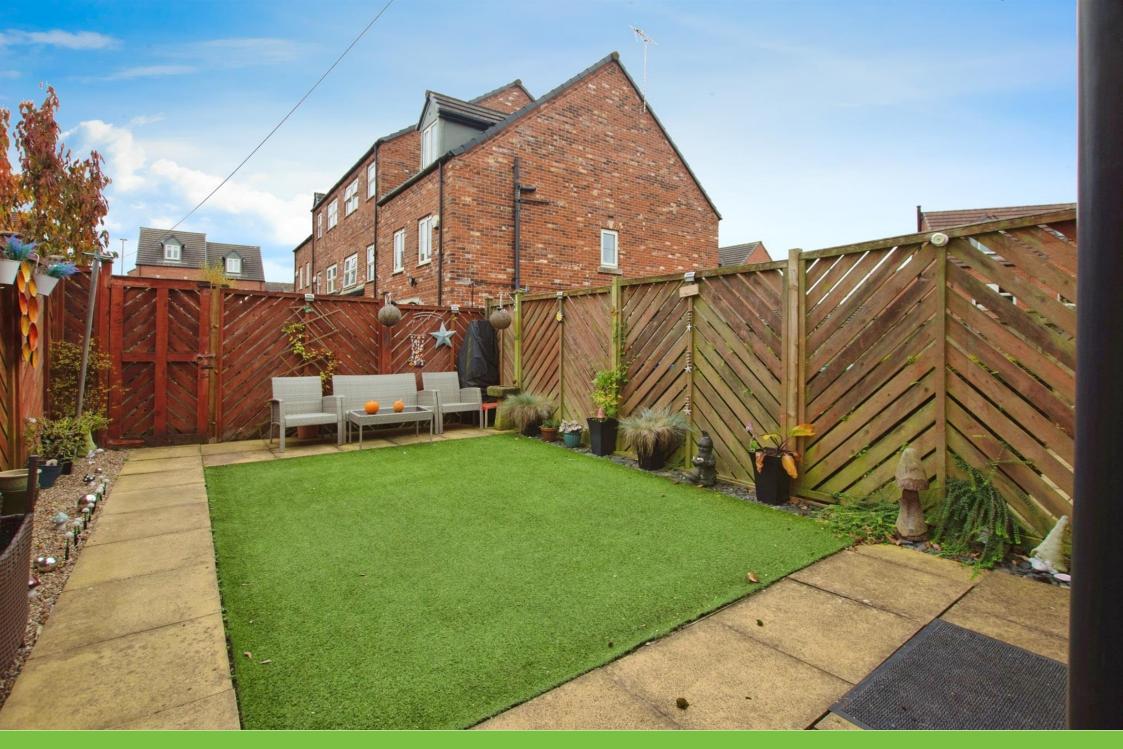

#### **Outside**

To the front of the property is a paved fore garden with decorative borders.

The enclosed landscaped rear garden has artificial grass, paved patio area, fenced boundaries and rear access leading to the car parking.