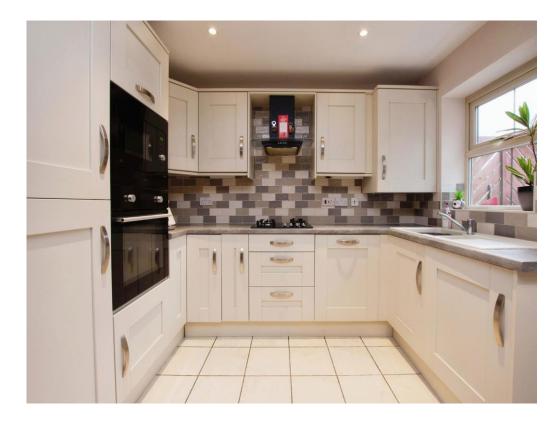

# **Open Plan Kitchen/ Diner**

17' 4" Max x 14' 6" Max ( 5.28m Max x 4.42m Max ) Refitted kitchen having a range of modern wall, base and drawer units with complimentary work surfaces over, inset one and a half bowl sink and drainer, integrated dishwasher, integrated washing machine, integrated fridge freezer, integrated microwave, integrated electric oven and gas hob, tiled flooring, two central heating radiators, UPVC window to the rear elevation, UPVC double glazed French doors leading out to the rear garden and wall mounted central heating boiler.