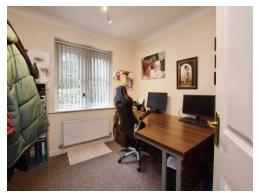

# Study

9' 9" x 9' 7" ( 2.97m x 2.92m )

Having UPVC double glazed window to the front elevation and central heating radiator.