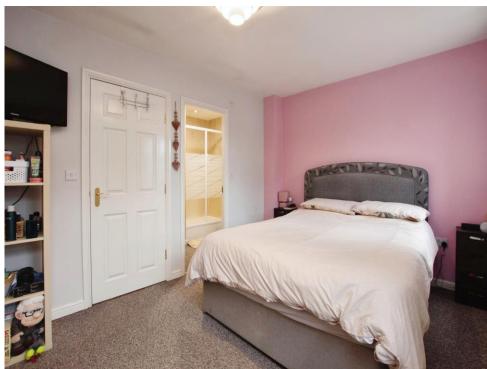

### **Master Bedroom**

12' 8" x 9' 9" ( 3.86m x 2.97m )

Having a range of built-in wardrobes, two central heating radiators, UPVC double glazed windows to the front elevation and access to the en suite.