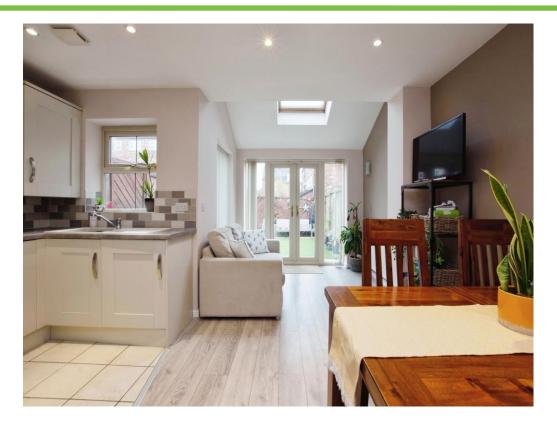

# **Open Plan Kitchen/ Diner**

17' 4" Max x 14' 6" Max ( 5.28m Max x 4.42m Max ) Refitted kitchen having a range of modern wall, base and drawer units with complimentary work surfaces over, inset one and a half bowl sink and drainer, integrated dishwasher, integrated washing machine, integrated fridge freezer, integrated microwave, integrated electric oven and gas hob, tiled flooring, two central heating radiators, UPVC window to the rear elevation, UPVC double glazed French doors leading out to the rear garden and wall mounted central heating boiler.