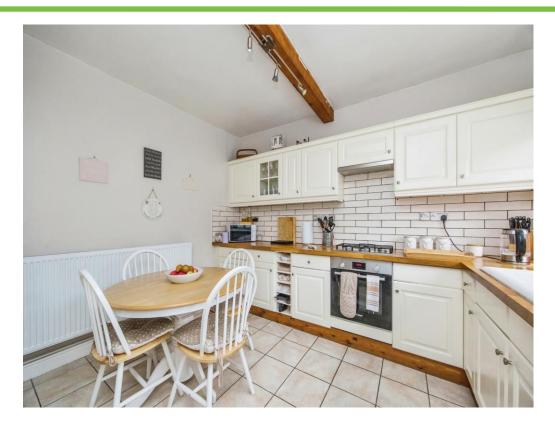

## Kitchen

10' 2" x 12' 1" ( 3.10m x 3.68m ) having wall and base units with work surfaces over, electric oven with gas hob, space and plumbing for a dishwasher, tiled flooring, space for fridge freezer, a radiator, sink unit with mixer tap and double glazed window to the front elevation.