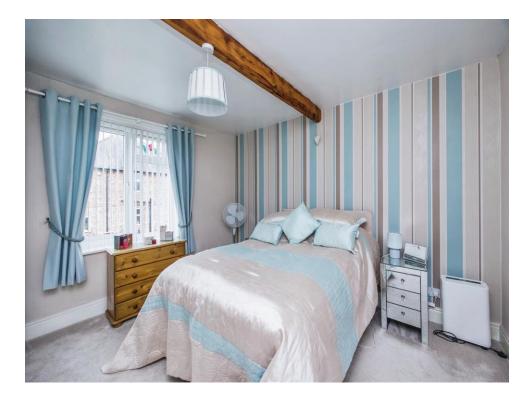

## Bedroom One

.12' 1" x 12' 1" (  $3.68m\ x\ 3.68m\ )$  Having double glazed window to the rear elevation and a radiator.

## **Bedroom Two**

12' 2" x 9' 1" ( 3.71m x 2.77m ) Having double glazed window to the front elevation and a radiator.