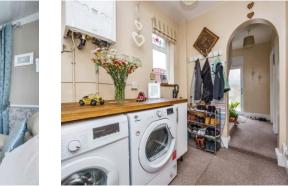

## Hallway

Having base units with plumbing and space for washing machine and tumble dryer, wall mounted boiler and a radiator.