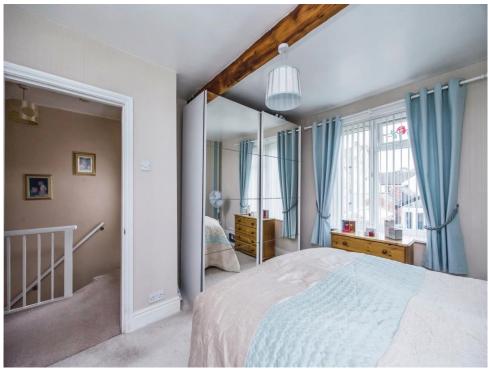

## Bedroom One

.12' 1" x 12' 1" (  $3.68m\ x\ 3.68m\ )$  Having double glazed window to the rear elevation and a radiator.

## **Bedroom Two**

12' 2" x 9' 1" ( 3.71m x 2.77m ) Having double glazed window to the front elevation and a radiator.