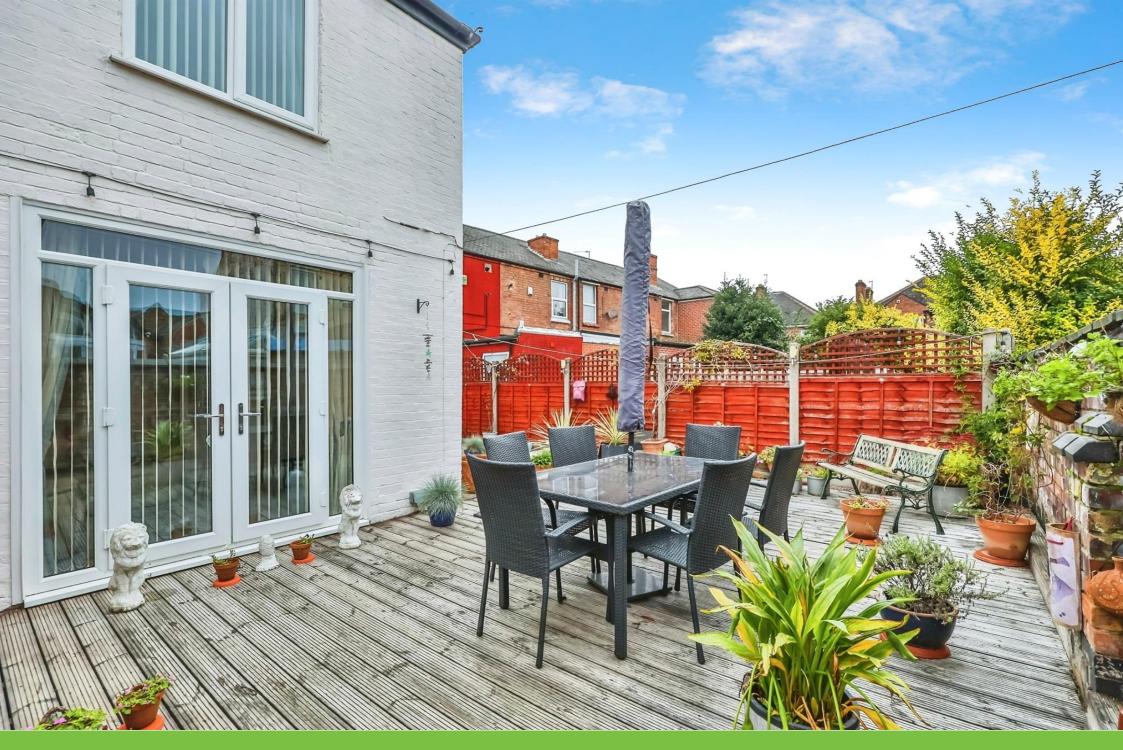

## Outside

To the front of the property is a gated paved driveway providing off road parking with a brick built outbuilding and gated side access.

To the rear the garden is fully decked with outside tap and outside power sockets.