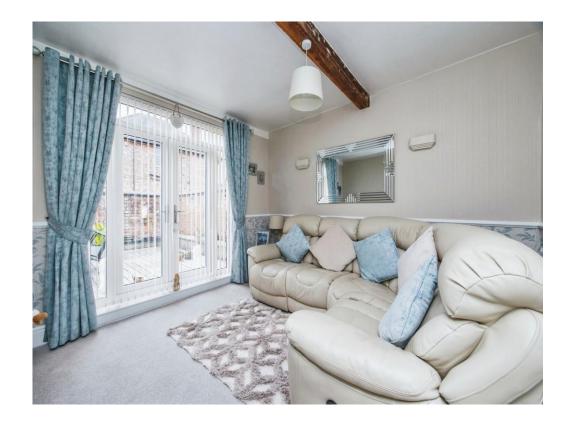

#### Lounge

 $12^{\prime}\,7^{\prime\prime}\,x\,12^{\prime}\,$  (  $3.84m\,x\,3.66m$  ) Having double glazed French doors to the rear elevation and a radiator.