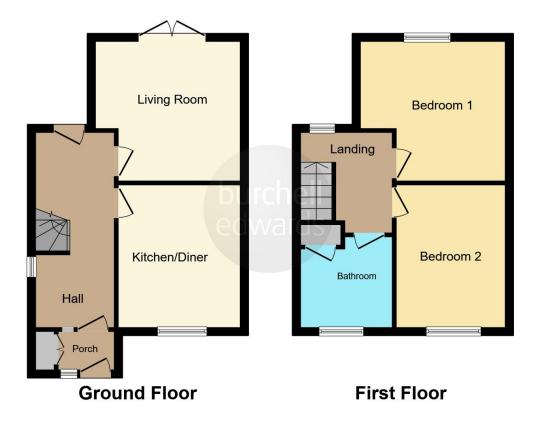

# **Property Description**

IDEAL FIRST TIME BUYER HOME! This character two bed semi-detached property is deceiving from the outside. With a spacious kitchen diner to the front and the living room overlooking the rear courtyard which is low maintenance.

To the first floor you will find two double sized bedrooms and family bathroom. Every room is so well presented, you will not be disappointed.

Call Burchell Edwards today on 01159680528

## **Entrance Porch**

The property is accessed via UPVC double glazed door leading into the porch with tiled flooring, a radiator and UPVC door leading into the hallway.

## Hallway

Having base units with plumbing and space for washing machine and tumble dryer, wall mounted boiler and a radiator.

## Kitchen

10' 2" x 12' 1" ( 3.10m x 3.68m ) having wall and base units with work surfaces over, electric oven with gas hob, space and plumbing for a dishwasher, tiled flooring, space for fridge freezer, a radiator, sink unit with mixer tap and double glazed window to the front elevation.

#### Lounge

 $12^{\prime}\,7^{\prime\prime}\,x\,12^{\prime}\,$  (  $3.84m\,x\,3.66m$  ) Having double glazed French doors to the rear elevation and a radiator.

# **First Floor Landing**

Having double glazed window to the side elevation.

## Bedroom One

.12' 1" x 12' 1" (  $3.68m\ x\ 3.68m\ )$  Having double glazed window to the rear elevation and a radiator.

## **Bedroom Two**

12' 2" x 9' 1" ( 3.71m x 2.77m ) Having double glazed window to the front elevation and a radiator.

#### Bathroom

Having a bath with shower over, vanity wash hand basin, low level W.C, extractor fan, double glazed obscured window to the front elevation and a radiator.

Residential Sales & Lettings | Mortgage Services | Conveyancing | Surveyors | Land & New Homes

This floor plan is for illustrative purposes only. It is not drawn to scale. Any measurements, floor areas (including any total floor area), openings and orientation are approximate. No details are guaranteed, they cannot be relied upon for any purpose and they do not form part of any agreement. No liability is taken for any error, omission or misstatement. A party must rely upon its own inspection(s). Powered by www.focalagent.com