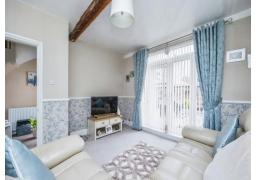

#### Lounge

 $12^{\prime}\,7^{\prime\prime}\,x\,12^{\prime}\,$  (  $3.84m\,x\,3.66m$  ) Having double glazed French doors to the rear elevation and a radiator.