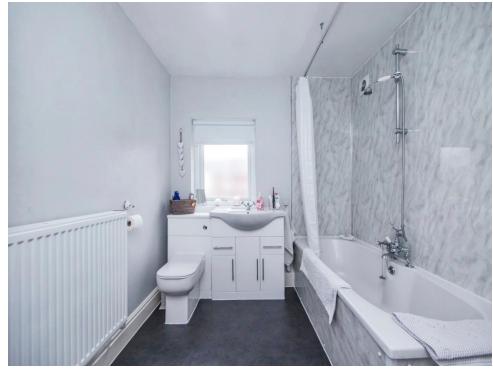

#### Bathroom

Having a bath with shower over, vanity wash hand basin, low level W.C, extractor fan, double glazed obscured window to the front elevation and a radiator.