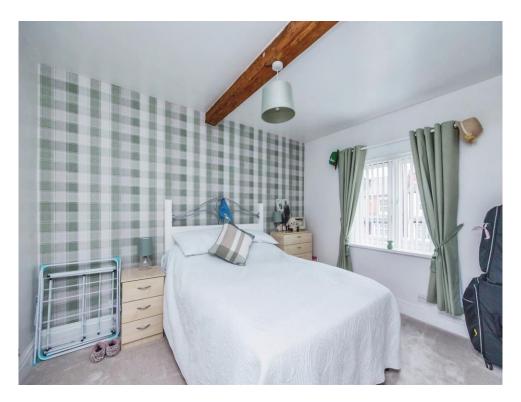

## Bedroom One

.12' 1" x 12' 1" (  $3.68m\ x\ 3.68m\ )$  Having double glazed window to the rear elevation and a radiator.

## **Bedroom Two**

12' 2" x 9' 1" ( 3.71m x 2.77m ) Having double glazed window to the front elevation and a radiator.