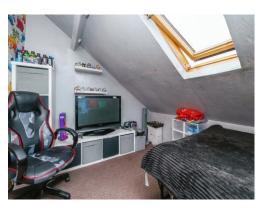

## **Bedroom Two**

10' 5" x 10' 2" ( 3.17m x 3.10m )
Having a radiator and velux style window.

## **Bedroom Three**

9' x 11' 8" ( 2.74m x 3.56m ) Having velux style window and a radiator.