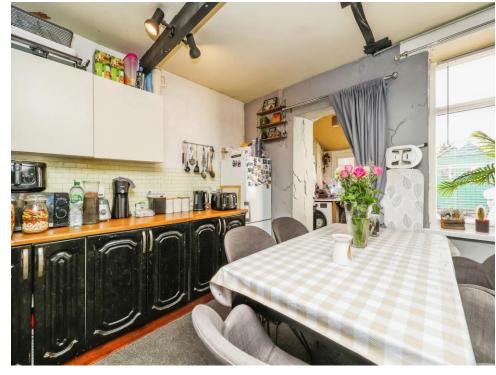

## Kitchen

Irregular Shaped Room 11' 9" x 15' 7" Plus recess ( 3.58m x 4.75m)

Having wall and base units with work surfaces, understairs storage, space for fridge freezer, a radiator, two double glazed windows to the rear elevation, space for gas cooker, UPVC door to the side elevation, inset sink and drainer, plumbing and space for a washing machine and dishwasher.