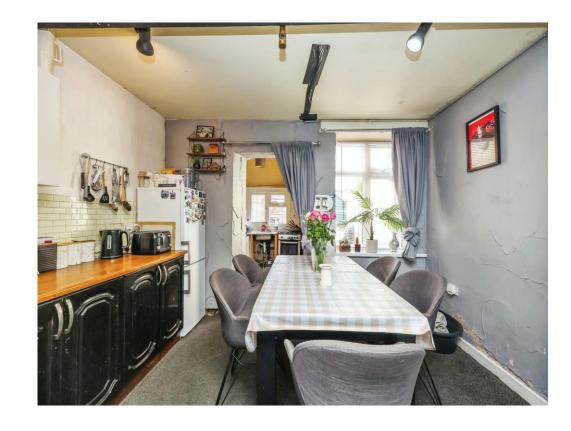

## Kitchen

Irregular Shaped Room 11' 9" x 15' 7" Plus recess ( 3.58m x 4.75m)

Having wall and base units with work surfaces, understairs storage, space for fridge freezer, a radiator, two double glazed windows to the rear elevation, space for gas cooker, UPVC door to the side elevation, inset sink and drainer, plumbing and space for a washing machine and dishwasher.