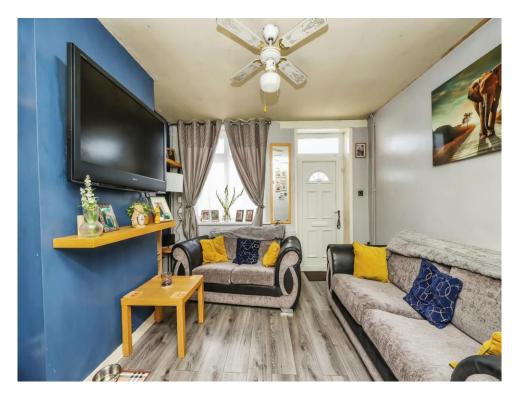

## Lounge

10' 8" x 11' 11" ( 3.25m x 3.63m )

The property is accessed via UPVC door leading into the lounge with double glazed window to the front elevation, laminate flooring, a radiator. door leading to the stairs and door to kitchen.