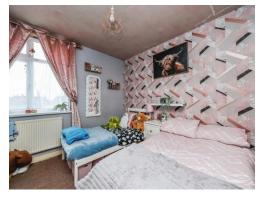

#### **Bedroom One**

12' 1" x 11' 9" ( 3.68m x 3.58m )
Having a radiator, window to the front elevation.

## **Bedroom Two**

10' 5" x 10' 2" ( 3.17m x 3.10m )
Having a radiator and velux style window.

## **Bedroom Three**

9' x 11' 8" ( 2.74m x 3.56m ) Having velux style window and a radiator.