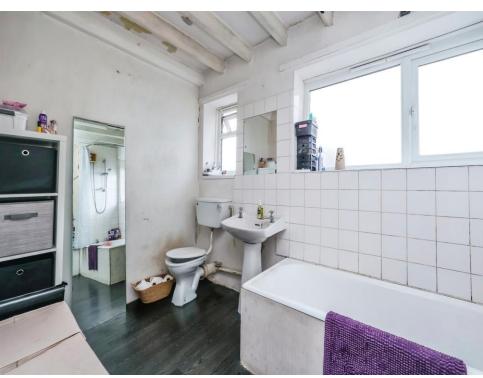

## **Bathroom**

Having a radiator, cupboard housing the boiler, bath with electric shower over, two obscured windows to the rear elevation, low level W.C and pedestal wash hand basin.