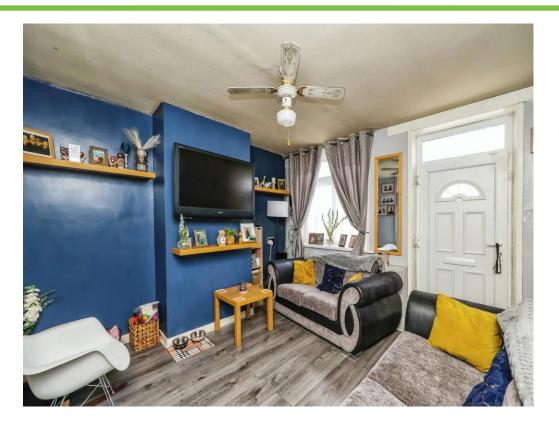

## Lounge

10' 8" x 11' 11" ( 3.25m x 3.63m )

The property is accessed via UPVC door leading into the lounge with double glazed window to the front elevation, laminate flooring, a radiator. door leading to the stairs and door to kitchen.