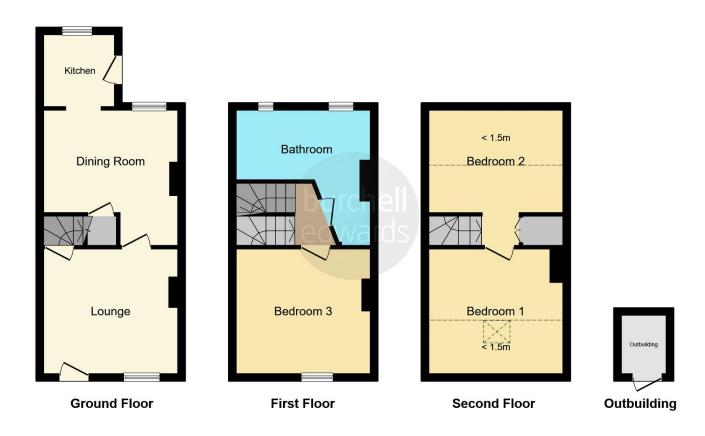

## Lounge

10' 8" x 11' 11" ( 3.25m x 3.63m )

The property is accessed via UPVC door leading into the lounge with double glazed window to the front elevation, laminate flooring, a radiator. door leading to the stairs and door to kitchen.

## Kitchen

Irregular Shaped Room 11' 9" x 15' 7" Plus recess ( 3.58m x 4.75m)

Having wall and base units with work surfaces, understairs storage, space for fridge freezer, a radiator, two double glazed windows to the rear elevation, space for gas cooker, UPVC door to the side elevation, inset sink and drainer, plumbing and space for a washing machine and dishwasher.

### First Floor

#### **Bedroom One**

12' 1" x 11' 9" ( 3.68m x 3.58m )
Having a radiator, window to the front elevation.

## **Bathroom**

Having a radiator, cupboard housing the boiler, bath with electric shower over, two obscured windows to the rear elevation, low level W.C and pedestal wash hand basin.

## Second Floor Landing

Having a built-in storage cupboard.

## **Bedroom Two**

10' 5" x 10' 2" ( 3.17m x 3.10m )
Having a radiator and velux style window.

## **Bedroom Three**

9' x 11' 8" ( 2.74m x 3.56m ) Having velux style window and a radiator.