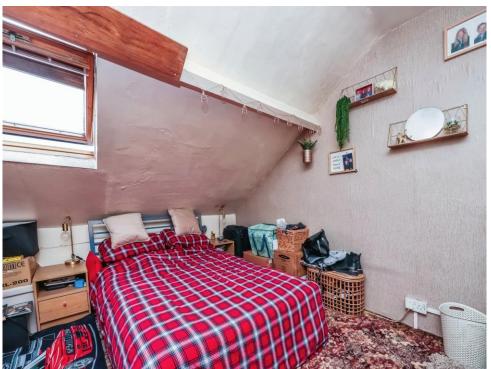

## **Bedroom Two**

10' 5" x 10' 2" ( 3.17m x 3.10m )
Having a radiator and velux style window.

## **Bedroom Three**

9' x 11' 8" ( 2.74m x 3.56m ) Having velux style window and a radiator.