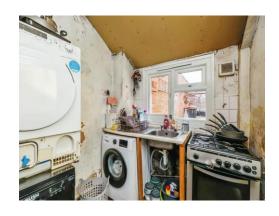

## Kitchen

Irregular Shaped Room 11' 9" x 15' 7" Plus recess ( 3.58m x 4.75m)

Having wall and base units with work surfaces, understairs storage, space for fridge freezer, a radiator, two double glazed windows to the rear elevation, space for gas cooker, UPVC door to the side elevation, inset sink and drainer, plumbing and space for a washing machine and dishwasher.