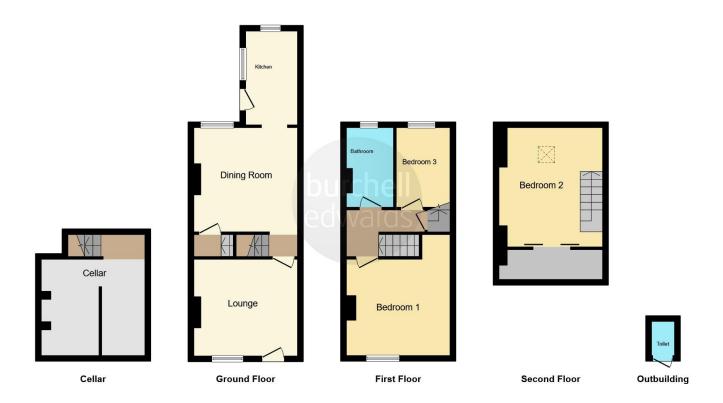

The property comprises of Lounge, Dining Room, Fitted Kitchen, and a cellar. To the first floor are the Two Bedrooms and Family Bathroom, and to the Second Floor is the Loft Room with lots of Storage! The Rear Garden is mainly laid lawn, with seating area, side access for bins.

#### Lounge

 $12^{\prime}\,2^{\rm v}\,x\,11^{\prime}\,5^{\rm v}$  (  $3.71m\,x\,3.48m$  ) Accessed via composite door leading into the lounge with a radiator and door to the dining room.

#### **Dining Room**

 $12^{\prime}\,2^{\rm "}\,x\,12^{\prime}\,5^{\rm "}\,(\,3.71m\,x\,3.78m\,)$  Having access to the cellar, storage cupboard, double glazed window to the rear elevation, a radiator and stairs to the first floor.

#### Kitchen

11' 3" x 6' ( 3.43m x 1.83m ) Having wall and base units with work surface over, electric oven with gas hob, double glazed windows to the rear and side elevations, UPVC door to the side, tiled flooring, an extractor hood, plumbing and space for washing machine, a radiator, inset sink with mixer tap and wall mounted boiler.

# **First Floor**

#### **Bedroom One**

12' 2" x 11' 5" ( 3.71m x 3.48m ) Having understairs storage, a radiator and double glazed window to the front elevation.

## **Bedroom Two**

.6' 3" x 9' 10" (  $1.91m\ x\ 3.00m$  ) Having double glazed window to the rear elevation and a radiator.

## Bathroom

Having a bath with electric shower over, double glazed obscured window to the rear elevation, low level W.C, vanity wash hand basin, chrome heated towel rail and extractor.

# Second Floor

### Loft Room

14' 3" x 10' 11" ( 4.34m x 3.33m ) Having a velux window to the front elevation, eaves storage and a radiator.

## Outside

To the rear the garden has a brick paved seating area, gated side access, laid lawn section with bushes.

Residential Sales & Lettings | Mortgage Services | Conveyancing | Surveyors | Land & New Homes