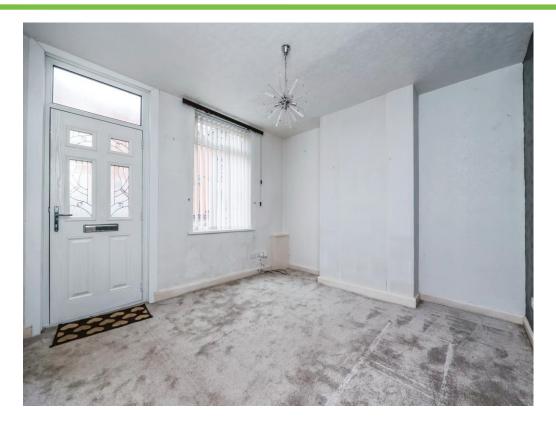

#### Lounge

 $12^{\prime}\,2^{\rm v}\,x\,11^{\prime}\,5^{\rm v}$  (  $3.71m\,x\,3.48m$  ) Accessed via composite door leading into the lounge with a radiator and door to the dining room.