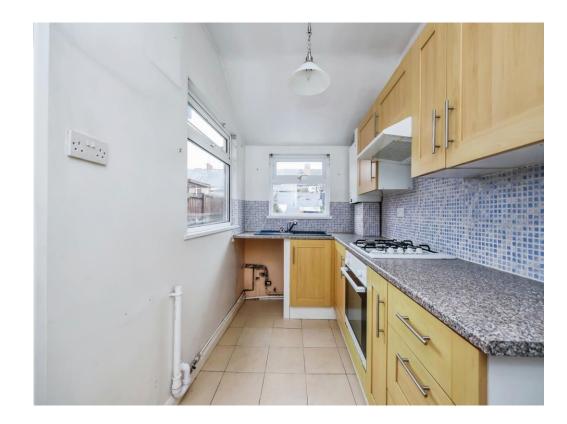

#### Kitchen

11' 3" x 6' ( 3.43m x 1.83m ) Having wall and base units with work surface over, electric oven with gas hob, double glazed windows to the rear and side elevations, UPVC door to the side, tiled flooring, an extractor hood, plumbing and space for washing machine, a radiator, inset sink with mixer tap and wall mounted boiler.