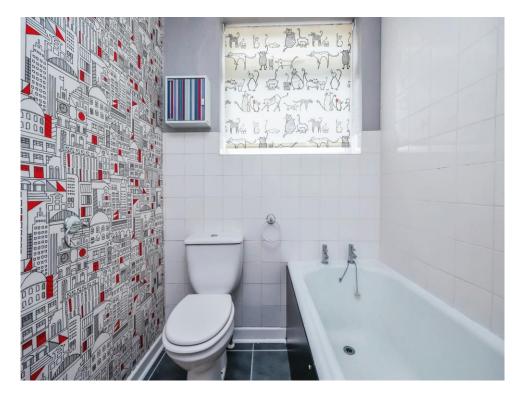

## Bathroom

Having a bath with electric shower over, double glazed obscured window to the rear elevation, low level W.C, vanity wash hand basin, chrome heated towel rail and extractor.