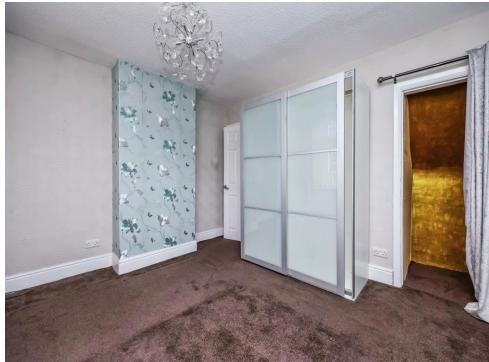

### Loft Room

14' 3" x 10' 11" ( 4.34m x 3.33m ) Having a velux window to the front elevation, eaves storage and a radiator.