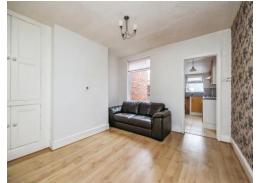

#### **Dining Room**

 $12^{\prime}\,2^{\rm "}\,x\,12^{\prime}\,5^{\rm "}\,(\,3.71m\,x\,3.78m\,)$  Having access to the cellar, storage cupboard, double glazed window to the rear elevation, a radiator and stairs to the first floor.