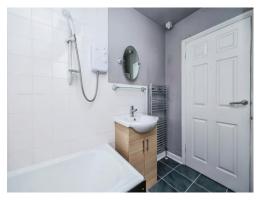

## Bathroom

Having a bath with electric shower over, double glazed obscured window to the rear elevation, low level W.C, vanity wash hand basin, chrome heated towel rail and extractor.