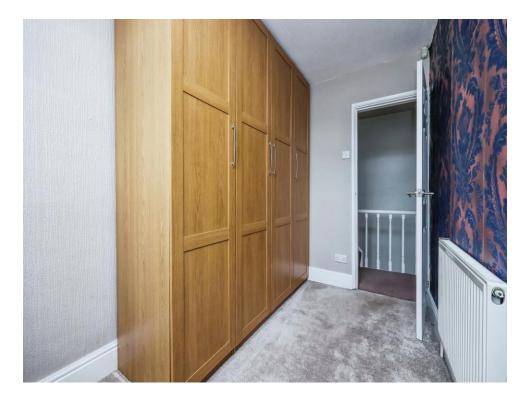

## **Bedroom Two**

.6' 3" x 9' 10" (  $1.91m\ x\ 3.00m$  ) Having double glazed window to the rear elevation and a radiator.