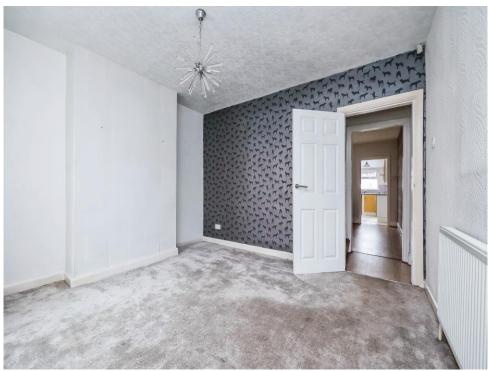

#### **Bedroom One**

12' 2" x 11' 5" ( 3.71m x 3.48m ) Having understairs storage, a radiator and double glazed window to the front elevation.