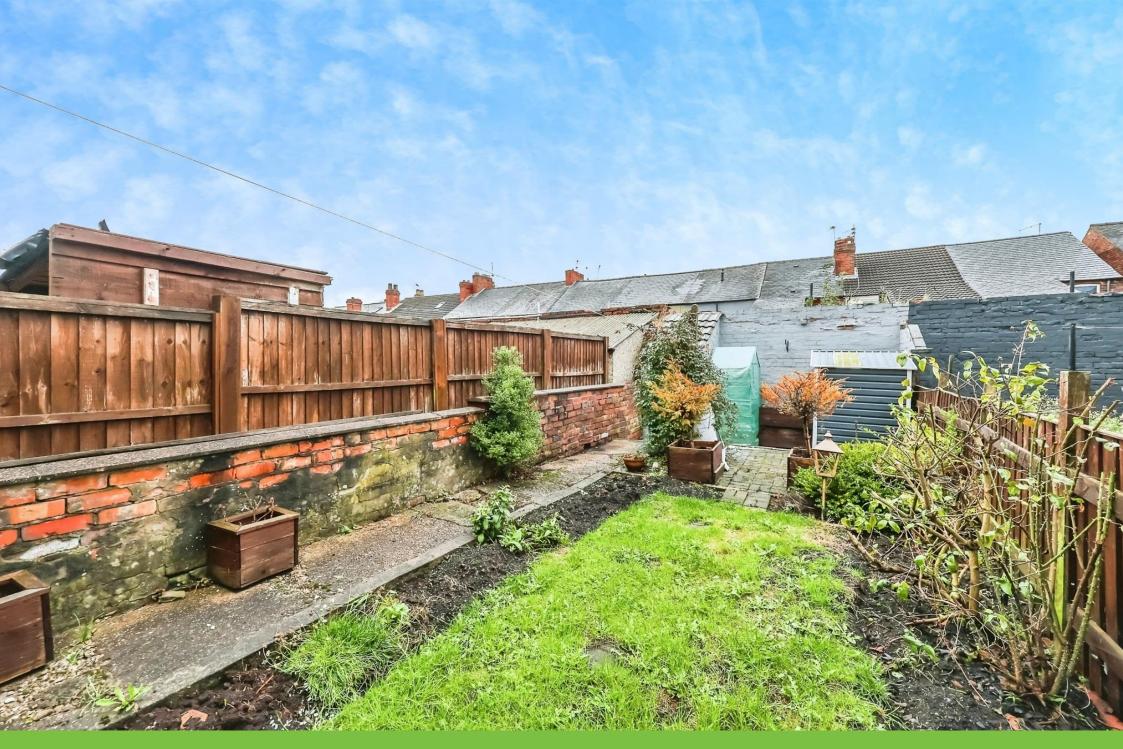

## Outside

To the rear the garden has a brick paved seating area, gated side access, laid lawn section with bushes.

Residential Sales & Lettings | Mortgage Services | Conveyancing | Surveyors | Land & New Homes