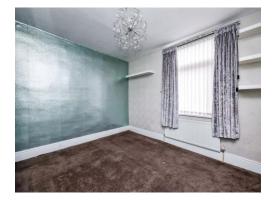

#### **Bedroom One**

12' 2" x 11' 5" ( 3.71m x 3.48m ) Having understairs storage, a radiator and double glazed window to the front elevation.

## **Bedroom Two**

.6' 3" x 9' 10" (  $1.91m\ x\ 3.00m$  ) Having double glazed window to the rear elevation and a radiator.