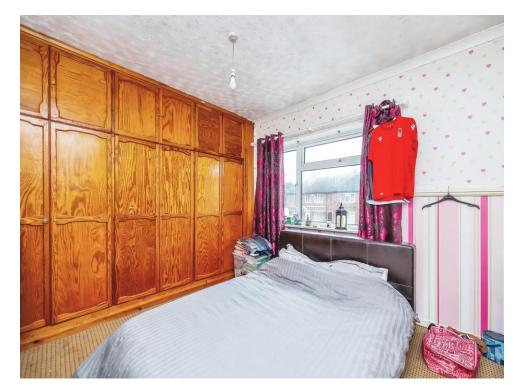

### **Bedroom Two**

10' 11" plus recess x 11' 7" to wardrobe ( 3.33 m plus recess x 3.53 m to wardrobe )

Fitted a range of fitted wardrobe and double glazed window to the front elevation.