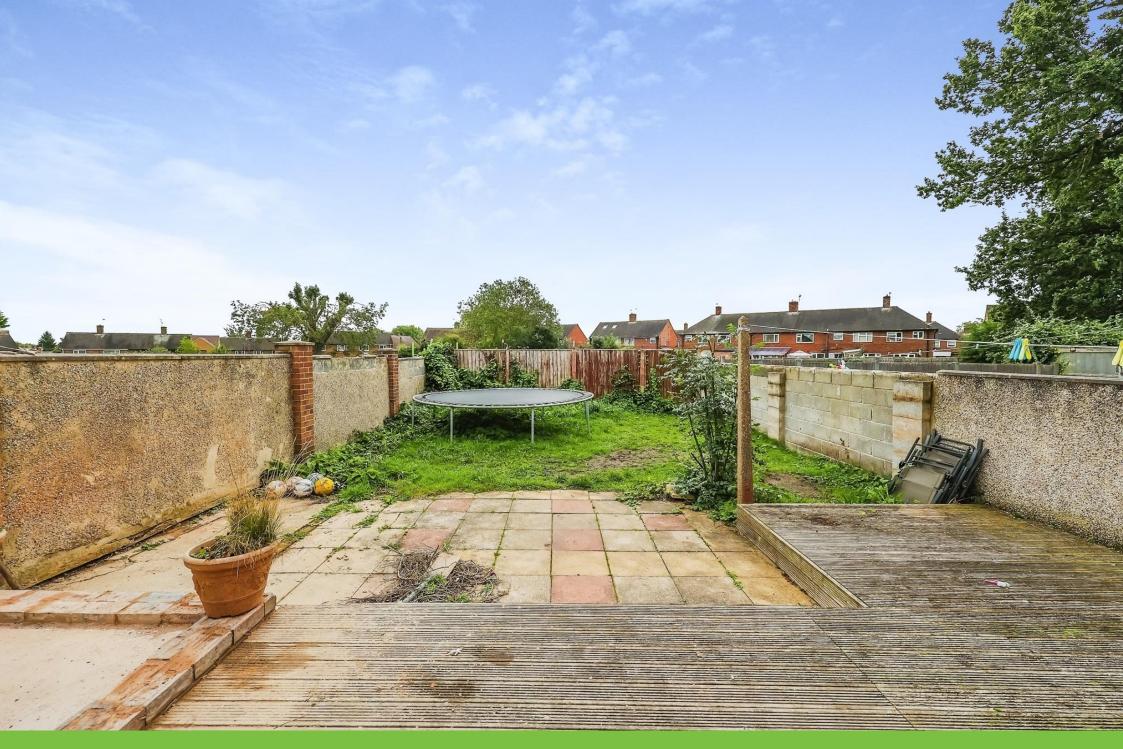

## Outside

To the front of the property is a driveway providing off street parking.

To the rear of the property is a good sized garden with a patio area, perfect for outdoor dining, decked area, lawn and uninterrupted views to the park at the rear of the property.