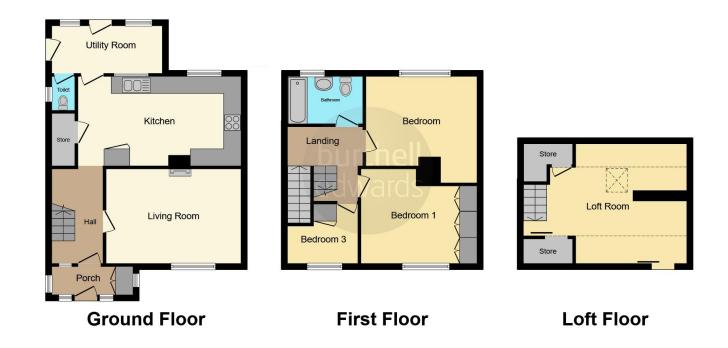

#### **Entrance Porch**

Double glazed windows to front and side elevation, storage cupboard and door to front elevation.

### **Entrance Hallway**

Entrance hallway with laminate flooring, stairs to first floor accommodation and door to porch.

## Lounge

10' 11" x 15' 2" ( 3.33m x 4.62m )

Having double glazed window to the front elevation, TV point and radiator.

## **Kitchen Diner**

18' 5" x 10' 3" ( 5.61m x 3.12m )

A bright and spacious fitted kitchen having a range of matching wall and base units with worksurface over, inset sink and drainer. tiled floor, integrated oven with gas hob over and cooker hood, coving, built in storage cupboards, double glazed windows to rear and double glazed door into utility room.

# **Utility Room**

With tiled flooring, space and plumbing for washing machine and door leading out to the rear garden.

#### **Downstairs Wc**

Having WC and window to the side elevation.

## **Landing Area**

Giving access to bedrooms, bathroom and loft space.

### **Bedroom One**

10' 4" x 12' 9" ( 3.15m x 3.89m )

Central heating radiator and double glazed window to the rear elevation.

### **Bedroom Two**

10' 11" plus recess x 11' 7" to wardrobe ( 3.33 m plus recess x 3.53 m to wardrobe )

Fitted a range of fitted wardrobe and double glazed window to the front elevation.

### **Bedroom Three**

8' 11" x 8' (2.72m x 2.44m)

With radiator and double glazed window to the front elevation.

## **Family Bathroom**

Fitted bathroom suite with laminate flooring, low level w.c., wash hand basin, tiled walls, bath with shower over, heated towel rail and double glazed window to the rear.

# **Loft Space**

With laminate flooring and Velux style window.

Residential Sales & Lettings | Mortgage Services | Conveyancing | Surveyors | Land & New Homes

This floorplan is for illustrative purposes only and is not drawn to scale. Measurements, floor-areas, openings and orientations are approximate. They should not be relied upon for any purpose and do not form any part of an agreement. No liability is taken for any error or mis-statement. All parties must rely on their own inspections.