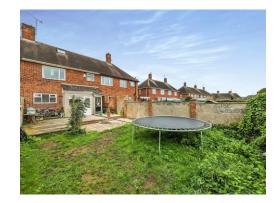

## Outside

To the front of the property is a driveway providing off street parking.

To the rear of the property is a good sized garden with a patio area, perfect for outdoor dining, decked area, lawn and uninterrupted views to the park at the rear of the property.