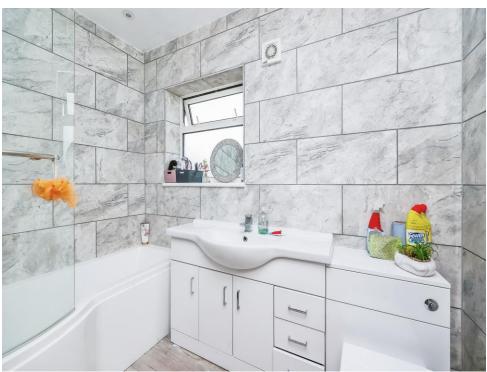

## **Family Bathroom**

Fitted bathroom suite with laminate flooring, low level w.c., wash hand basin, tiled walls, bath with shower over, heated towel rail and double glazed window to the rear.