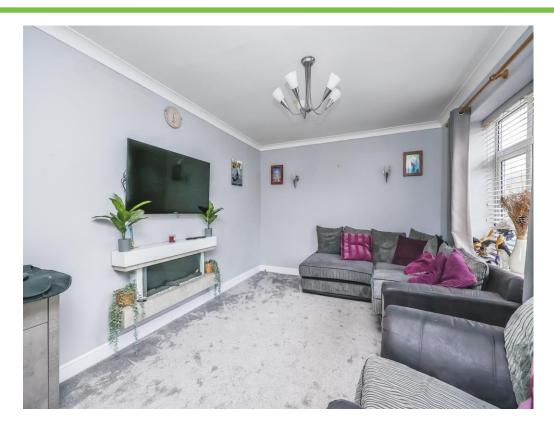

## Lounge

10' 11" x 15' 2" ( 3.33m x 4.62m )

Having double glazed window to the front elevation, TV point and radiator.