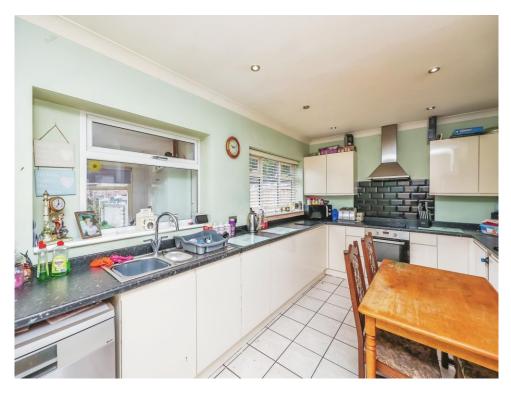

## **Kitchen Diner**

18' 5" x 10' 3" ( 5.61m x 3.12m )

A bright and spacious fitted kitchen having a range of matching wall and base units with worksurface over, inset sink and drainer. tiled floor, integrated oven with gas hob over and cooker hood, coving, built in storage cupboards, double glazed windows to rear and double glazed door into utility room.