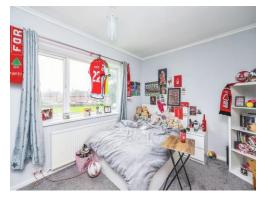

### **Bedroom One**

10' 4" x 12' 9" ( 3.15m x 3.89m )

Central heating radiator and double glazed window to the rear elevation.

### **Bedroom Two**

10' 11" plus recess x 11' 7" to wardrobe ( 3.33 m plus recess x 3.53 m to wardrobe )

Fitted a range of fitted wardrobe and double glazed window to the front elevation.

### **Bedroom Three**

8' 11" x 8' (2.72m x 2.44m)

With radiator and double glazed window to the front elevation.