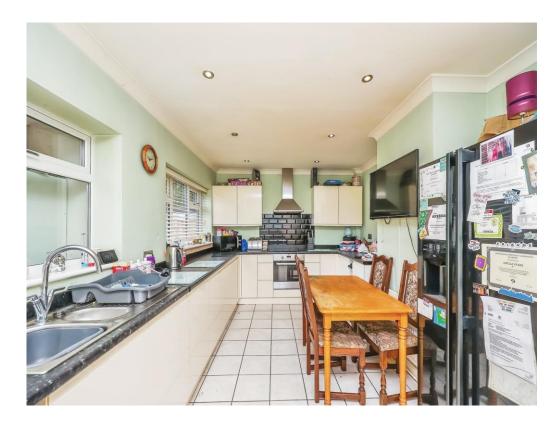

## **Kitchen Diner**

18' 5" x 10' 3" ( 5.61m x 3.12m )

A bright and spacious fitted kitchen having a range of matching wall and base units with worksurface over, inset sink and drainer. tiled floor, integrated oven with gas hob over and cooker hood, coving, built in storage cupboards, double glazed windows to rear and double glazed door into utility room.