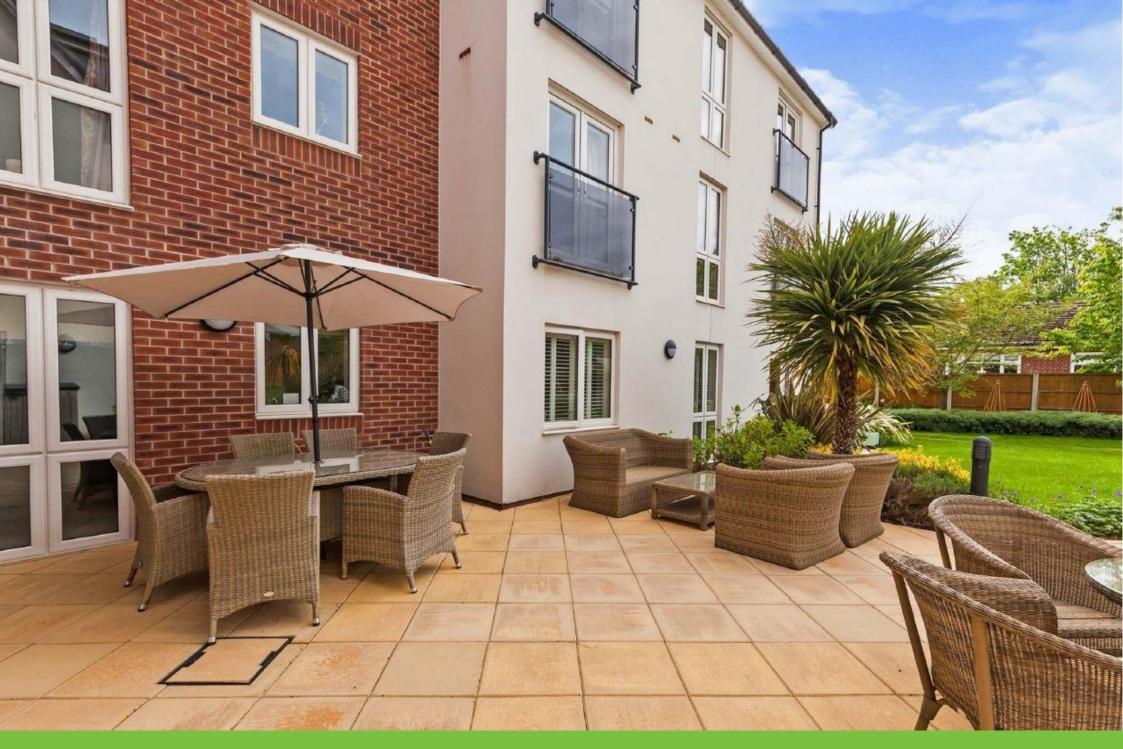

## **Property Description**

Just like a Hotel - This spacious apartment is situated on the ground floor and has two sets of French doors leading out to the rear patio and communal garden areas. Internally the apartment comprises of Entrance Hallway, Two Double Bedrooms, one with built in wardrobes, spacious Lounge Diner and Kitchen with integrated appliances. The beautifully presented McCarthy and Stone complex has everything you could need for a safe and happy retirement living with secure door entry, lift to upper floors, communal kitchen and social lounge and an active social calendar. viewing is by appointment only - Please call to arrange your viewing appointment

#### Lounge

21' 7" x 12' (6.58m x 3.66m)

Having upvc double glazed French doors leading out to a paved seating area and the communal gardens, built in storage cupboard with shelving, under floor heating and door into kitchen