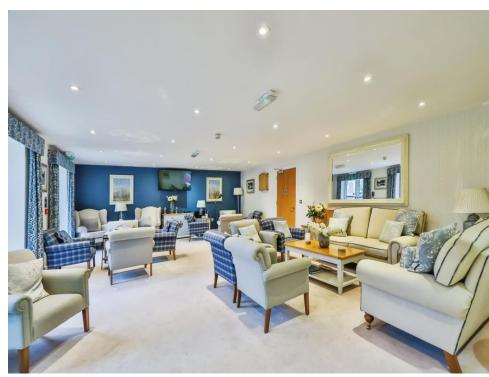

## **Property Description**

Just like a Hotel - This spacious apartment is situated on the ground floor and has two sets of French doors leading out to the rear patio and communal garden areas. Internally the apartment comprises of Entrance Hallway, Two Double Bedrooms, one with built in wardrobes, spacious Lounge Diner and Kitchen with integrated appliances. The beautifully presented McCarthy and Stone complex has everything you could need for a safe and happy retirement living with secure door entry, lift to upper floors, communal kitchen and social lounge and an active social calendar. viewing is by appointment only - Please call to arrange your viewing appointment