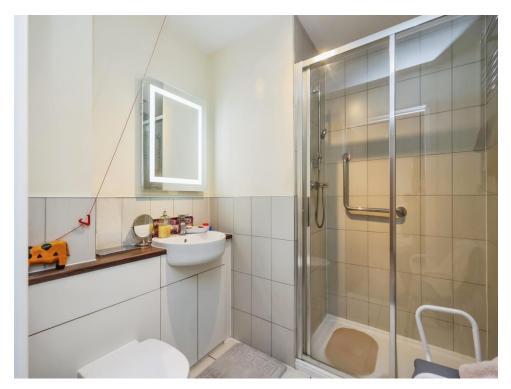

#### **Shower Room**

Having a double walk in shower cubicle with mains fed shower, vanity sink unit and low level WC, tiled splashback, tiled floor with under floor heating, recessed spotlights, extractor fan and wall mounted mirror with light