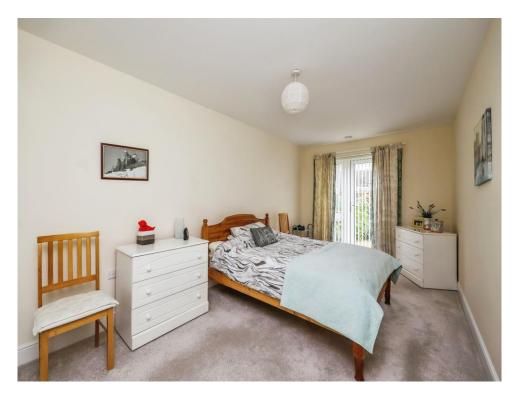

#### **Bedroom One**

19' 1" Max x 9' 5" ( 5.82m Max x 2.87m )

Having upvc double glazed French doors leading out to the rear patio area, built in double wardrobe with sliding mirror doors having shelving and hanging rail and under floor heating

#### **Bedroom Two**

18' 2" Max x 9' 1" ( 5.54m Max x 2.77m )

Having upvc double glazed window to the rear elevation and under floor heating