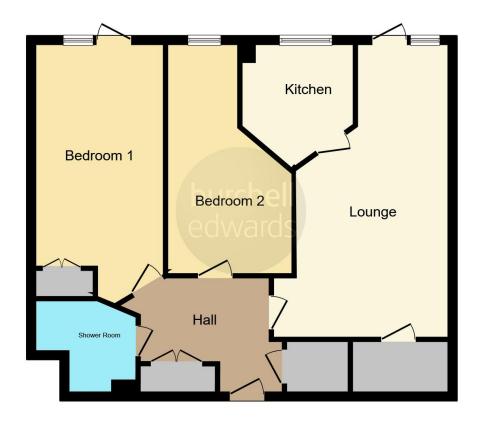

## **Property Description**

Just like a Hotel - This spacious apartment is situated on the ground floor and has two sets of French doors leading out to the rear patio and communal garden areas. Internally the apartment comprises of Entrance Hallway, Two Double Bedrooms, one with built in wardrobes, spacious Lounge Diner and Kitchen with integrated appliances. The beautifully presented McCarthy and Stone complex has everything you could need for a safe and happy retirement living with secure door entry, lift to upper floors, communal kitchen and social lounge and an active social calendar. viewing is by appointment only - Please call to arrange your viewing appointment

### **Entrance Hallway**

Having large built in airing cupboard housing central heating boiler and having space and plumbing for washing machine, further built in cloaks cupboard, door entry system, under floor heating and access to:-

#### Lounge

21' 7" x 12' (6.58m x 3.66m)

Having upvc double glazed French doors leading out to a paved seating area and the communal gardens, built in storage cupboard with shelving, under floor heating and door into kitchen

#### Kitchen

Fitted with a range of wall base and drawer units with complimentary worksurface over, integrated electric oven, electric hob with stainless steel chimney style extractor hood over, integrated fridge freezer, spotlights, tiled floor with under floor heating and upvc double glazed window to the rear elevation

#### **Bedroom One**

19' 1" Max x 9' 5" ( 5.82m Max x 2.87m )

Having upvc double glazed French doors leading out to the rear patio area, built in double wardrobe with sliding mirror doors having shelving and hanging rail and under floor heating

#### **Bedroom Two**

18' 2" Max x 9' 1" ( 5.54m Max x 2.77m )

Having upvc double glazed window to the rear elevation and under floor heating

#### **Shower Room**

Having a double walk in shower cubicle with mains fed shower, vanity sink unit and low level WC, tiled splashback, tiled floor with under floor heating, recessed spotlights, extractor fan and wall mounted mirror with light