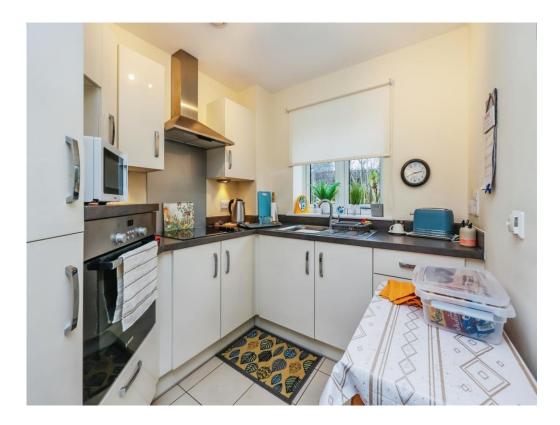

#### Kitchen

Fitted with a range of wall base and drawer units with complimentary worksurface over, integrated electric oven, electric hob with stainless steel chimney style extractor hood over, integrated fridge freezer, spotlights, tiled floor with under floor heating and upvc double glazed window to the rear elevation