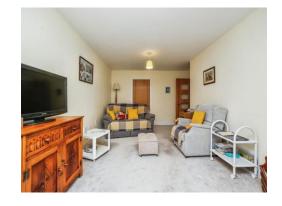

#### Lounge

21' 7" x 12' (6.58m x 3.66m)

Having upvc double glazed French doors leading out to a paved seating area and the communal gardens, built in storage cupboard with shelving, under floor heating and door into kitchen