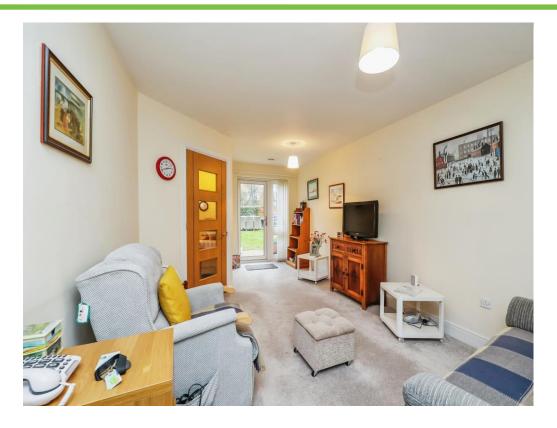

#### Lounge

21' 7" x 12' (6.58m x 3.66m)

Having upvc double glazed French doors leading out to a paved seating area and the communal gardens, built in storage cupboard with shelving, under floor heating and door into kitchen