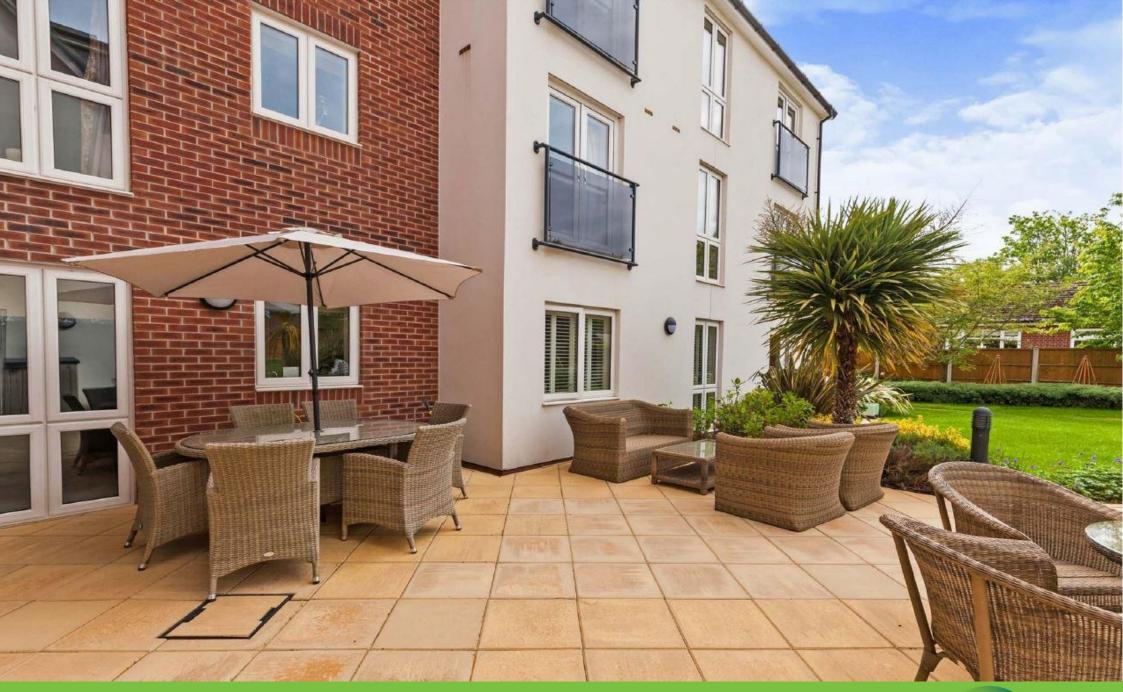

## Property Description

Just like a Hotel - This spacious apartment is situated on the ground floor and has two sets of French doors leading out to the rear patio and communal garden areas. Internally the apartment comprises of Entrance Hallway, Two Double Bedrooms, one with built in wardrobes, spacious Lounge Diner and Kitchen with integrated appliances.

The beautifully presented McCarthy and Stone complex has everything you could need for a safe and happy retirement living with secure door entry, lift to upper floors, communal kitchen and social lounge and an active social calendar. viewing is by appointment only - Please call to arrange your viewing appointment

#### Lounge

21' 7" x 12' (6.58m x 3.66m)

Having upvc double glazed French doors leading out to a paved seating area and the communal gardens, built in storage cupboard with shelving, under floor heating and door into kitchen