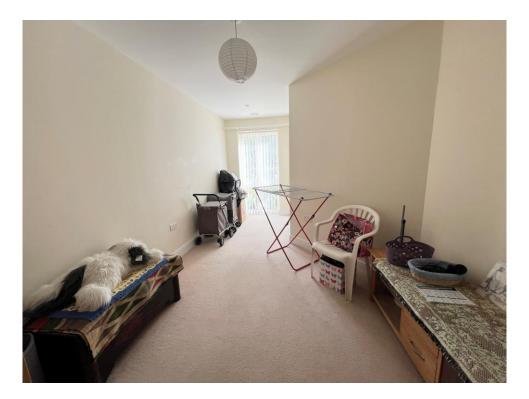

#### Lounge

21' 7" x 12' (6.58m x 3.66m)

Having upvc double glazed French doors leading out to a paved seating area and the communal gardens, built in storage cupboard with shelving, under floor heating and door into kitchen