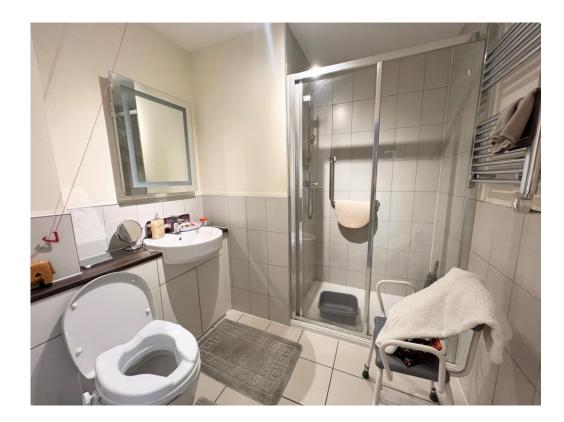

# **Shower Room**

Having a double walk in shower cubicle with mains fed shower, vanity sink unit and low level WC, tiled splashback, tiled floor with under floor heating, recessed spotlights, extractor fan and wall mounted mirror with light