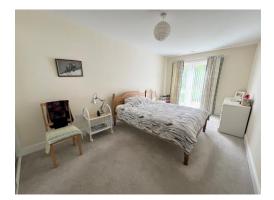

#### **Bedroom One**

19' 1" Max x 9' 5" ( 5.82m Max x 2.87m ) Having upvc double glazed French doors leading out to the rear patio area, built in double wardrobe with sliding mirror doors having shelving and hanging rail and under floor heating