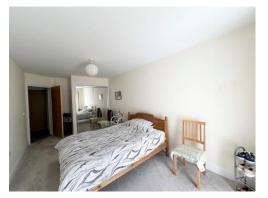

#### **Bedroom Two**

18' 2" Max x 9' 1" ( 5.54m Max x 2.77m ) Having upvc double glazed window to the rear elevation and under floor heating