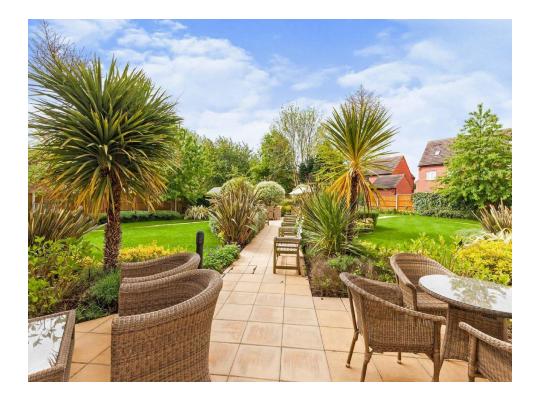

## Property Description

Just like a Hotel - This spacious apartment is situated on the ground floor and has two sets of French doors leading out to the rear patio and communal garden areas. Internally the apartment comprises of Entrance Hallway, Two Double Bedrooms, one with built in wardrobes, spacious Lounge Diner and Kitchen with integrated appliances.

The beautifully presented McCarthy and Stone complex has everything you could need for a safe and happy retirement living with secure door entry, lift to upper floors, communal kitchen and social lounge and an active social calendar. viewing is by appointment only - Please call to arrange your viewing appointment

#### Lounge

21' 7" x 12' (6.58m x 3.66m)

Having upvc double glazed French doors leading out to a paved seating area and the communal gardens, built in storage cupboard with shelving, under floor heating and door into kitchen