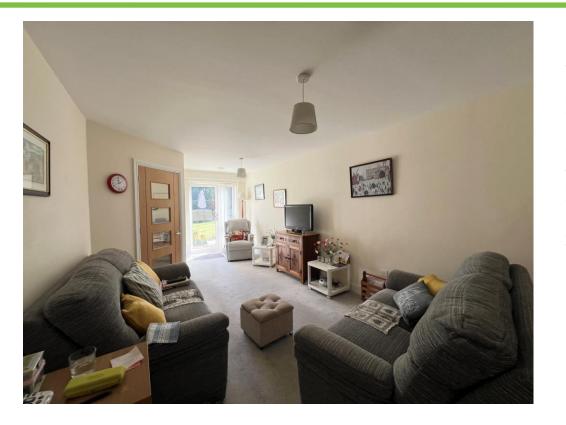

#### Lounge

21' 7" x 12' (6.58m x 3.66m)

Having upvc double glazed French doors leading out to a paved seating area and the communal gardens, built in storage cupboard with shelving, under floor heating and door into kitchen