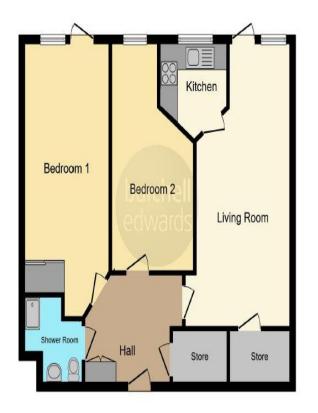

## **Entrance Hallway**

Having large built in airing cupboard housing central heating boiler and having space and plumbing for washing machine, further built in cloaks cupboard, door entry system, under floor heating and access to:-

#### Lounge

21' 7" x 12' (6.58m x 3.66m)

Having upvc double glazed French doors leading out to a paved seating area and the communal gardens, built in storage cupboard with shelving, under floor heating and door into kitchen

#### **Kitchen**

Fitted with a range of wall base and drawer units with complimentary worksurface over, integrated electric oven, electric hob with stainless steel chimney style extractor hood over, integrated fridge freezer, spotlights, tiled floor with under floor heating and upvc double glazed window to the rear elevation

#### **Bedroom One**

19' 1" Max x 9' 5" ( 5.82m Max x 2.87m ) Having upvc double glazed French doors leading out to the rear patio area, built in double wardrobe with sliding mirror doors having shelving and hanging rail and under floor heating

#### **Bedroom Two**

18' 2" Max x 9' 1" ( 5.54m Max x 2.77m ) Having upvc double glazed window to the rear elevation and under floor heating

# **Shower Room**

Having a double walk in shower cubicle with mains fed shower, vanity sink unit and low level WC, tiled splashback, tiled floor with under floor heating, recessed spotlights, extractor fan and wall mounted mirror with light

# **Agents Note**

Please note there are monthly charges payable for service and management charges

Residential Sales & Lettings | Mortgage Services | Conveyancing | Surveyors | Land & New Homes

This floorplan is for illustrative purposes only and is not drawn to scale. Measurements, floor-areas, openings and orientations are approximate. They should not be relied upon for any purpose and do not form any part of an agreement. No liability is taken for any error or mis-statement. All parties must rely on their own inspections.