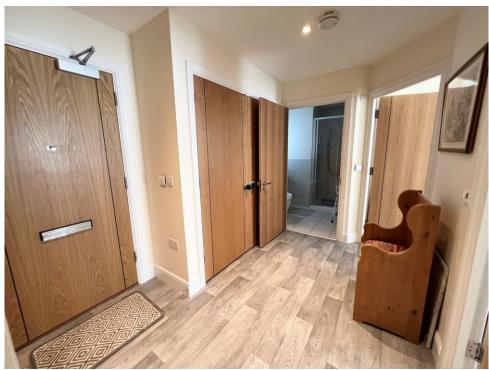

## **Entrance Hallway**

Having large built in airing cupboard housing central heating boiler and having space and plumbing for washing machine, further built in cloaks cupboard, door entry system, under floor heating and access to:-