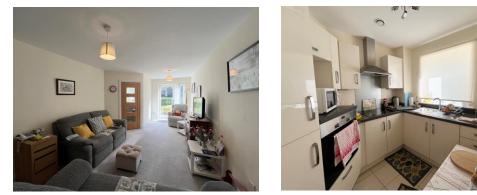

#### Lounge

21' 7" x 12' (6.58m x 3.66m)

Having upvc double glazed French doors leading out to a paved seating area and the communal gardens, built in storage cupboard with shelving, under floor heating and door into kitchen

#### **Kitchen**

Fitted with a range of wall base and drawer units with complimentary worksurface over, integrated electric oven, electric hob with stainless steel chimney style extractor hood over, integrated fridge freezer, spotlights, tiled floor with under floor heating and upvc double glazed window to the rear elevation