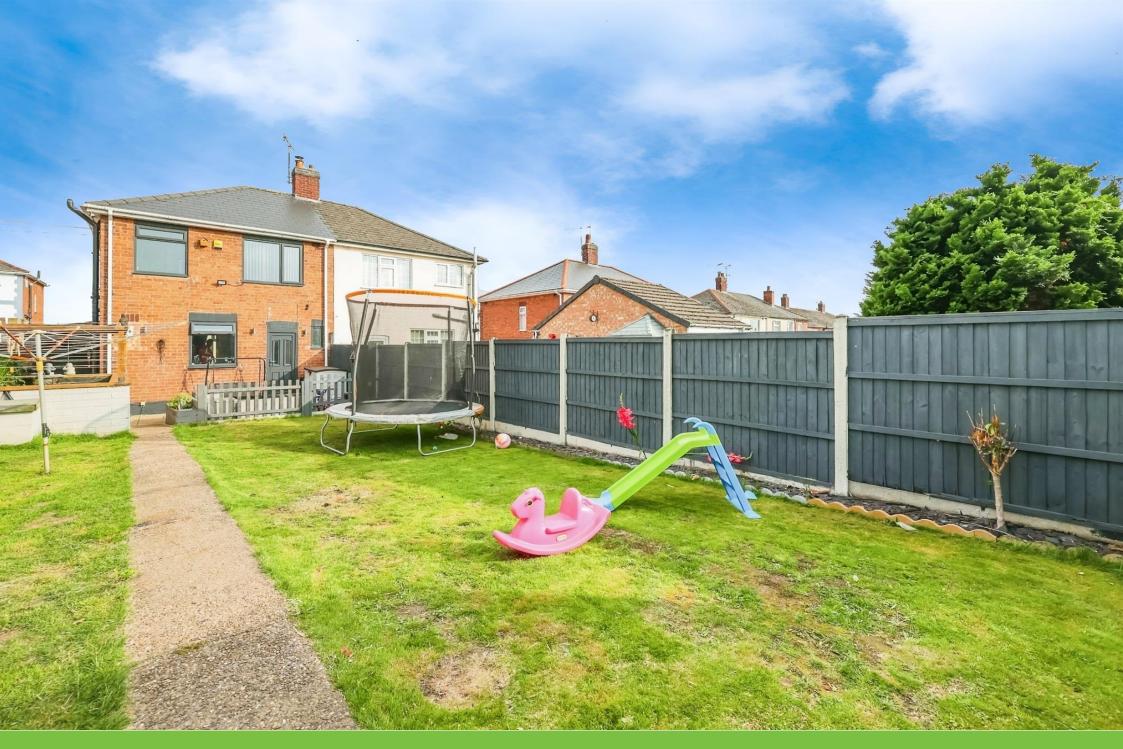

# Outside

The front of the property is blocked paved providing off road parking and path with side gate leading to the rear garden.

The generous enclosed rear garden is mainly laid to lawn with paved patio area, purpose built covered pond with power and connections, further decked seating area, path, wood store, garden shed and fenced boundaries.