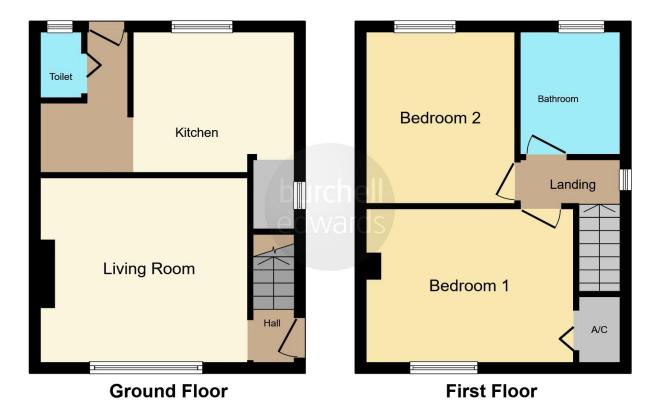

## **Property Description**

This well presented semi-detached home sits on a generous plot with driveway providing off road parking and rear garden with lawn, paved and decked patio areas and pond.

The property offers entrance hallway, lounge with multi fuel burner, kitchen and utility area with downstairs WC. To the first floor there are two double bedrooms and family bathroom.

#### **Entrance Hallway**

Accessed via composite side door with stairs to the first floor and door leading into the lounge.

#### Lounge

12' 10" x 11' 11" ( 3.91m x 3.63m ) Having window to the front elevation, feature fireplace with inset multi-fuel burner, central heating radiator and door into kitchen

### Kitchen

9' 1" x 10' 2" ( 2.77m x 3.10m )

Fitted with a range of wall, base and drawer units with complimentary worksurface over, inset one and a half bowl sink and drainer, tiled splashbacks, space and plumbing for washing machine, space for cooker and an chimney style extractor hood over, breakfast bar, upvc double glazed window to the rear elevation and access into utility area

#### Utility Area

Having a central heating radiator, UPVC door to the rear and door to W.C

#### W.C

Having central heating radiator, obscured window to the rear, low level W.C. and splashback wall covering

# **First Floor Landing**

Having window to the side elevation and loft access.

#### **Bedroom One**

12' 10" x 10' 4" ( 3.91m x 3.15m ) Having built in cupboard housing the central heating boiler, upvc double glazed window to the front elevation and central heating radiator.

# Bedroom Two

10' 11" x 9' 5" ( 3.33m x 2.87m ) Having upvc double glazed window to the rear elevation and central heating radiator.

#### Bathroom

Fitted with a three piece suite comprising of panelled bath with mains fed shower over, low level W.C, and pedestal wash hand basin, tiled splashbacks, heated towel rail, extractor fan and upvc double glazed obscured window to the rear elevation.