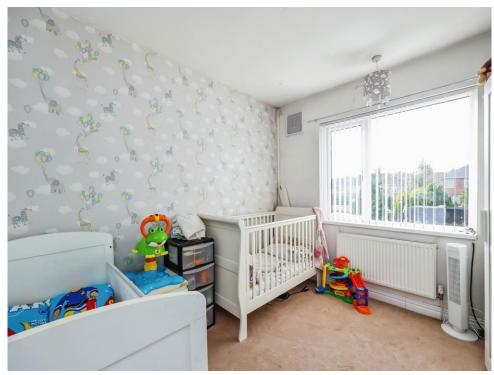

#### **Bedroom One**

12' 10" x 10' 4" ( 3.91m x 3.15m ) Having built in cupboard housing the central heating boiler, upvc double glazed window to the front elevation and central heating radiator.

# Bedroom Two

10' 11" x 9' 5" ( 3.33m x 2.87m ) Having upvc double glazed window to the rear elevation and central heating radiator.