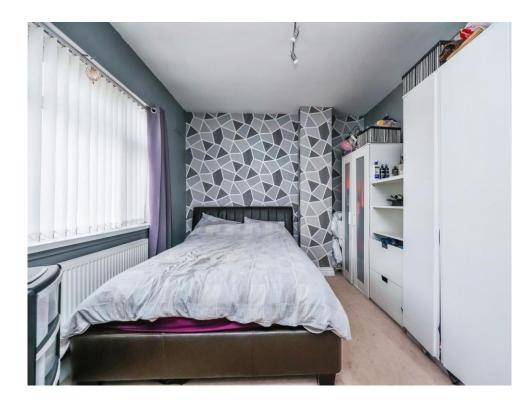

#### **Bedroom One**

12' 10" x 10' 4" ( 3.91m x 3.15m ) Having built in cupboard housing the central heating boiler, upvc double glazed window to the front elevation and central heating radiator.

# Bedroom Two

10' 11" x 9' 5" ( 3.33m x 2.87m ) Having upvc double glazed window to the rear elevation and central heating radiator.