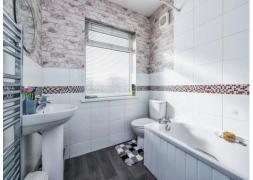

#### Bathroom

Fitted with a three piece suite comprising of panelled bath with mains fed shower over, low level W.C, and pedestal wash hand basin, tiled splashbacks, heated towel rail, extractor fan and upvc double glazed obscured window to the rear elevation.