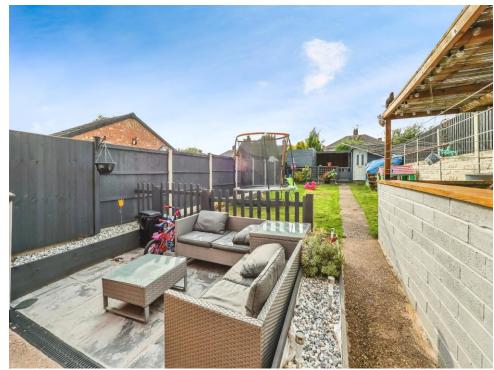

# Outside

The front of the property is blocked paved providing off road parking and path with side gate leading to the rear garden.

The generous enclosed rear garden is mainly laid to lawn with paved patio area, purpose built covered pond with power and connections, further decked seating area, path, wood store, garden shed and fenced boundaries.