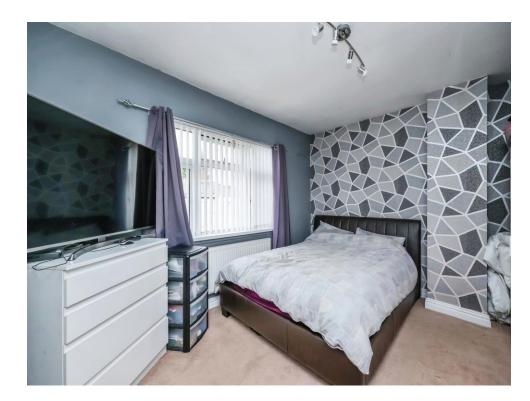

#### **Bedroom One**

12' 10" x 10' 4" ( 3.91m x 3.15m ) Having built in cupboard housing the central heating boiler, upvc double glazed window to the front elevation and central heating radiator.

# Bedroom Two

10' 11" x 9' 5" ( 3.33m x 2.87m ) Having upvc double glazed window to the rear elevation and central heating radiator.