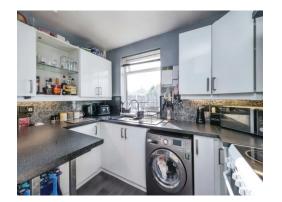

### Kitchen

9' 1" x 10' 2" ( 2.77m x 3.10m )

Fitted with a range of wall, base and drawer units with complimentary worksurface over, inset one and a half bowl sink and drainer, tiled splashbacks, space and plumbing for washing machine, space for cooker and an chimney style extractor hood over, breakfast bar, upvc double glazed window to the rear elevation and access into utility area