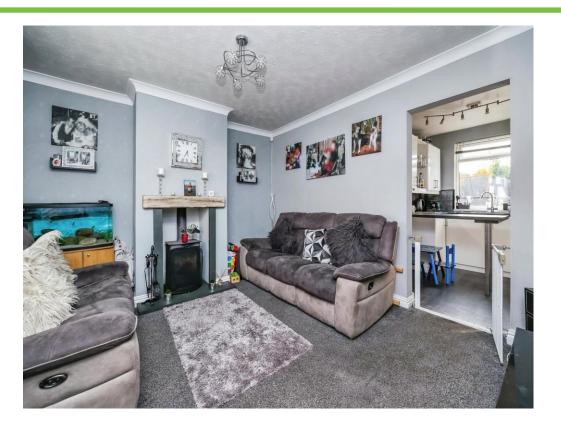

#### Lounge

12' 10" x 11' 11" ( 3.91m x 3.63m ) Having window to the front elevation, feature fireplace with inset multi-fuel burner, central heating radiator and door into kitchen