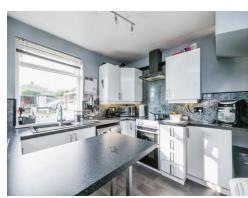

### Kitchen

9' 1" x 10' 2" ( 2.77m x 3.10m )

Fitted with a range of wall, base and drawer units with complimentary worksurface over, inset one and a half bowl sink and drainer, tiled splashbacks, space and plumbing for washing machine, space for cooker and an chimney style extractor hood over, breakfast bar, upvc double glazed window to the rear elevation and access into utility area