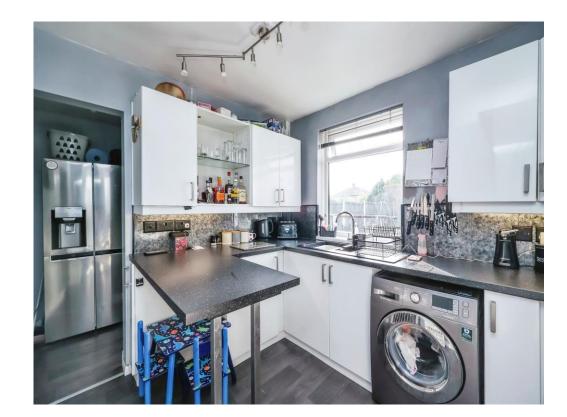

### Kitchen

9' 1" x 10' 2" ( 2.77m x 3.10m )

Fitted with a range of wall, base and drawer units with complimentary worksurface over, inset one and a half bowl sink and drainer, tiled splashbacks, space and plumbing for washing machine, space for cooker and an chimney style extractor hood over, breakfast bar, upvc double glazed window to the rear elevation and access into utility area

#### Utility Area

Having a central heating radiator, UPVC door to the rear and door to W.C