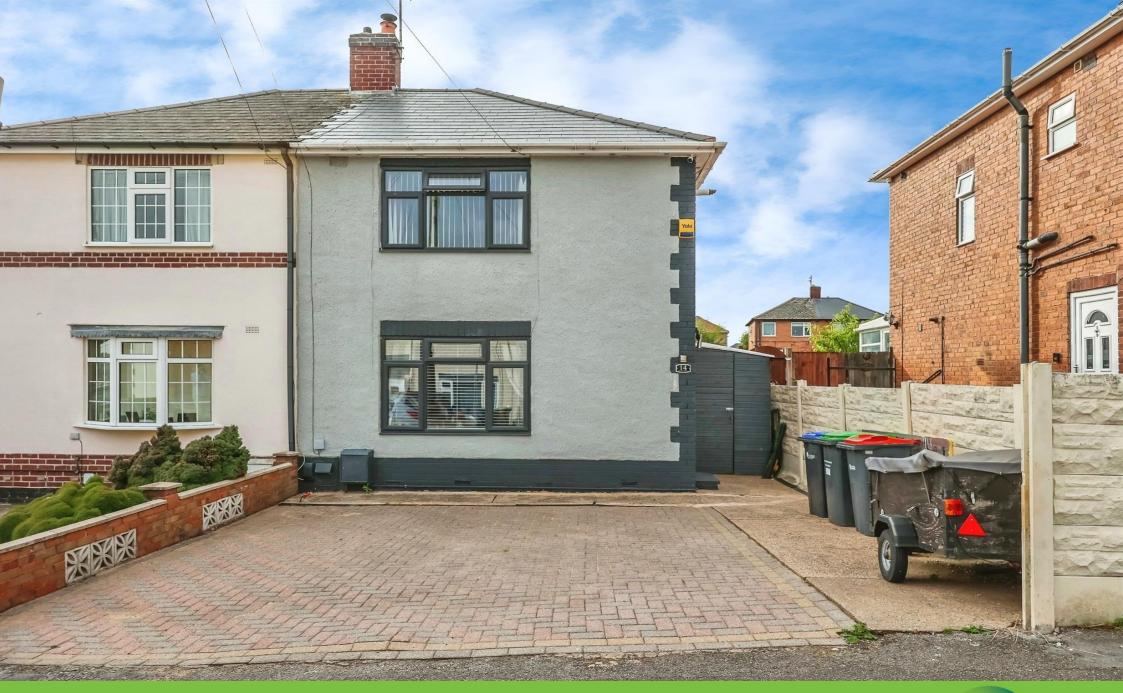

## **Property Description**

This well presented semi-detached home sits on a generous plot with driveway providing off road parking and rear garden with lawn, paved and decked patio areas and pond.

The property offers entrance hallway, lounge with multi fuel burner, kitchen and utility area with downstairs WC. To the first floor there are two double bedrooms and family bathroom.

# Outside

The front of the property is blocked paved providing off road parking and path with side gate leading to the rear garden.

The generous enclosed rear garden is mainly laid to lawn with paved patio area, purpose built covered pond with power and connections, further decked seating area, path, wood store, garden shed and fenced boundaries.