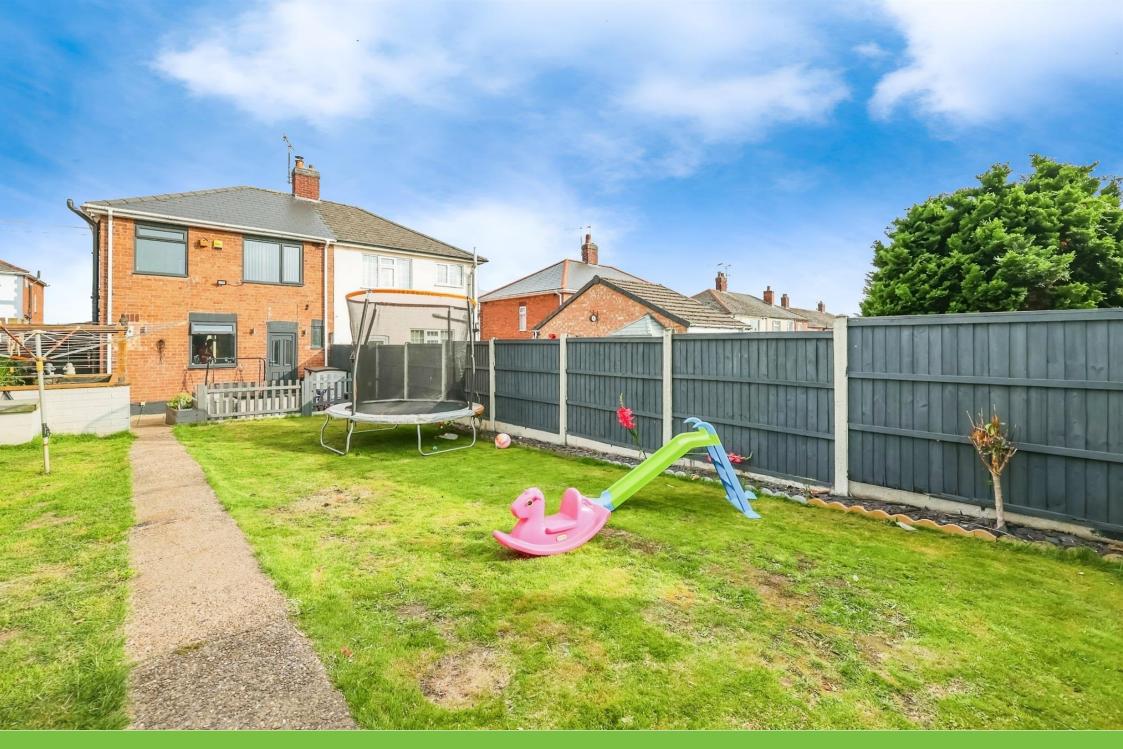

## Outside

The front of the property is blocked paved providing off road parking and path with side gate leading to the rear garden.

The generous enclosed rear garden is mainly laid to lawn with paved patio area, purpose built covered pond with power and connections, further decked seating area, path, wood store, garden shed and fenced boundaries.