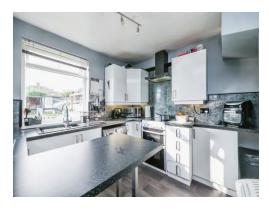

#### Kitchen

9' 1" x 10' 2" ( 2.77m x 3.10m )

Fitted with a range of wall, base and drawer units with complimentary worksurface over, inset one and a half bowl sink and drainer, tiled splashbacks, space and plumbing for washing machine, space for cooker and an chimney style extractor hood over, breakfast bar, upvc double glazed window to the rear elevation and access into utility area