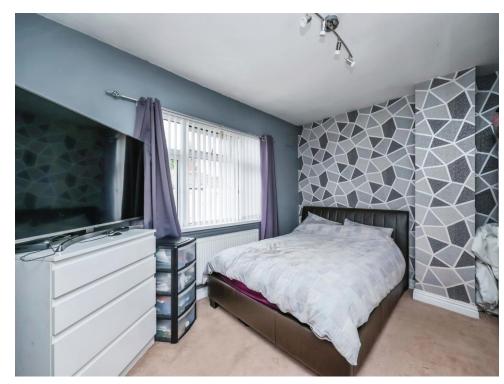

#### **Bedroom One**

12' 10" x 10' 4" ( 3.91m x 3.15m )

Having built in cupboard housing the central heating boiler, upvc double glazed window to the front elevation and central heating radiator.

#### **Bedroom Two**

10' 11" x 9' 5" ( 3.33m x 2.87m )

Having upvc double glazed window to the rear elevation and central heating radiator.