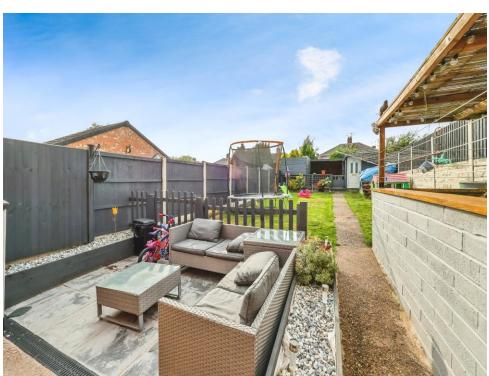

## Outside

The front of the property is blocked paved providing off road parking and path with side gate leading to the rear garden.

The generous enclosed rear garden is mainly laid to lawn with paved patio area, purpose built covered pond with power and connections, further decked seating area, path, wood store, garden shed and fenced boundaries.