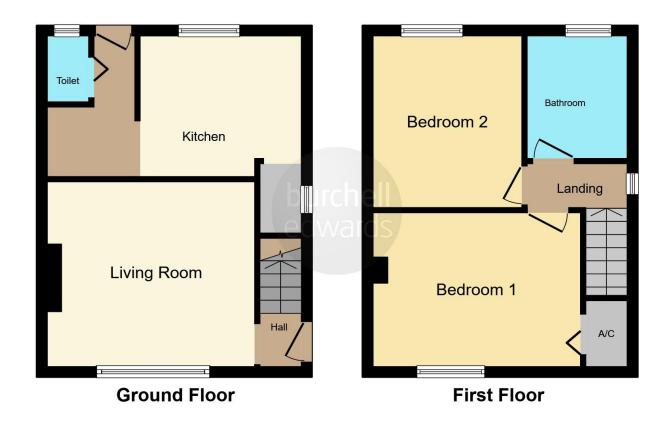

### **Entrance Hallway**

Accessed via composite side door with stairs to the first floor and door leading into the lounge.

## Lounge

12' 10" x 11' 11" ( 3.91m x 3.63m )

Having window to the front elevation, feature fireplace with inset multi-fuel burner, central heating radiator and door into kitchen

#### Kitchen

9' 1" x 10' 2" ( 2.77m x 3.10m )

Fitted with a range of wall, base and drawer units with complimentary worksurface over, inset one and a half bowl sink and drainer, tiled splashbacks, space and plumbing for washing machine, space for cooker and an chimney style extractor hood over, breakfast bar, upvc double glazed window to the rear elevation and access into utility area

# **Utility Area**

Having a central heating radiator, UPVC door to the rear and door to W.C

#### W.C

Having central heating radiator, obscured window to the rear, low level W.C. and splashback wall covering

## **First Floor Landing**

Having window to the side elevation and loft access.

#### **Bedroom One**

12' 10" x 10' 4" ( 3.91m x 3.15m )

Having built in cupboard housing the central heating boiler, upvc double glazed window to the front elevation and central heating radiator.

#### **Bedroom Two**

10' 11" x 9' 5" ( 3.33m x 2.87m )

Having upvc double glazed window to the rear elevation and central heating radiator.

#### Bathroom

Fitted with a three piece suite comprising of panelled bath with mains fed shower over, low level W.C, and pedestal wash hand basin, tiled splashbacks, heated towel rail, extractor fan and upvc double glazed obscured window to the rear elevation.