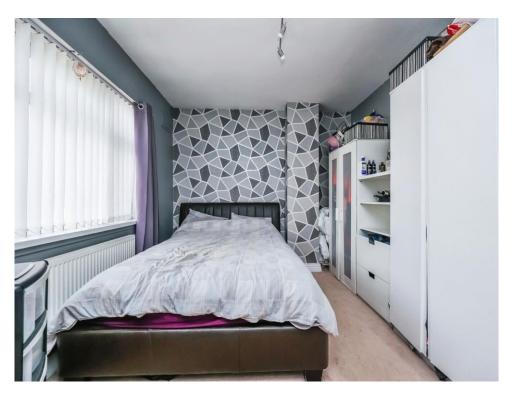

#### **Bedroom One**

12' 10" x 10' 4" ( 3.91m x 3.15m )

Having built in cupboard housing the central heating boiler, upvc double glazed window to the front elevation and central heating radiator.

#### **Bedroom Two**

10' 11" x 9' 5" ( 3.33m x 2.87m )

Having upvc double glazed window to the rear elevation and central heating radiator.