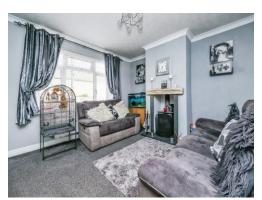

## Lounge

12' 10" x 11' 11" ( 3.91m x 3.63m )

Having window to the front elevation, feature fireplace with inset multi-fuel burner, central heating radiator and door into kitchen