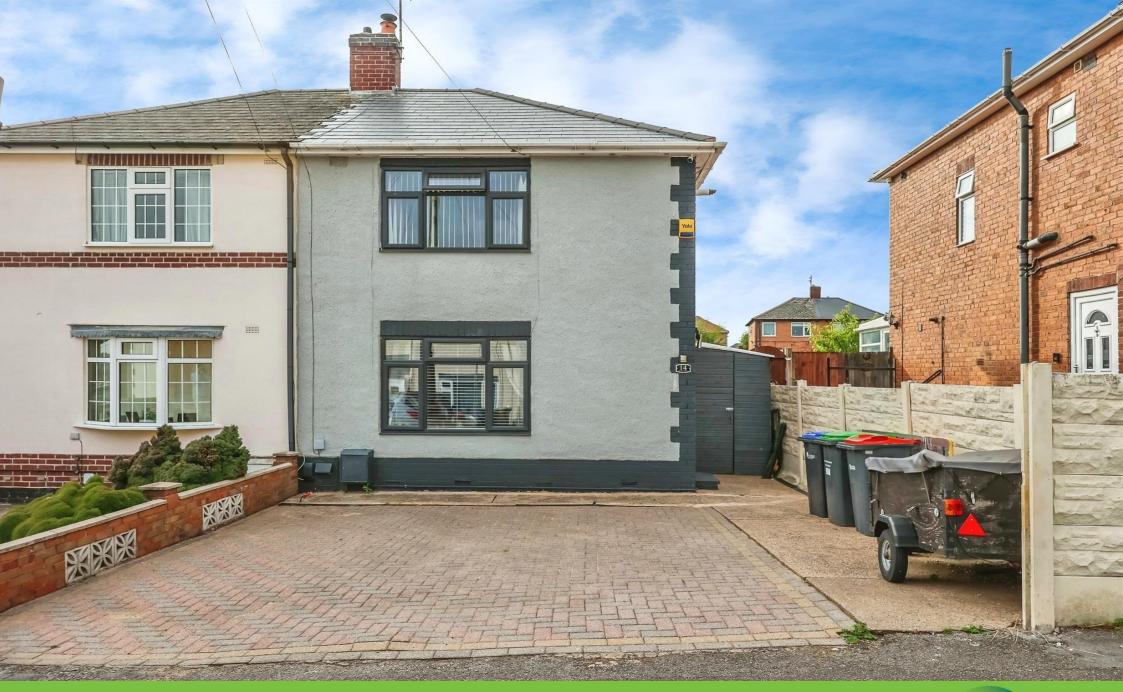

# **Property Description**

This well presented semi-detached home sits on a generous plot with driveway providing off road parking and rear garden with lawn, paved and decked patio areas and pond.

The property offers entrance hallway, lounge with multi fuel burner, kitchen and utility area with downstairs WC. To the first floor there are two double bedrooms and family bathroom.

## Outside

The front of the property is blocked paved providing off road parking and path with side gate leading to the rear garden.

The generous enclosed rear garden is mainly laid to lawn with paved patio area, purpose built covered pond with power and connections, further decked seating area, path, wood store, garden shed and fenced boundaries.