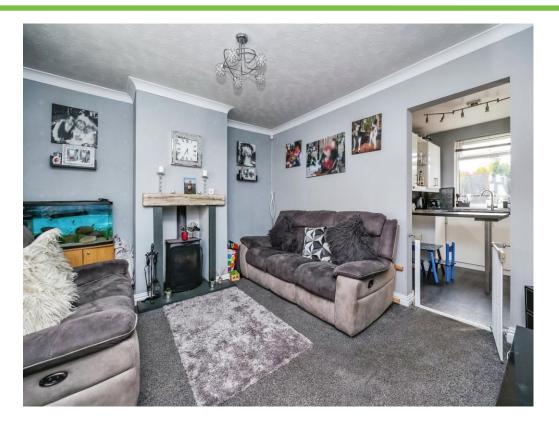

## Lounge

12' 10" x 11' 11" ( 3.91m x 3.63m )

Having window to the front elevation, feature fireplace with inset multi-fuel burner, central heating radiator and door into kitchen