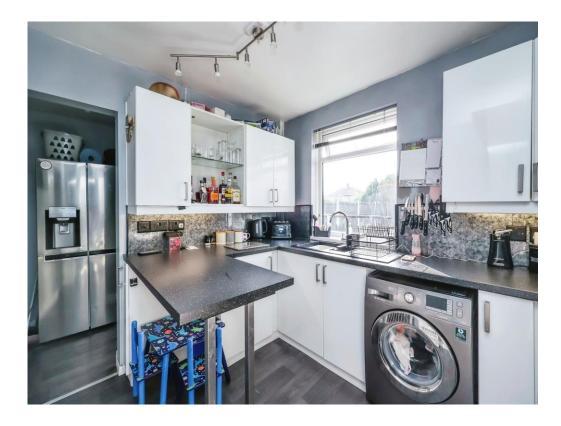

#### Kitchen

9' 1" x 10' 2" ( 2.77m x 3.10m )

Fitted with a range of wall, base and drawer units with complimentary worksurface over, inset one and a half bowl sink and drainer, tiled splashbacks, space and plumbing for washing machine, space for cooker and an chimney style extractor hood over, breakfast bar, upvc double glazed window to the rear elevation and access into utility area

# **Utility Area**

Having a central heating radiator, UPVC door to the rear and door to W.C