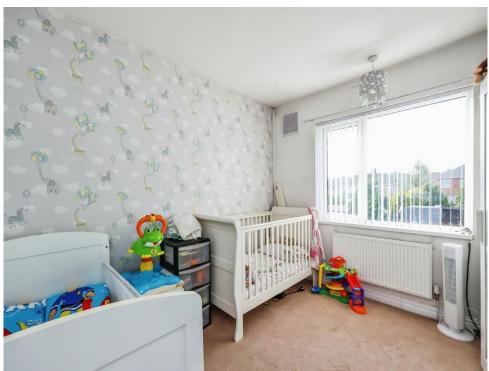

#### **Bedroom One**

12' 10" x 10' 4" ( 3.91m x 3.15m )

Having built in cupboard housing the central heating boiler, upvc double glazed window to the front elevation and central heating radiator.

#### **Bedroom Two**

10' 11" x 9' 5" ( 3.33m x 2.87m )

Having upvc double glazed window to the rear elevation and central heating radiator.