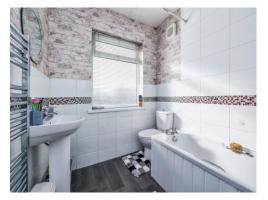

#### Bathroom

Fitted with a three piece suite comprising of panelled bath with mains fed shower over, low level W.C, and pedestal wash hand basin, tiled splashbacks, heated towel rail, extractor fan and upvc double glazed obscured window to the rear elevation.